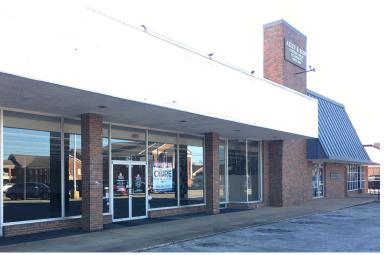

## **SPACE FEATURES:**

- Large Retail Showroom with High Ceilings
- Highly Trafficked Location Just Outside of Downtown Nacogdoches
- Dock High Loading
- Ample Parking
- Store Room Office and (2) Restrooms

#### **PREMISES:**

Floor 1: 9,200 SF

→ Showroom: 7,550 SF → Inventory/Office: 1,650 SF

#### **PARKING:**

Ample Surface Spaces Available