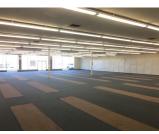

## **SPACE FEATURES:**

- Large Retail Showroom with High Ceilings
- Highly Trafficked Location Just Outside of Downtown Nacogdoches
- Dock High Loading
- Ample Parking
- Store Room Office and (2) Restrooms

#### **PREMISES:**

Floor 1: 9,200 SF

→ Showroom: 7,550 SF → Inventory/Office: 1,650 SF