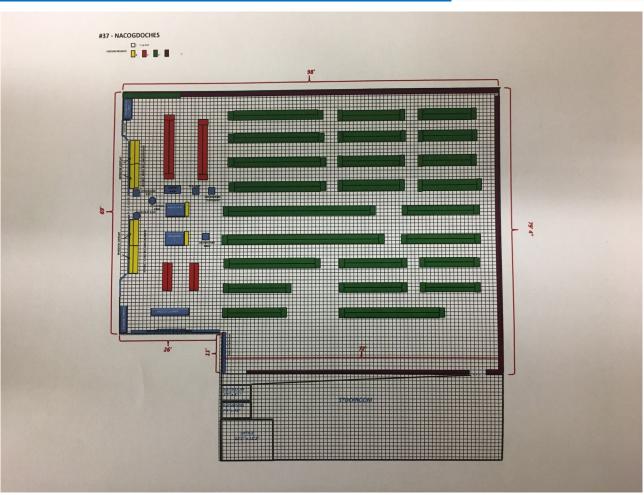

#### **PREMISES:**

Floor 1: 9,200 SF

→ Showroom: 7,550 SF → Inventory/Office: 1,650 SF

## **SPACE FEATURES:**

- Large Retail Showroom with High Ceilings
- Highly Trafficked Location Just Outside of Downtown Nacogdoches
- Dock High Loading
- Ample Parking
- Store Room Office and (2) Restrooms