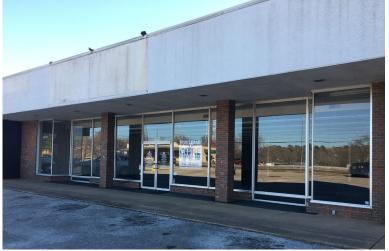

## **SPACE FEATURES:**

- Large Retail Showroom with High Ceilings
- Highly Trafficked Location Just Outside of Downtown Nacogdoches
- Dock High Loading
- Ample Parking
- Store Room Office and (2) Restrooms

#### **PREMISES:**

Floor 1: 9,200 SF

→ Showroom: 7,550 SF → Inventory/Office: 1,650 SF

#### **PARKING:**

Ample Surface Spaces Available