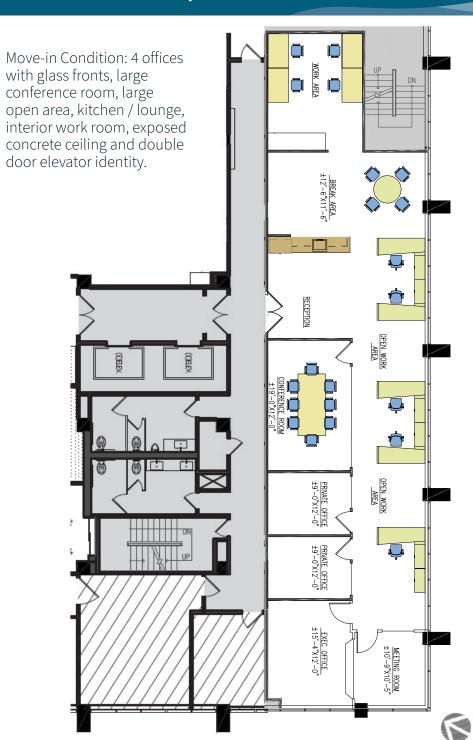

**SUITE 250 2,676 RSF** \$4.75 FSG NOW

Move-in Condition: 4 offices with glass fronts, large conference room, large open area, kitchen / lounge, interior work room, exposed concrete ceiling and double door elevator identity.