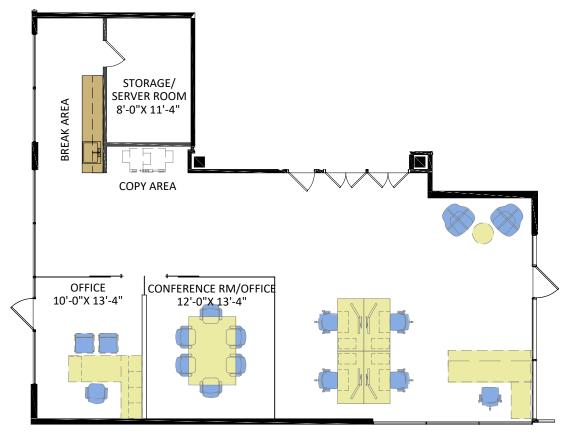

SUITE 400 10,824 RSF \$4.75 FSG NOW

Full Floor: 19 offices, conference room, large open area, kitchen/lounge, IT/storage room, exposed concrete ceiling and ocean views

VIRTUAL TOUR

ARCHITECTURAL DESIGN BY

## **SUITE 400 - 10,824 RSF**

#### VIRTUAL TOUR

Full Floor: 19 offices, conference room, large open area, kitchen/lounge, IT/storage room, exposed concrete ceiling and ocean views.

FOR LEASING INFORMATION CONTACT:

+1 310 486 1976

+1 310 435 4344 License #00800010 License #01441920