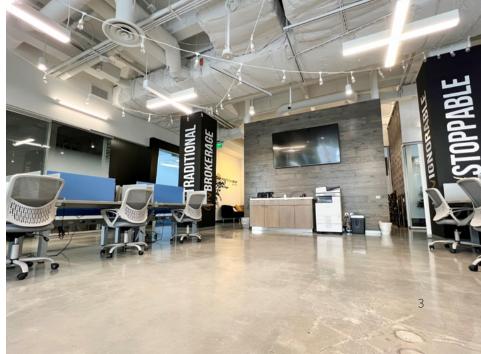

SUITE

**RSF** 

**RENTAL RATE AVAILABLE** 

**SUITE 100 4,777 RSF** 

\$4.75 FSG

**30-DAY NOTICE** 

Prominent ground floor presence, double door entry, built-in reception desk, 13 offices, conference room, break room, open work area with 12 workstations, 16' exposed ceiling and concrete floors. Move-in ready.

## **SUITE 100 - 4,777 RSF**

Prominent ground floor presence, double door entry, built-in reception desk, 13 offices, conference room, break room, open work area with 12 workstations, 16' exposed ceiling and concrete floors. Move-in ready.