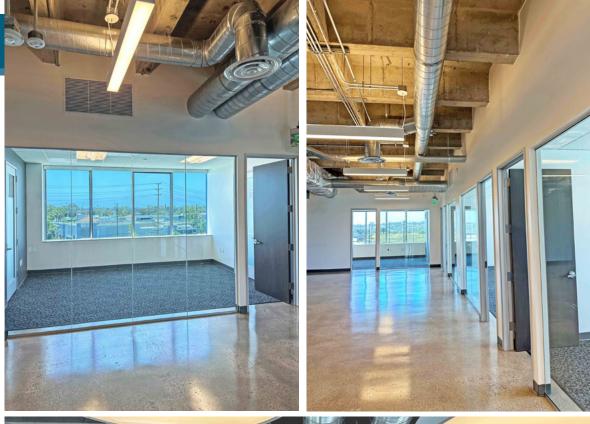

SUITE

**RSF** 

**RENTAL RATE AVAILABLE** 

**SUITE 100 4,777 RSF** 

\$4.75 FSG

**30-DAY NOTICE** 

Prominent ground floor presence, double door entry, built-in reception desk, 13 offices, conference room, break room, open work area with 12 workstations, 16' exposed ceiling and concrete floors. Move-in ready.

## **SUITE 100 - 4,777 RSF**

Prominent ground floor presence, double door entry, built-in reception desk, 13 offices, conference room, break room, open work area with 12 workstations, 16' exposed ceiling and concrete floors. Move-in ready.