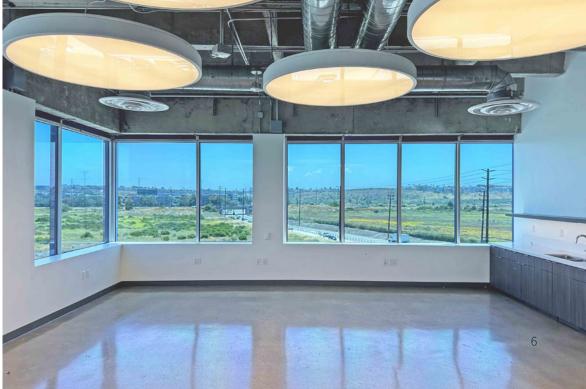

SUITE 400 10,824 RSF \$4.75 FSG NOW

Full Floor: 19 offices, conference room, large open area, kitchen/lounge, IT/storage room, exposed concrete ceiling and ocean views

VIRTUAL TOUR

ARCHITECTURAL DESIGN BY

## **SUITE 400 - 10,824 RSF**

#### VIRTUAL TOUR

Full Floor: 19 offices, conference room, large open area, kitchen/lounge, IT/storage room, exposed concrete ceiling and ocean views.

FOR LEASING INFORMATION CONTACT:

+1 310 486 1976

+1 310 435 4344 License #00800010 License #01441920