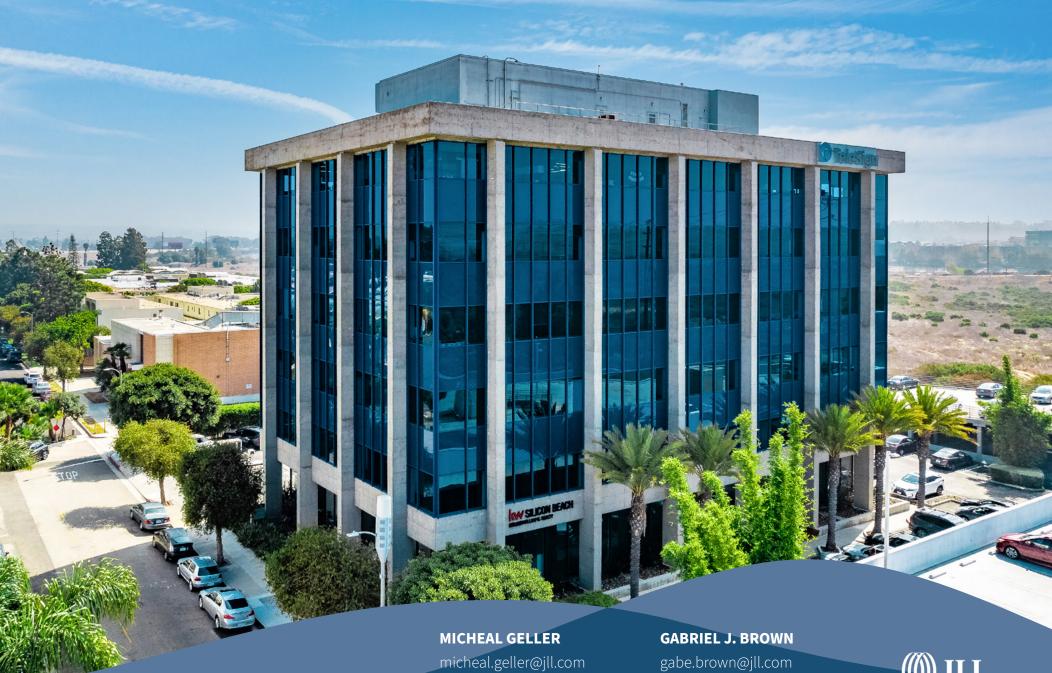

#### **MORE THAN A CAMPUS**

Marina View, a 6-story creative office tower, is located on Fiji Way at Lincoln Blvd., and at the end of the Marina Freeway (90) which is an approximate 3 minute drive to the San Diego Freeway (405). Excellent shopping and dining amenities are located across the street in the Waterside Marina Del Rey, a neighborhood lifestyle shopping center developed by Caruso - Mendocino Farms, Starbucks, Sweetgreens, Sugarfish, Pinkberry, Fresh Brothers, CPK, Shake Shack and Ralphs.

Existing building tenants include: TeleSign, Fisher Capital, Reverge Studios, MLB.com, and Festival Companies.

Directly adjacent are the Ballona Wetlands, a 600-acre nature preserve owned and protected by the State of California, providing excellent unobstructed views overlooking the marina and the wetlands.