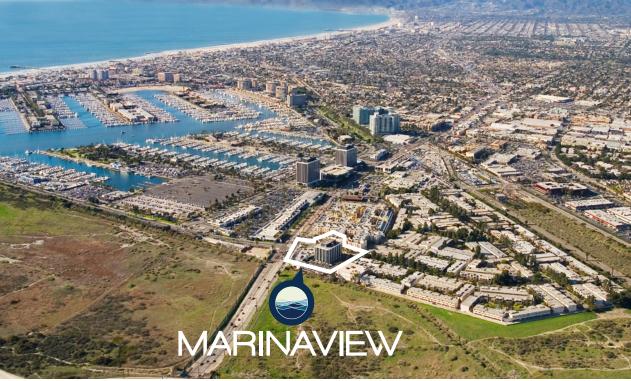

#### **MORE THAN A CAMPUS**

Marina View, a 6-story creative office tower, is located on Fiji Way at Lincoln Blvd., and at the end of the Marina Freeway (90) which is an approximate 3 minute drive to the San Diego Freeway (405). Excellent shopping and dining amenities are located across the street in the Waterside Marina Del Rey, a neighborhood lifestyle shopping center developed by Caruso - Mendocino Farms, Starbucks, Sweetgreens, Sugarfish, Pinkberry, Fresh Brothers, CPK, Shake Shack and Ralphs.

Existing building tenants include: TeleSign, Fisher Capital, Reverge Studios, MLB.com, and Festival Companies.

Directly adjacent are the Ballona Wetlands, a 600-acre nature preserve owned and protected by the State of California, providing excellent unobstructed views overlooking the marina and the wetlands.