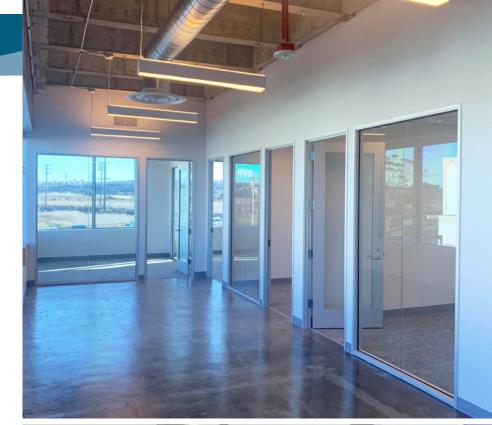

**SUITE 250 2,676 RSF** \$4.75 FSG NOW

Move-in Condition: 4 offices with glass fronts, large conference room, large open area, kitchen / lounge, interior work room, exposed concrete ceiling and double door elevator identity.

## **SUITE 250 - 2,676 RSF**