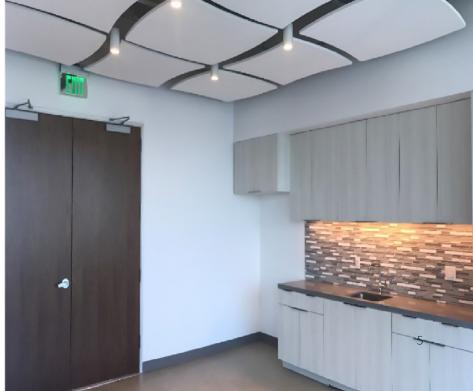

**SUITE 150 1,597 RSF** 

\$4.75 FSG

NOW

New Spec Suite/Move-in Ready INCLUDING FURNITURE! Two window offices, one interior room, kitchen with stone counter-top and open area. 16' exposed ceiling, custom lighting, concrete floors and rear access to an outdoor seating area. Brand new contemporary furniture.

#### **SUITE 150 - 1,597 RSF**

New Spec Suite/Move-in Ready INCLUDING FURNITURE! Two window offices, one interior room, kitchen with stone counter-top and open area. 16' exposed ceiling, custom lighting, concrete floors and rear access to an outdoor seating area. Brand new contemporary furniture.