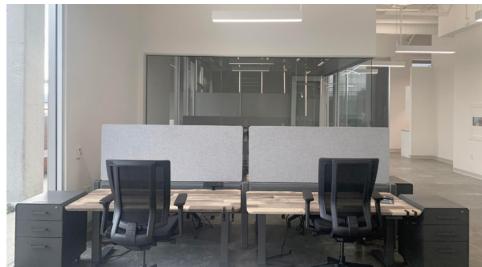

**SUITE 250 2,676 RSF** \$4.75 FSG NOW

Move-in Condition: 4 offices with glass fronts, large conference room, large open area, kitchen / lounge, interior work room, exposed concrete ceiling and double door elevator identity.

## **SUITE 250 - 2,676 RSF**