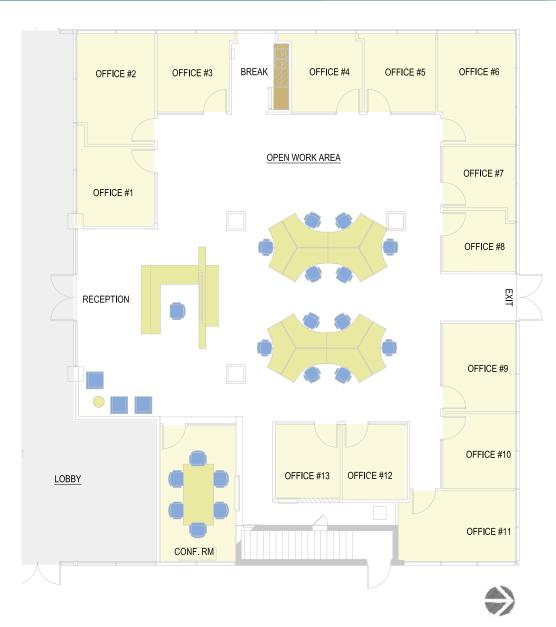

SUITE

**RSF** 

**RENTAL RATE AVAILABLE** 

**SUITE 100 4,777 RSF** 

\$4.75 FSG

**30-DAY NOTICE** 

Prominent ground floor presence, double door entry, built-in reception desk, 13 offices, conference room, break room, open work area with 12 workstations, 16' exposed ceiling and concrete floors. Move-in ready.

## **SUITE 100 - 4,777 RSF**

Prominent ground floor presence, double door entry, built-in reception desk, 13 offices, conference room, break room, open work area with 12 workstations, 16' exposed ceiling and concrete floors. Move-in ready.