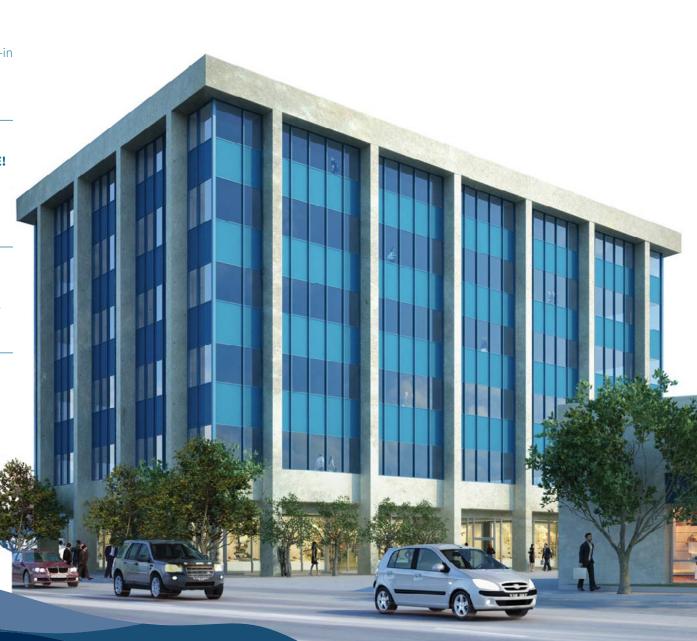

300 SHUBIN + DONALDSON

OWNER/DEVELOPER

KENNEDY WILSON

MORE THAN A CAMPUS 13274 FIJI WAY, MARINA DEL REY, CA

# 13274 FIJI WAY MARINA DEL REY

#### **MORE THAN A CAMPUS**

Marina View, a 6-story creative office tower, is located on Fiji Way at Lincoln Blvd., and at the end of the Marina Freeway (90) which is an approximate 3 minute drive to the San Diego Freeway (405). Excellent shopping and dining amenities are located across the street in the Waterside Marina Del Rey, a neighborhood lifestyle shopping center developed by Caruso - Mendocino Farms, Starbucks, Sweetgreens, Sugarfish, Pinkberry, Fresh Brothers, CPK, Shake Shack and Ralphs.