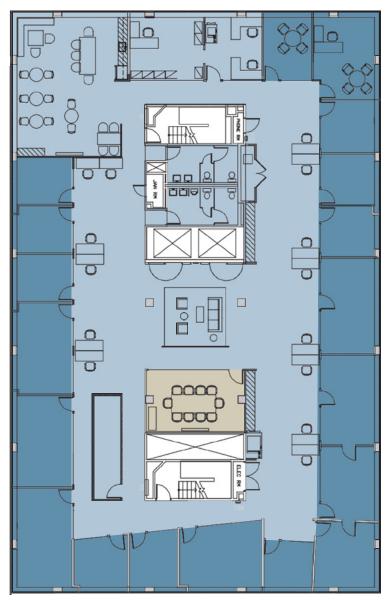

SUITE 400 10,824 RSF \$4.75 FSG NOW

Full Floor: 19 offices, conference room, large open area, kitchen/lounge, IT/storage room, exposed concrete ceiling and ocean views

VIRTUAL TOUR

ARCHITECTURAL DESIGN BY

## **SUITE 400 - 10,824 RSF**