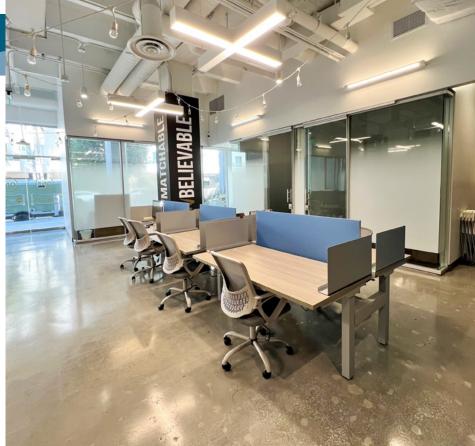

SUITE

**RSF** 

**RENTAL RATE AVAILABLE** 

**SUITE 100 4,777 RSF** 

\$4.75 FSG

**30-DAY NOTICE** 

Prominent ground floor presence, double door entry, built-in reception desk, 13 offices, conference room, break room, open work area with 12 workstations, 16' exposed ceiling and concrete floors. Move-in ready.

## **SUITE 100 - 4,777 RSF**

Prominent ground floor presence, double door entry, built-in reception desk, 13 offices, conference room, break room, open work area with 12 workstations, 16' exposed ceiling and concrete floors. Move-in ready.