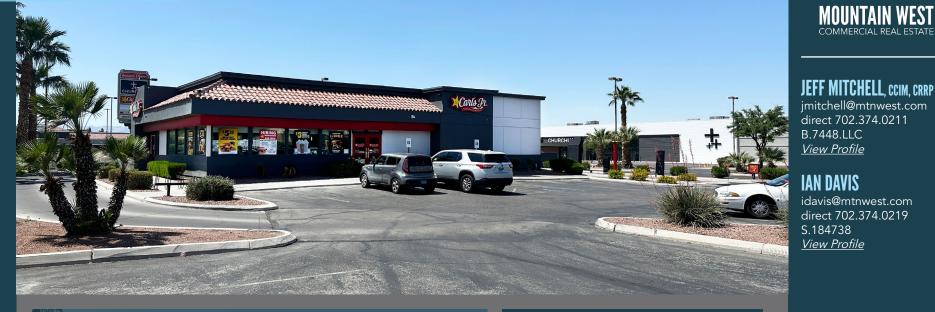

# **PROPERTY DETAILS**

3780 SUNSET ROAD, LAS VEGAS, NV 89120

- Second Generation Drive Thru Restaurant
- 3,200 SF
- 0.96 Acres
- 35,000 Vehicles Per Day on Sunset
- APN: 16131402003
- Zoning: Commercial General (CG)
- Anchored by Church of LV

## JEFF MITCHELL, CCIM, CRRP

jmitchell@mtnwest.com direct 702.374.0211 B.7448.LLC *View Profile* 

#### IAN DAVIS

idavis@mtnwest.com direct 702.374.0219 S.184738 <u>View Profile</u>