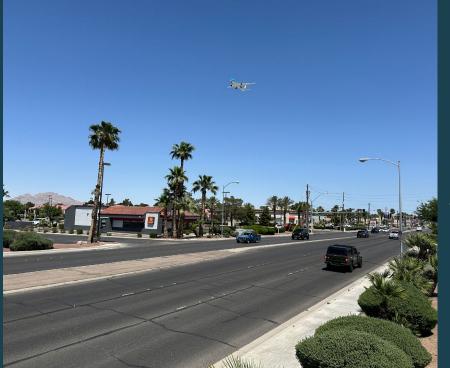

# **PROPERTY DETAILS**

3780 SUNSET ROAD, LAS VEGAS, NV 89120

- Second Generation Drive Thru Restaurant
- 3,200 SF
- 0.96 Acres
- 35,000 Vehicles Per Day on Sunset
- APN: 16131402003
- Zoning: Commercial General (CG)
- Anchored by Church of LV