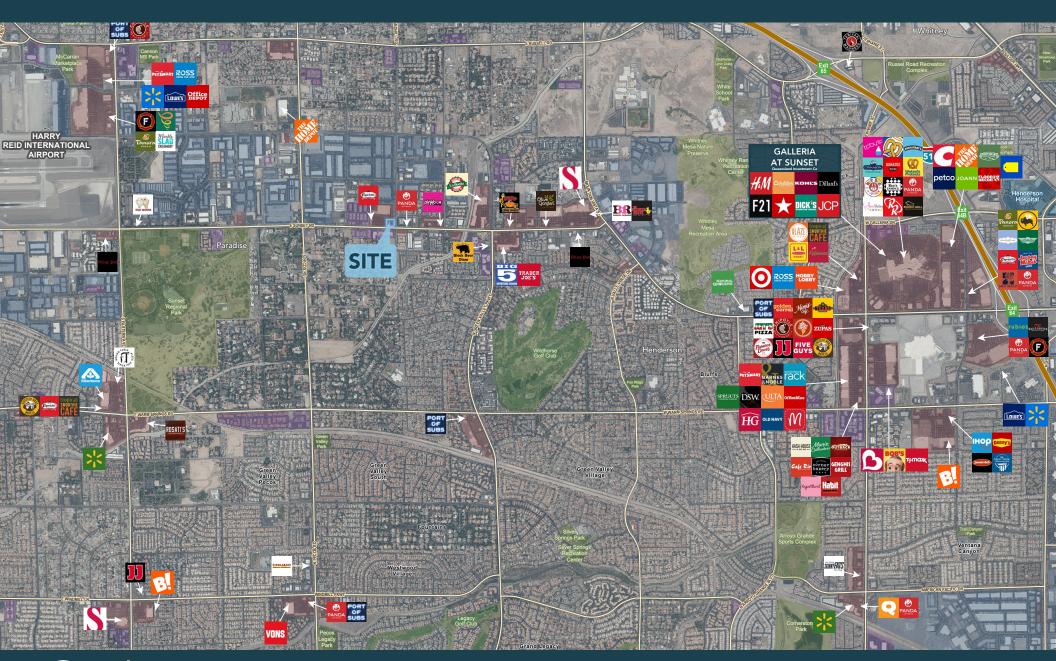

#### **NEARBY AREAS**

- Sunset Park (1.2 miles)
- Harry Reid Airport (2.7 miles)
- Galleria Mall (2.7 miles)
- UNLV (3.5 Miles)