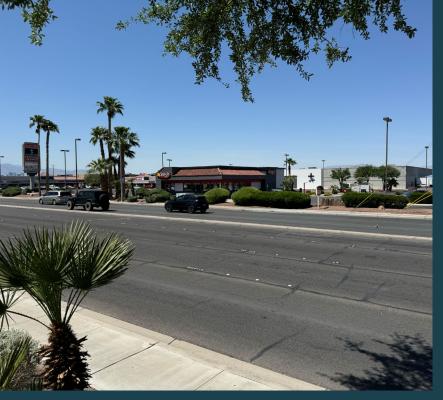

# **PROPERTY DETAILS**

3780 SUNSET ROAD, LAS VEGAS, NV 89120

- Second Generation Drive Thru Restaurant
- 3,200 SF
- 0.96 Acres
- 35,000 Vehicles Per Day on Sunset
- APN: 16131402003
- Zoning: Commercial General (CG)
- Anchored by Church of LV