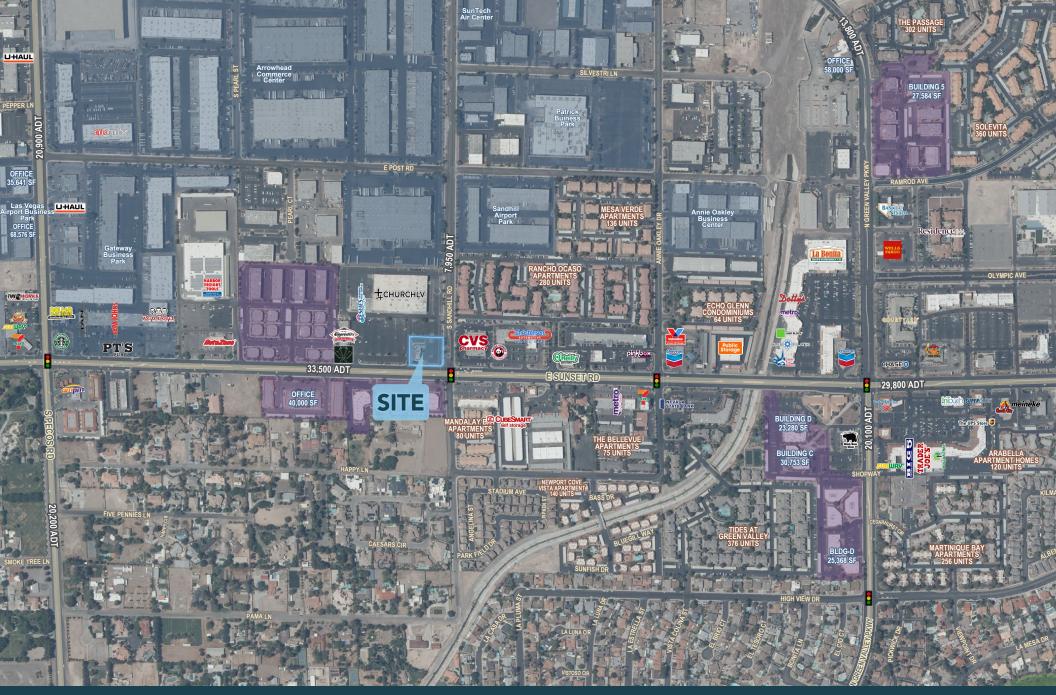

# **PROPERTY DETAILS**

3780 SUNSET ROAD, LAS VEGAS, NV 89120

- Second Generation Drive Thru Restaurant
- 3,200 SF
- 0.96 Acres
- 35,000 Vehicles Per Day on Sunset
- APN: 16131402003
- Zoning: Commercial General (CG)
- Anchored by Church of LV

#### **NEARBY AREAS**

- Sunset Park (1.2 miles)
- Harry Reid Airport (2.7 miles)
- Galleria Mall (2.7 miles)
- UNLV (3.5 Miles)