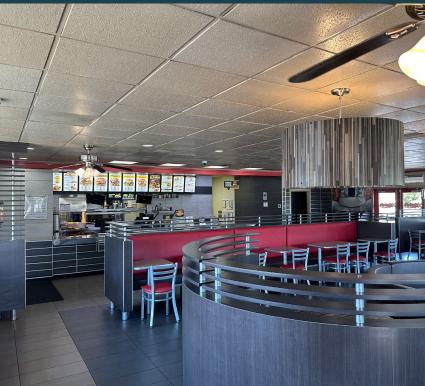

# **PROPERTY DETAILS**

3780 SUNSET ROAD, LAS VEGAS, NV 89120

- Second Generation Drive Thru Restaurant
- 3,200 SF
- 0.96 Acres
- 35,000 Vehicles Per Day on Sunset
- APN: 16131402003
- Zoning: Commercial General (CG)
- Anchored by Church of LV