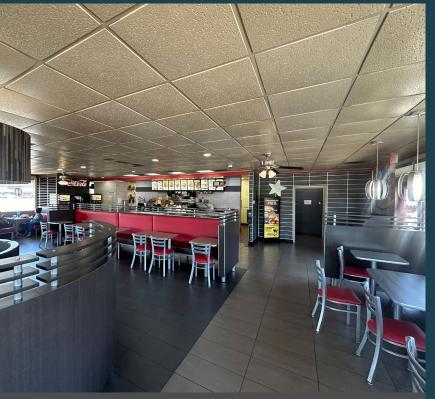

# **PROPERTY DETAILS**

3780 SUNSET ROAD, LAS VEGAS, NV 89120

- Second Generation Drive Thru Restaurant
- 3,200 SF
- 0.96 Acres
- 35,000 Vehicles Per Day on Sunset
- APN: 16131402003
- Zoning: Commercial General (CG)
- Anchored by Church of LV