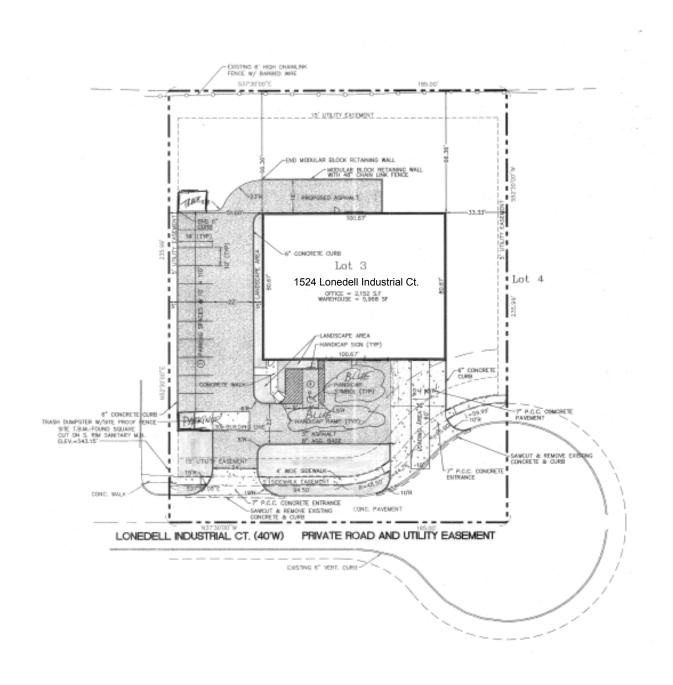

8,000± Sq. Ft./1± Acre Office/Warehouse Expandable Footprint

1524 Lonedell Ind. Ct. Arnold, MO 63010

Sale Price: \$1,200,000.00

Price Reduced: \$1,095,000

Lease Price: \$11.00/Sq. Ft., NNN

- 2,200± Office Space
- 4 Private Offices
- Breakroom
- Three Restrooms, 1 Includes Shower
- 3 Drive-In Doors
- 1 Truck Dock