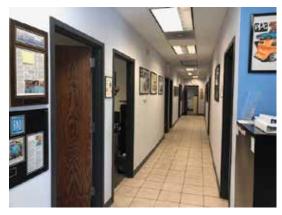

8,000± Sq. Ft./1± Acre Office/Warehouse Expandable Footprint

1524 Lonedell Ind. Ct. Arnold, MO 63010

Sale Price: \$1,200,000.00

Price Reduced: \$1,095,000

Lease Price: \$11.00/Sq. Ft., NNN

- 2,200± Office Space
- 4 Private Offices
- Breakroom
- Three Restrooms, 1 Includes Shower
- 3 Drive-In Doors
- 1 Truck Dock