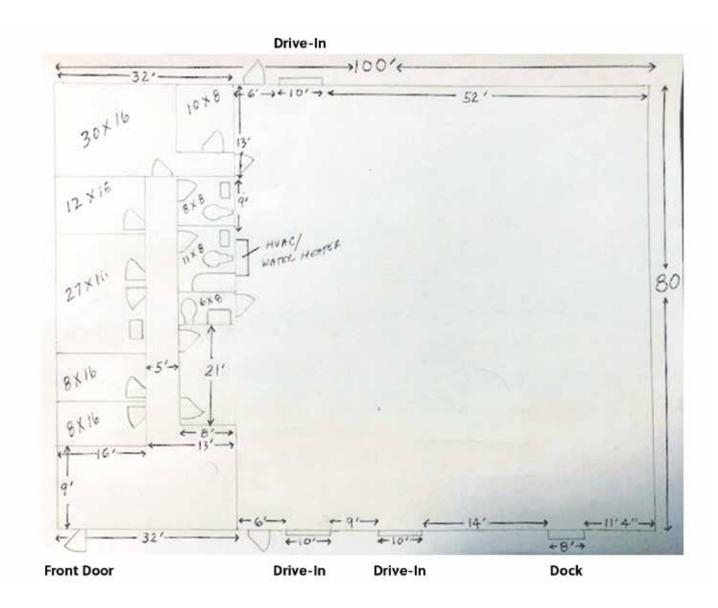

8,000± Sq. Ft./1± Acre Office/Warehouse Expandable Footprint

1524 Lonedell Ind. Ct. Arnold, MO 63010

Sale Price: \$1,200,000.00

Price Reduced: \$1,095,000

Lease Price: \$11.00/Sq. Ft., NNN

- 2,200± Office Space
- 4 Private Offices
- Breakroom
- Three Restrooms, 1 Includes Shower
- 3 Drive-In Doors
- 1 Truck Dock