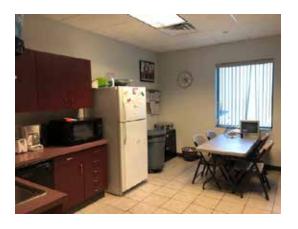

8,000± Sq. Ft./1± Acre Office/Warehouse Expandable Footprint

1524 Lonedell Ind. Ct. Arnold, MO 63010

Sale Price: \$1,200,000.00

Price Reduced: \$1,095,000

Lease Price: \$11.00/Sq. Ft., NNN

- 2,200± Office Space
- 4 Private Offices
- Breakroom
- Three Restrooms, 1 Includes Shower
- 3 Drive-In Doors
- 1 Truck Dock