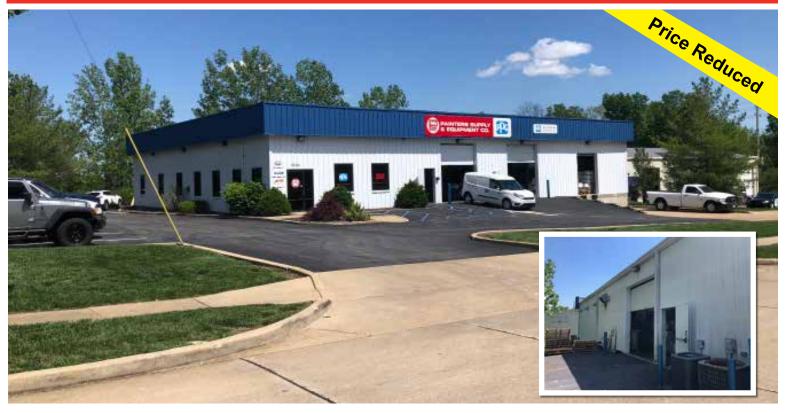

8,000± Sq. Ft./1± Acre Office/Warehouse Expandable Footprint

1524 Lonedell Ind. Ct. Arnold, MO 63010

Sale Price: \$1,200,000.00

Price Reduced: \$1,095,000

Lease Price: \$11.00/Sq. Ft., NNN

- 2,200± Office Space
- 4 Private Offices
- Breakroom
- Three Restrooms, 1 Includes Shower
- 3 Drive-In Doors
- 1 Truck Dock