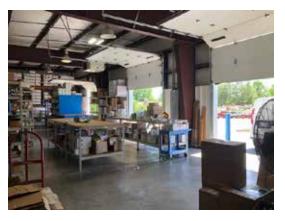

8,000± Sq. Ft./1± Acre Office/Warehouse Expandable Footprint

1524 Lonedell Ind. Ct. Arnold, MO 63010

Sale Price: \$1,200,000.00

Price Reduced: \$1,095,000

Lease Price: \$11.00/Sq. Ft., NNN

- 2,200± Office Space
- 4 Private Offices
- Breakroom
- Three Restrooms, 1 Includes Shower
- 3 Drive-In Doors
- 1 Truck Dock