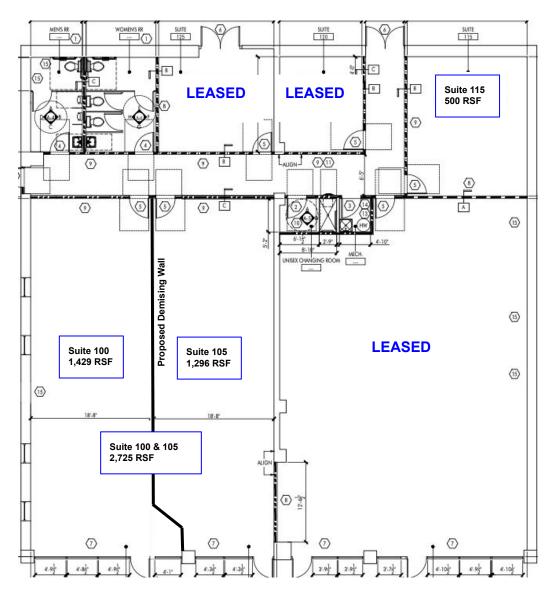

## Property Highlights:

- AMAZING location in downtown Lafayette with great traffic counts on S. Public Rd.
- Completely Renovated (inside & out)
- Available: Suite 100 1,429 RSF

Suite 105 - 1,296 RSF

Suite 100 & 105 - 2,725 RSF

Suite 115 - 500 RSF

Rental Rate: \$29/sqft NNN

Suite 115 = \$2,500 gross

NNN Expenses: \$10.46/RSF (est. for 2024)

Plus utilities & internet.

Chris C. Jensen 303-974-7600, ext 3 jensen@vistacommercial.com

www.vistacommercial.com • 520 Courtney Way, Suite 100, Lafayette, Colorado 80026 • 303-974-7600