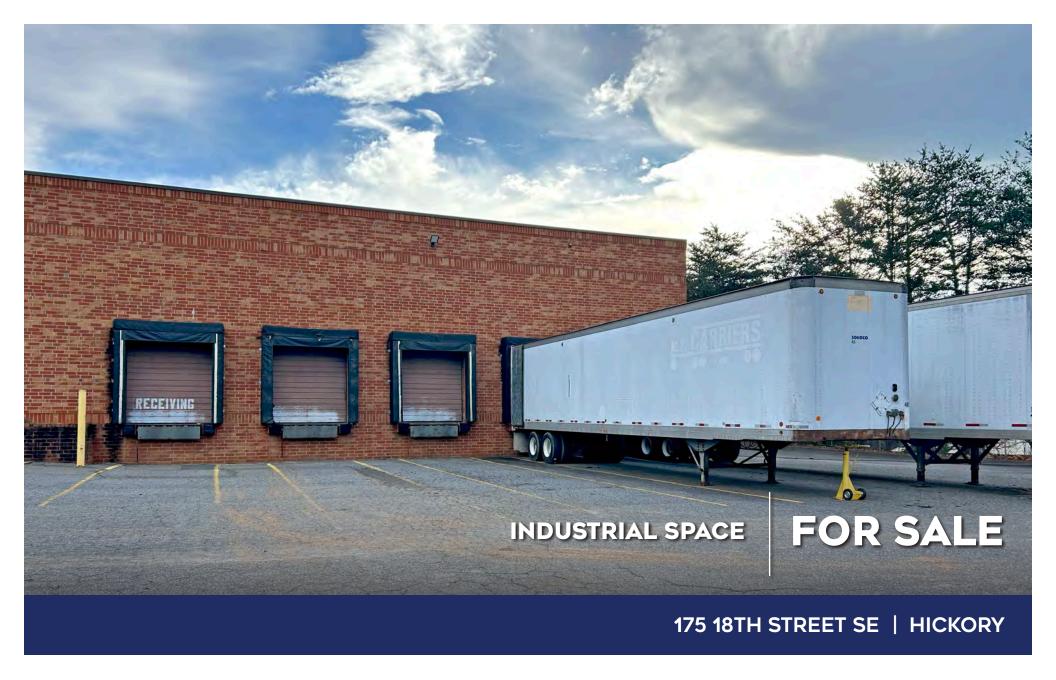

44,152± SF Industrial gem available in great proximity to downtown, interstates and surrounding areas.

SAM KLINE, CCIM c 704 777 6003 skline@mecacommercial.com

#### **FEATURES**

- Six total offices, two conference/meeting rooms and a break room
- 16' Clear height
- Main warehouse area is 180' x 210'
- Five roll up doors, 8' x 10'
- · Four dock high doors
- Receiving area is 30' x 90'
- Additional land available for expansion/ parking
- Located minutes from I-40
- Great proximity to downtown and surrounding areas