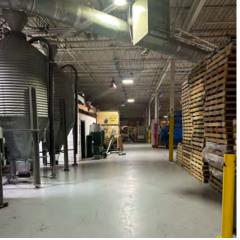

#### **FEATURES**

- Six total offices, two conference/meeting rooms and a break room
- 16' Clear height
- Main warehouse area is 180' x 210'
- Five roll up doors, 8' x 10'
- · Four dock high doors
- Receiving area is 30' x 90'
- Additional land available for expansion/ parking
- Located minutes from I-40
- Great proximity to downtown and surrounding areas