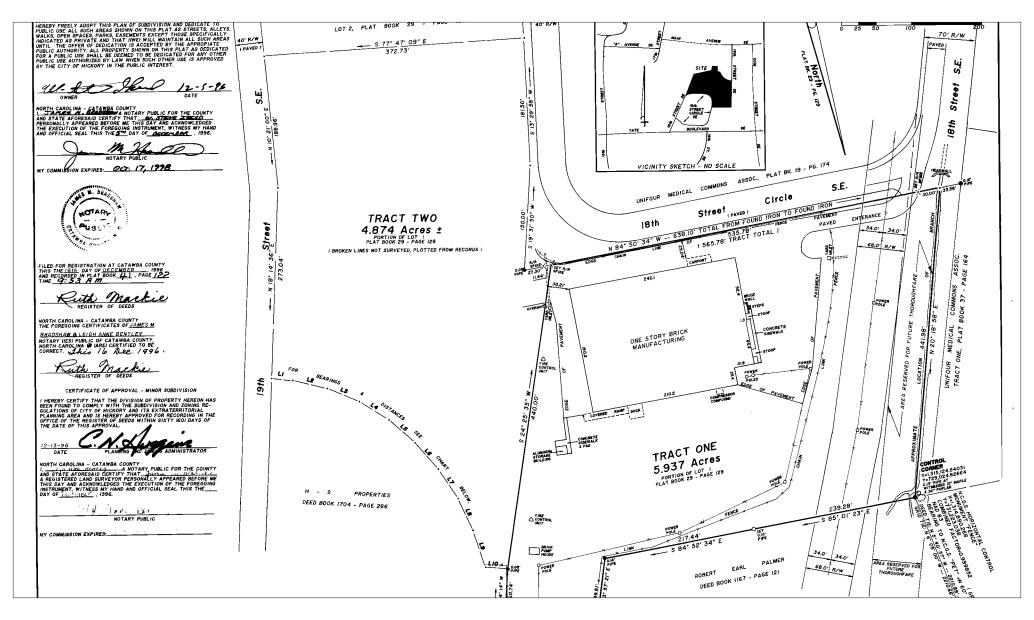

### SF\*

44,152 SF 3,500 SF Conditioned office

#### **FEATURES**

- Six total offices, two conference/meeting rooms and a break room
- 16' Clear height
- Main warehouse area is 180' x 210'
- Five roll up doors, 8' x 10'
- · Four dock high doors
- Receiving area is 30' x 90'
- Additional land available for expansion/ parking
- Located minutes from I-40
- Great proximity to downtown and surrounding areas

### **SALE PRICE**

\$2,950,000