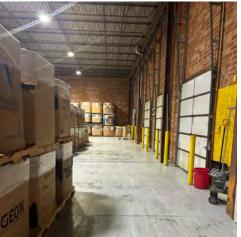

#### **FEATURES**

- Six total offices, two conference/meeting rooms and a break room
- 16' Clear height
- Main warehouse area is 180' x 210'
- Five roll up doors, 8' x 10'
- · Four dock high doors
- Receiving area is 30' x 90'
- Additional land available for expansion/ parking
- Located minutes from I-40
- Great proximity to downtown and surrounding areas