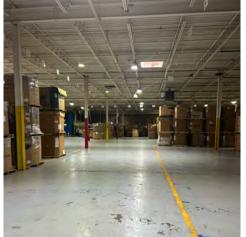

#### **FEATURES**

- Six total offices, two conference/meeting rooms and a break room
- 16' Clear height
- Main warehouse area is 180' x 210'
- Five roll up doors, 8' x 10'
- · Four dock high doors
- Receiving area is 30' x 90'
- Additional land available for expansion/ parking
- Located minutes from I-40
- Great proximity to downtown and surrounding areas