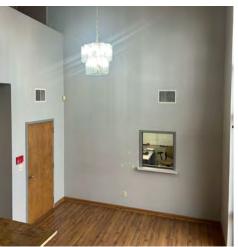

#### **FEATURES**

- Six total offices, two conference/meeting rooms and a break room
- 16' Clear height
- Main warehouse area is 180' x 210'
- Five roll up doors, 8' x 10'
- · Four dock high doors
- Receiving area is 30' x 90'
- Additional land available for expansion/ parking
- Located minutes from I-40
- Great proximity to downtown and surrounding areas