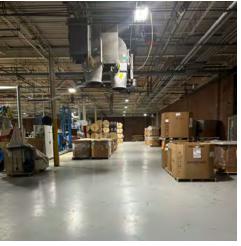

#### **FEATURES**

- Six total offices, two conference/meeting rooms and a break room
- 16' Clear height
- Main warehouse area is 180' x 210'
- Five roll up doors, 8' x 10'
- · Four dock high doors
- Receiving area is 30' x 90'
- Additional land available for expansion/ parking
- Located minutes from I-40
- Great proximity to downtown and surrounding areas