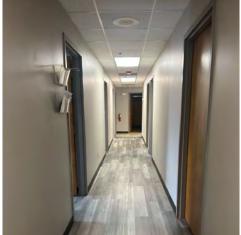

#### **FEATURES**

- Six total offices, two conference/meeting rooms and a break room
- 16' Clear height
- Main warehouse area is 180' x 210'
- Five roll up doors, 8' x 10'
- · Four dock high doors
- Receiving area is 30' x 90'
- Additional land available for expansion/ parking
- Located minutes from I-40
- Great proximity to downtown and surrounding areas