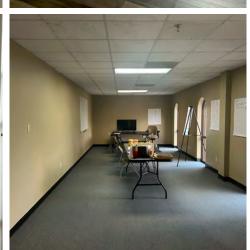

#### **FEATURES**

- Six total offices, two conference/meeting rooms and a break room
- 16' Clear height
- Main warehouse area is 180' x 210'
- Five roll up doors, 8' x 10'
- · Four dock high doors
- Receiving area is 30' x 90'
- Additional land available for expansion/ parking
- Located minutes from I-40
- Great proximity to downtown and surrounding areas