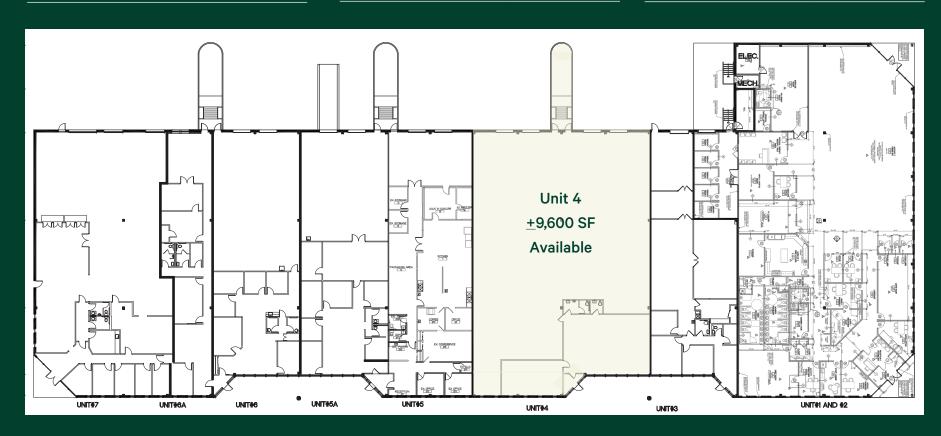

### Overview

- $+ \pm 9,600$  sq. ft.
- + <u>+</u>1,800 sq. ft. office
- $+\pm7,800$  sq. ft. warehouse
- + Corporate Setting
- + Office to suit
- + Ideal Users Include:
  - High-tech
  - Assembly
- + Possible conversion to lab, R&D, or data center

# UNIT 4 **AVAILABLE FLEX SPACE**

# Specifications

| AVAILABLE SF | <u>+</u> 9,600 sq. ft. |
|--------------|------------------------|
| OFFICE SF    | <u>+</u> 1,800 sq. ft. |
| WAREHOUSE SF | <u>+</u> 7,800 sq. ft. |

| CEILING HEIGHT | 20'                     |
|----------------|-------------------------|
| SPRINKLER      | Wet                     |
| POWER          | 100 amps<br>@ 480 volts |