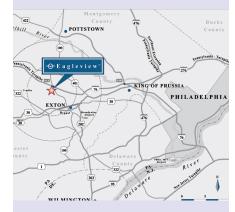

### FROM PHILADELPHIA

Take Rt. 76 West to the PA Turnpike. Take the PA Turnpike West to exit 312. Follow Rt. 100 North to the first traffic light. Stay to the right and follow the jughandle to cross over Rt. 100 onto Eagleview Blvd. Turn right onto Pennsylvania Drive then turn left onto Rice Blvd. Turn right onto Stockton Drive and 665 Stockton Drive will be on your right.

### FROM WILMINGTON

Take Rt. 202 North to Rt. 100 North. When you have passed the PA Turnpike entrance you will come to a traffic light. Stay to your right and follow the jughandle to cross over Rt. 100 onto Eagleview Blvd. Turn right onto Pennsylvania Drive then turn left onto Rice Blvd. Turn right onto Stockton Drive and 665 Stockton Drive will be on your right.