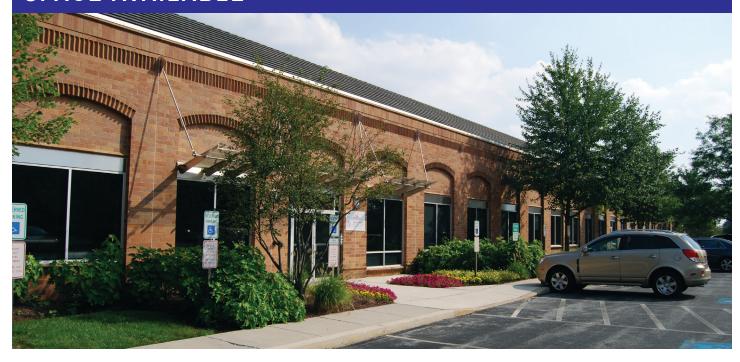

# 4 Lab/Office Spaces Available Competitive Terms

665 Stockton Drive is a 40,831 square foot building which is home to the Innovation Center at Eagleview. While utilizing contemporary materials, the building's architecture suggests a turn-of-the-century industrial facility. Located a short walk from Eagleview Town Center, this facility's occupants can easily access numerous amenities including restaurants and shops.

### **BUILDING FEATURES**

- Brick & glass exterior with sloped slate roof
- 159 parking spaces
- 100' deep truck court
- Fully sprinklered
- 4' high loading dock
- Roof-mounted HVAC
- 24/7 property management
- Shared reception, conference room, restrooms, kitchenette and shared equipment lab