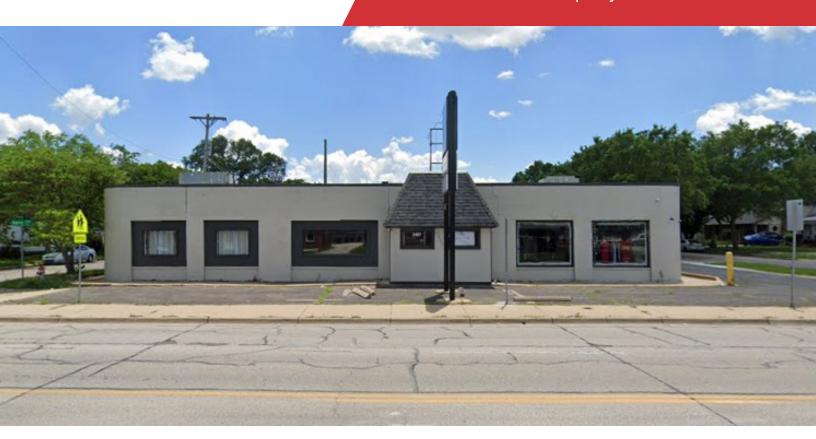

## For Lease

6,532 SF | \$475.00 - 650.00 per month Investment Property

# 2407 E Harry Street

Wichita, Kansas 67211

### **Property Highlights**

- Multi-tenant investment opportunity
- · Zoning: Limited Commercial
- 6 total suites ranging in size from 300sf to 1350sf
- 2 suites available
- 1601 S Poplar (600Ssf) & 2411 E Harry (720sf)
- Tenant is responsible for utilities, internet, and any janitorial services
- Four lots totaling 21,068 SF, Zoned "LC- Limited Commercial" included in sale