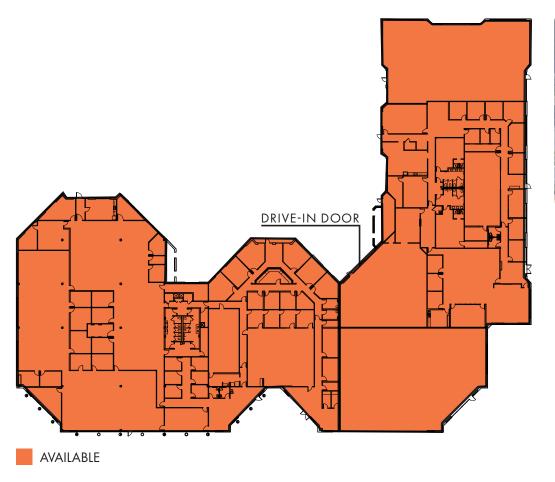

## **FLOOR PLAN**

| BUILDING FEATURES |                                                                         |
|-------------------|-------------------------------------------------------------------------|
| PROPERTY TYPE     | Flex                                                                    |
| LOCATION          | 4501 Atlantic Avenue                                                    |
| BUILDING SIZE     | 56,920 SF                                                               |
| FLOORS            | One (1)                                                                 |
| CLEAR HEIGHT      | 15'                                                                     |
| LOADING           | One (1) drive-in door (10' x 12') with the ability to add roll-up doors |
| PARKING           | 4.3/1,000 SF                                                            |
| AVAILABLE SPACE   | 19,000 SF - 56,920 SF                                                   |
|                   |                                                                         |