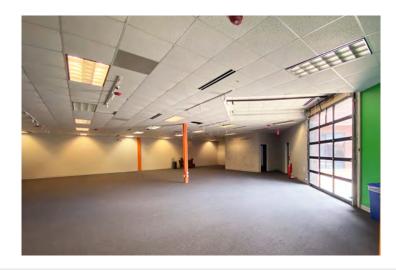

## **FLOOR PLAN**

| BUILDING FEATURES |                                                                         |
|-------------------|-------------------------------------------------------------------------|
| PROPERTY TYPE     | Flex                                                                    |
| LOCATION          | 4501 Atlantic Avenue                                                    |
| BUILDING SIZE     | 56,920 SF                                                               |
| FLOORS            | One (1)                                                                 |
| CLEAR HEIGHT      | 15'                                                                     |
| LOADING           | One (1) drive-in door (10' x 12') with the ability to add roll-up doors |
| PARKING           | 4.3/1,000 SF                                                            |
| AVAILABLE SPACE   | 19,000 SF - 56,920 SF                                                   |
|                   |                                                                         |

### **PROPERTY FEATURES**

- Excellent visibility and frontage on Atlantic Avenue
- Building signage and monument signage available
- Above market parking ratio
- New Roof installed in 2021
- Prime location for flex or office tenants
- Close proximity to shops, retail, and restaurants
  - Midtown East 2.3 Miles
  - North Hills 3.0 Miles