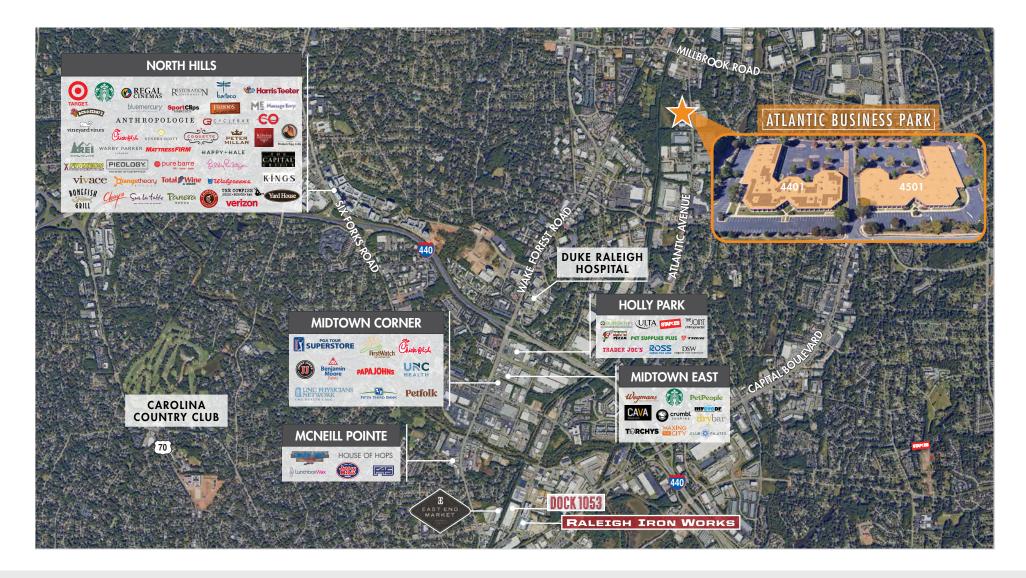

#### **NEARBY AMENITIES**

FOR MORE INFORMATION, PLEASE CONTACT:

PATRICK BLACKLEY | 919.274.9323

Senior Vice President patrick.blackley@foundrycommercial.com

JANE DOGGETT, CCIM | 919.625.8828

Market Leader

jane.doggett@foundrycommercial.com

### **PROPERTY FEATURES**

- Excellent visibility and frontage on Atlantic Avenue
- Building signage and monument signage available
- Above market parking ratio
- New Roof installed in 2021
- Prime location for flex or office tenants
- Close proximity to shops, retail, and restaurants
  - Midtown East 2.3 Miles
  - North Hills 3.0 Miles