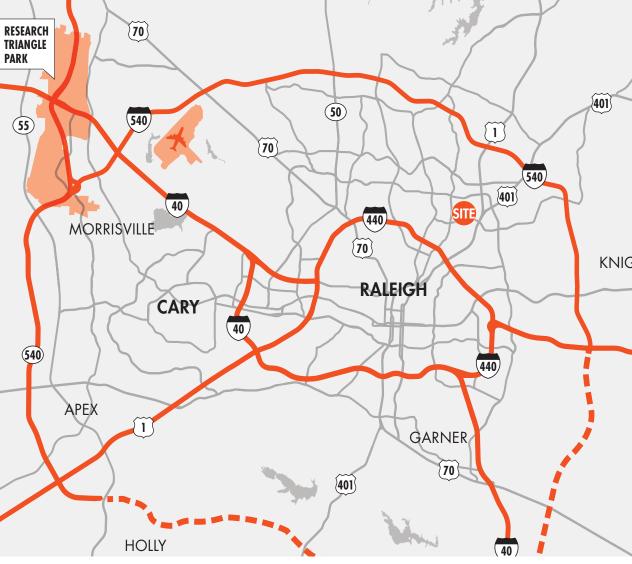

#### **PARK OVERVIEW**

Well-located within the amenity-rich North Raleigh submarket, Atlantic Business Park is in close proximity to a wide variety of dining and shopping options including Midtown East and North Hills. Excellent visibility along Atlantic Avenue with prominent monument and building signage available and an above market parking ratio of 4.3/1000 – approximately 250 spaces per building.