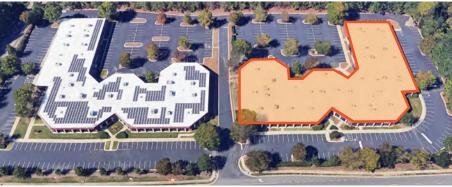

# 4501 ATLANTIC | AVAILABLE JULY 1, 2025

19,000 - 56,920 SF Flex opportunity

FOR MORE INFORMATION, PLEASE CONTACT:

PATRICK BLACKLEY | 919.274.9323 Senior Vice President

JANE DOGGETT, CCIM | 919.625.8828 Market Leader patrick.blackley@foundrycommercial.com jane.doggett@foundrycommercial.com

## **FLOOR PLAN**

| BUILDING FEATURES |                                                                         |
|-------------------|-------------------------------------------------------------------------|
| PROPERTY TYPE     | Flex                                                                    |
| LOCATION          | 4501 Atlantic Avenue                                                    |
| BUILDING SIZE     | 56,920 SF                                                               |
| FLOORS            | One (1)                                                                 |
| CLEAR HEIGHT      | 15'                                                                     |
| LOADING           | One (1) drive-in door (10' x 12') with the ability to add roll-up doors |
| PARKING           | 4.3/1,000 SF                                                            |
| AVAILABLE SPACE   | 19,000 SF - 56,920 SF                                                   |
|                   |                                                                         |