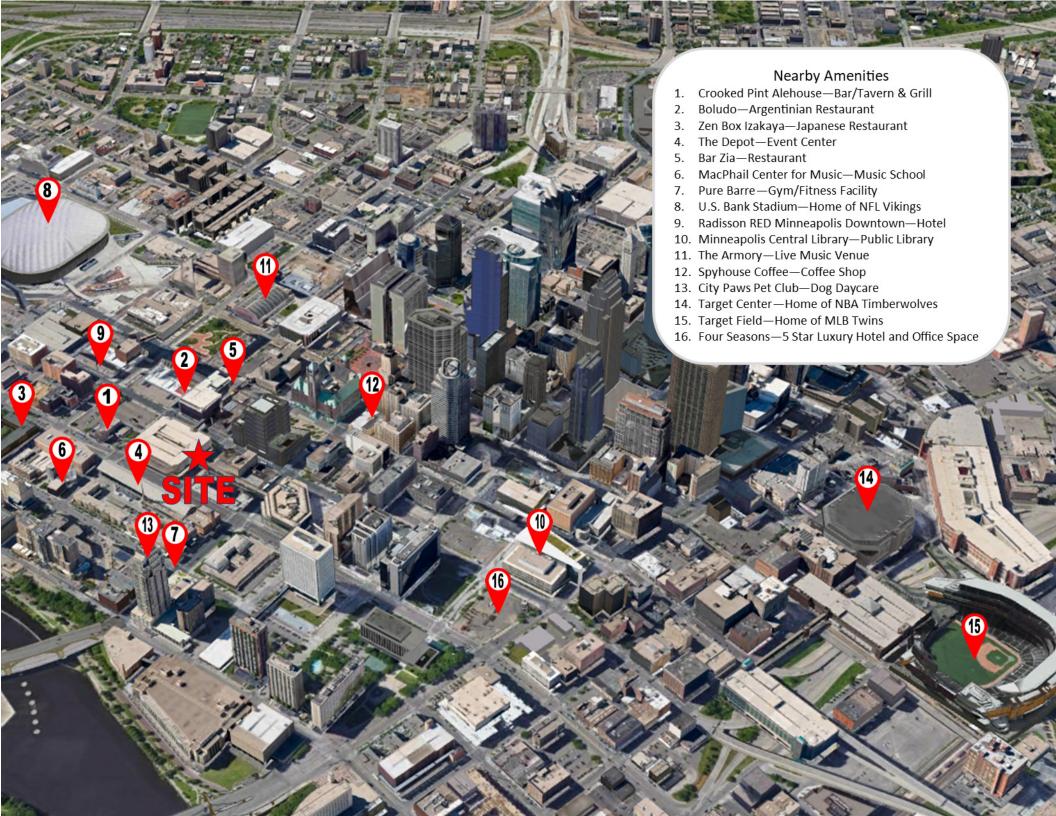

## THE OPPORTUNITY

Address 1

Lot Size

Address 2

Lot Size

Address 3

Gross Builidng Area

Lot Size

Address 4

**Gross Building Area** 

Lot Size

**Total Combined Lot** 

Size

318 3rd St. S

0.26 Acres (11,128 SF)

320 3rd St. S

o.o6 Acres (2,555 SF)

322 3rd St. S

2,555 SF

o.o6 Acres (2,555 SF)

328 3rd St. S

3,801 SF

o.1 Acres (4,260 SF)

0.48 Acres (20,498 SF)

List Price: \$3,500,000

South 4th Avenue

THIS INFORMATION HAS BEEN SECURED FROM SOURCES WE BELEIVE TO BE RELIABLE, BUT WE MAKE NO REPRESENTATIONS OR WARRANTIES, EXPRESSED OR IMPLIED, AS TO THE ACCURACY OF THE INFORMATION. REFERENCES TO SQUARE FOOTAGE ARE AGE ARE APPROXIMATE. UPLAND HAS NOT REVIEWED OR VERIFIED THIS INFORMATION. BUYER MUST VERIFY THE INFORMATION AND BEARS ALL RISK FOR ANY INACCURACIES.