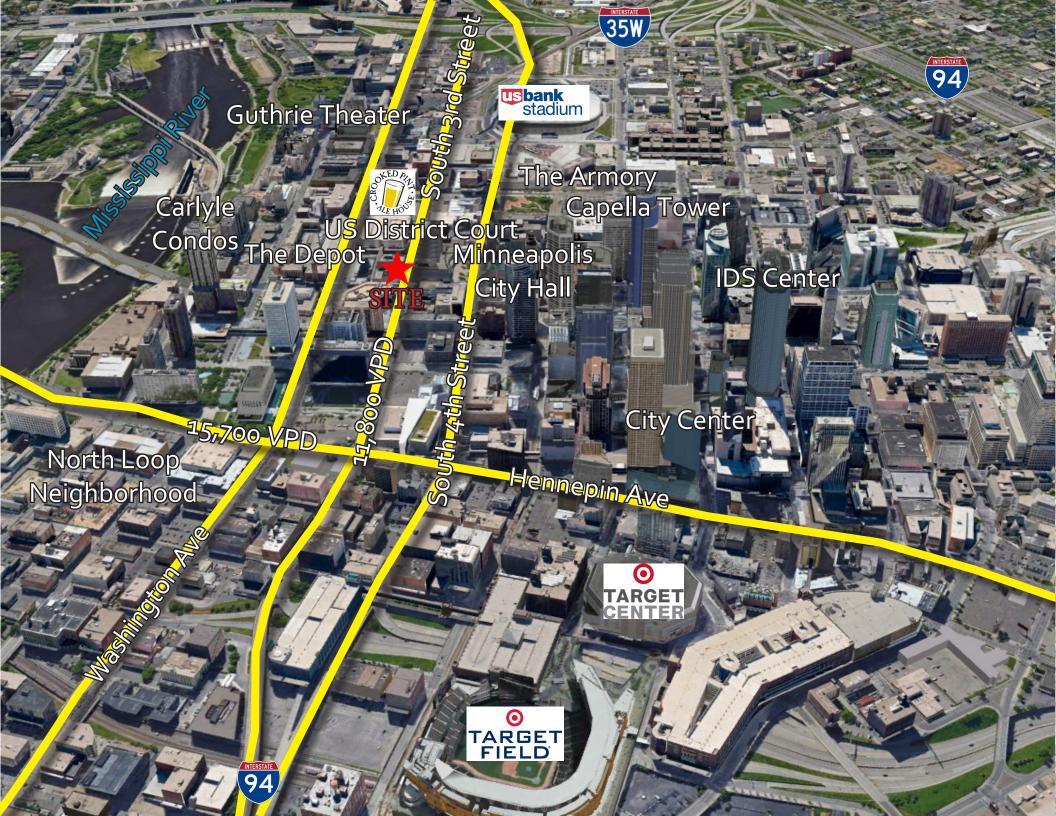

## THE OPPORTUNITY

Address 1

Lot Size

Address 2

Lot Size

Address 3

Gross Builidng Area

Lot Size

Address 4

**Gross Building Area** 

Lot Size

**Total Combined Lot** 

Size

318 3rd St. S

0.26 Acres (11,128 SF)

320 3rd St. S

o.o6 Acres (2,555 SF)

322 3rd St. S

2,555 SF

o.o6 Acres (2,555 SF)

328 3rd St. S

3,801 SF

o.1 Acres (4,260 SF)

0.48 Acres (20,498 SF)

List Price: \$3,500,000

South 4th Avenue

THIS INFORMATION HAS BEEN SECURED FROM SOURCES WE BELEIVE TO BE RELIABLE, BUT WE MAKE NO REPRESENTATIONS OR WARRANTIES, EXPRESSED OR IMPLIED, AS TO THE ACCURACY OF THE INFORMATION. REFERENCES TO SQUARE FOOTAGE ARE AGE ARE APPROXIMATE. UPLAND HAS NOT REVIEWED OR VERIFIED THIS INFORMATION. BUYER MUST VERIFY THE INFORMATION AND BEARS ALL RISK FOR ANY INACCURACIES.