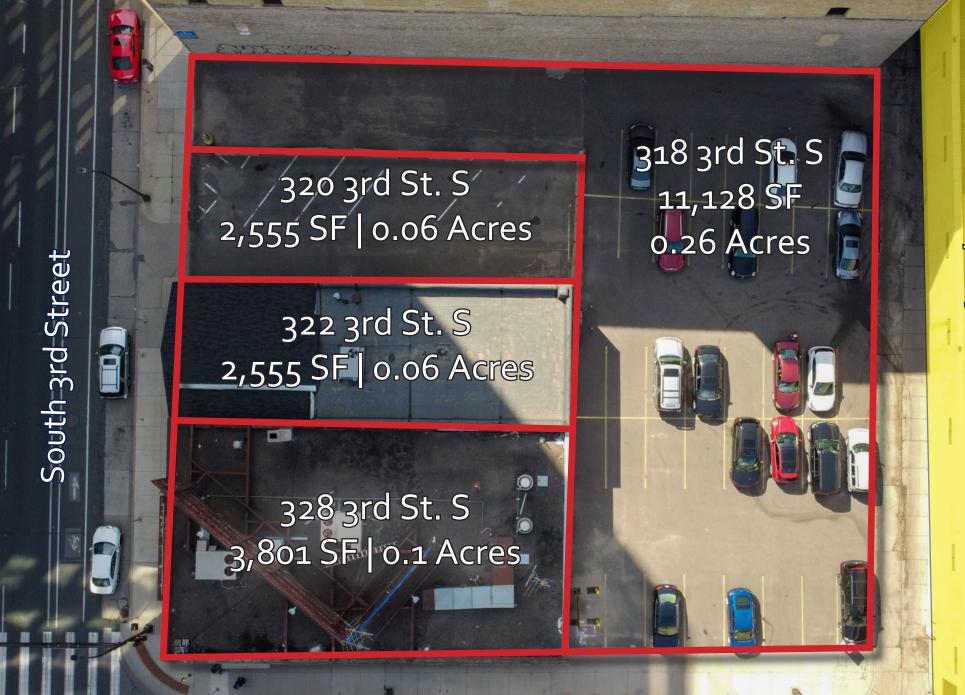

## THE OPPORTUNITY

Address 1

Lot Size

Address 2

Lot Size

Address 3

Gross Builidng Area

Lot Size

Address 4

**Gross Building Area** 

Lot Size

**Total Combined Lot** 

Size

318 3rd St. S

0.26 Acres (11,128 SF)

320 3rd St. S

o.o6 Acres (2,555 SF)

322 3rd St. S

2,555 SF

o.o6 Acres (2,555 SF)

328 3rd St. S

3,801 SF

o.1 Acres (4,260 SF)

0.48 Acres (20,498 SF)

List Price: \$3,500,000

South 4th Avenue

THIS INFORMATION HAS BEEN SECURED FROM SOURCES WE BELEIVE TO BE RELIABLE, BUT WE MAKE NO REPRESENTATIONS OR WARRANTIES, EXPRESSED OR IMPLIED, AS TO THE ACCURACY OF THE INFORMATION. REFERENCES TO SQUARE FOOTAGE ARE AGE ARE APPROXIMATE. UPLAND HAS NOT REVIEWED OR VERIFIED THIS INFORMATION. BUYER MUST VERIFY THE INFORMATION AND BEARS ALL RISK FOR ANY INACCURACIES.