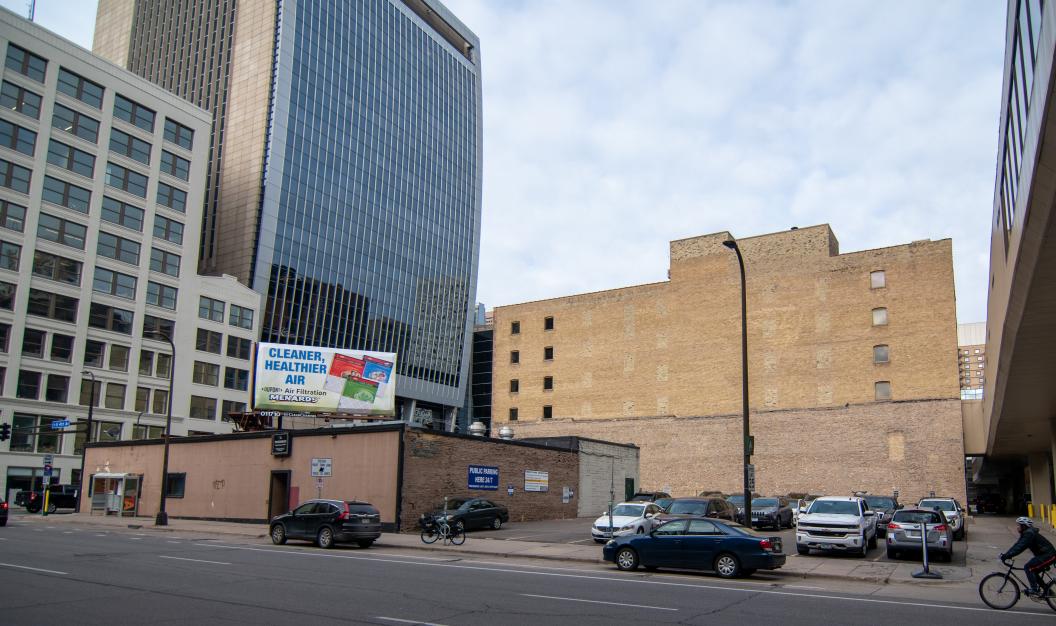

## THE OPPORTUNITY

Address 1

Lot Size

Address 2

Lot Size

Address 3

Gross Builidng Area

Lot Size

Address 4

**Gross Building Area** 

Lot Size

**Total Combined Lot** 

Size

318 3rd St. S

0.26 Acres (11,128 SF)

320 3rd St. S

o.o6 Acres (2,555 SF)

322 3rd St. S

2,555 SF

o.o6 Acres (2,555 SF)

328 3rd St. S

3,801 SF

o.1 Acres (4,260 SF)

0.48 Acres (20,498 SF)

List Price: \$3,500,000

South 4th Avenue

THIS INFORMATION HAS BEEN SECURED FROM SOURCES WE BELEIVE TO BE RELIABLE, BUT WE MAKE NO REPRESENTATIONS OR WARRANTIES, EXPRESSED OR IMPLIED, AS TO THE ACCURACY OF THE INFORMATION. REFERENCES TO SQUARE FOOTAGE ARE AGE ARE APPROXIMATE. UPLAND HAS NOT REVIEWED OR VERIFIED THIS INFORMATION. BUYER MUST VERIFY THE INFORMATION AND BEARS ALL RISK FOR ANY INACCURACIES.