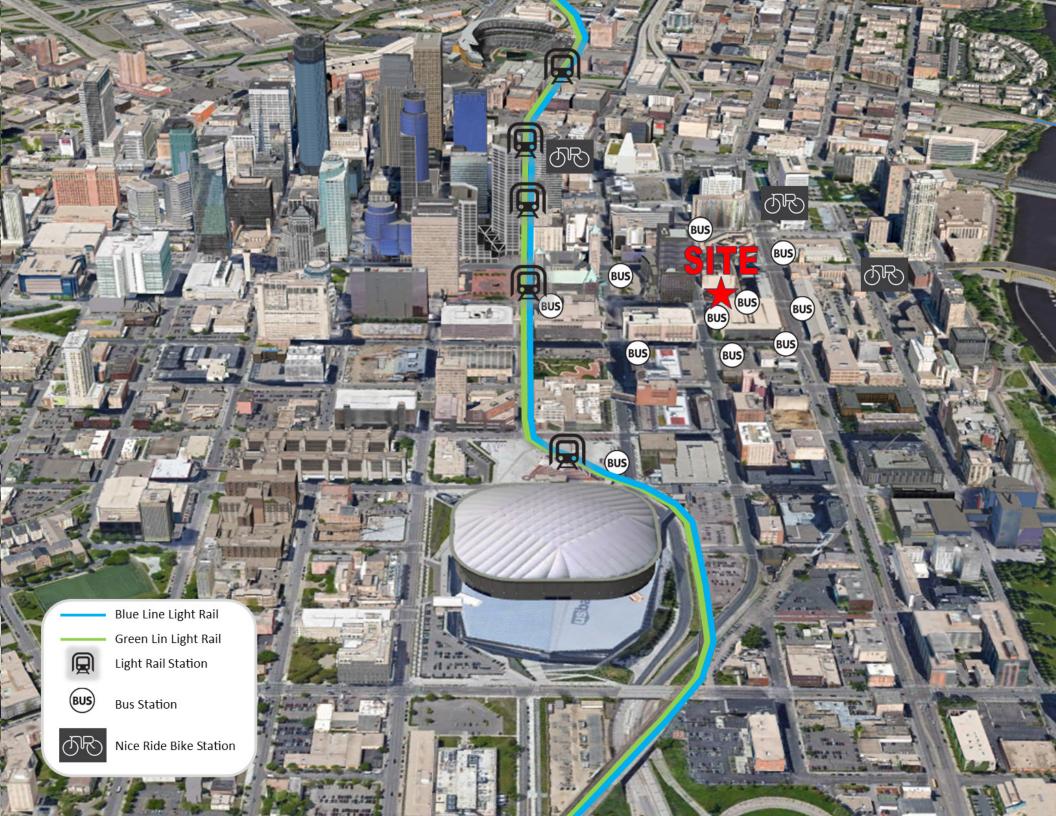

## THE OPPORTUNITY

Address 1

Lot Size

Address 2

Lot Size

Address 3

Gross Builidng Area

Lot Size

Address 4

**Gross Building Area** 

Lot Size

**Total Combined Lot** 

Size

318 3rd St. S

0.26 Acres (11,128 SF)

320 3rd St. S

o.o6 Acres (2,555 SF)

322 3rd St. S

2,555 SF

o.o6 Acres (2,555 SF)

328 3rd St. S

3,801 SF

o.1 Acres (4,260 SF)

0.48 Acres (20,498 SF)

List Price: \$3,500,000

South 4th Avenue

THIS INFORMATION HAS BEEN SECURED FROM SOURCES WE BELEIVE TO BE RELIABLE, BUT WE MAKE NO REPRESENTATIONS OR WARRANTIES, EXPRESSED OR IMPLIED, AS TO THE ACCURACY OF THE INFORMATION. REFERENCES TO SQUARE FOOTAGE ARE AGE ARE APPROXIMATE. UPLAND HAS NOT REVIEWED OR VERIFIED THIS INFORMATION. BUYER MUST VERIFY THE INFORMATION AND BEARS ALL RISK FOR ANY INACCURACIES.