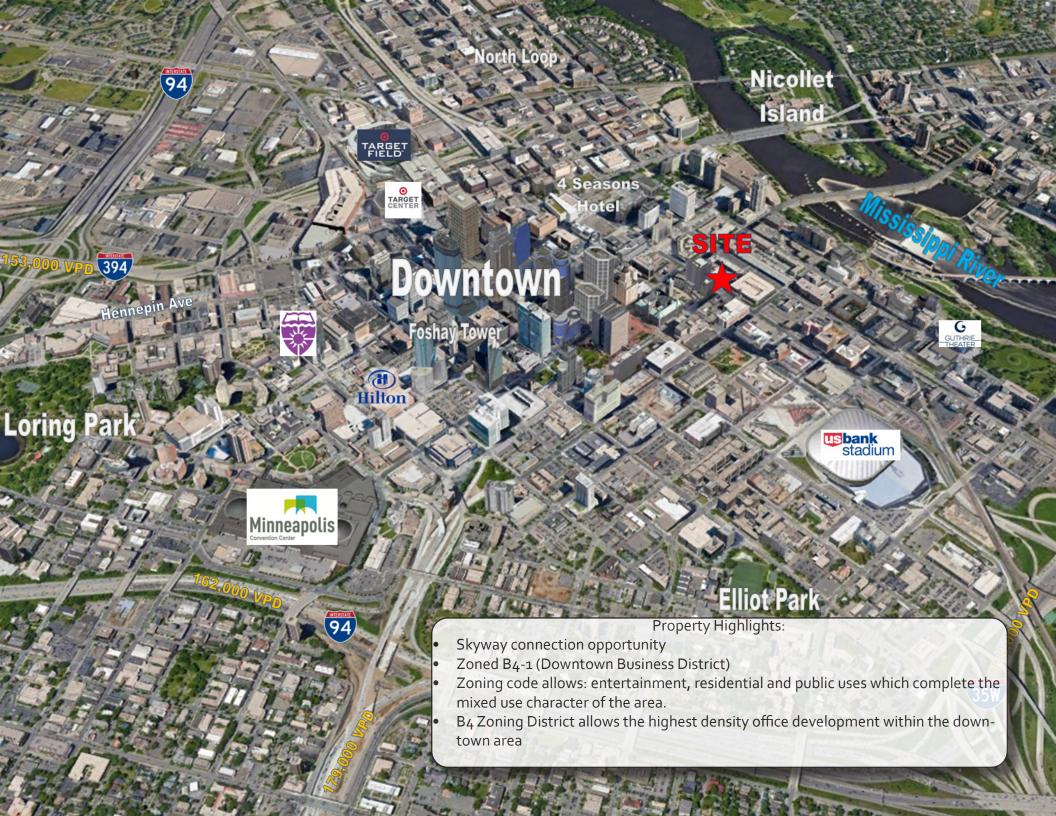

## THE OPPORTUNITY

Address 1

Lot Size

Address 2

Lot Size

Address 3

Gross Builidng Area

Lot Size

Address 4

**Gross Building Area** 

Lot Size

**Total Combined Lot** 

Size

318 3rd St. S

0.26 Acres (11,128 SF)

320 3rd St. S

o.o6 Acres (2,555 SF)

322 3rd St. S

2,555 SF

o.o6 Acres (2,555 SF)

328 3rd St. S

3,801 SF

o.1 Acres (4,260 SF)

0.48 Acres (20,498 SF)

List Price: \$3,500,000

South 4th Avenue

THIS INFORMATION HAS BEEN SECURED FROM SOURCES WE BELEIVE TO BE RELIABLE, BUT WE MAKE NO REPRESENTATIONS OR WARRANTIES, EXPRESSED OR IMPLIED, AS TO THE ACCURACY OF THE INFORMATION. REFERENCES TO SQUARE FOOTAGE ARE AGE ARE APPROXIMATE. UPLAND HAS NOT REVIEWED OR VERIFIED THIS INFORMATION. BUYER MUST VERIFY THE INFORMATION AND BEARS ALL RISK FOR ANY INACCURACIES.