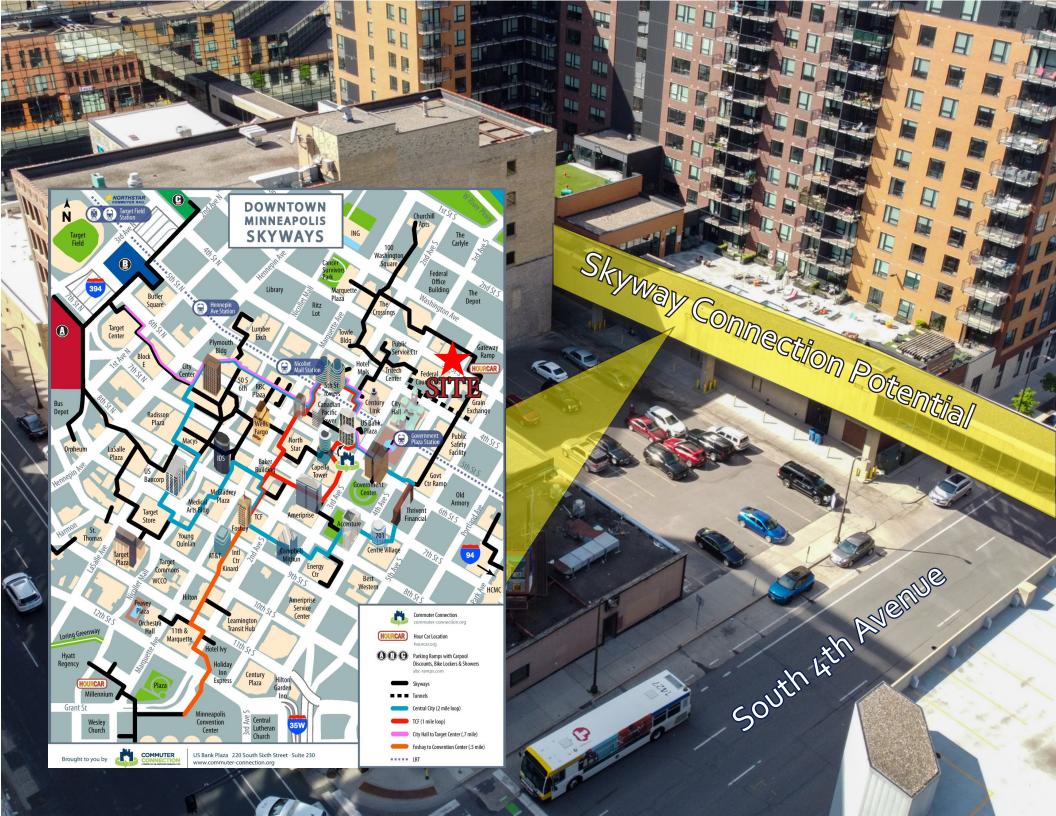

List Price: \$3,500,000

South 4th Avenue

THIS INFORMATION HAS BEEN SECURED FROM SOURCES WE BELEIVE TO BE RELIABLE, BUT WE MAKE NO REPRESENTATIONS OR WARRANTIES, EXPRESSED OR IMPLIED, AS TO THE ACCURACY OF THE INFORMATION. REFERENCES TO SQUARE FOOTAGE ARE AGE ARE APPROXIMATE. UPLAND HAS NOT REVIEWED OR VERIFIED THIS INFORMATION. BUYER MUST VERIFY THE INFORMATION AND BEARS ALL RISK FOR ANY INACCURACIES.