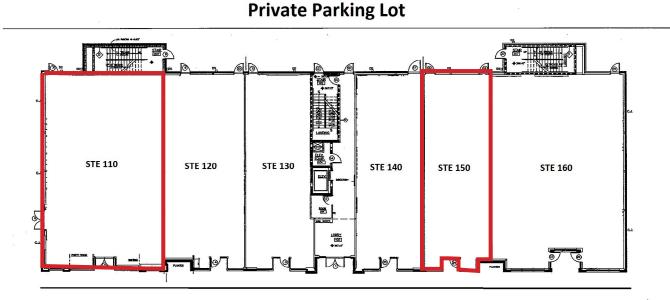

### **Retail Space for Lease**

- First Floor: Suite 110: ±2,560 SF Office Space Suite 150: ±1,440 SF of Retail Space (former Salon)
- Ample Parking
- Located in Lake Carolina's Town Center
- Access Controlled Building
- \_\_\_ Lease Rate: \$17.00/NNN

### SITE PLAN

< = Lake Carolina Way =

| Income Demographics                        | 2-mile           | 5-mile           | 10-mile            |
|--------------------------------------------|------------------|------------------|--------------------|
| Avg Household Income                       | \$96,564         | \$90,103         | \$79,997           |
| Median Household Income                    | \$84,248         | \$76,150         | \$61,180           |
|                                            |                  |                  |                    |
|                                            |                  |                  |                    |
| Population Demographics                    | 2-mile           | 5-mile           | 10-mile            |
| Population Demographics<br>2023 Population | 2-mile<br>24,987 | 5-mile<br>84,203 | 10-mile<br>177,457 |
| -                                          |                  |                  |                    |