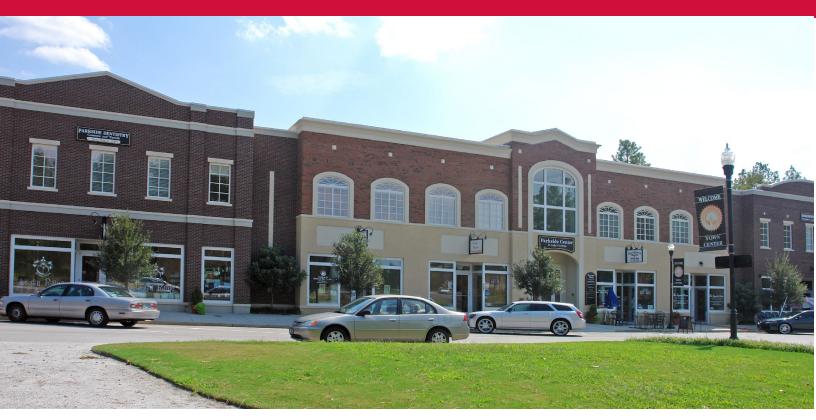

# Parkside Center

5 LAKE CAROLINA WAY - SUITE 110 & 150 COLUMBIA, SOUTH CAROLINA 29229

### **Retail Space for Lease**

- First Floor: Suite 110: ±2,560 SF Office Space Suite 150: ±1,440 SF of Retail Space (former Salon)
- Ample Parking
- Located in Lake Carolina's Town Center
- Access Controlled Building
- \_\_\_ Lease Rate: \$17.00/NNN

## Parkside Center

5 LAKE CAROLINA WAY - SUITE 110 & 150 COLUMBIA, SOUTH CAROLINA 29229