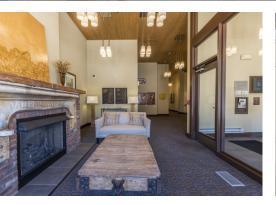

## CROSSROADS OFFICE CONDO FOR LEASE OR FOR SALE 1535 WALNUT STREET, KANSAS CITY, MO 64108

• 1,825 square feet

• Move-in ready, beautifully finished

Corner space with high ceilings and windows

 \$547,500 purchase price or \$24.50 net of electricity and janitorial

- Reserved parking
- One block from the Streetcar Line
- Two blocks from the Power & Light District
- Exterior signage available
- Space comprised of conference room, reception
   area, four offices, bath with shower, 1/2 bath, kitchen, open area and storage