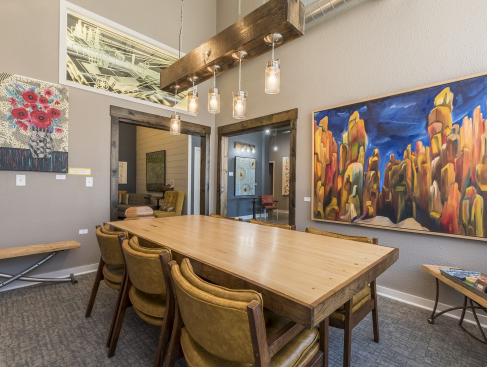

## CROSSROADS OFFICE CONDO FOR LEASE OR FOR SALE 1535 WALNUT STREET, KANSAS CITY, MO 64108

• 1,825 square feet

• Move-in ready, beautifully finished

Corner space with high ceilings and windows

 \$547,500 purchase price or \$24.50 net of electricity and janitorial

- Reserved parking
- One block from the Streetcar Line
- Two blocks from the Power & Light District
- Exterior signage available
- Space comprised of conference room, reception
   area, four offices, bath with shower, 1/2 bath, kitchen, open area and storage