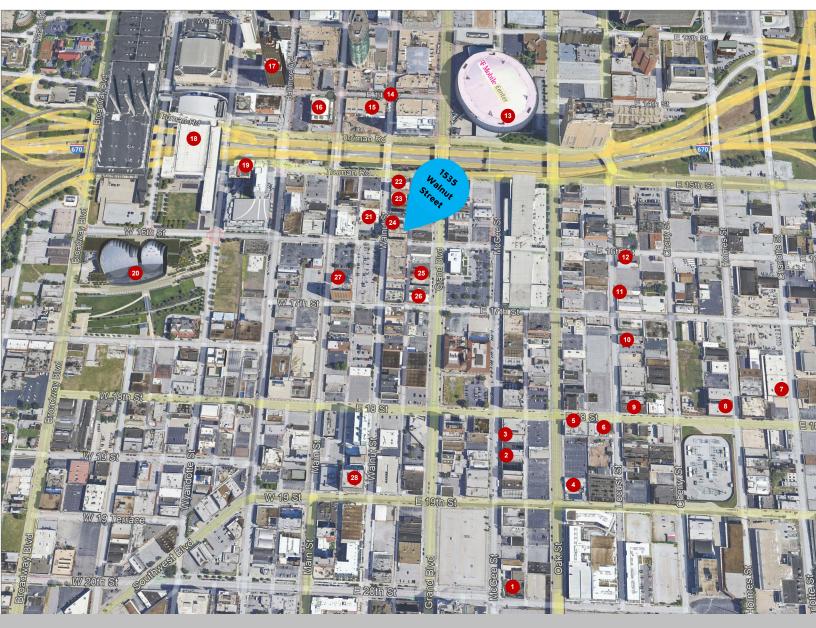

## AERIAL MAP & AMENITIES

- Novel Restaurant
- Christopher Elbow Chocolates
- MOD Gallery & Space
- 4 Brewery Imperial
- 6 Mission Taco Joint
- Grinders Pizza
- Lyric Opera of Kansas City
- City Barrel Brewery + Kitchen
- King G Bar and Delicatessen
- 10 Parlor
- 11 The Guild
- Madison Flitch Furniture Store
- T-Mobile Center
- Power & Light District

- Bristol Seafood + Steak + Social
- Johnnie's Jazz Bar & Grille
- Grand Hall at Power & Light
- Grand Ballroom
- Loew's Kansas City
- Kauffman Center for the Performing Arts
- 21 Tannin Wine Bar & Kitchen
- 22 Prime Bar & Grill
- 23 Mama Ramen
- 24 Kobi Q
- 25 The Basement: a Live Escape Room
- 26 Messenger Coffee Company
- 27 Lula Southern Cookhouse
- Corvino Supper Club and Tasting House