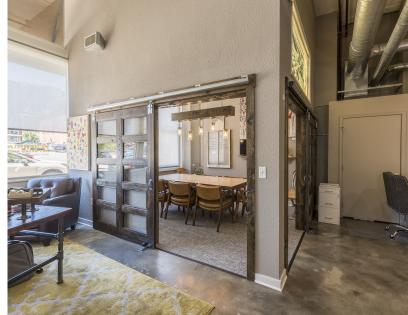

- Reserved parking
- One block from the Streetcar Line
- Two blocks from the Power & Light District
- Exterior signage available
- Space comprised of conference room, reception
   area, four offices, bath with shower, 1/2 bath, kitchen, open area and storage