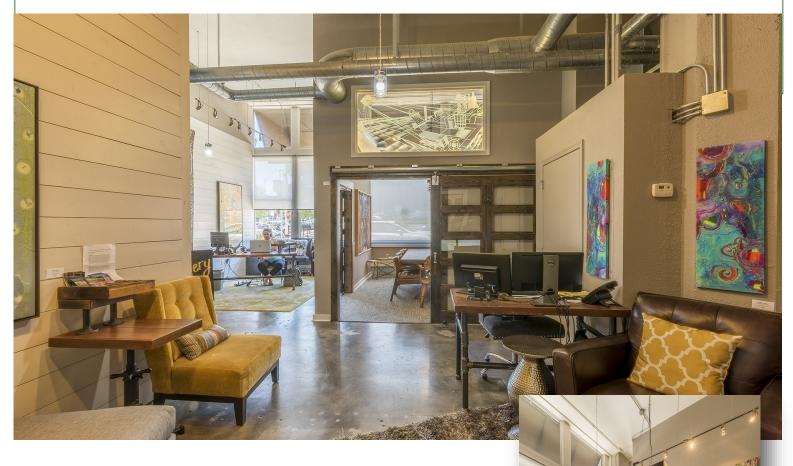

## CROSSROADS OFFICE CONDO FOR LEASE OR FOR SALE 1535 WALNUT STREET, KANSAS CITY, MO 64108

• 1,825 square feet

• Move-in ready, beautifully finished

Corner space with high ceilings and windows

 \$547,500 purchase price or \$24.50 net of electricity and janitorial

- Reserved parking
- One block from the Streetcar Line
- Two blocks from the Power & Light District
- Exterior signage available
- Space comprised of conference room, reception
   area, four offices, bath with shower, 1/2 bath, kitchen, open area and storage