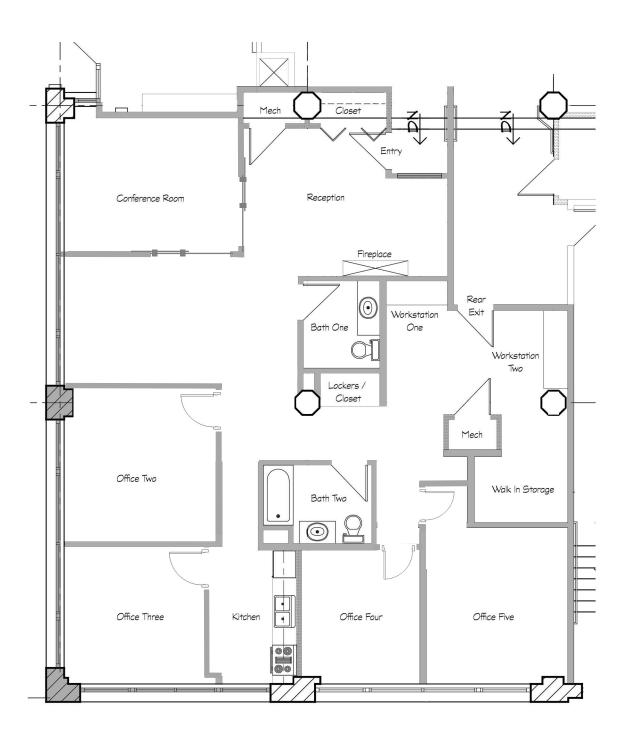

- Reserved parking
- One block from the Streetcar Line
- Two blocks from the Power & Light District
- Exterior signage available
- Space comprised of conference room, reception
   area, four offices, bath with shower, 1/2 bath, kitchen, open area and storage