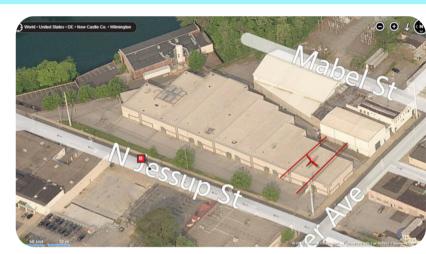

## **Gateway Industrial Center**

1603 Jessup St, Unit # 2 Wilmington, DE 19802

## **Property Overview**

Unit # 2, Three Thousand (3,000) Square Feet. Pure warehouse available in the heart of the City of Wilmington. This property features 3 phase electric, 12' overhead door, and 2 parking spots. Asking \$2,500 per month Gross Lease (no additional NNN, or condo fees). Tenant will be responsible for Tenant's utilities.

## **Highlights**

- 3,000 square feet of storage space
- Excellent Road Visibility
- 2 parking spots
- 3 Phase electric
- 12 feet high overhead door

- Zoning:
  - o 26C-2, 26 M1
- Ceiling Height:
  - o 20 feet