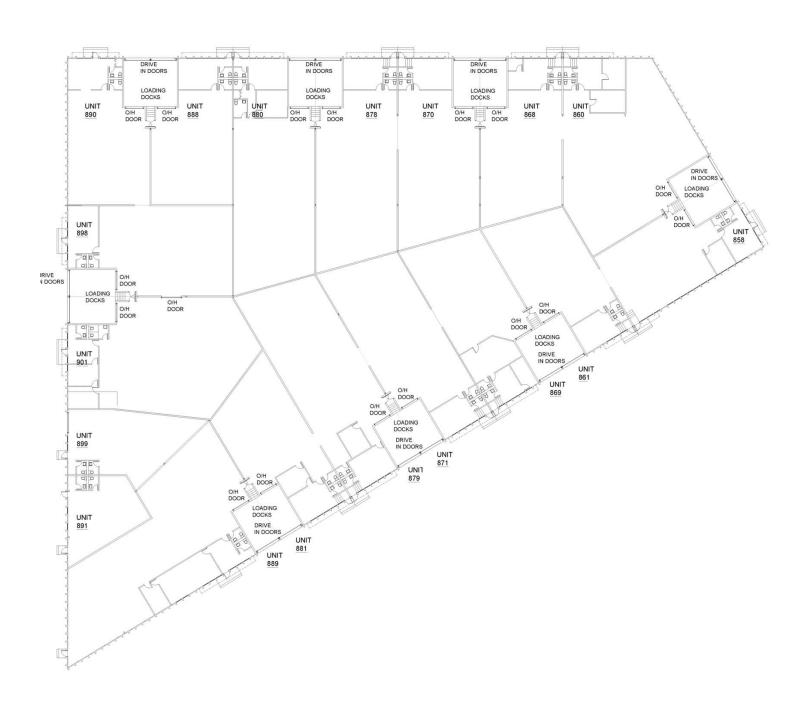

#### **PROPERTY OVERVIEW**

- 71,227 SF Multi-tenant Building
- New Ownership Has Renovations Underway!
- Individual Units From 2,010 SF to 6,056 SF
- Units Can Be Combined
- 16' Clear Ceilings
- 1 Dock Per Unit
- Fully Sprinklered
- 200 Amp Power Per Unit
- I-1 Zoning
- Very Responsive Ownership
- Lease Rate: \$13.75 \$13.95 SF Modified Gross