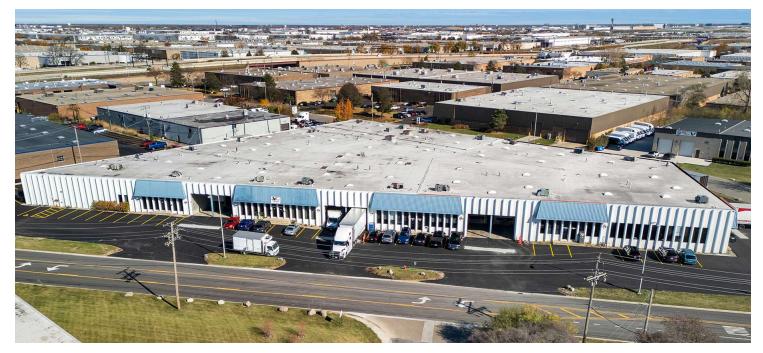

### 858-901 NORTH CENTRAL AVENUE, WOOD DALE, IL 60191

#### **PROPERTY OVERVIEW**

- 71,227 SF Multi-tenant Building
- New Ownership Has Renovations Underway!
- Individual Units From 2,010 SF to 6,056 SF
- Units Can Be Combined
- 16' Clear Ceilings
- 1 Dock Per Unit
- Fully Sprinklered
- 200 Amp Power Per Unit
- I-1 Zoning
- Very Responsive Ownership
- Lease Rate: \$13.75 \$13.95 SF Modified Gross