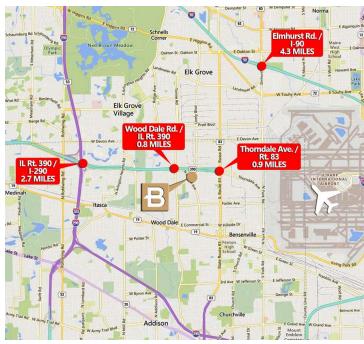

#### **LOCATION DESCRIPTION**

Established industrial park in convenient O'Hare market area. Close to major transportation routes via nearby IL Rt. 390, Rt. 83, I-290, I-90.