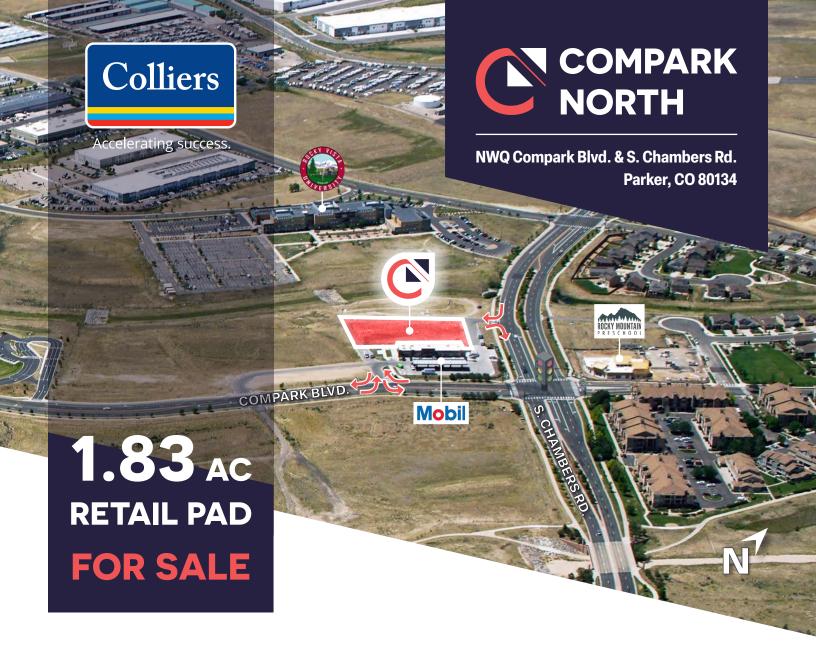

BROKERAGE DISCLOSURE

- Located next to Mobil gas and across from Rocky
   Mountain Preschool (currently under construction)
- Pad has direct visibility to Chambers Rd.
- High area incomes over \$131K in a 1-mile radius
- Part of the booming Compark development

COMPARK NORTH

> Rocky Mountain Pre-School Inder Construction

Terra Bluffs
101K SF
Assisted Living
der Construction Cottonwood
Highlands
104 Duplex Units
Under Construction