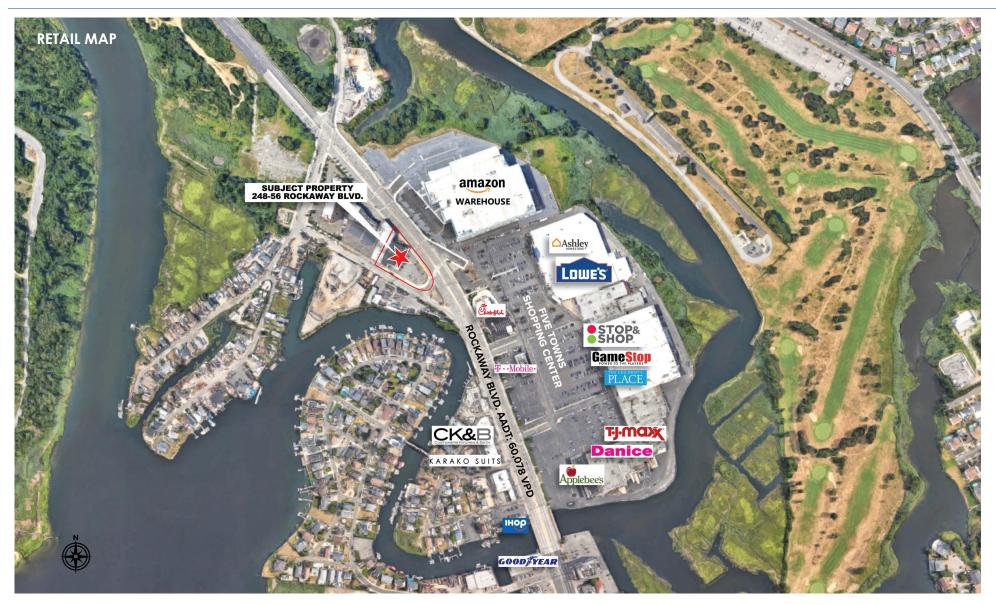

#### PROPERTY HIGHLIGHTS:

- PRIME CORNER RETAIL OPPORTUNITY WITH PARKING.
- HIGH-VISIBILITY LOCATION ACROSS FROM BUSY FIVE TOWNS SHOPPPING CENTER
- AADT IN FRONT OF THIS LOCATION IS OVER 60.000 VEHICLES PER DAY