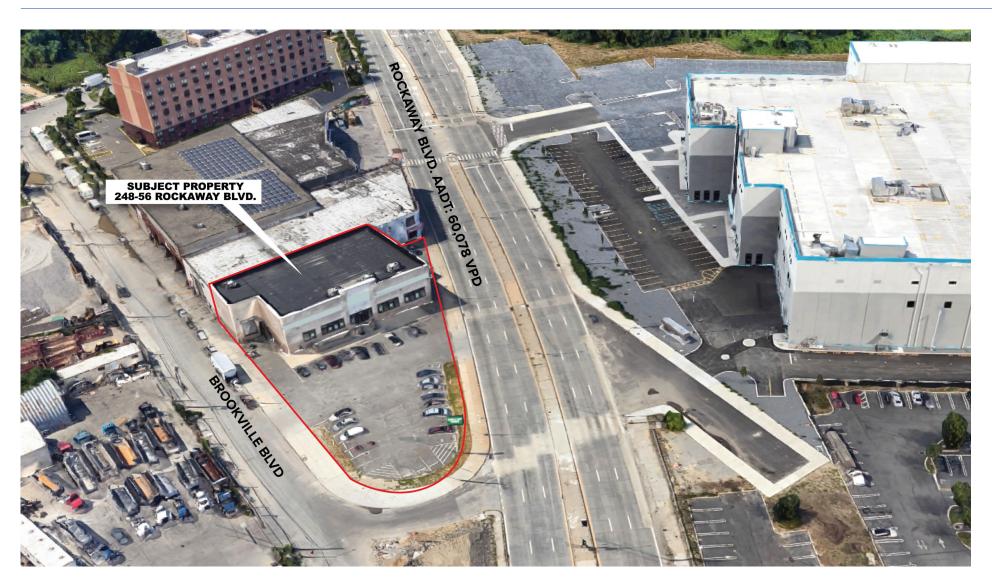

248-56 ROCKAWAY BLVD. - ROSFDALF, NY 11422

#### PROPERTY INFORMATION:

ADDRESS: 248-56 ROCKAWAY BI VD

CITY, STATE: ROSEDALE, NY 11422

**NEIGHBORHOOD:** MEADOWMERE

10,000 SF (125' x 80') SIZE AVAILABLE:

**ROOF HEIGHT:** 28'

FRONTAGE: 276' ON ROCKAWAY BLVD.

#### PROPERTY HIGHLIGHTS:

- PRIME CORNER RETAIL OPPORTUNITY WITH PARKING.
- HIGH-VISIBILITY LOCATION ACROSS FROM BUSY FIVE TOWNS SHOPPPING CENTER
- AADT IN FRONT OF THIS LOCATION IS OVER 60.000 VEHICLES PER DAY