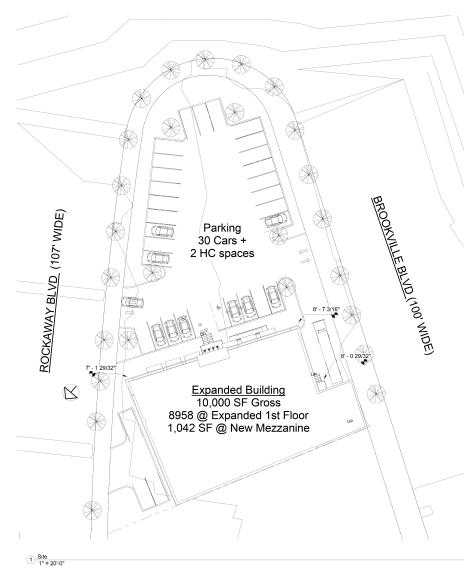

248-56 ROCKAWAY BLVD. - ROSEDALE, NY 11422

SITE PLAN

120 NORTH VILLAGE AVENUE ROCKVILLE CENTRE, NY 11570

516-496-8888

This information contained herein has been obtained from sources believed reliable. However, we have not verified it and make no guarantee, warranty or representation about it. It is submitted subject to the possibility of errors, omissions, change of price, rental and other conditions, prior sale, lease or financing, or withdrawal without notice. It is your responsibility to independently confirm its accuracy and completeness. Any projections, opinions, assumptions, or estimates used are for example only and they may not represent the current or future suitability, availability or performance of the property. You and your tax and legal advisors should conduct your own investigation of any property and transaction. We may or may not have an exclusive or nonexclusive contractual relationship with a tenant or the owner/landlord of a particular property; and if we do, such relationship shall be fully disclosed to you on a timely basis. Third-party trademarks, service marks, graphics, and logos of the trademarks service marks, graphics, and logos of any third party. Kenneth Schuckman is Broker of record of Schuckman Realty Inc.'s trademarks service marks, graphics, and logos of any third party. Kenneth Schuckman is Broker of record of Schuckman Realty Inc.'s

#### PROPERTY INFORMATION:

ADDRESS: 248-56 ROCKAWAY BI VD

CITY, STATE: ROSEDALE, NY 11422

**NEIGHBORHOOD:** MEADOWMERE

10,000 SF (125' x 80') SIZE AVAILABLE:

**ROOF HEIGHT:** 28'

FRONTAGE: 276' ON ROCKAWAY BLVD.