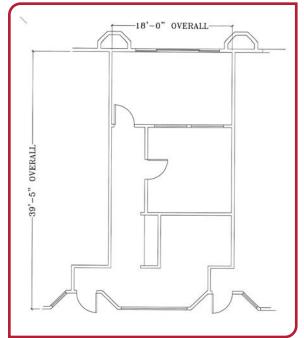

SUITE 201

900 SF

2 Offices

- Open Space
- Reception Area

SUITE 206

1,730 SF

- Reception Area
- Break Room

2 Offices

Storage

SUITE 208

1,020 SF

- 2 Offices
- Break Room
- Large Reception/ Open Area

LEE & ASSOCIATES

COMMERCIAL REAL ESTATE SERVICES

73000 Highway 111, Suite 200 Palm Desert, CA 92260 www.LeePalmDesert.com Shawna Strange sstrange@leedesert.com 760.346.2533 LIC #01718495 Shalyn Montes smontes@leedesert.com 760.346.2523 LIC #01844043

SUITE 210

1,292 SF

- 5 Offices
- Break Room
- Reception Area

SUITE 213

1,140 SF

4 Offices

- Break Room
- Conference Room
- Reception Area

73000 Highway 111, Suite 200 Palm Desert, CA 92260 www.LeePalmDesert.com Shawna Strange sstrange@leedesert.com 760.346.2533 LIC #01718495