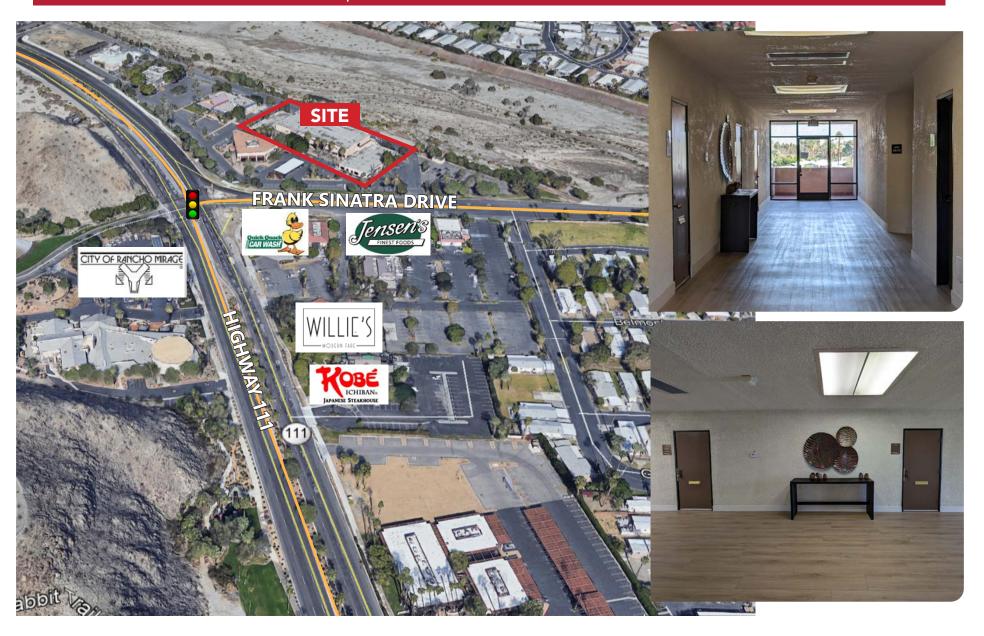

#### **OFFICE SUITES FOR LEASE**

- Great location off the corner of Highway 111 & Frank Sinatra Drive
- Fully improved suites
- 2nd floor common area and signage recently upgraded
- Available now!
- Elevator served
- Some covered parking