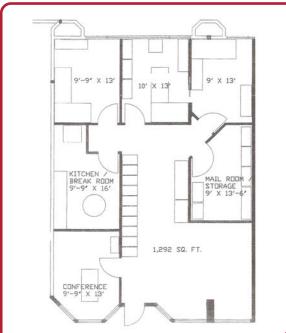

SUITE 210

1,292 SF

- 5 Offices
- Break Room
- Reception Area

SUITE 213

1,140 SF

4 Offices

- Break Room
- Conference Room
- Reception Area

73000 Highway 111, Suite 200 Palm Desert, CA 92260 www.LeePalmDesert.com Shawna Strange sstrange@leedesert.com 760.346.2533 LIC #01718495