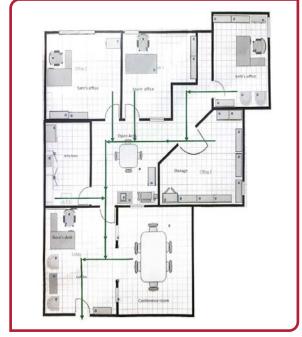

SUITE 201

900 SF

2 Offices

- Open Space
- Reception Area

SUITE 206

1,730 SF

- Reception Area
- Break Room

2 Offices

Storage

SUITE 208

1,020 SF

- 2 Offices
- Break Room
- Large Reception/ Open Area

LEE & ASSOCIATES

COMMERCIAL REAL ESTATE SERVICES

73000 Highway 111, Suite 200 Palm Desert, CA 92260 www.LeePalmDesert.com Shawna Strange sstrange@leedesert.com 760.346.2533 LIC #01718495 Shalyn Montes smontes@leedesert.com 760.346.2523 LIC #01844043

SUITE 210

1,292 SF

- 5 Offices
- Break Room
- Reception Area

SUITE 213

1,140 SF

4 Offices

- Break Room
- Conference Room
- Reception Area

73000 Highway 111, Suite 200 Palm Desert, CA 92260 www.LeePalmDesert.com Shawna Strange sstrange@leedesert.com 760.346.2533 LIC #01718495