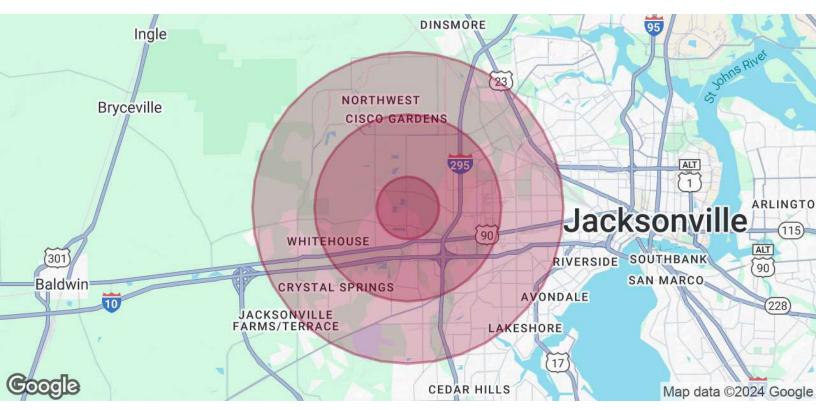

# 1101 - 1103 Bulls Bay Highway, Jacksonville, FL 32220

| POPULATION           | 1 MILE    | 3 MILES   | 5 MILES   |
|----------------------|-----------|-----------|-----------|
| Total Population     | 904       | 19,762    | 87,151    |
| Average Age          | 53.0      | 40.8      | 38.3      |
| Average Age (Male)   | 56.8      | 37.7      | 36.4      |
| Average Age (Female) | 49.9      | 42.6      | 39.8      |
| HOUSEHOLDS & INCOME  | 1 MILE    | 3 MILES   | 5 MILES   |
| Total Households     | 400       | 7,760     | 36,916    |
| # of Persons per HH  | 2.3       | 2.5       | 2.4       |
| Average HH Income    | \$74,202  | \$64,431  | \$56,291  |
| Average House Value  | \$159,523 | \$141,026 | \$177,786 |
|                      |           |           |           |

2020 American Community Survey (ACS)