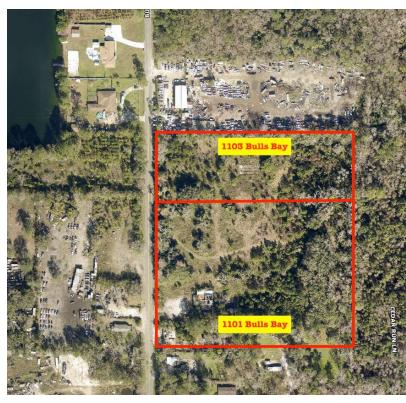

## 1101 - 1103 Bulls Bay Highway, Jacksonville, FL 32220

### OFFERING SUMMARY

| Sale Price: | \$2,012,500.00                                                             |  |
|-------------|----------------------------------------------------------------------------|--|
| Lease Rate: | \$2,500 / month /<br>acre, NNN                                             |  |
| Lot Size:   | 11.55 Acres                                                                |  |
| Zoning:     | PUD                                                                        |  |
| Frontage:   | 680± SF on Bulls<br>Bay Highway                                            |  |
| Location:   | 1 mile south of the<br>Bulls Bay Highway<br>& Commonwealth<br>intersection |  |

### PROPERTY OVERVIEW

Located on Bulls Bay Highway in Jacksonville, Florida, this versatile commercial property spans a prime location, offering easy access to major transportation routes and industrial hubs. The property features multiple structures and ample land, making it ideal for various commercial, industrial, or distribution uses. With excellent frontage on Bulls Bay Hwy, this site provides visibility and convenience for businesses looking to expand their footprint in the Jacksonville area.