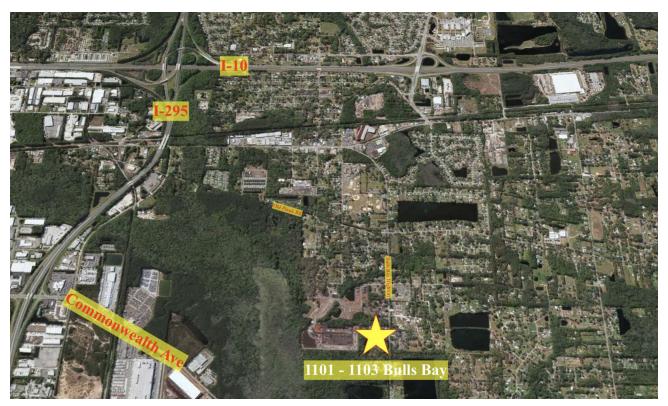

### OFFERING SUMMARY

| Sale Price: | \$2,012,500.00                                                             |  |
|-------------|----------------------------------------------------------------------------|--|
| Lease Rate: | \$2,500 / month /<br>acre, NNN                                             |  |
| Lot Size:   | 11.55 Acres                                                                |  |
| Zoning:     | PUD                                                                        |  |
| Frontage:   | 680± SF on Bulls<br>Bay Highway                                            |  |
| Location:   | 1 mile south of the<br>Bulls Bay Highway<br>& Commonwealth<br>intersection |  |

### PROPERTY OVERVIEW

Located on Bulls Bay Highway in Jacksonville, Florida, this versatile commercial property spans a prime location, offering easy access to major transportation routes and industrial hubs. The property features multiple structures and ample land, making it ideal for various commercial, industrial, or distribution uses. With excellent frontage on Bulls Bay Hwy, this site provides visibility and convenience for businesses looking to expand their footprint in the Jacksonville area.