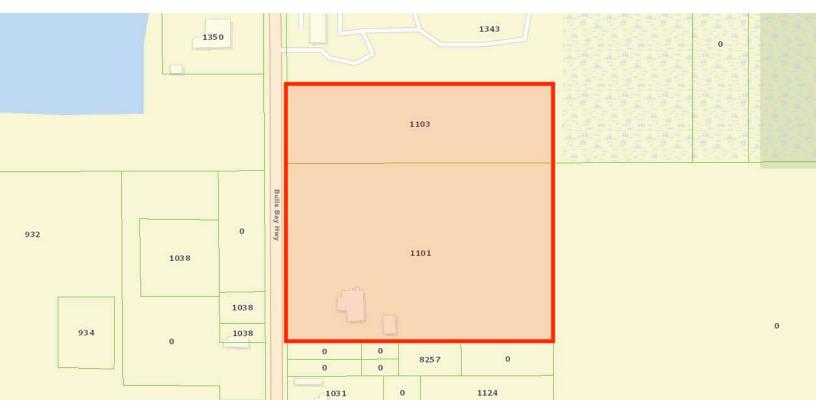

### OFFERING SUMMARY

| Sale Price: | \$2,012,500.00                                                             |  |
|-------------|----------------------------------------------------------------------------|--|
| Lease Rate: | \$2,500 / month /<br>acre, NNN                                             |  |
| Lot Size:   | 11.55 Acres                                                                |  |
| Zoning:     | PUD                                                                        |  |
| Frontage:   | 680± SF on Bulls<br>Bay Highway                                            |  |
| Location:   | 1 mile south of the<br>Bulls Bay Highway<br>& Commonwealth<br>intersection |  |

### PROPERTY OVERVIEW

Located on Bulls Bay Highway in Jacksonville, Florida, this versatile commercial property spans a prime location, offering easy access to major transportation routes and industrial hubs. The property features multiple structures and ample land, making it ideal for various commercial, industrial, or distribution uses. With excellent frontage on Bulls Bay Hwy, this site provides visibility and convenience for businesses looking to expand their footprint in the Jacksonville area.