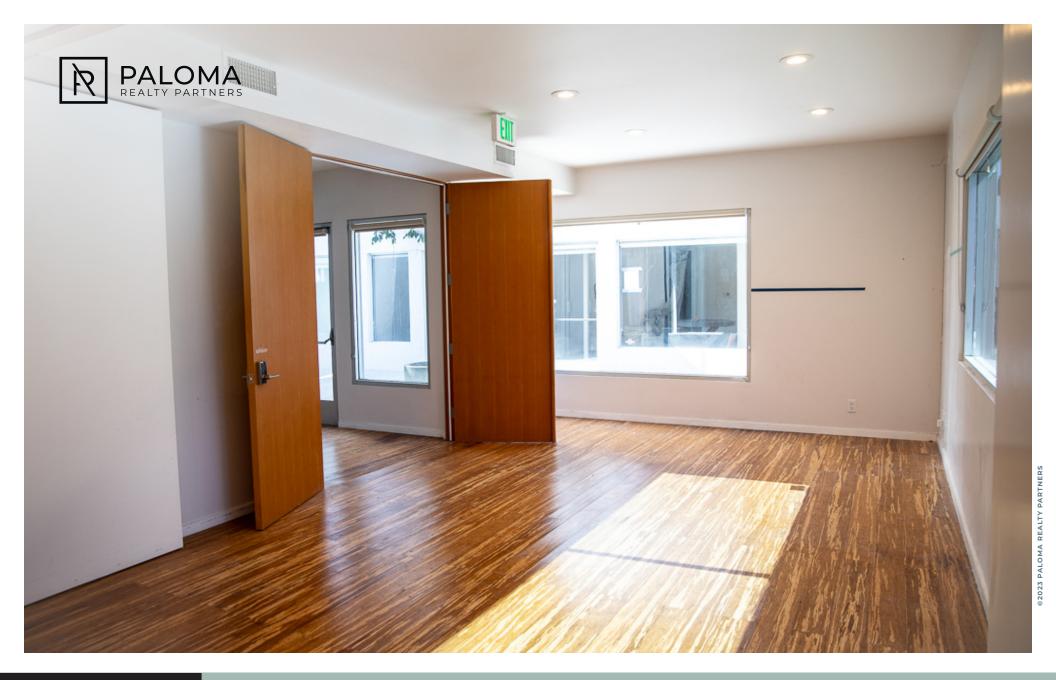

AVAILABLE

IMMEDIATELY

6,453

Nestled amidst Venice's most sought-after destinations, 1728 Abbot Kinney is an exceptional 6,453 square foot property divided into two distinct freestanding buildings—the North and South buildings. This prime commercial space offers a unique opportunity for businesses looking to establish themselves in one of Los Angeles' most vibrant neighborhoods.

Step outside, and you'll be in the midst of Venice's bustling hotspots, including renowned establishments like Zingué, Erewhon Market, Lemonade, Gjelina, and numerous boutiques and eateries. The property's close proximity to the iconic Venice Canals adds to its charm and appeal. Additionally, a spacious dedicated parking area ensures hassle-free accessibility, adding substantial value to the property and making it an attractive choice for both businesses and patrons. Moreover, with multiple signage options along the highly-trafficked Abbot Kinney Boulevard, businesses can effortlessly enhance their brand presence and capture the attention of passing pedestrians and motorists.