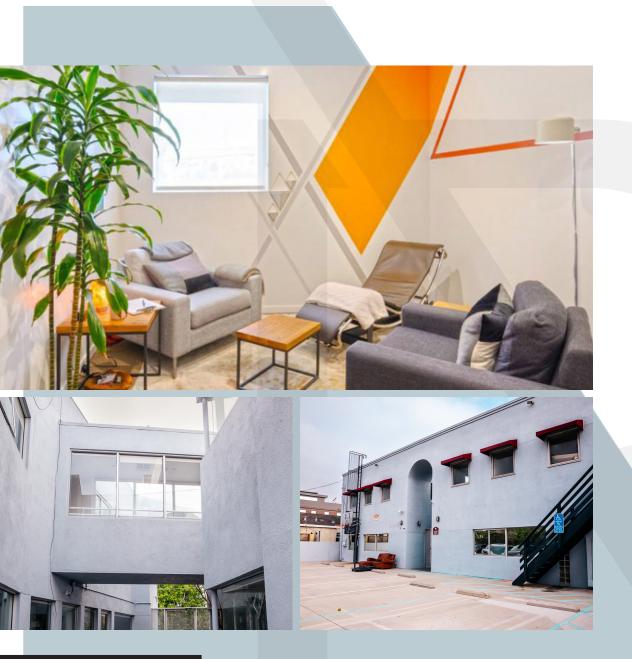

AVAILABLE

IMMEDIATELY

6,453

Nestled amidst Venice's most sought-after destinations, 1728 Abbot Kinney is an exceptional 6,453 square foot property divided into two distinct freestanding buildings—the North and South buildings. This prime commercial space offers a unique opportunity for businesses looking to establish themselves in one of Los Angeles' most vibrant neighborhoods.

Step outside, and you'll be in the midst of Venice's bustling hotspots, including renowned establishments like Zingué, Erewhon Market, Lemonade, Gjelina, and numerous boutiques and eateries. The property's close proximity to the iconic Venice Canals adds to its charm and appeal. Additionally, a spacious dedicated parking area ensures hassle-free accessibility, adding substantial value to the property and making it an attractive choice for both businesses and patrons. Moreover, with multiple signage options along the highly-trafficked Abbot Kinney Boulevard, businesses can effortlessly enhance their brand presence and capture the attention of passing pedestrians and motorists.