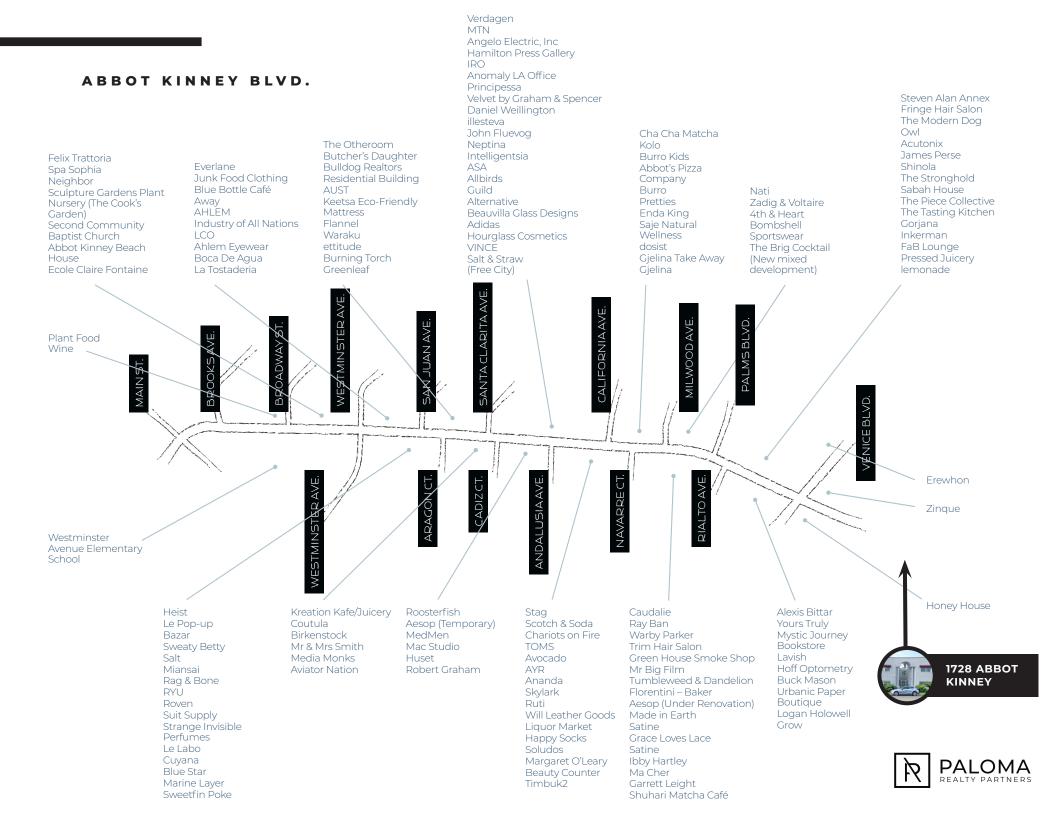

Step outside, and you'll be in the midst of Venice's bustling hotspots, including renowned establishments like Zingué, Erewhon Market, Lemonade, Gjelina, and numerous boutiques and eateries. The property's close proximity to the iconic Venice Canals adds to its charm and appeal. Additionally, a spacious dedicated parking area ensures hassle-free accessibility, adding substantial value to the property and making it an attractive choice for both businesses and patrons. Moreover, with multiple signage options along the highly-trafficked Abbot Kinney Boulevard, businesses can effortlessly enhance their brand presence and capture the attention of passing pedestrians and motorists.