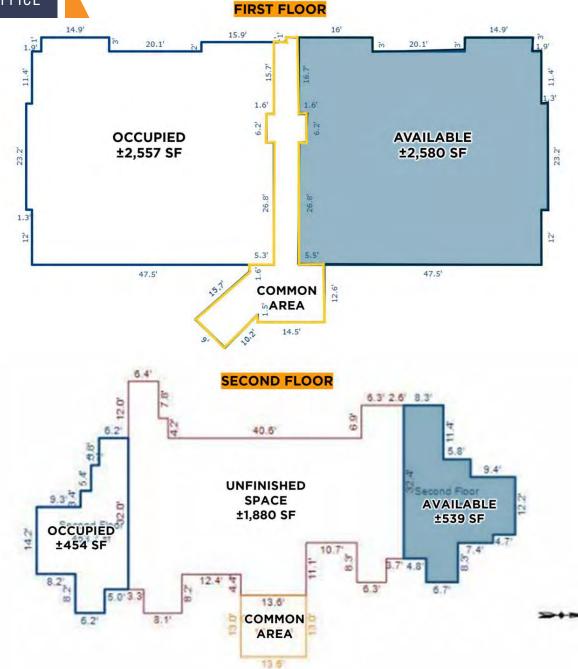

#### **Property Description**

Legacy Commercial Property Advisors is pleased to offer an exceptional investment opportunity with this impressive ±8,782 SF dental building on ±0.70 Acres located in south Tulsa's Ashton Creek office park. The property contains two dental practices and is owned by each dentist (50/50). We are presenting the sale of a 50% interest in the property as one of the owners (dentist) plans to retire. The dental practice and FFE are also available under a separate purchase agreement. The space features high end finishes with a large waiting area, check in, check-out and counseling office, kitchen, dentist office and four dental operatories. Additionally an upstairs lounge area is available for employees. Upside potential with ±1,880 SF of unfinished space on the 2nd floor.

### **Offering Summary**

| SALE PRICE:           | \$1,150,000**<br>(50% interest in the property) |
|-----------------------|-------------------------------------------------|
| BUILDING SIZE:        | ±8,782 SF                                       |
| DENTAL PRACTICE SIZE: | ±3,119 SF                                       |