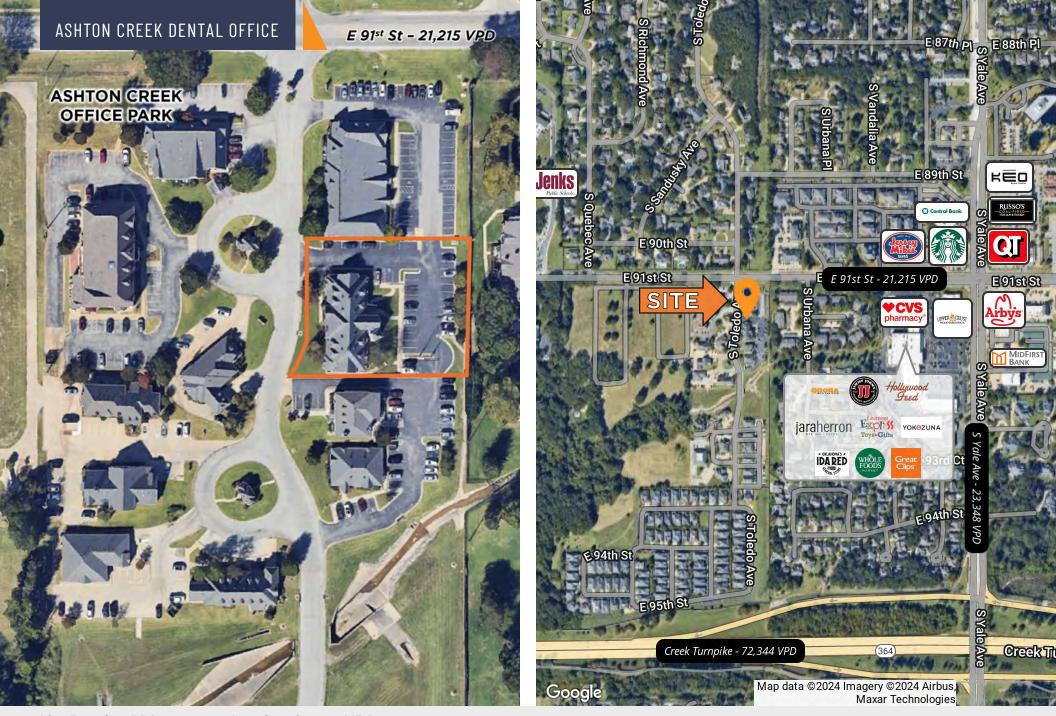

#### **Property Description**

Legacy Commercial Property Advisors is pleased to offer an exceptional investment opportunity with this impressive ±8,782 SF dental building on ±0.70 Acres located in south Tulsa's Ashton Creek office park. The property contains two dental practices and is owned by each dentist (50/50). We are presenting the sale of a 50% interest in the property as one of the owners (dentist) plans to retire. The dental practice and FFE are also available under a separate purchase agreement. The space features high end finishes with a large waiting area, check in, check-out and counseling office, kitchen, dentist office and four dental operatories. Additionally an upstairs lounge area is available for employees. Upside potential with ±1,880 SF of unfinished space on the 2nd floor.

34.347

77.432

\$96.486

| Property | Highlights |
|----------|------------|
|----------|------------|

- Owner/User Dental opportunity with practice in ±3,119 SF (over 2 floors)
- Modern and well-maintained interior finishes
- Ample parking for staff and visitors
- Convenient access to major roadways and highways
- Proximity to dining, shopping, healthcare facilities and medical services
- High visibility in a prominent commercial area
- Established location with strong community demographics
- Efficient HVAC and energy-efficient features
- Professional landscaping and curb appeal