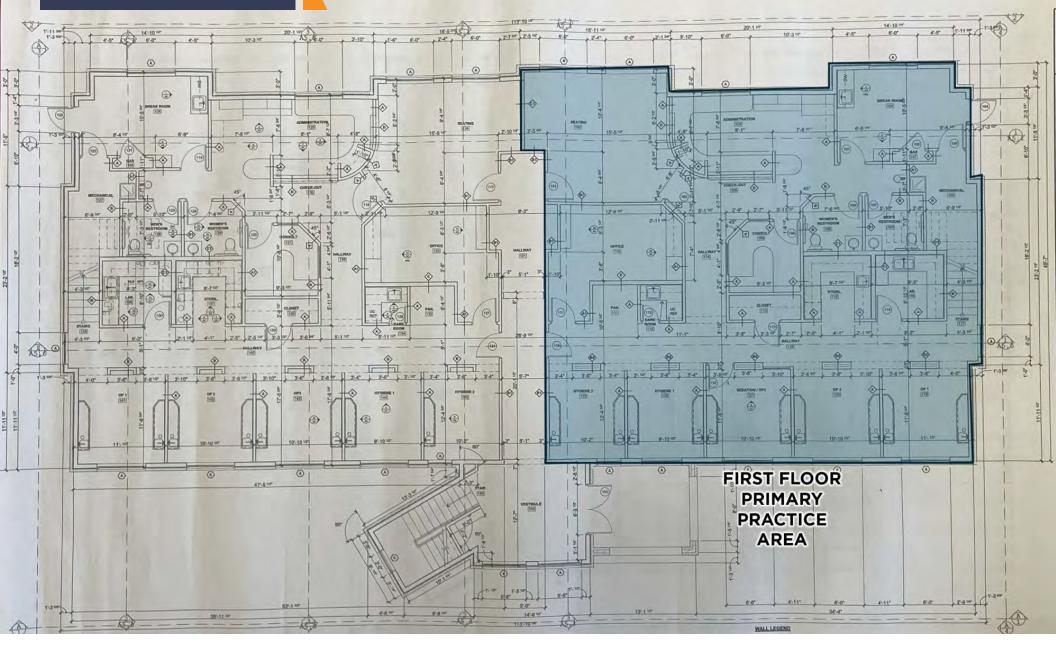

#### **Property Description**

Legacy Commercial Property Advisors is pleased to offer an exceptional investment opportunity with this impressive ±8,782 SF dental building on ±0.70 Acres located in south Tulsa's Ashton Creek office park. The property contains two dental practices and is owned by each dentist (50/50). We are presenting the sale of a 50% interest in the property as one of the owners (dentist) plans to retire. The dental practice and FFE are also available under a separate purchase agreement. The space features high end finishes with a large waiting area, check in, check-out and counseling office, kitchen, dentist office and four dental operatories. Additionally an upstairs lounge area is available for employees. Upside potential with ±1,880 SF of unfinished space on the 2nd floor.

### **Offering Summary**

| SALE PRICE:           | \$1,150,000**<br>(50% interest in the property) |
|-----------------------|-------------------------------------------------|
| BUILDING SIZE:        | ±8,782 SF                                       |
| DENTAL PRACTICE SIZE: | ±3,119 SF                                       |