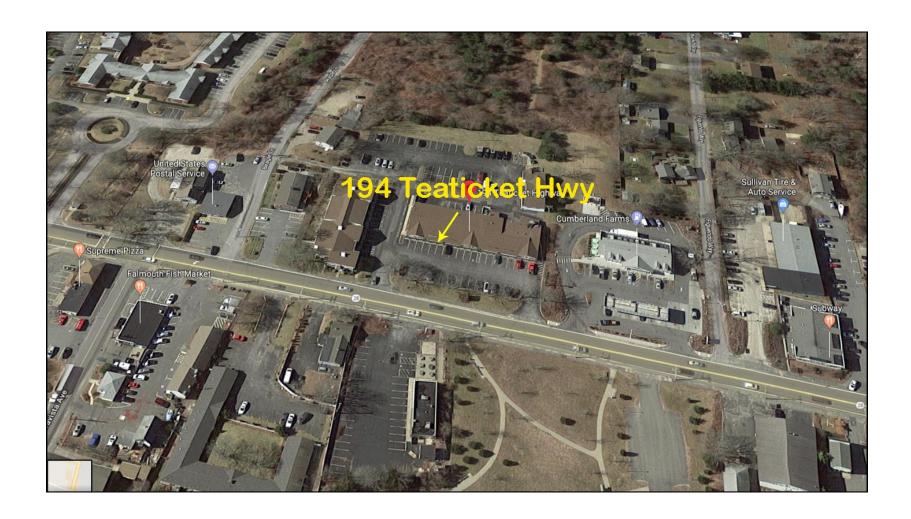

# **Satellite View**

#### 194 Teaticket Hwy aka Rte 28 - East Falmouth

he 1,250± SF unit is located in the Driftwood Plaza which is located in the Teaticket business district of East Falmouth in the town of Falmouth. There is one unit available in the 194 front building and there are no units available in the 180 building, which is located adjacent to the 194 building and both are adjacent to the new Cumberland Farms gas station and convenience store. This is a high visibility, heavily traveled year round area. Complimentary businesses are located in the immediate neighborhood. Turnover is very low with tenants.