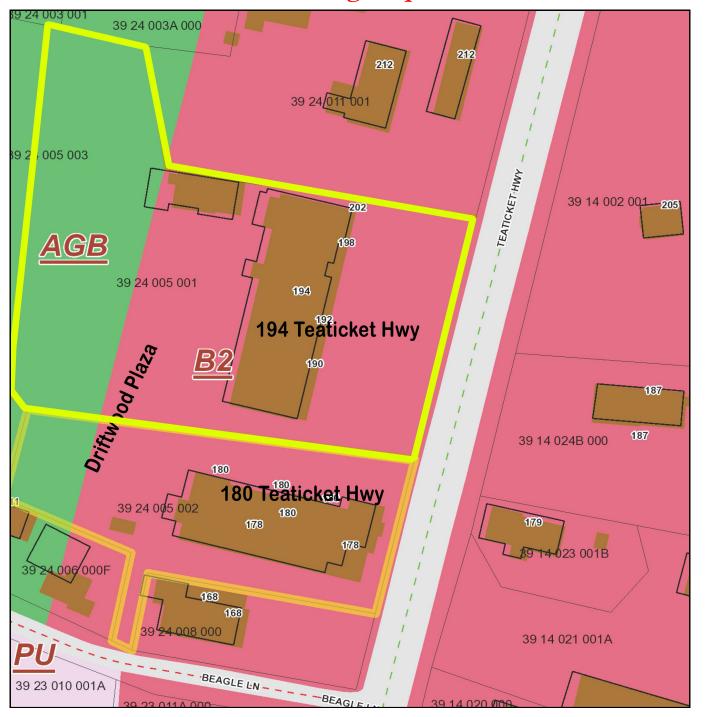

## HARTEL COMMERCIAL REAL ESTATE



# 194 Teaticket Highway aka Route 28 Driftwood Plaza - Falmouth, MA

Leasing Opportunity - Available Now



- \* Front End Unit Available Faces Route 28 Excellent Exposure
- \* ADJACENT TO CUMBERLAND FARMS GAS STATION AND CONVENIENCE STORE
  - **\* BUILDING ZONED B2- COMMERCIAL**
  - \* BUSY PLAZA WITH YEAR ROUND ACTIVITY

# 1,250± SF Available ~ \$22/SF Plus \$3.50 SF CAM





Strategic Real Estate Services



# **Satellite View**



# HARTEL COMMERCIAL REAL ESTATE

Strategic Real Estate Services



# **Neighborhood View**



## First & Second Floor Plan





# Zoning Map





## HARTEL COMMERCIAL REAL ESTATE

Strategic Real Estate Services

#### 194 Teaticket Hwy aka Rte 28 - East Falmouth

he 1,250± SF unit is located in the Driftwood Plaza which is located in the Teaticket business district of East Falmouth in the town of Falmouth. There is one unit available in the 194 front building and there are no units available in the 180 building, which is located adjacent to the 194 building and both are adjacent to the new Cumberland Farms gas station and convenience store. This is a high visibility, heavily traveled year round area. Complimentary businesses are located in the immediate neighborhood. Turnover is very low with tenants.

Long Term Leases - Available. Offered at \$22/SF Plus \$3.50/SF CAM