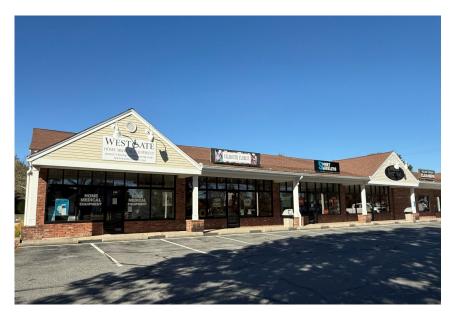

# 194 Teaticket Highway aka Route 28 Driftwood Plaza - Falmouth, MA

Leasing Opportunity - Available Now

- \* Front End Unit Available Faces Route 28 Excellent Exposure
- \* ADJACENT TO CUMBERLAND FARMS GAS STATION AND CONVENIENCE STORE
  - **\* BUILDING ZONED B2- COMMERCIAL**
  - \* BUSY PLAZA WITH YEAR ROUND ACTIVITY

#### 194 Teaticket Hwy aka Rte 28 - East Falmouth

he 1,250± SF unit is located in the Driftwood Plaza which is located in the Teaticket business district of East Falmouth in the town of Falmouth. There is one unit available in the 194 front building and there are no units available in the 180 building, which is located adjacent to the 194 building and both are adjacent to the new Cumberland Farms gas station and convenience store. This is a high visibility, heavily traveled year round area. Complimentary businesses are located in the immediate neighborhood. Turnover is very low with tenants.