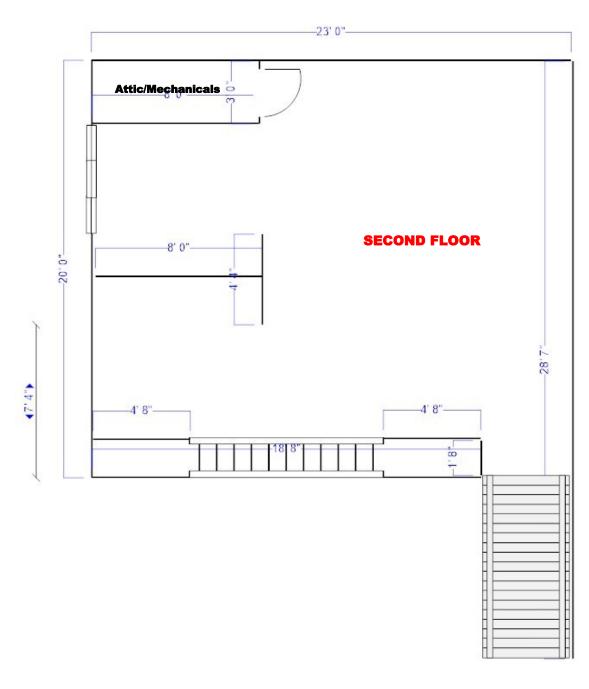

## HARTEL COMMERCIAL REAL ESTATE



# 194 Teaticket Highway aka Route 28 Driftwood Plaza - Falmouth, MA

Leasing Opportunity - Available Now



- \* Front End Unit Available Faces Route 28 Excellent Exposure
- \* ADJACENT TO CUMBERLAND FARMS GAS STATION AND CONVENIENCE STORE
  - **\* BUILDING ZONED B2- COMMERCIAL**
  - \* BUSY PLAZA WITH YEAR ROUND ACTIVITY

# 1,250± SF Available ~ \$22/SF Plus \$3.50 SF CAM





Strategic Real Estate Services



# **Satellite View**



# HARTEL COMMERCIAL REAL ESTATE

Strategic Real Estate Services



# **Neighborhood View**



## First & Second Floor Plan





# Zoning Map





## HARTEL COMMERCIAL REAL ESTATE

Strategic Real Estate Services

#### 194 Teaticket Hwy aka Rte 28 - East Falmouth

he 1,250± SF unit is located in the Driftwood Plaza which is located in the Teaticket business district of East Falmouth in the town of Falmouth. There is one unit available in the 194 front building and there are no units available in the 180 building, which is located adjacent to the 194 building and both are adjacent to the new Cumberland Farms gas station and convenience store. This is a high visibility, heavily traveled year round area. Complimentary businesses are located in the immediate neighborhood. Turnover is very low with tenants.

Long Term Leases - Available. Offered at \$22/SF Plus \$3.50/SF CAM