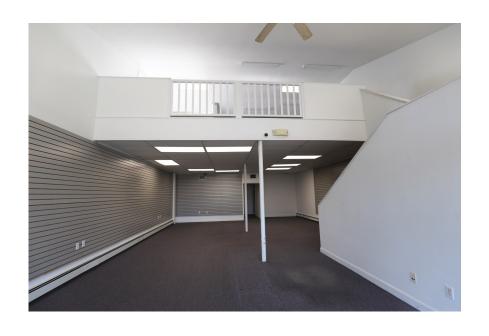

#### 194 Teaticket Hwy aka Rte 28 - East Falmouth

he 1,250± SF unit is located in the Driftwood Plaza which is located in the Teaticket business district of East Falmouth in the town of Falmouth. There is one unit available in the 194 front building and there are no units available in the 180 building, which is located adjacent to the 194 building and both are adjacent to the new Cumberland Farms gas station and convenience store. This is a high visibility, heavily traveled year round area. Complimentary businesses are located in the immediate neighborhood. Turnover is very low with tenants.