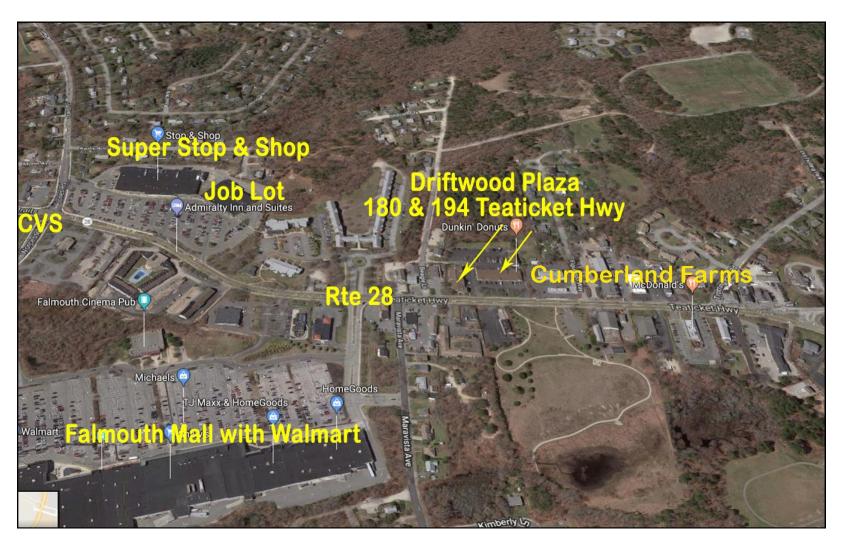

# **Neighborhood View**

#### 194 Teaticket Hwy aka Rte 28 - East Falmouth

he 1,250± SF unit is located in the Driftwood Plaza which is located in the Teaticket business district of East Falmouth in the town of Falmouth. There is one unit available in the 194 front building and there are no units available in the 180 building, which is located adjacent to the 194 building and both are adjacent to the new Cumberland Farms gas station and convenience store. This is a high visibility, heavily traveled year round area. Complimentary businesses are located in the immediate neighborhood. Turnover is very low with tenants.