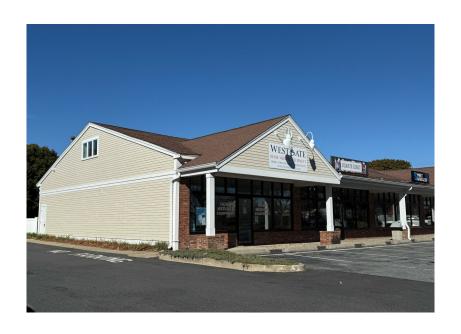

# 194 Teaticket Highway aka Route 28 Driftwood Plaza - Falmouth, MA

Leasing Opportunity - Available Now

- \* Front End Unit Available Faces Route 28 Excellent Exposure
- \* ADJACENT TO CUMBERLAND FARMS GAS STATION AND CONVENIENCE STORE
  - **\* BUILDING ZONED B2- COMMERCIAL**
  - \* BUSY PLAZA WITH YEAR ROUND ACTIVITY

#### 194 Teaticket Hwy aka Rte 28 - East Falmouth

he 1,250± SF unit is located in the Driftwood Plaza which is located in the Teaticket business district of East Falmouth in the town of Falmouth. There is one unit available in the 194 front building and there are no units available in the 180 building, which is located adjacent to the 194 building and both are adjacent to the new Cumberland Farms gas station and convenience store. This is a high visibility, heavily traveled year round area. Complimentary businesses are located in the immediate neighborhood. Turnover is very low with tenants.