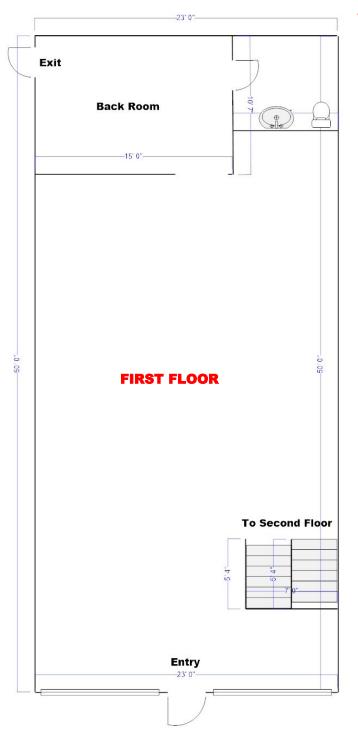

## HARTEL COMMERCIAL REAL ESTATE



# 194 Teaticket Highway aka Route 28 Driftwood Plaza - Falmouth, MA

Leasing Opportunity - Available Now



- \* Front End Unit Available Faces Route 28 Excellent Exposure
- \* ADJACENT TO CUMBERLAND FARMS GAS STATION AND CONVENIENCE STORE
  - **\* BUILDING ZONED B2- COMMERCIAL**
  - \* BUSY PLAZA WITH YEAR ROUND ACTIVITY

# 1,250± SF Available ~ \$22/SF Plus \$3.50 SF CAM





Strategic Real Estate Services



# **Satellite View**



# HARTEL COMMERCIAL REAL ESTATE

Strategic Real Estate Services



# **Neighborhood View**



## First & Second Floor Plan





# Zoning Map





## HARTEL COMMERCIAL REAL ESTATE

Strategic Real Estate Services

#### 194 Teaticket Hwy aka Rte 28 - East Falmouth

he 1,250± SF unit is located in the Driftwood Plaza which is located in the Teaticket business district of East Falmouth in the town of Falmouth. There is one unit available in the 194 front building and there are no units available in the 180 building, which is located adjacent to the 194 building and both are adjacent to the new Cumberland Farms gas station and convenience store. This is a high visibility, heavily traveled year round area. Complimentary businesses are located in the immediate neighborhood. Turnover is very low with tenants.

Long Term Leases - Available. Offered at \$22/SF Plus \$3.50/SF CAM