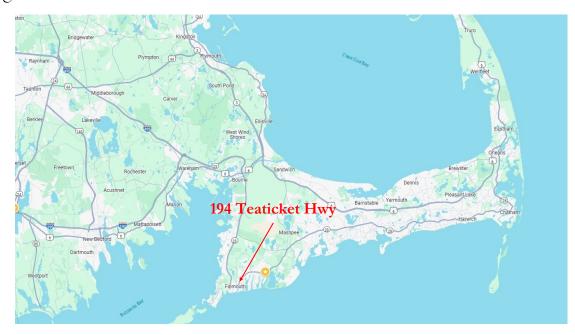

d View**



## First & Second Floor Plan





# Zoning Map





## HARTEL COMMERCIAL REAL ESTATE

Strategic Real Estate Services

#### 194 Teaticket Hwy aka Rte 28 - East Falmouth

he 1,250± SF unit is located in the Driftwood Plaza which is located in the Teaticket business district of East Falmouth in the town of Falmouth. There is one unit available in the 194 front building and there are no units available in the 180 building, which is located adjacent to the 194 building and both are adjacent to the new Cumberland Farms gas station and convenience store. This is a high visibility, heavily traveled year round area. Complimentary businesses are located in the immediate neighborhood. Turnover is very low with tenants.

Long Term Leases - Available. Offered at \$22/SF Plus \$3.50/SF CAM