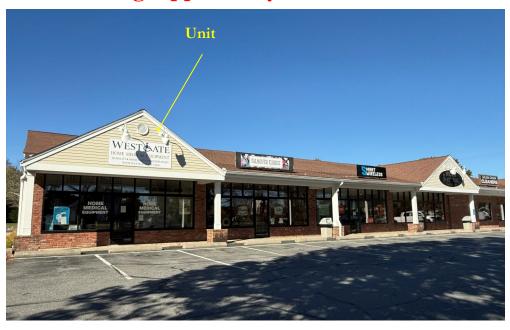

#### 194 Teaticket Hwy aka Rte 28 - East Falmouth

he 1,250± SF unit is located in the Driftwood Plaza which is located in the Teaticket business district of East Falmouth in the town of Falmouth. There is one unit available in the 194 front building and there are no units available in the 180 building, which is located adjacent to the 194 building and both are adjacent to the new Cumberland Farms gas station and convenience store. This is a high visibility, heavily traveled year round area. Complimentary businesses are located in the immediate neighborhood. Turnover is very low with tenants.