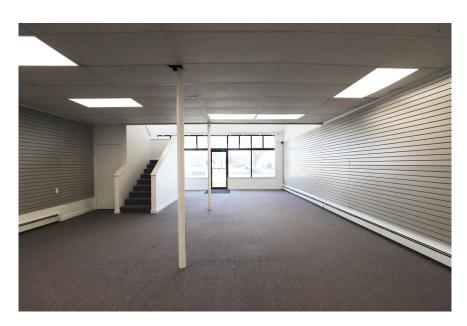

#### 194 Teaticket Hwy aka Rte 28 - East Falmouth

he 1,250± SF unit is located in the Driftwood Plaza which is located in the Teaticket business district of East Falmouth in the town of Falmouth. There is one unit available in the 194 front building and there are no units available in the 180 building, which is located adjacent to the 194 building and both are adjacent to the new Cumberland Farms gas station and convenience store. This is a high visibility, heavily traveled year round area. Complimentary businesses are located in the immediate neighborhood. Turnover is very low with tenants.