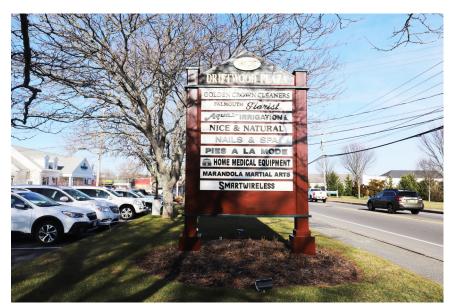

#### 194 Teaticket Hwy aka Rte 28 - East Falmouth

he 1,250± SF unit is located in the Driftwood Plaza which is located in the Teaticket business district of East Falmouth in the town of Falmouth. There is one unit available in the 194 front building and there are no units available in the 180 building, which is located adjacent to the 194 building and both are adjacent to the new Cumberland Farms gas station and convenience store. This is a high visibility, heavily traveled year round area. Complimentary businesses are located in the immediate neighborhood. Turnover is very low with tenants.