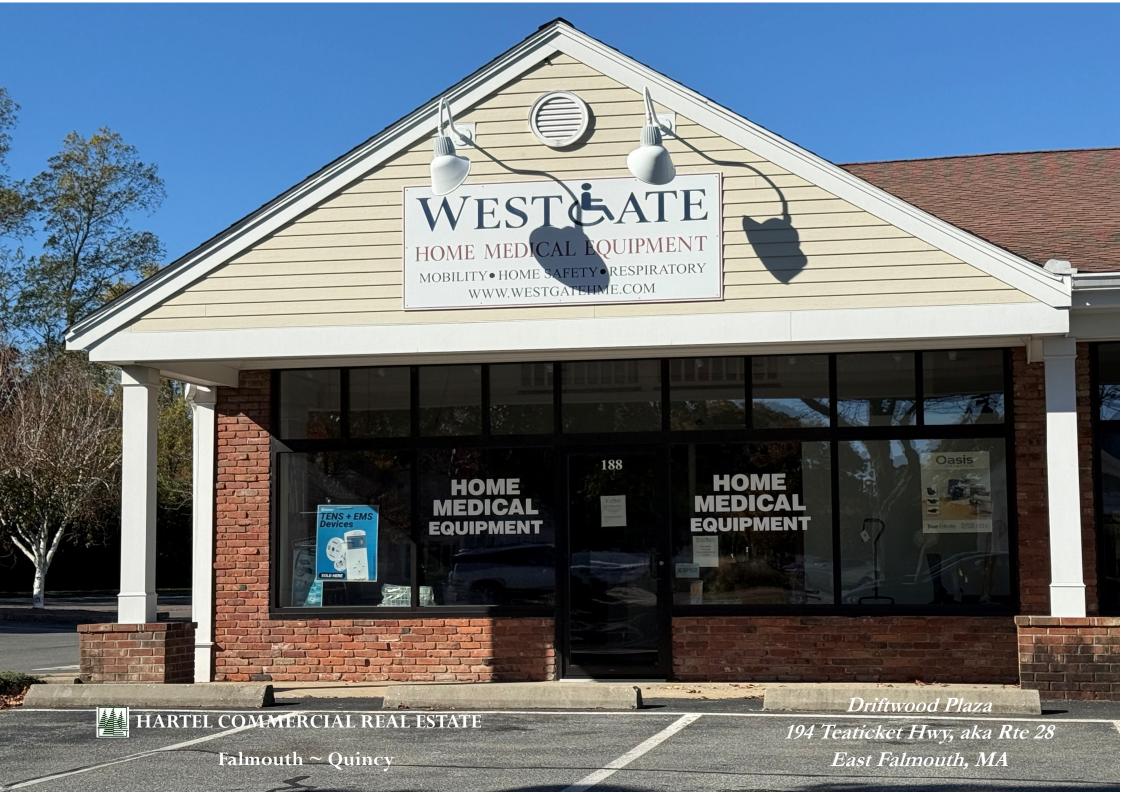

# 194 Teaticket Highway aka Route 28 Driftwood Plaza - Falmouth, MA

Leasing Opportunity - Available Now

- \* Front End Unit Available Faces Route 28 Excellent Exposure
- \* ADJACENT TO CUMBERLAND FARMS GAS STATION AND CONVENIENCE STORE
  - **\* BUILDING ZONED B2- COMMERCIAL**
  - \* BUSY PLAZA WITH YEAR ROUND ACTIVITY

#### 194 Teaticket Hwy aka Rte 28 - East Falmouth

he 1,250± SF unit is located in the Driftwood Plaza which is located in the Teaticket business district of East Falmouth in the town of Falmouth. There is one unit available in the 194 front building and there are no units available in the 180 building, which is located adjacent to the 194 building and both are adjacent to the new Cumberland Farms gas station and convenience store. This is a high visibility, heavily traveled year round area. Complimentary businesses are located in the immediate neighborhood. Turnover is very low with tenants.