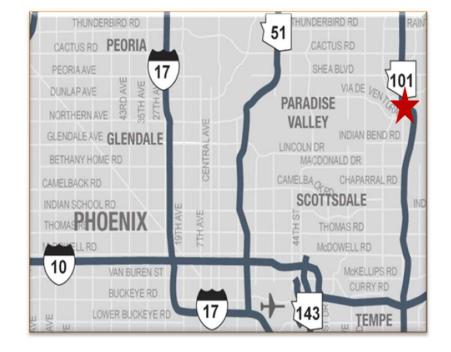

### LOCATION

- · Located within the Salt River Pima-Maricopa Indian Community
- Prominent visibility along Loop 101 Freeway
- Two full diamond interchanges at Via De Ventura and Pima/90<sup>th</sup> Street
- The Block at Pima Center ± 60,000 SF of Service/Retail Amenities.