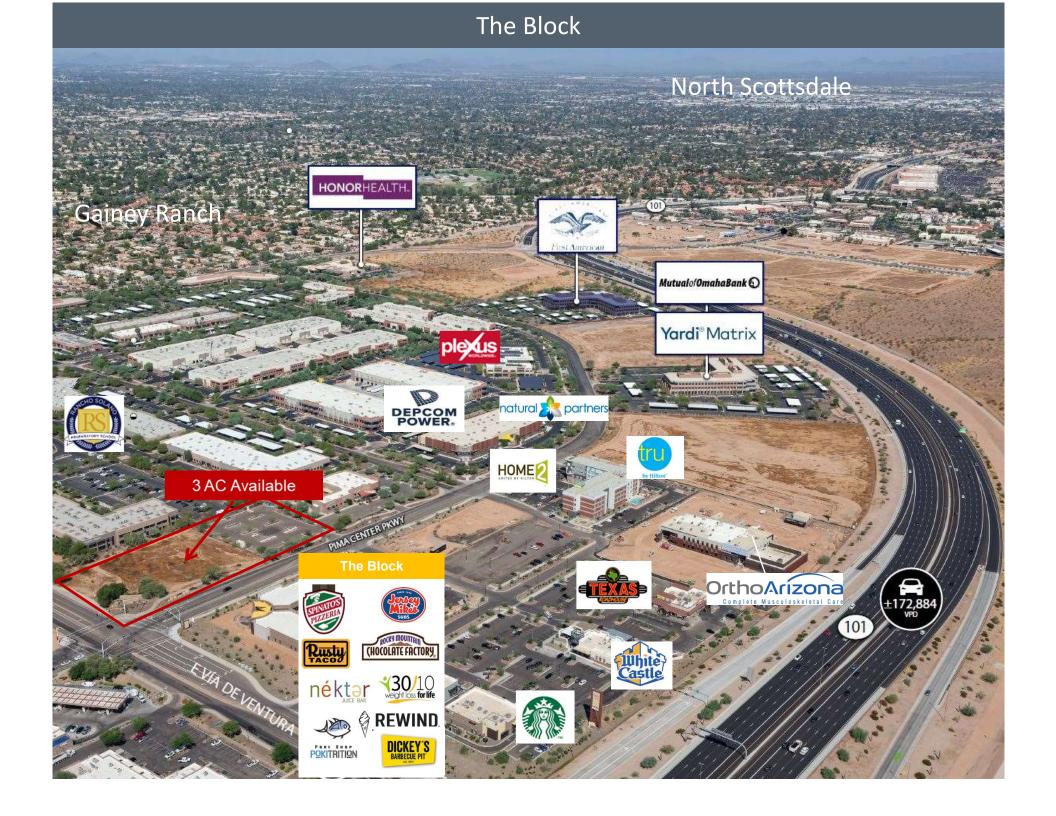

### **PROPERTY FEATURES**

The Block offers tremendous visibility and direct access along the Loop 101 Freeway. Pima Center and it's surrounding have drawn many large including McKesson, Vanguard, Mayo Clinic, Kahala Brands, First American Title, Topgolf, Honor Health, Nationwide Insurance, Mutual of Omaha, Rancho Solano Private School, Rural/Metro and Plexus.

### LOCATION

- · Located within the Salt River Pima-Maricopa Indian Community
- Prominent visibility along Loop 101 Freeway
- Two full diamond interchanges at Via De Ventura and Pima/90<sup>th</sup> Street
- The Block at Pima Center ± 60,000 SF of Service/Retail Amenities.