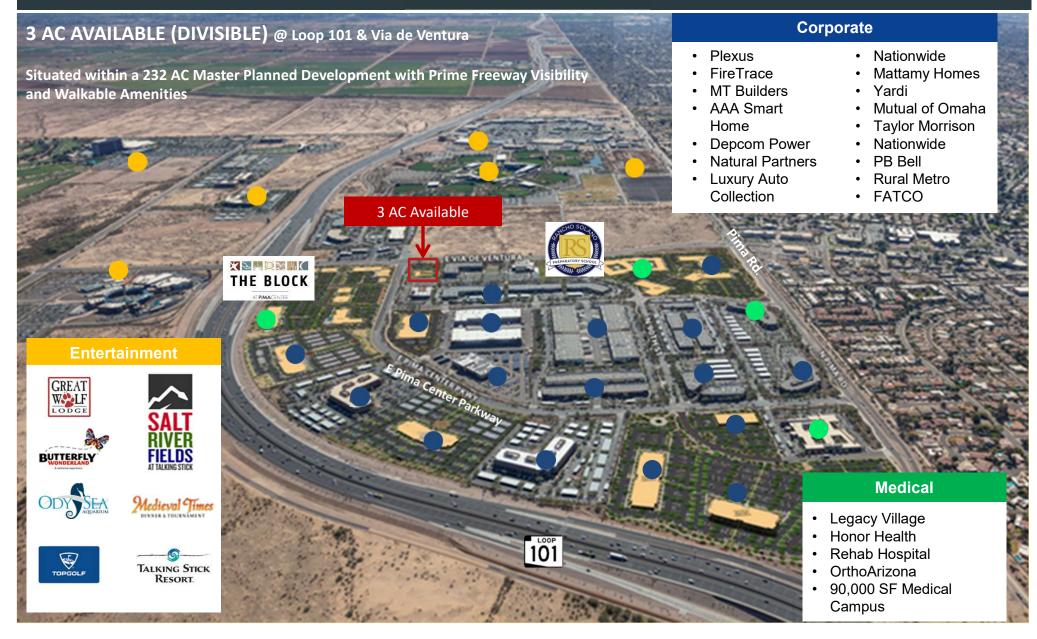

### **PROPERTY FEATURES**

The Block offers tremendous visibility and direct access along the Loop 101 Freeway. Pima Center and it's surrounding have drawn many large including McKesson, Vanguard, Mayo Clinic, Kahala Brands, First American Title, Topgolf, Honor Health, Nationwide Insurance, Mutual of Omaha, Rancho Solano Private School, Rural/Metro and Plexus.

#### SITE FEATURES

- ± 3 Acres Available
- Pad may be divided for your requirements.
- Monument Signage Available

### LOCATION

- · Located within the Salt River Pima-Maricopa Indian Community
- Prominent visibility along Loop 101 Freeway
- Two full diamond interchanges at Via De Ventura and Pima/90<sup>th</sup> Street
- The Block at Pima Center ± 60,000 SF of Service/Retail Amenities.