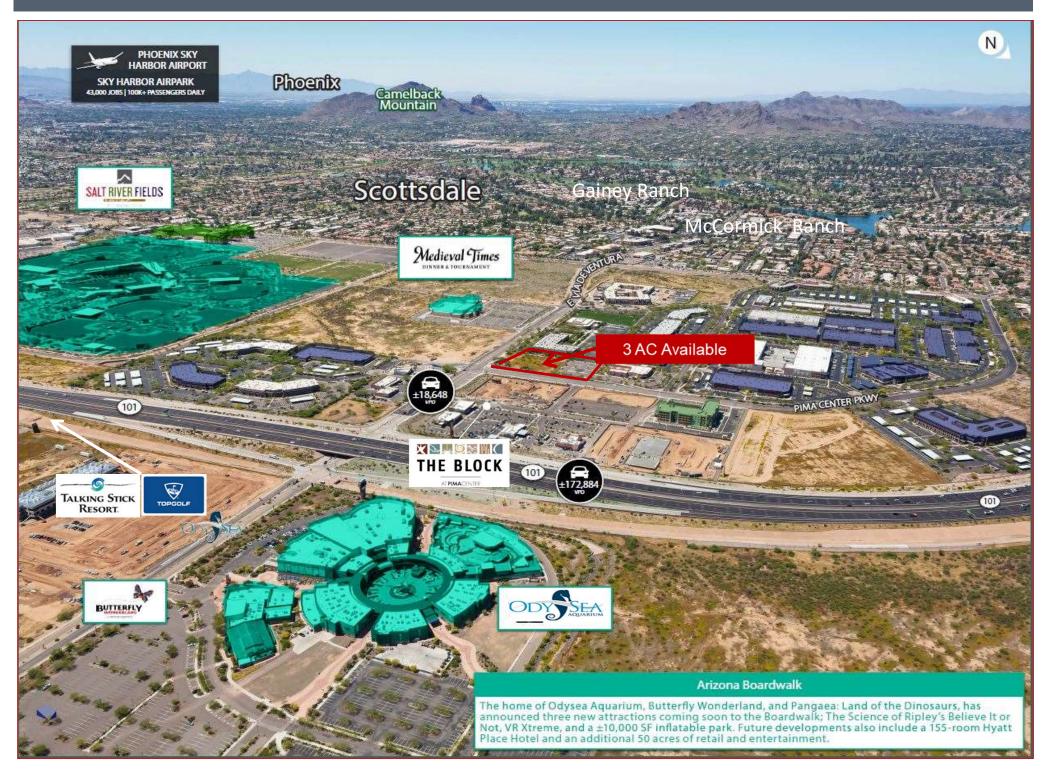

### LOCATION

- · Located within the Salt River Pima-Maricopa Indian Community
- Prominent visibility along Loop 101 Freeway
- Two full diamond interchanges at Via De Ventura and Pima/90<sup>th</sup> Street
- The Block at Pima Center ± 60,000 SF of Service/Retail Amenities.