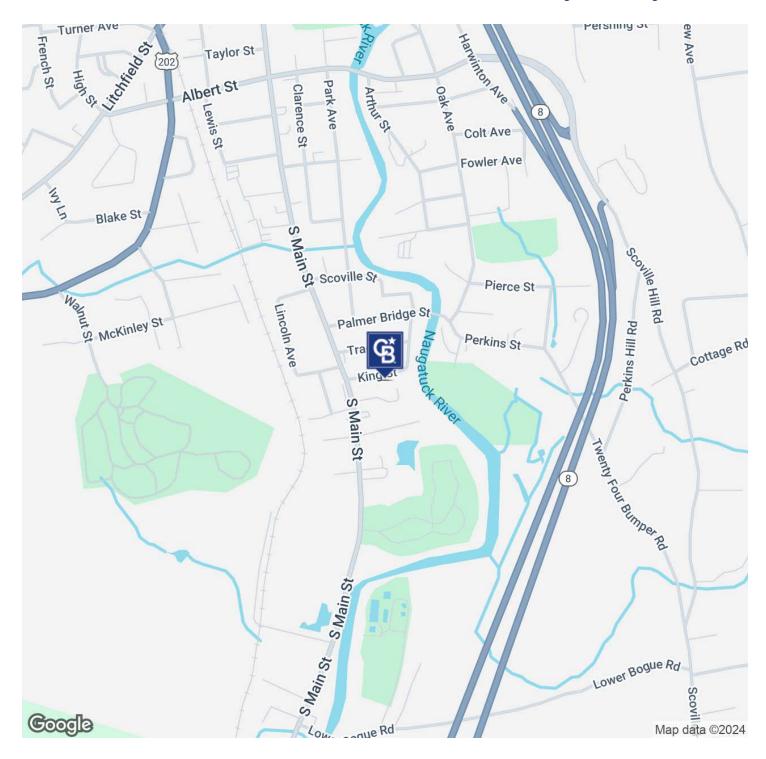

### THE FORMER FRIENDLY HANDS FOOD BANK

50 King Street Torrington, CT 06790

### PROPERTY DESCRIPTION

Conveniently located unique property for sale in Torrington, CT, offering versatility and potential. Spanning 3,231 square feet, this well-built building has been home to the local food bank for decades. Originally, it served as the office and warehouse for a local construction company. With the option to reinstall the overhead door, the space could easily return to office or distribution use, or be transformed into a multi-family residence. This property provides exceptional square footage for the price. Conveniently located in Torrington's south end, it's just minutes from the town center and Routes 8 North and South. Explore the possibilities this adaptable space has to offer!