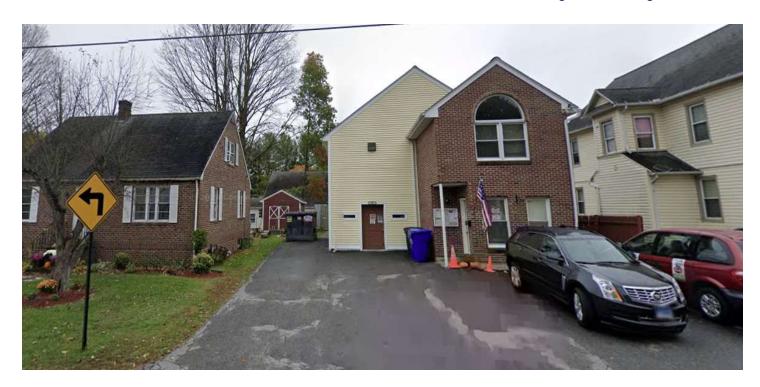

### THE FORMER FRIENDLY HANDS FOOD BANK

50 King Street Torrington, CT 06790

### PROPERTY DESCRIPTION

Conveniently located unique property for sale in Torrington, CT, offering versatility and potential. Spanning 3,231 square feet, this well-built building has been home to the local food bank for decades. Originally, it served as the office and warehouse for a local construction company. With the option to reinstall the overhead door, the space could easily return to office or distribution use, or be transformed into a multi-family residence. This property provides exceptional square footage for the price. Conveniently located in Torrington's south end, it's just minutes from the town center and Routes 8 North and South. Explore the possibilities this adaptable space has to offer!

#### PROPERTY HIGHLIGHTS

- · Maintenance free building
- · office or residential use
- 3,231 square feet
- · easy access to Route 8