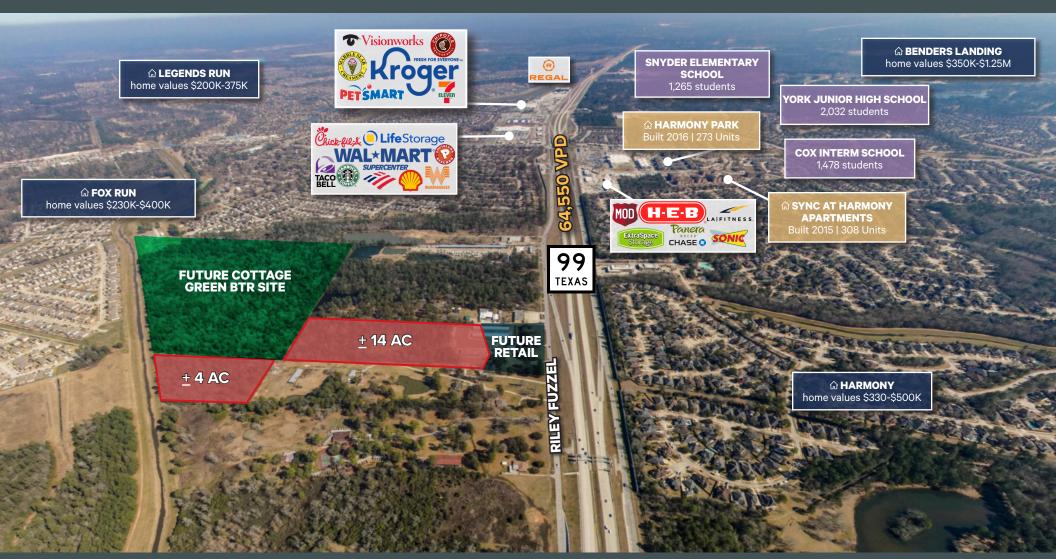

## **Property Aerial**

#### **Surrounding Area**

- Proximity to 99, Hardy Toll Rd, and I-45
- Near a new HEB, Walmart, and Kroger anchored power center
- Adjacent to the future class A Cottage Green BTR Community

#### **Property Information**

- <u>+</u>14 acres | <u>+</u>4 acres
- Total tax rate once annexed to Spring Creek Utility (MUD) \$2.6451
- Annexation in process
- MUD will only approve MF development up to 342 units
- No pipeline through tract
- Cross access through property
- 500-year floodplain (LOMR-F will be delivered by at closing)
- On-site detention required