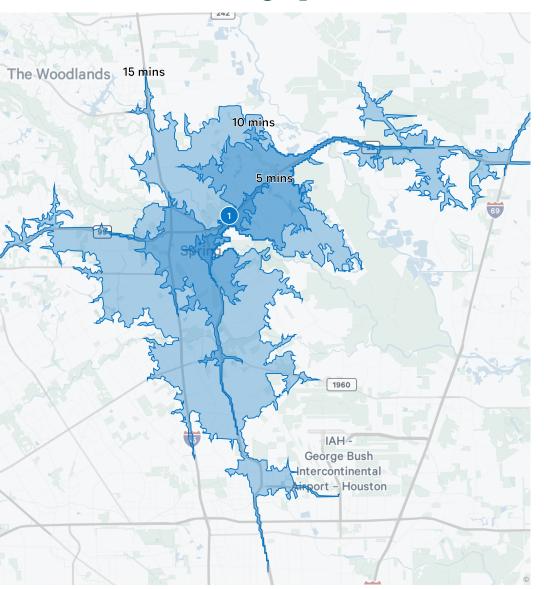

### Commute & Demographics

| Drive Times                                | Minutes |
|--------------------------------------------|---------|
| City Place/The Woodlands                   | 13      |
| Houston                                    | 20      |
| Conroe                                     | 20      |
| George Bush Intercontinental Airport (IAH) | 19      |