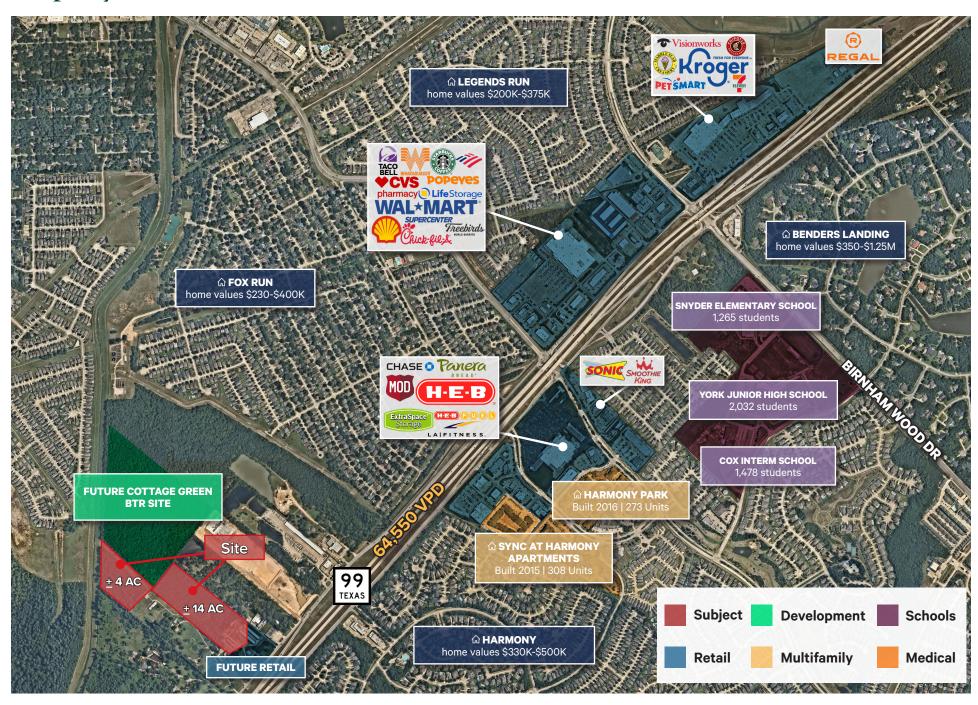

## **Property Aerial**

#### **Surrounding Area**

- Proximity to 99, Hardy Toll Rd, and I-45
- Near a new HEB, Walmart, and Kroger anchored power center
- Adjacent to the future class A Cottage Green BTR Community

#### **Property Information**

- <u>+</u>14 acres | <u>+</u>4 acres
- Total tax rate once annexed to Spring Creek Utility (MUD) \$2.6451
- Annexation in process
- MUD will only approve MF development up to 342 units
- No pipeline through tract
- Cross access through property
- 500-year floodplain (LOMR-F will be delivered by at closing)
- On-site detention required