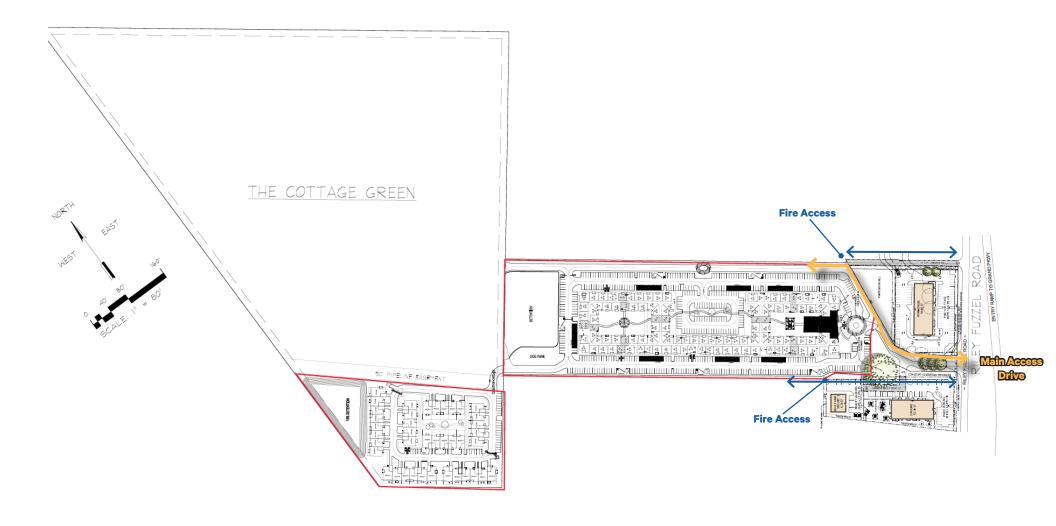

y

#### Price

Call Broker for Pricing



| Traffic Counts   | Vehicles Per Day |
|------------------|------------------|
| Grand Parkway/99 | 64,550           |
| Hardy Toll Rd    | 64,952           |
| 1-45             | 231,484          |



## 2022 Demographics

| Population Summary       | 1-Miles   | 3-Miles   | 5-Miles   |
|--------------------------|-----------|-----------|-----------|
| Population               | 11,059    | 80,357    | 188,956   |
| Median Age               | 33.9      | 34.4      | 34.8      |
| Average Household Income | \$144,870 | \$141,881 | \$122,210 |
| Average Home Value       | \$291,517 | \$319,637 | \$303,998 |
| College Degree or Higher | 55.7%     | 46.7%     | 40.7%     |

## **Property Aerial**



## **Property Aerial**



## Conceptual Site Plan



## For Sale

# 1803 Riley Fuzzel Road Spring, TX 77386

**EXECUTE CONFIDENTIALITY AGREEMENT** 

www.cbre.com

### Contact Us

Barrett Von Blon

First Vice President T +1 713 577 1777 barrett.vonblon@cbre.com Chris Bergmann Jr.

Executive Vice President T +1 713 577 3847 chris.bergmann@cbre.com

#### CAPITAL MARKETS | LAND SERVICES



© 2023 CBRE, Inc. All rights reserved. This information has been obtained from sources believed reliable, but has not been verified for accuracy or completeness. You should conduct a careful, independent investigation of the property and verify all information. Any reliance on this information is solely at your own risk. CBRE and the CBRE logo are service marks of CBRE, Inc. All other marks displayed on this document are the property of their respective owne