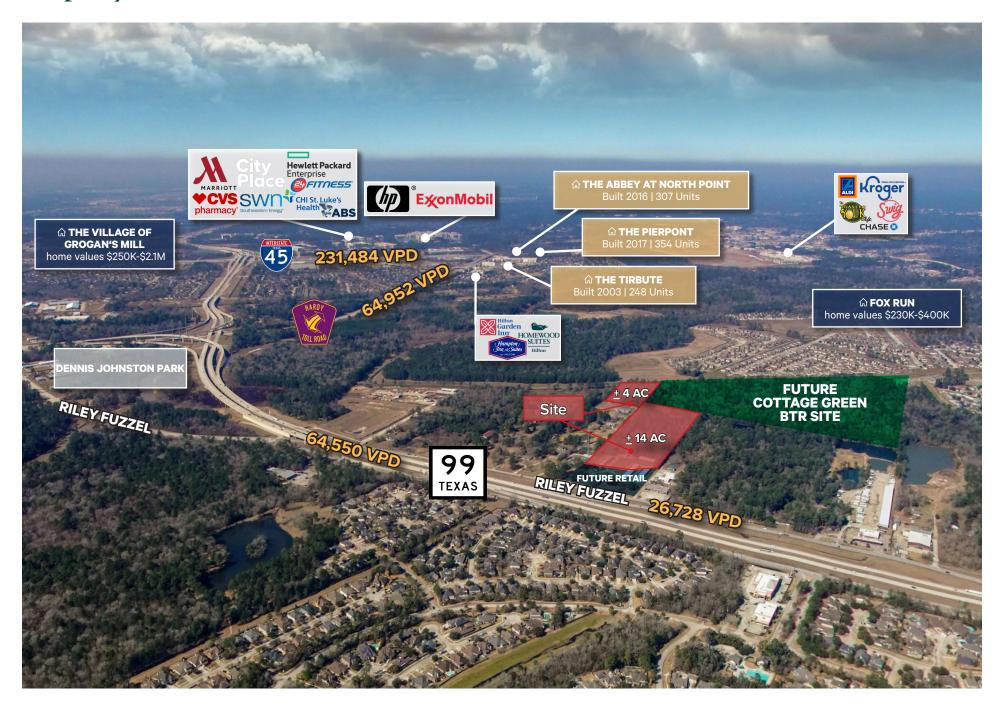

#### Price

Call Broker for Pricing

| Traffic Counts   | Vehicles Per Day |
|------------------|------------------|
| Grand Parkway/99 | 64,550           |
| Hardy Toll Rd    | 64,952           |
| 1-45             | 231,484          |

#### **Surrounding Area**

- Proximity to 99, Hardy Toll Rd, and I-45
- Near a new HEB, Walmart, and Kroger anchored power center
- Adjacent to the future class A Cottage Green BTR Community