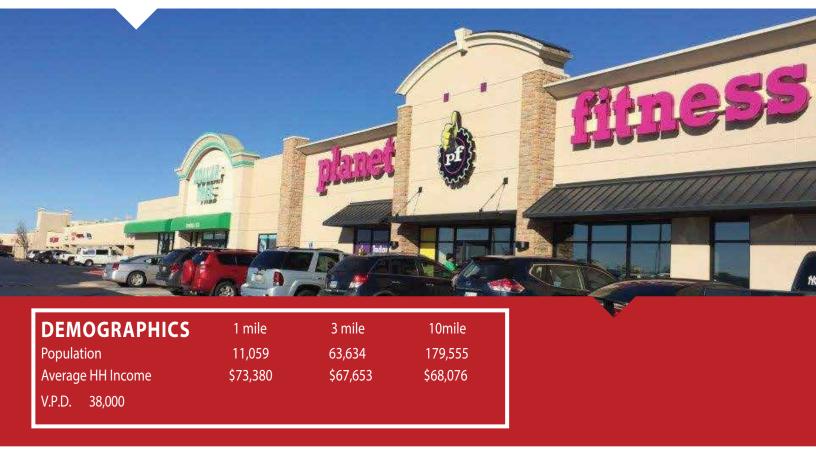

## **QUAIL PLAZA**

## **Location Highlights:**

- Fast easy access to the Kilpatrick Turnpike and Hefner Parkway.
- May Avenue and Hefner Rd, one of OKC's best retail corridors.
- Great visibility, and high traffic counts.
- Competitive lease rates.