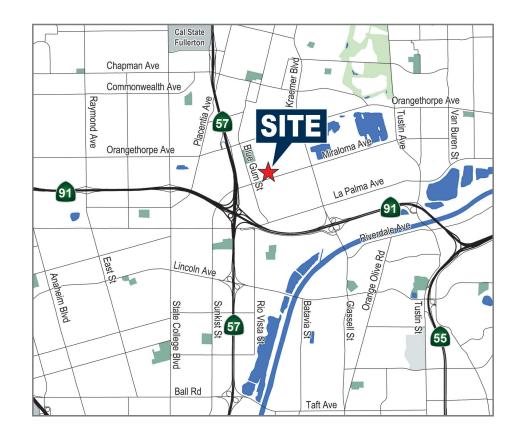

# FOR SALE OR LEASE

±25,712 SF Industrial Building With Large Yard

2821 E. MIRALOMA AVENUE | ANAHEIM, CA

2020 Main Street | Suite 100 | Irvine, California 92614 | 949.851.5100 | 949.261.9092 Fax | www.VoitCo.com

# **HIGHLIGHTS**

- +25,712 square foot, free-standing industrial building situated on
  +1.29 acre parcel.
- +2,176 square foot, single story office area
- Heavy power with City of Anaheim utility benefits.
- Desirable East Anaheim; Canyon Business Center location
- Immediate access to the 57 & 91 freeways.
- Central Southern California location with proximity to airports and ports.