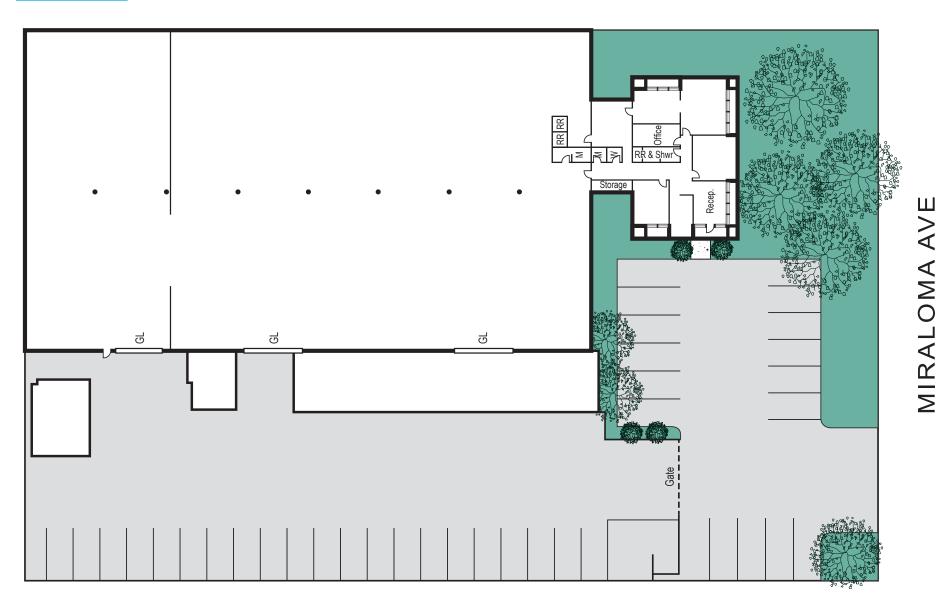

# **SITE PLAN**

# **BUILDING SPECS**

- Paved concrete yard
- 16' 19' warehouse clearance
- Three (3) oversized grade-level loading doors
- 2,500 AMP power 480V Well distributed
- ±2.21:1000 parking ratio
- Fire sprinklers throughout warehouse
- Anaheim public utilities offers up to 15% power savings over Southern California Edison
- Water distribution
- Gas lines throughout building