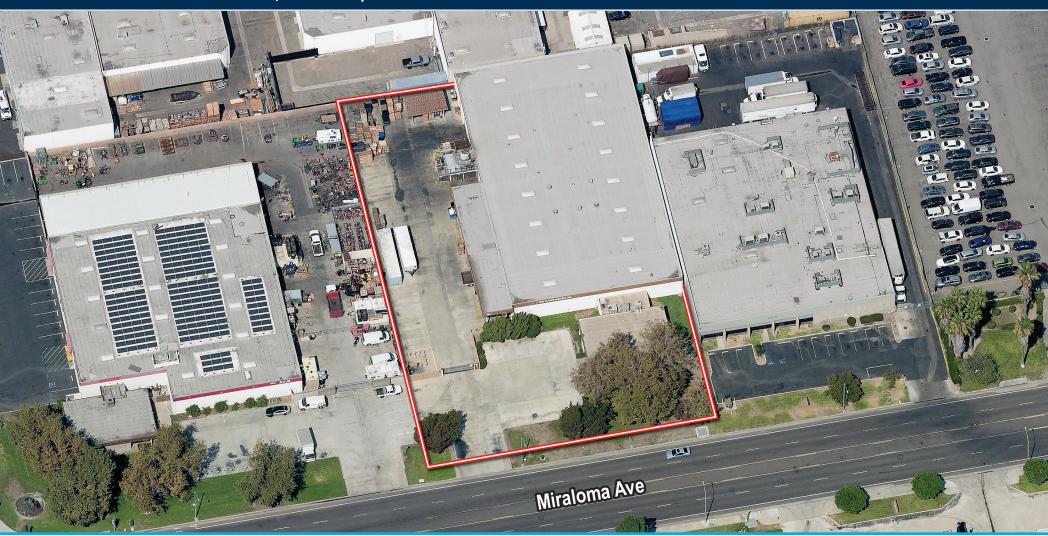

# FOR SALE OR LEASE

±25,712 SF Industrial Building With Large Yard

2821 E. MIRALOMA AVENUE | ANAHEIM, CA

2020 Main Street | Suite 100 | Irvine, California 92614 | 949.851.5100 | 949.261.9092 Fax | www.VoitCo.com

# **HIGHLIGHTS**

- +25,712 square foot, free-standing industrial building situated on
  +1.29 acre parcel.
- +2,176 square foot, single story office area
- Heavy power with City of Anaheim utility benefits.
- Desirable East Anaheim; Canyon Business Center location
- Immediate access to the 57 & 91 freeways.
- Central Southern California location with proximity to airports and ports.