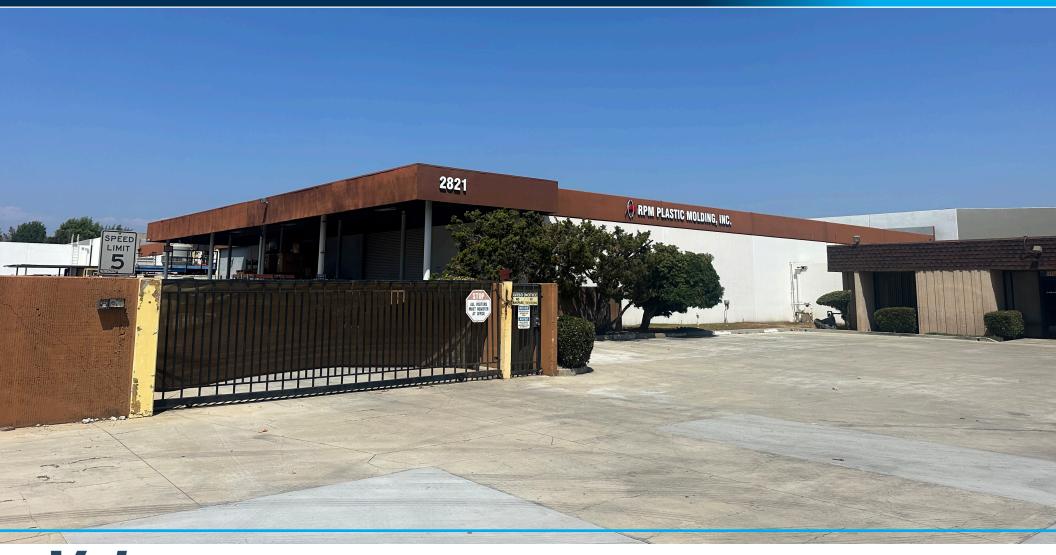

# FOR SALE OR LEASE

±25,712 SF Industrial Building With Large Yard

2821 E. MIRALOMA AVENUE | ANAHEIM, CA

2020 Main Street | Suite 100 | Irvine, California 92614 | 949.851.5100 | 949.261.9092 Fax | www.VoitCo.com

# **HIGHLIGHTS**

- +25,712 square foot, free-standing industrial building situated on
  +1.29 acre parcel.
- +2,176 square foot, single story office area
- Heavy power with City of Anaheim utility benefits.
- Desirable East Anaheim; Canyon Business Center location
- Immediate access to the 57 & 91 freeways.
- Central Southern California location with proximity to airports and ports.