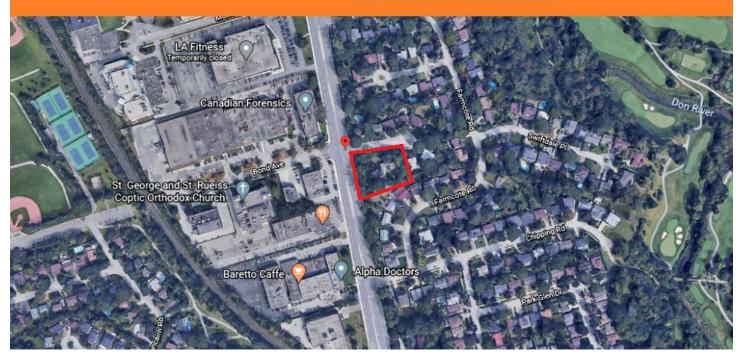

# Legato on Don mills

In music performance and notation, legato ([le ga:to]; Italian for "tied together"

**Home Leader Realty** Land Services Group is pleased to offer for sale a  $\pm 0.6$ - acre property located on the southeast corner of Don mills Street and Legato Crt. in Toronto, Ontario.

1299 Don mills Street (the "Site" or "Property") is perfect to be improved with 4 Ideal lots.

In the Property there is currently a historical house.

This area (York mills – Don mills) is one of the premier nodes for prestige residentials in the City of Toronto.

Site Area  $\pm 0.6$  ac. (Area: 26,242.39 ft<sup>2</sup> (0.602 ac ) Frontage  $\pm 145$  ft. on Don mills Ave. West side  $\pm 205$  ft. on south side and 156 ft. on North

New life can be found in the heart of North York. Our new community, The **Legato of Don Mills**, brings a variety of upscale Detached Designs to an established, sought after neighbourhood.