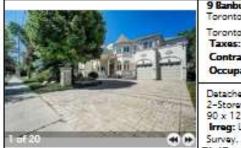

9 Banbury Rd Toronto Ontario M3B2K3

Toronto C13 Banbury-Don Mills Toronto 109-23-F Taxes: \$22,846.00/2018

Sold Date: 8/18/2018 Contract Date: 7/10/2018

MLS#: C4187030 Occupancy: Owner DOM: 39

Rms: 11 + 5 Detached Fronting On: E Bedrooms: 6 + 3 2-Storey Apx Age: New 90 x 128 Feet Apx Sqft: 5000+ Washrooms: 10 Irreg: Lot Size As Per Kitchens: 1

| Pro<br>Woo     | n Rm:<br>eplace/Stv:<br>op Features:<br>oded/Treed, F<br>nsit               |                                                                      | Entrance<br>Cntrl Vac:                                                 | Fin W/O / Sep<br>Forced Air / Gas                                               | Stucco/Plaster Drive:<br>A/C: Central Air Drv Pk                                                                                               |                                                                                               | Spc:                              | Built-In / 3<br>Circular<br>9<br>12   |                         |
|----------------|-----------------------------------------------------------------------------|----------------------------------------------------------------------|------------------------------------------------------------------------|---------------------------------------------------------------------------------|------------------------------------------------------------------------------------------------------------------------------------------------|-----------------------------------------------------------------------------------------------|-----------------------------------|---------------------------------------|-------------------------|
| #1 2 3 4 5 6 7 | Room<br>Living<br>Dining<br>Kitchen<br>Breakfast<br>Family<br>Library<br>Br | Level Ground Ground Ground Ground Ground Ground Ground Ground Ground | Langth (ft<br>21.98<br>19.98<br>18.99<br>12<br>16.07<br>16.99<br>12.99 | Width (R)<br>× 14.1<br>× 12.99<br>× 13.97<br>× 12<br>× 14.99<br>× 12<br>× 10.99 | Description O/Looks Garden A/P Bookcase 4 Pc Ensuite | Gas Firepla<br>Coffered C<br>Marble Flor<br>W/O To De<br>B/I Bookca<br>Hardwood<br>Double Clo | eiling<br>or<br>ck<br>se<br>Floor | Coffee<br>Coffee<br>Gas Fir<br>French |                         |
| 8 9            | Master<br>Br                                                                | 2nd<br>2nd                                                           | 18.99<br>17.97                                                         | x 16.99<br>x 12.99                                                              | 7 Pc Ensuite<br>4 Pc Ensuite                                                                                                                   | W/I Closet<br>W/I Closet                                                                      |                                   | Coffers                               | ed Ceiling<br>and Floor |