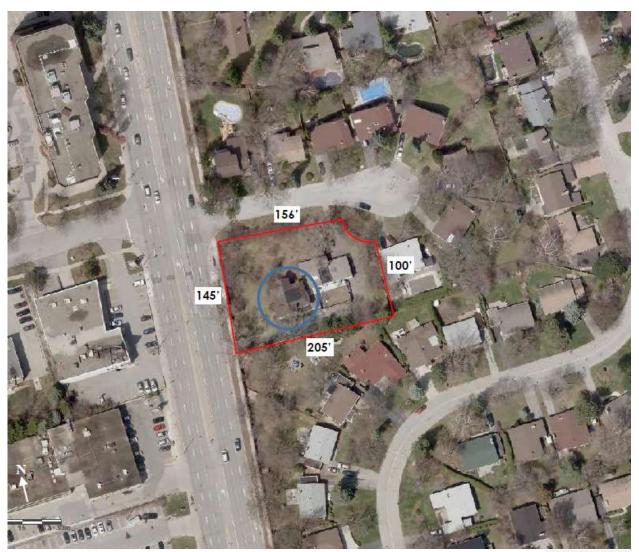

Site Area  $\pm 0.6$  ac. (Area: 26,242.39 ft<sup>2</sup> (0.602 ac ) Frontage  $\pm 145$  ft. on Don mills Ave. West side  $\pm 205$  ft. on south side and 156 ft. on North

New life can be found in the heart of North York. Our new community, The **Legato of Don Mills**, brings a variety of upscale Detached Designs to an established, sought after neighbourhood.

There exists a <u>designated</u> heritage home on the property that was built in 1897. The blue circle in the below figure indicates the location of the heritage home. The original heritage home will be retained, and the interior will be gutted and replaced with a modern interior.