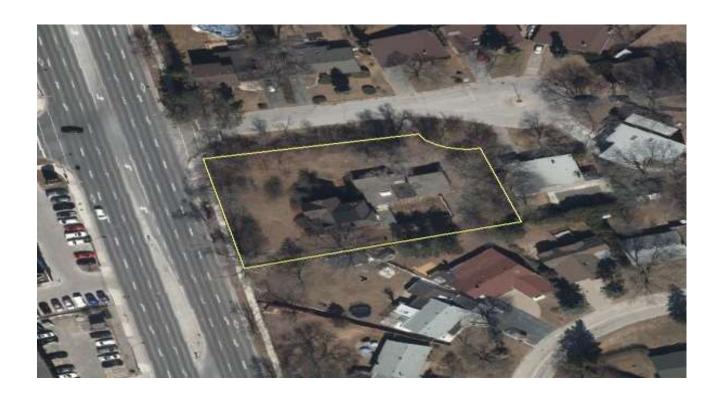

### 1299 Don Mills Road Development

<u>1299 Don Mills Road</u> is located north of Lawrence Avenue in the Banbury-Don Mills neighbourhood in Toronto's York region. There exists a heritage home in the middle of the 0.6 acre property.

Information:

Application Number: 16 270499 NNY 34 OZ

**Application Type:** Rezoning **Date Submitted:** 23/12/2016

Status: Closed

**Description:** Application to amend the Zoning By-law to maintain the existing George Gray House and to divide the subject property to create four lots. Three of the lots would be occupied by single family detached dwellings. One lot would be occupied by the George Gray House with an address of 1299 Don Mills Road.

There exists a <u>designated</u> heritage home on the property that was built in 1897. The blue circle in the below figure indicates the location of the heritage home. The original heritage home will be retained, and the interior will be gutted and replaced with a modern interior.