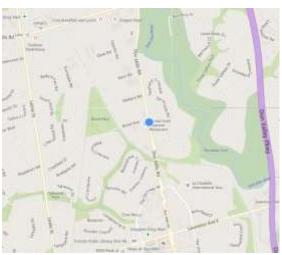

There exists a <u>designated</u> heritage home on the property that was built in 1897. The blue circle in the below figure indicates the location of the heritage home. The original heritage home will be retained, and the interior will be gutted and replaced with a modern interior.