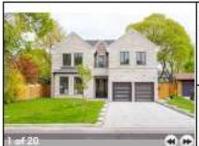

26 Laurentide Dr

Toronto Ontario M3A3C7

Toronto C13 Parkwoods-Donalda Toronto 110-26-G

Taxes: 0/2018

Detached

Contract Date: 5/17/2018

Sold Date: 6/29/2018

Occupancy: Vacant

DOM: 43

Fronting On: E Rms: 9

2-Storey 54.1 x 119.11 Feet Apx Age: New Irreg: 78 Rear

Bedrooms: 4 + 2 Apx Sqft: 3500-5000 Washrooms: 7 Kitchens: 1

Awesome Backyard

Dir/Cross St: York Mills Don Mills

|     |                                                      |                 |                                            | Culterass St.                    |                              | 77.5                 |                                                      | - 0                               |
|-----|------------------------------------------------------|-----------------|--------------------------------------------|----------------------------------|------------------------------|----------------------|------------------------------------------------------|-----------------------------------|
| Fin | n Rm:<br>eplace/Stv:<br>ep Features:<br>belt/Conserv |                 | Bsmnt:<br>Cntrl Vac:<br>Heat:<br>POTL Fee: | Fin W/O<br>Y<br>Forced Air / Gas | Exterior:<br>A/C:<br>Retire: | Stone<br>Central Air | Gar Pk Spc:<br>Drive:<br>Drv Pk Spc:<br>Tot Pk Spcs: | Attached / 2<br>Private<br>4<br>6 |
| #   | Room<br>Living                                       | Level<br>Ground | Longth (f<br>26.34                         | (ft) Width (ft)<br>× 16.99       | Description<br>Porcelain Fl  |                      | Coffee                                               | ed Ceiling                        |