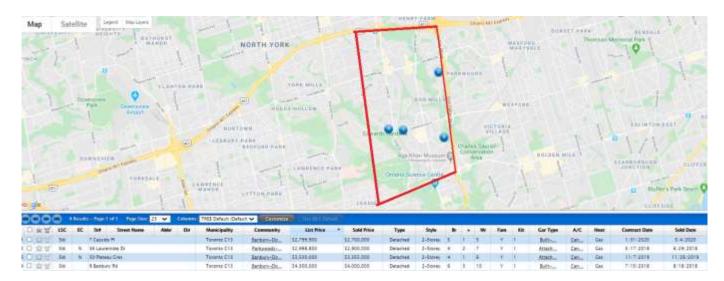

### Market feasibility & DEVELOPMENT ACTIVITY

### **Statistics & Counts**

| Field          | Count | Mean<br>(Average) | Median      | Mode | Low         | High        |
|----------------|-------|-------------------|-------------|------|-------------|-------------|
| List Price     | 4     | \$3,399,675       | \$3,249,400 | n/a  | \$2,799,900 | \$4,300,000 |
| Original Price | 4     | \$3,399,675       | \$3,249,400 | n/a  | \$2,799,900 | \$4,300,000 |
| Sold Price     | 4     | \$3,238,750       | \$3,127,500 | n/a  | \$2,700,000 | \$4,000,000 |
| %Difference    | 4     | 96                | 96          | 96   | 93          | 97          |
| Taxes          | 2     | \$17,707          | \$17,707    | n/a  | \$12,568.94 | \$22,846    |
| Bedrooms       | 4     | 5                 | 5           | 4    | 4           | 6           |
| Washrooms      | 4     | 7                 | 7           | n/a  | 5           | 10          |
| Days on Market | 4     | 34                | 36          | n/a  | 22          | 43          |