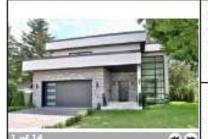

Site Area  $\pm 0.6$  ac. (Area: 26,242.39 ft<sup>2</sup> (0.602 ac ) Frontage  $\pm 145$  ft. on Don mills Ave. West side  $\pm 205$  ft. on south side and 156 ft. on North

New life can be found in the heart of North York. Our new community, The **Legato of Don Mills**, brings a variety of upscale Detached Designs to an established, sought after neighbourhood.

Come home to living in style in the heart of the city.

Come home to The Legato of Don Mills.

Location: 1299 Don mills, Toronto, Ontario

Status: Draft Plan Approved for 4 lots

**Unit Type:** 4 detached houses