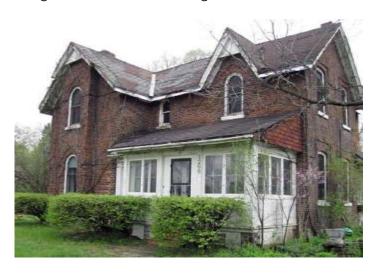

Information:

Application Number: 16 270499 NNY 34 OZ

**Application Type:** Rezoning **Date Submitted:** 23/12/2016

Status: Closed

**Description:** Application to amend the Zoning By-law to maintain the existing George Gray House and to divide the subject property to create four lots. Three of the lots would be occupied by single family detached dwellings. One lot would be occupied by the George Gray House with an address of 1299 Don Mills Road.

There exists a <u>designated</u> heritage home on the property that was built in 1897. The blue circle in the below figure indicates the location of the heritage home. The original heritage home will be retained, and the interior will be gutted and replaced with a modern interior.