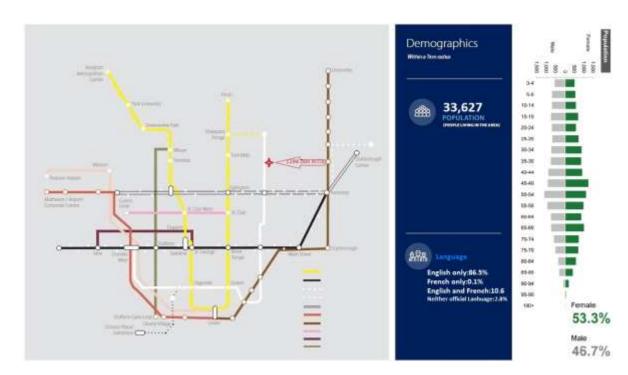

### Educational Institutions

Don Mills is an extremely sought-after neighbourhood in the city of Toronto and families of all sizes and ages will love living at Legato On Don mills. There are plenty of reputable schools in the area including Montessori, Public,

and Private Schools. Post-Secondary students can easily commute to York University's Glendon Campus or Seneca College.

### Lifestyle Amenities

Residents of Legato On Don mills will be within walking distance to the many retailers, restaurants, and entertainment options offered up at The Shops at Don Mills. Everyday errands can easily be completed at nearby grocery stores, banks, and pharmacies in the area.

### Highway Access

Motorists will have easy access to Highway 401 and the Don Valley Parkway, both of which are located nearby. Residents of Legato On Don mills looking to travel throughout the city can do so seamlessly, commuting into downtown Toronto in just 25 minutes.

### Transit Options

TTC buses frequent the area surrounding Legato On Don mills, including express and overnight services just steps away at Don Mills Road or Lawrence Avenue East. Buses quickly connect to nearby subway stations and can transport commuters into Union Station in just under an hour.

### Green Space

Legato On Don mills may be located in the heart of the city, but there is definitely no lack of greenery. Residents of Legato On Don mills can enjoy nearby parks, gardens, greenbelts, trails, conservation areas, creeks, and the Don River.