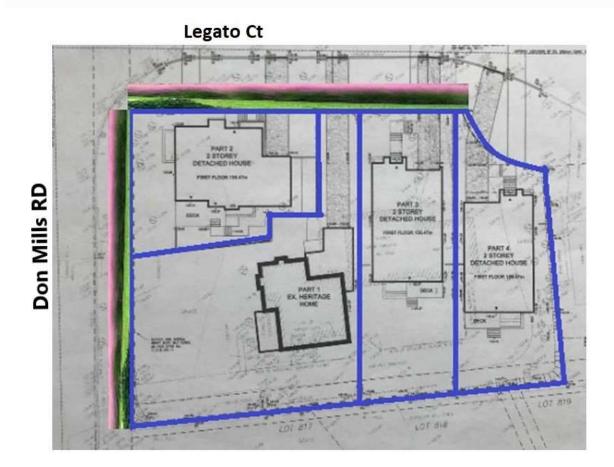

### 1299 Don Mills Road Development

<u>1299 Don Mills Road</u> is located north of Lawrence Avenue in the Banbury-Don Mills neighbourhood in Toronto's York region. There exists a heritage home in the middle of the 0.6 acre property.

Information:

Application Number: 16 270499 NNY 34 OZ

**Application Type:** Rezoning **Date Submitted:** 23/12/2016

Status: Closed

**Description:** Application to amend the Zoning By-law to maintain the existing George Gray House and to divide the subject property to create four lots. Three of the lots would be occupied by single family detached dwellings. One lot would be occupied by the George Gray House with an address of 1299 Don Mills Road.

There exists a <u>designated</u> heritage home on the property that was built in 1897. The blue circle in the below figure indicates the location of the heritage home. The original heritage home will be retained, and the interior will be gutted and replaced with a modern interior.