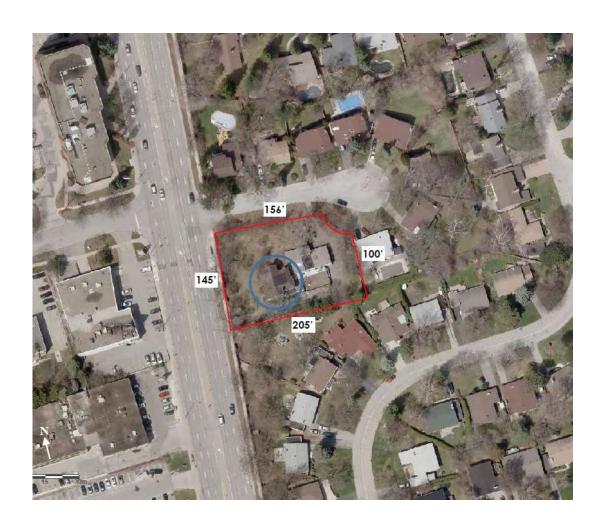

Site Area  $\pm 0.6$  ac. (Area: 26,242.39 ft<sup>2</sup> (0.602 ac ) Frontage  $\pm 145$  ft. on Don mills Ave. West side  $\pm 205$  ft. on south side and 156 ft. on North

New life can be found in the heart of North York. Our new community, The **Legato of Don Mills**, brings a variety of upscale Detached Designs to an established, sought after neighbourhood.

There exists a <u>designated</u> heritage home on the property that was built in 1897. The blue circle in the below figure indicates the location of the heritage home. The original heritage home will be retained, and the interior will be gutted and replaced with a modern interior.