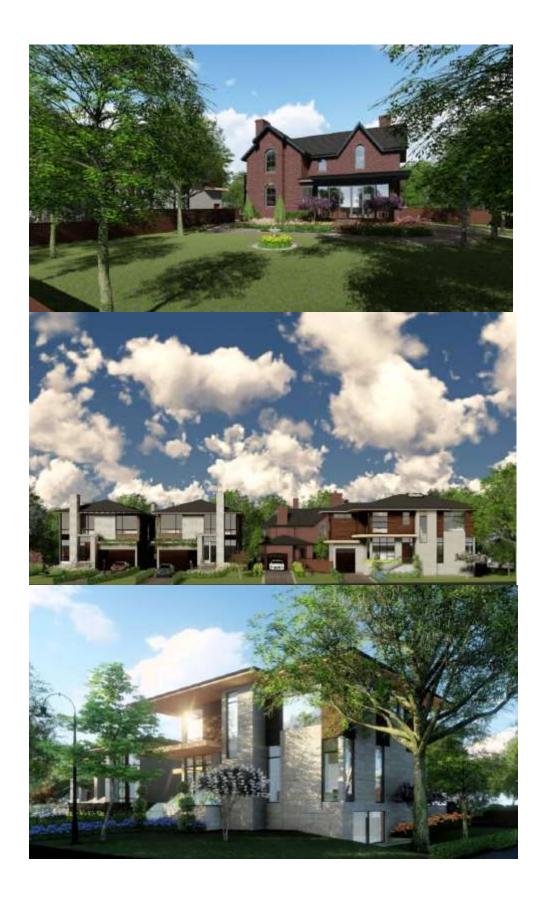

Site Area  $\pm 0.6$  ac. (Area: 26,242.39 ft<sup>2</sup> (0.602 ac ) Frontage  $\pm 145$  ft. on Don mills Ave. West side  $\pm 205$  ft. on south side and 156 ft. on North

New life can be found in the heart of North York. Our new community, The **Legato of Don Mills**, brings a variety of upscale Detached Designs to an established, sought after neighbourhood.

Come home to living in style in the heart of the city.

Come home to The Legato of Don Mills.

Location: 1299 Don mills, Toronto, Ontario

Status: Draft Plan Approved for 4 lots

**Unit Type:** 4 detached houses