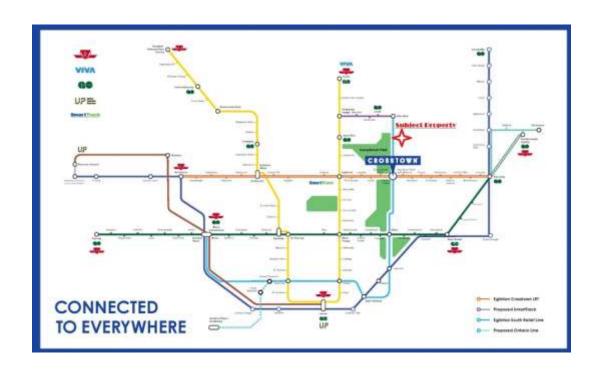

Located in proximity to many shops and amenities.

The Site is well serviced by number of transportation options.

The Property is located a short 5-minute drive from Sheppard subway and a 9-minute drive from the new Eglington LRT Station. Highways 401.

### Highway Access

Motorists will have easy access to Highway 401 and the Don Valley Parkway, both of which are located nearby. Residents of Legato On Don mills looking to travel throughout the city can do so seamlessly, commuting into downtown Toronto in just 25 minutes.

### Transit Options

TTC buses frequent the area surrounding Legato On Don mills, including express and overnight services just steps away at Don Mills Road or Lawrence Avenue East. Buses quickly connect to nearby subway stations and can transport commuters into Union Station in just under an hour.