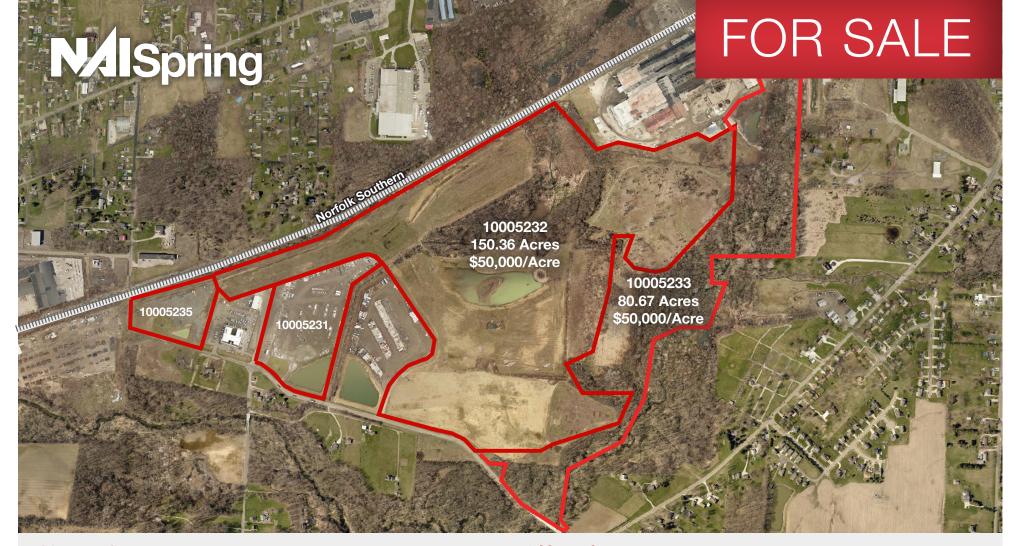

### **SALE PRICE**

**\$50,000 per acre for parcels:** 10005232 - 150.36 Acres and 10005233 - 80.67 Acres.

• Will consider subdividing into smaller parcels

#### Additional Lots

- 2 additional lots available that are shovel ready and have been improved with slag and gravel.
- Parcel 10005235 7.85 Acres \$125,000/Acre
- Parcel 10005231 18.34 Acres \$125,000/Acre