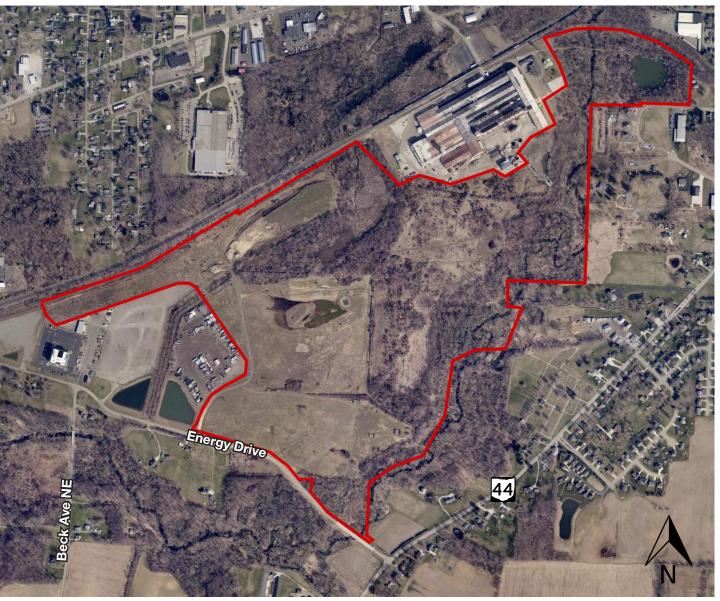

## **Beck Industrial Commerce Center**

Energy Drive Louisville, Ohio 44641

| SALE PRICE | See pg. 3           |
|------------|---------------------|
| ACRES      | 230+                |
| ZONING     | I-2 Industrial      |
| RAIL       | Class 3 rail access |
| UTILITIES  | Available           |

- Over 230 acres of industrial ground with rail available. Will subdivide from 5 -150 Acres.
- Over 6,500 feet of Class III rail exposure. Straight stretches over 500 feet long.
- Within 2 miles of two switching yards.
- Onsite detention for entire park already completed.
- Local Tax incentives available.
- Additional shovel ready sites available.

#### Rail

- Over 6,500 feet of Class III rail exposure
- Straight stretches over 500 feet long
- Within 2 miles of two switching yards.