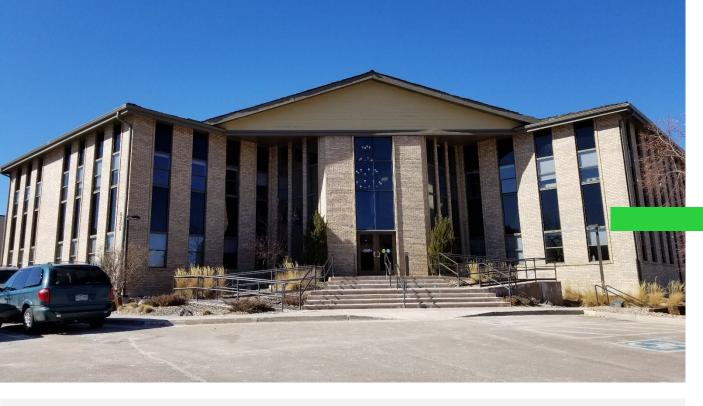

## OFFICE SPACE FOR LEASE

\$16.00 PSF, MODIFIED GROSS

**6208 LEHMAN DRIVE** COLORADO SPRINGS, CO 80918

- Conveniently located on the north side of Colorado Springs near North Academy Boulevard & Lehman Drive
- Grade level & ramp access to first & second floors

- Ample on-site parking
- Class A tenant finish
- 7,320 RSF Available
- \$16.00 PSF, Modified Gross (exclusive of janitorial)

**RUSSELL STROUD, CCIM | 719.238.8695** 

Principal | rstroud@sococre.com

THE INFORMATION CONTAINED HEREIN WAS OBTAINED FROM SOURCES BELIEVED TO BE RELIABLE, HOWEVER, SOCO COMMERCIAL REAL ESTATE, LLC MAKES NO GUARANTEES, WARRANTIES, OR REPRESENTATIONS AS TO THE COMPLETENESS OR ACCURACY THEREOF. THE PRESENTATION OF THIS PROPERTY IS SUBMITTED SUBJECT TO ERRORS, CHANGES OF PRICE OR CONDITIONS PRIOR TO SALE OR LEASE, OR WITHDRAWAL WITHOUT NOTICE