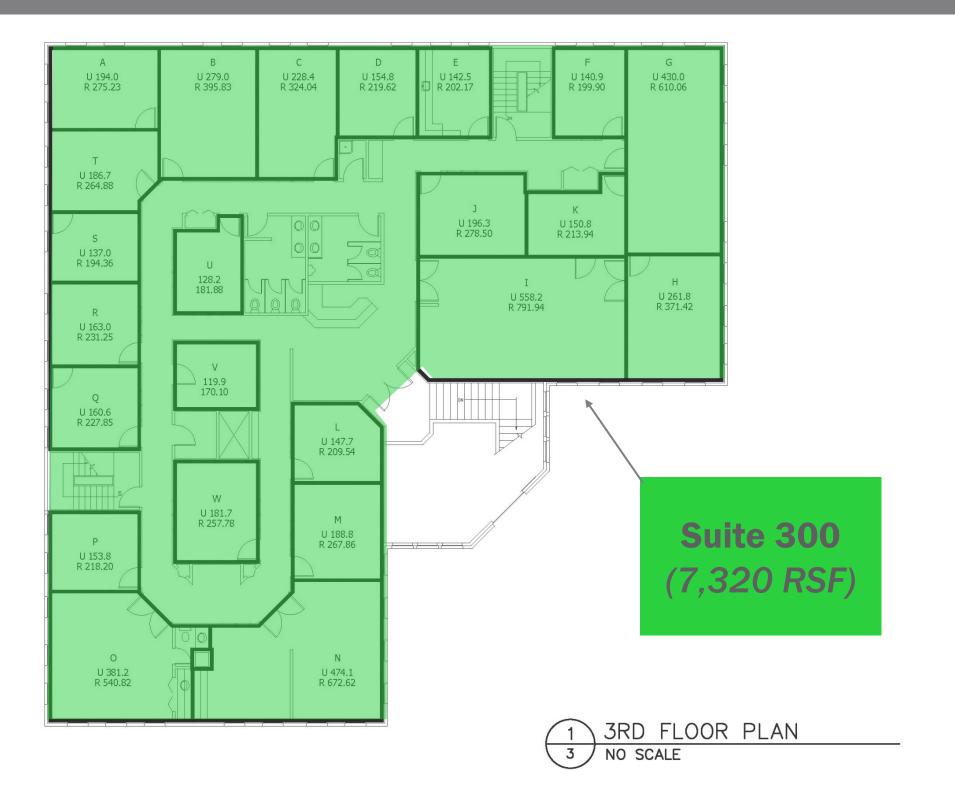

- Ample on-site parking
- Class A tenant finish
- 7,320 RSF Available
- \$16.00 PSF, Modified Gross (exclusive of janitorial)

**RUSSELL STROUD, CCIM | 719.238.8695** 

Principal | rstroud@sococre.com

THE INFORMATION CONTAINED HEREIN WAS OBTAINED FROM SOURCES BELIEVED TO BE RELIABLE, HOWEVER, SOCO COMMERCIAL REAL ESTATE, LLC MAKES NO GUARANTEES, WARRANTIES, OR REPRESENTATIONS AS TO THE COMPLETENESS OR ACCURACY THEREOF. THE PRESENTATION OF THIS PROPERTY IS SUBMITTED SUBJECT TO ERRORS, CHANGES OF PRICE OR CONDITIONS PRIOR TO SALE OR LEASE, OR WITHDRAWAL WITHOUT NOTICE