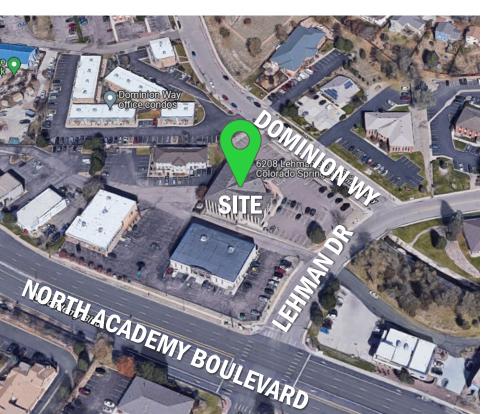

## OFFICE SPACE FOR LEASE

\$16.00 PSF, MODIFIED GROSS

**6208 LEHMAN DRIVE** COLORADO SPRINGS, CO 80918

- Conveniently located on the north side of Colorado Springs near North Academy Boulevard & Lehman Drive
- Grade level & ramp access to first & second floors