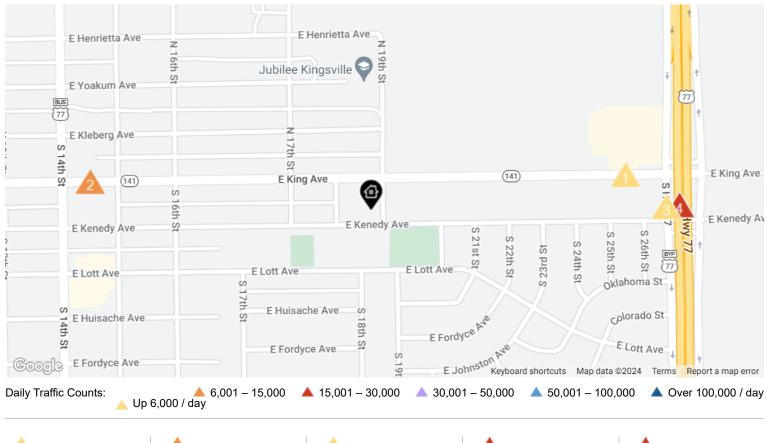

## **Traffic Counts**

| 5,839                      |                |      |  |
|----------------------------|----------------|------|--|
| 2023 Est. (<br>traffic cou |                |      |  |
| Street: <b>E Kin</b>       | g Ave          |      |  |
| Cross: N Hw                | y 77           |      |  |
| Cross Dir: E               |                |      |  |
| Dist: 0.1 mile             | es             |      |  |
| Historical c               | ounts<br>Count | Type |  |
| 2020 🔺                     | 5,429          | AADT |  |
| 2019 🔺                     |                | AADT |  |
| 2018 🔺                     |                | AADT |  |
| 2002 🔺                     |                |      |  |
|                            |                |      |  |

| 456       |  |
|-----------|--|
| Fst daily |  |

2023 Est. daily traffic counts

7.4

Street: E King Ave Cross: S 15th St Cross Dir: E Dist: 0.03 miles

#### Historical counts

| Year |         | Count | Туре |
|------|---------|-------|------|
| 2020 |         | 7,022 | AADT |
| 2019 | <b></b> | 7,701 | AADT |
| 2018 | <b></b> | 7,660 | AADT |
| 2002 |         | 9,100 | AADT |
| 1997 | <b></b> | 6,100 | AADT |

# 2,960

2023 Est. daily traffic counts

Street: – Cross: – Cross Dir: – Dist: –

### Historical counts

| Year | Count | Тур |
|------|-------|-----|
|      |       |     |

## **4** 26,480

2023 Est. daily traffic counts

| Street: -    |
|--------------|
| Cross: -     |
| Cross Dir: - |
| Dist: –      |

#### Historical counts

| Year |         | Count  | Туре |
|------|---------|--------|------|
|      | _       | 20,238 |      |
| 2020 |         | 25,014 |      |
| 2019 | <b></b> | 28,048 | AADT |
| 2018 | <b></b> | 28,712 | AADT |
|      |         |        |      |

# ▲ 26,480

2023 Est. daily traffic counts

| Street: S FM 425 |
|------------------|
| Cross: Hwy 77    |
| Cross Dir: NE    |
| Dist: 0.14 miles |

#### Historical counts

| Year |         | Count  | Туре |
|------|---------|--------|------|
|      | _       | 23,755 |      |
|      |         | 28,582 |      |
| 2018 | <b></b> | 28,851 | AADT |
|      |         |        |      |

NOTE: Daily Traffic Counts are a mixture of actual and Estimates (\*)