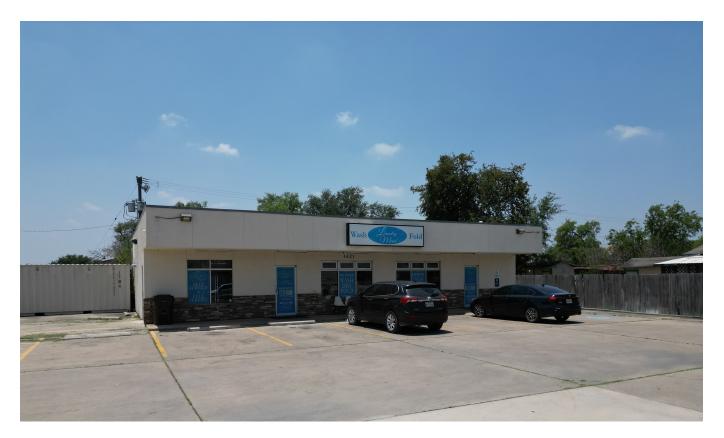

# 1421 E King Ave, Kingsville, TX 78363

Presented by Johnny Enzo | Realtor, LHC Texas Real Estate License: 0811903

Mobile: 361-910-4154

Main: realtybyjohnnyenzo@gmail.com

**KELLER WILLIAMS COASTAL BEND** 

## 1421 E King Ave, Kingsville, TX 78363

| Property Facts        | Public Facts         | Listing Facts |
|-----------------------|----------------------|---------------|
| Property Type         | Commercial           | -             |
| Property Subtype      | Commercial (General) | -             |
| Number of Units       | 0                    | -             |
| Building Area (sq ft) | 2,400                | -             |
| Lot Size              | 0.37 acres           | -             |
| Lot Dimensions        | 16156 SF             | -             |
| Year Built            | 1991                 | -             |
| Garage (spaces)       | 0                    | -             |