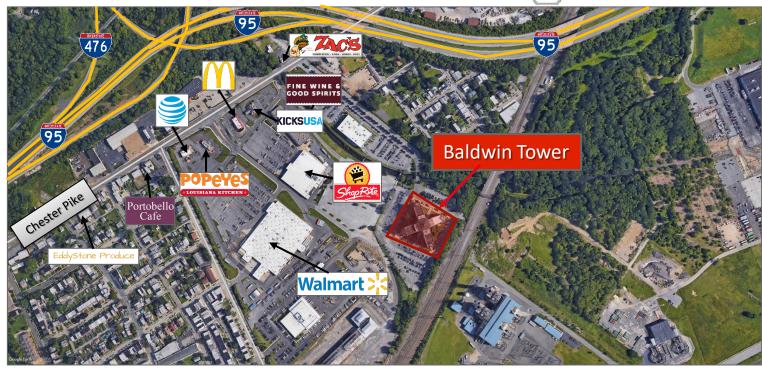

3,000 - 35,000 s.f.

- Originally the historic headquarters for Baldwin Locomotive Works, a successful producer of steam locomotives
- Planned lobby, common areas and bathroom renovations scheduled in 2019
- Excellent visibility from I-95 and I-476
- Key card access and on-site security
- 10' ceiling heights
- Open floor plans
- Full height windows
- 4.5/1,000 s.f. parking ratio
- Café located in the building with outdoor patio seating
- Located 0.7 miles south of Exit on I-95 and Exit 1 mile of the Blue Route (I-476)
- Internet ready conference rooms

# Baldwin Tower

**Planned Lobby Renovation** 

1510 Chester Pike Eddystone, PA