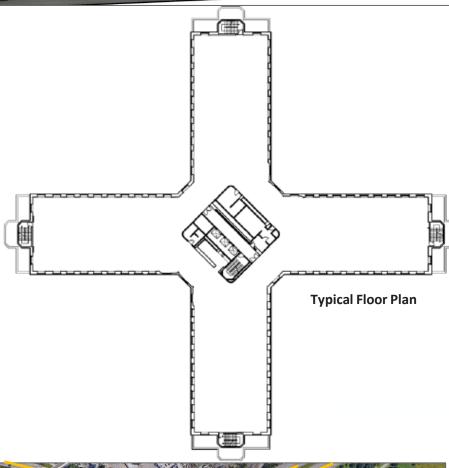

## **Availabilities**

| LEVEL                                   | AVAILABLE SF                           |
|-----------------------------------------|----------------------------------------|
| 1 <sup>ST</sup> Floor                   | 3,011 s.f.<br>3,000 s.f.<br>6,825 s.f. |
| 2 <sup>nd</sup> Floor                   | 6,825 s.f.                             |
| 3 <sup>rd</sup> Floor                   | 6,907 s.f.                             |
| 4 <sup>th</sup> Floor                   | 8,238 s.f.                             |
| 6 <sup>th</sup> Floor                   | 6,011 s.f.                             |
| 7 <sup>th</sup> & 8 <sup>th</sup> Floor | 35,088 s.f.                            |