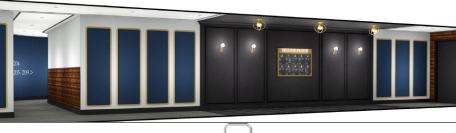

team locomotives
- Planned lobby, common areas and bathroom renovations scheduled in 2019
- Excellent visibility from I-95 and I-476
- Key card access and on-site security
- 10' ceiling heights
- Open floor plans
- Full height windows
- 4.5/1,000 s.f. parking ratio
- Café located in the building with outdoor patio seating
- Located 0.7 miles south of Exit on I-95 and Exit 1 mile of the Blue Route (I-476)
- Internet ready conference rooms

# Baldwin Tower

**Planned Lobby Renovation** 

1510 Chester Pike Eddystone, PA

#### **John Perkins**

+1 610 249 2263

john.perkins@jll.com

### **Nick Sannelli**

+1 610 249 2269

nick.sannelli@jll.com

## JLL | Jones Lang LaSalle Brokerage, Inc.

550 E. Swedesford Road

Suite 260

Wayne, PA 19087

+1 610 249 2255



#### **Common Area Renovation**





## **Availabilities**

| LEVEL                                   | AVAILABLE SF                           |
|-----------------------------------------|----------------------------------------|
| 1 <sup>ST</sup> Floor                   | 3,011 s.f.<br>3,000 s.f.<br>6,825 s.f. |
| 2 <sup>nd</sup> Floor                   | 6,825 s.f.                             |
| 3 <sup>rd</sup> Floor                   | 6,907 s.f.                             |
| 4 <sup>th</sup> Floor                   | 8,238 s.f.                             |
| 6 <sup>th</sup> Floor                   | 6,011 s.f.                             |
| 7 <sup>th</sup> & 8 <sup>th</sup> Floor | 35,088 s.f.                            |







Although information has been obtained from sources deemed reliable, neither Owner nor J