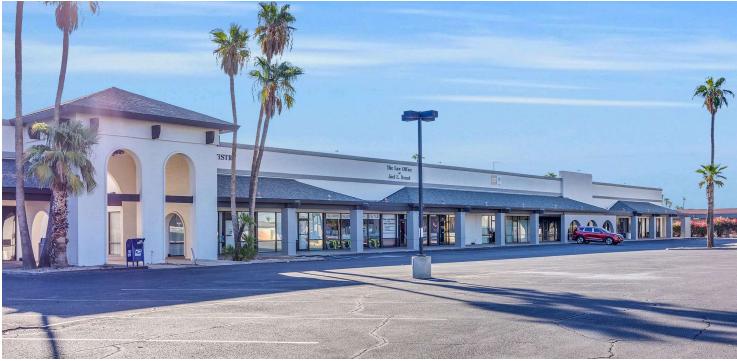

#### PROPERTY DESCRIPTION

Join an eclectic mix of professionals and local retailers at this longstanding neighborhood treasure. A range of tenants including attorneys, dentists, photographers, groomers, flooring and pool care among others along with the perennial favorite Bibiano's Mexican Restaurant draw plenty of foot traffic. The immediate area's amenities such as golfing, parks and trails appeal to the nearby retirement community and their visitors. Whether looking for another business location or expanding your current footprint, this center will be on the short list.

### **PROPERTY HIGHLIGHTS**

- · Generous landlord incentives for qualified tenants
- 11,000 plus VPD and 600 feet of frontage on 99th Avenue
- 2 curb cuts on 99th Avenue with dedicated turn lanes
- · Pilon signage available and generous parking
- Excellent mix of tenants and mature landscaping
- Easy access to Loop 101