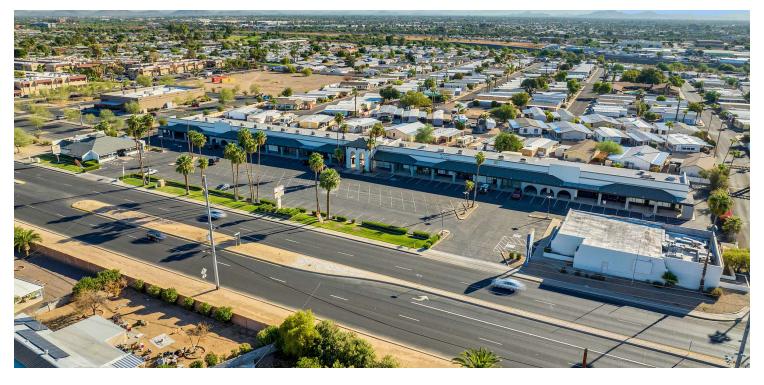

#### PROPERTY DESCRIPTION

Join an eclectic mix of professionals and local retailers at this longstanding neighborhood treasure. A range of tenants including attorneys, dentists, photographers, groomers, flooring and pool care among others along with the perennial favorite Bibiano's Mexican Restaurant draw plenty of foot traffic. The immediate area's amenities such as golfing, parks and trails appeal to the nearby retirement community and their visitors. Whether looking for another business location or expanding your current footprint, this center will be on the short list.

### **PROPERTY HIGHLIGHTS**

- · Generous landlord incentives for qualified tenants
- 11,000 plus VPD and 600 feet of frontage on 99th Avenue
- 2 curb cuts on 99th Avenue with dedicated turn lanes
- · Pilon signage available and generous parking
- Excellent mix of tenants and mature landscaping
- Easy access to Loop 101

#### LOCATION DESCRIPTION

99th Avenue is a major thoroughfare with two lanes each direction, dedicated turn lanes and good traffic counts. This large neighborhood retail property has excellent frontage with approximately 600 linear feet along 99th Avenue. Loop 101 access is a mile away. The City of Peoria is located in the greater Phoenix retail area which continues to perform strongly and attract new national retailers. The area provides strong demographics: Over 100,000 people reside within three miles including the original Del Webb retirement community of Sun City is located just north of the center.