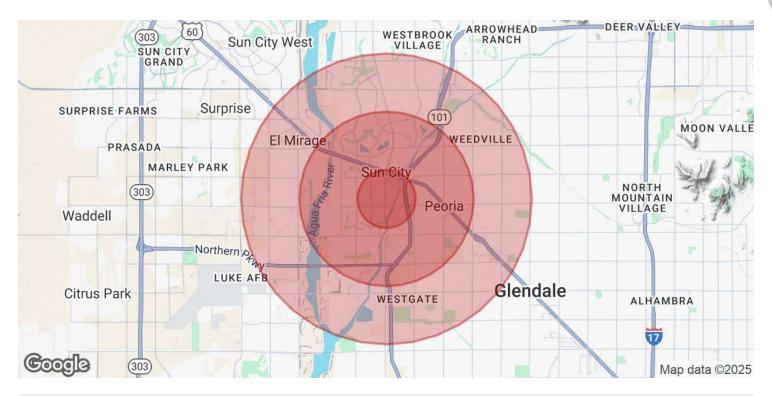

#### LOCATION DESCRIPTION

99th Avenue is a major thoroughfare with two lanes each direction, dedicated turn lanes and good traffic counts. This large neighborhood retail property has excellent frontage with approximately 600 linear feet along 99th Avenue. Loop 101 access is a mile away. The City of Peoria is located in the greater Phoenix retail area which continues to perform strongly and attract new national retailers. The area provides strong demographics: Over 100,000 people reside within three miles including the original Del Webb retirement community of Sun City is located just north of the center.

### GRAND CENTER PLAZA

11001 N 99th Ave, Peoria, AZ 85345

| POPULATION           | 1 MILE    | 3 MILES   | 5 MILES   |
|----------------------|-----------|-----------|-----------|
| Total Population     | 10,776    | 98,961    | 256,702   |
| Average Age          | 58.6      | 45.9      | 41.9      |
| Average Age (Male)   | 56.1      | 44.1      | 40.3      |
| Average Age (Female) | 60.0      | 47.3      | 43.1      |
| HOUSEHOLDS & INCOME  | 1 MILE    | 3 MILES   | 5 MILES   |
| Total Households     | 6,729     | 47,302    | 109,017   |
| # of Persons per HH  | 1.6       | 2.1       | 2.4       |
| Average HH Income    | \$39,099  | \$53,713  | \$61,993  |
| Average House Value  | \$134,539 | \$174,079 | \$191,802 |