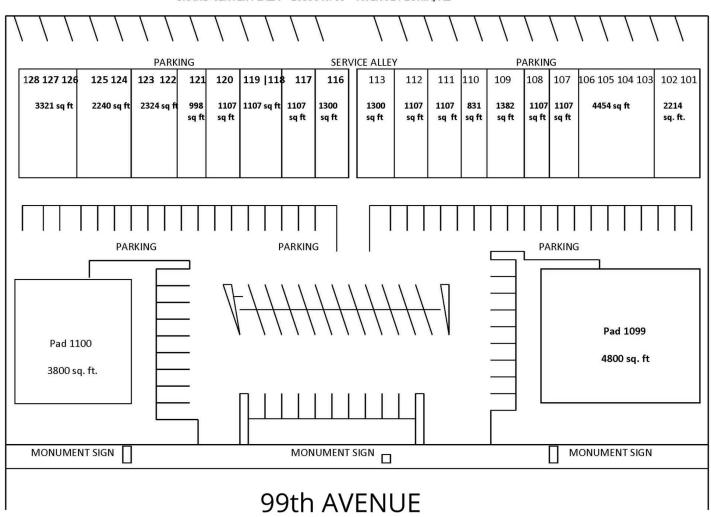

### **LEASE INFORMATION**

Lease Type:NNNLease Term:NegotiableTotal Space:1,107 - 6,668 SFLease Rate:Negotiable

### **AVAILABLE SPACES**

| SUITE            | TENANT    | SIZE (SF) | LEASE TYPE | LEASE RATE | DESCRIPTION                                              |
|------------------|-----------|-----------|------------|------------|----------------------------------------------------------|
| South Corner Pad | Available | 4,800 SF  | NNN        | Negotiable | High visibility                                          |
| Suites 101-102   | Available | 2,214 SF  | NNN        | Negotiable | End-cap, can be combined with suites 103-106             |
| Suites 103-106   | Available | 4,454 SF  | NNN        | Negotiable | Large in-line space, can be combined with suites 101-102 |
| Suite 126-128    | Available | 3,321 SF  | NNN        | Negotiable | Former Daycare                                           |
| Suites 112       | Available | 1,107 SF  | NNN        | Negotiable | -                                                        |