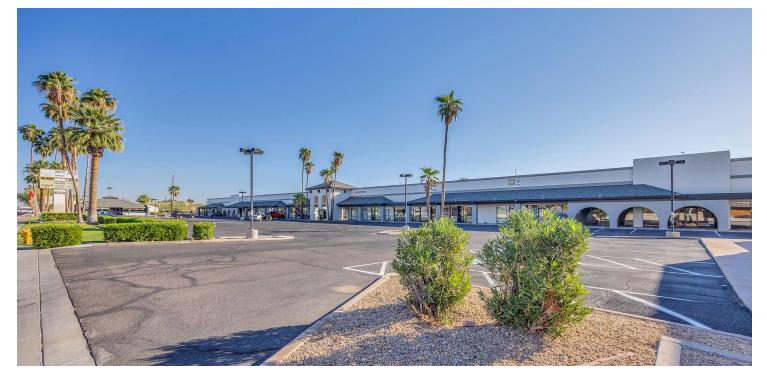

#### PROPERTY DESCRIPTION

Join an eclectic mix of professionals and local retailers at this longstanding neighborhood treasure. A range of tenants including attorneys, dentists, photographers, groomers, flooring and pool care among others along with the perennial favorite Bibiano's Mexican Restaurant draw plenty of foot traffic. The immediate area's amenities such as golfing, parks and trails appeal to the nearby retirement community and their visitors. Whether looking for another business location or expanding your current footprint, this center will be on the short list.

### **PROPERTY HIGHLIGHTS**

- · Generous landlord incentives for qualified tenants
- 11,000 plus VPD and 600 feet of frontage on 99th Avenue
- 2 curb cuts on 99th Avenue with dedicated turn lanes
- · Pilon signage available and generous parking
- Excellent mix of tenants and mature landscaping
- Easy access to Loop 101