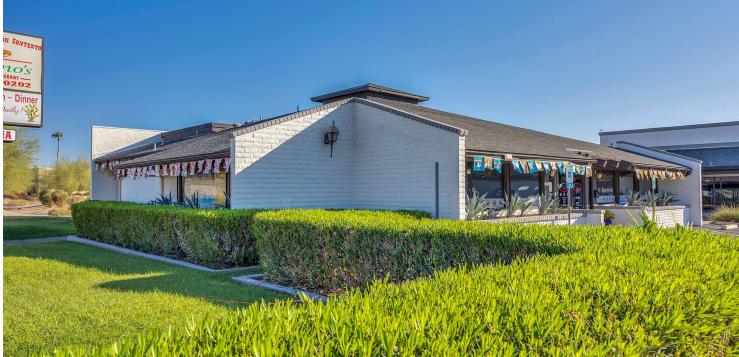

#### PROPERTY DESCRIPTION

Join an eclectic mix of professionals and local retailers at this longstanding neighborhood treasure. A range of tenants including attorneys, dentists, photographers, groomers, flooring and pool care among others along with the perennial favorite Bibiano's Mexican Restaurant draw plenty of foot traffic. The immediate area's amenities such as golfing, parks and trails appeal to the nearby retirement community and their visitors. Whether looking for another business location or expanding your current footprint, this center will be on the short list.

#### LOCATION DESCRIPTION

99th Avenue is a major thoroughfare with two lanes each direction, dedicated turn lanes and good traffic counts. This large neighborhood retail property has excellent frontage with approximately 600 linear feet along 99th Avenue. Loop 101 access is a mile away. The City of Peoria is located in the greater Phoenix retail area which continues to perform strongly and attract new national retailers. The area provides strong demographics: Over 100,000 people reside within three miles including the original Del Webb retirement community of Sun City is located just north of the center.