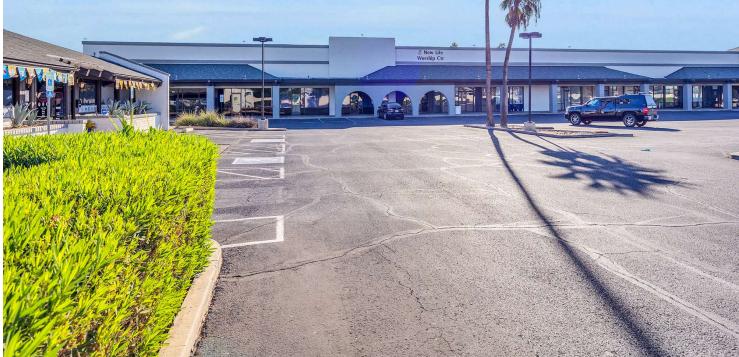

### **PROPERTY HIGHLIGHTS**

- · Generous landlord incentives for qualified tenants
- 11,000 plus VPD and 600 feet of frontage on 99th Avenue
- 2 curb cuts on 99th Avenue with dedicated turn lanes
- · Pilon signage available and generous parking
- Excellent mix of tenants and mature landscaping
- Easy access to Loop 101

### **LEASE INFORMATION**

Lease Type:NNNLease Term:NegotiableTotal Space:1,107 - 6,668 SFLease Rate:Negotiable

### **AVAILABLE SPACES**

| SUITE            | TENANT    | SIZE (SF) | LEASE TYPE | LEASE RATE | DESCRIPTION                                              |
|------------------|-----------|-----------|------------|------------|----------------------------------------------------------|
| South Corner Pad | Available | 4,800 SF  | NNN        | Negotiable | High visibility                                          |
| Suites 101-102   | Available | 2,214 SF  | NNN        | Negotiable | End-cap, can be combined with suites 103-106             |
| Suites 103-106   | Available | 4,454 SF  | NNN        | Negotiable | Large in-line space, can be combined with suites 101-102 |
| Suite 126-128    | Available | 3,321 SF  | NNN        | Negotiable | Former Daycare                                           |
| Suites 112       | Available | 1,107 SF  | NNN        | Negotiable | -                                                        |