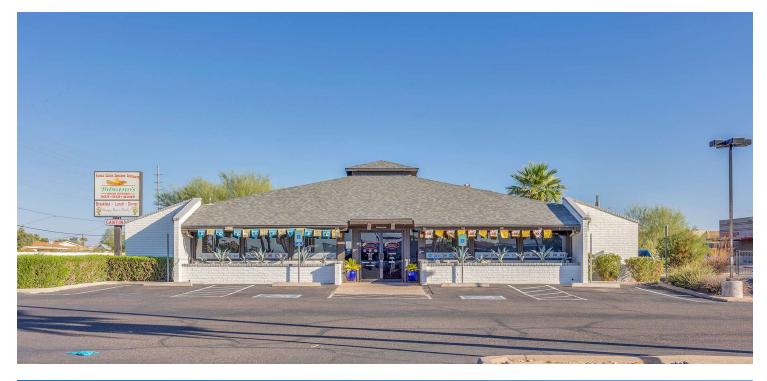

### GRAND CENTER PLAZA

11001 N 99th Ave, Peoria, AZ 85345

#### PROPERTY DESCRIPTION

Join an eclectic mix of professionals and local retailers at this longstanding neighborhood treasure. A range of tenants including attorneys, dentists, photographers, groomers, flooring and pool care among others along with the perennial favorite Bibiano's Mexican Restaurant draw plenty of foot traffic. The immediate area's amenities such as golfing, parks and trails appeal to the nearby retirement community and their visitors. Whether looking for another business location or expanding your current footprint, this center will be on the short list.

### **PROPERTY HIGHLIGHTS**

- · Generous landlord incentives for qualified tenants
- 11,000 plus VPD and 600 feet of frontage on 99th Avenue
- 2 curb cuts on 99th Avenue with dedicated turn lanes
- · Pilon signage available and generous parking
- Excellent mix of tenants and mature landscaping
- Easy access to Loop 101