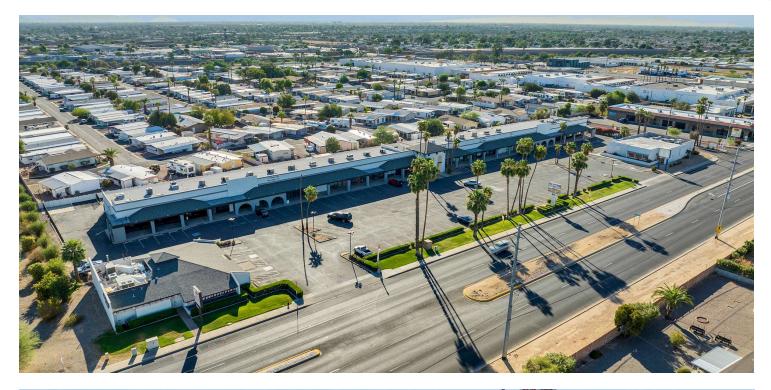

### **PROPERTY HIGHLIGHTS**

- · Generous landlord incentives for qualified tenants
- 11,000 plus VPD and 600 feet of frontage on 99th Avenue
- 2 curb cuts on 99th Avenue with dedicated turn lanes
- · Pilon signage available and generous parking
- Excellent mix of tenants and mature landscaping
- Easy access to Loop 101

#### LOCATION DESCRIPTION

99th Avenue is a major thoroughfare with two lanes each direction, dedicated turn lanes and good traffic counts. This large neighborhood retail property has excellent frontage with approximately 600 linear feet along 99th Avenue. Loop 101 access is a mile away. The City of Peoria is located in the greater Phoenix retail area which continues to perform strongly and attract new national retailers. The area provides strong demographics: Over 100,000 people reside within three miles including the original Del Webb retirement community of Sun City is located just north of the center.