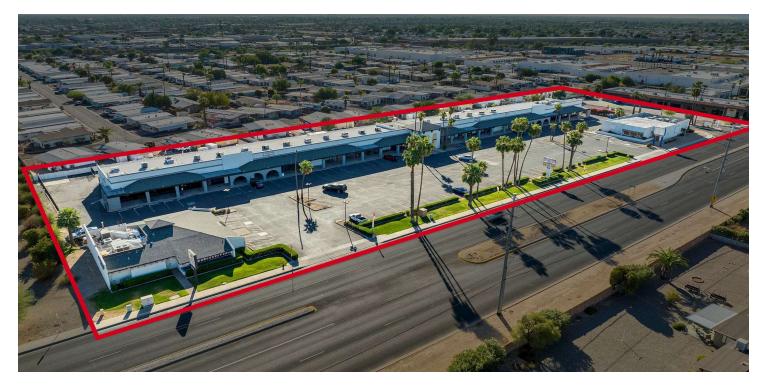

### GRAND CENTER PLAZA

11001 N 99th Ave, Peoria, AZ 85345

#### PROPERTY DESCRIPTION

Join an eclectic mix of professionals and local retailers at this longstanding neighborhood treasure. A range of tenants including attorneys, dentists, photographers, groomers, flooring and pool care among others along with the perennial favorite Bibiano's Mexican Restaurant draw plenty of foot traffic. The immediate area's amenities such as golfing, parks and trails appeal to the nearby retirement community and their visitors. Whether looking for another business location or expanding your current footprint, this center will be on the short list.

### **PROPERTY HIGHLIGHTS**

- · Generous landlord incentives for qualified tenants
- 11,000 plus VPD and 600 feet of frontage on 99th Avenue
- 2 curb cuts on 99th Avenue with dedicated turn lanes
- · Pilon signage available and generous parking
- Excellent mix of tenants and mature landscaping
- Easy access to Loop 101

#### LOCATION DESCRIPTION

99th Avenue is a major thoroughfare with two lanes each direction, dedicated turn lanes and good traffic counts. This large neighborhood retail property has excellent frontage with approximately 600 linear feet along 99th Avenue. Loop 101 access is a mile away. The City of Peoria is located in the greater Phoenix retail area which continues to perform strongly and attract new national retailers. The area provides strong demographics: Over 100,000 people reside within three miles including the original Del Webb retirement community of Sun City is located just north of the center.