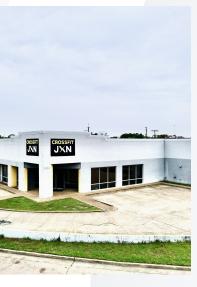

## PROPERTY DESCRIPTION

Boasting a prominent location on Old Square Road, this office/retail/warehouse property offers amazing accessibility off the Interstate 55 corridor for the retail user with amazingly rare dock high access and storage across the back of the building. The spacious layout and versatile floor plan with glass fronting onto Old Square Road provide an ideal canvas for creating a captivating retail and/or office environment-this checks all the boxes for that FLEX user! Embrace the potential to curate a dynamic retail space that captivates customers and drives business success in this prime Jackson location.

## **PROPERTY HIGHLIGHTS**

- - Prominent location on Old Square Road in Jackson
- High visibility with great vehicle traffic for retail and street retail investors
- · Strategic position for establishing a retail presence
- Spacious layout and versatile floor plan allowing this to work well for that FLEX space user