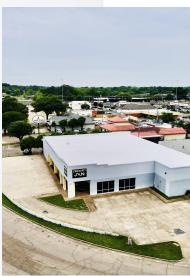

## PROPERTY DESCRIPTION

Boasting a prominent location on Old Square Road, this office/retail/warehouse property offers amazing accessibility off the Interstate 55 corridor for the retail user with amazingly rare dock high access and storage across the back of the building. The spacious layout and versatile floor plan with glass fronting onto Old Square Road provide an ideal canvas for creating a captivating retail and/or office environment-this checks all the boxes for that FLEX user! Embrace the potential to curate a dynamic retail space that captivates customers and drives business success in this prime Jackson location.

## **PROPERTY HIGHLIGHTS**

- - Prominent location on Old Square Road in Jackson
- High visibility with great vehicle traffic for retail and street retail investors
- · Strategic position for establishing a retail presence
- Spacious layout and versatile floor plan allowing this to work well for that FLEX space user