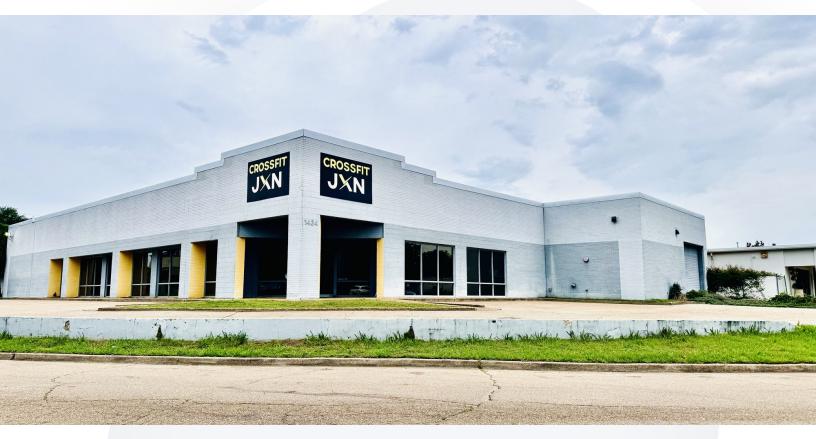

## PROPERTY DESCRIPTION

Boasting a prominent location on Old Square Road, this office/retail/warehouse property offers amazing accessibility off the Interstate 55 corridor for the retail user with amazingly rare dock high access and storage across the back of the building. The spacious layout and versatile floor plan with glass fronting onto Old Square Road provide an ideal canvas for creating a captivating retail and/or office environment-this checks all the boxes for that FLEX user! Embrace the potential to curate a dynamic retail space that captivates customers and drives business success in this prime Jackson location.

## **PROPERTY HIGHLIGHTS**

- - Prominent location on Old Square Road in Jackson
- High visibility with great vehicle traffic for retail and street retail investors
- · Strategic position for establishing a retail presence
- Spacious layout and versatile floor plan allowing this to work well for that FLEX space user

## **OFFERING SUMMARY**

| Sale Price:    | \$1,025,000 |
|----------------|-------------|
| Lot Size:      | 0.65 Acres  |
| Building Size: | 12,318 SF   |

| DEMOGRAPHICS      | 0.3 MILES | 0.5 MILES | 1 MILE   |
|-------------------|-----------|-----------|----------|
| Total Households  | 352       | 1,162     | 4,034    |
| Total Population  | 696       | 2,245     | 8,615    |
| Average HH Income | \$89,612  | \$79,401  | \$84,577 |