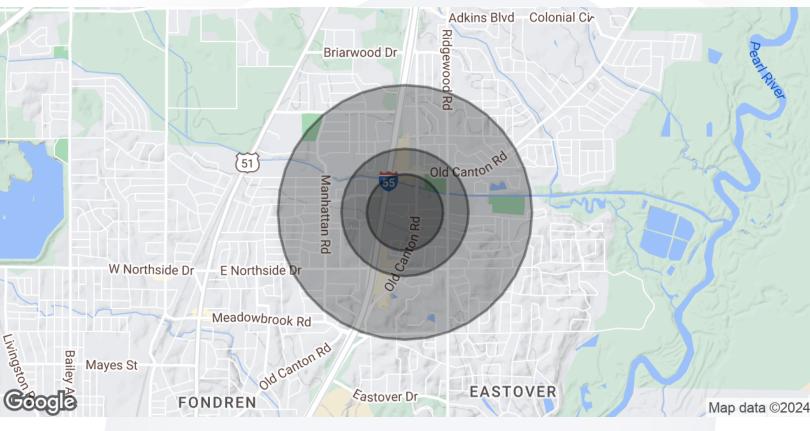

## FOR SALE RETAIL/WAREHOUSE/FLEX SPACE

**DEMOGRAPHICS MAP & REPORT** 

| POPULATION           | 0.3 MILES | 0.5 MILES | 1 MILE    |
|----------------------|-----------|-----------|-----------|
| Total Population     | 696       | 2,245     | 8,615     |
| Average Age          | 38        | 37        | 38        |
| Average Age (Male)   | 0         | 0         | 0         |
| Average Age (Female) | 0         | 0         | 0         |
| HOUSEHOLDS & INCOME  | 0.3 MILES | 0.5 MILES | 1 MILE    |
| Total Households     | 352       | 1,162     | 4,034     |
| # of Persons per HH  | 2         | 1.9       | 2.1       |
| Average HH Income    | \$89,612  | \$79,401  | \$84,577  |
| Average House Value  | \$249,555 | \$222,733 | \$230,701 |

Demographics data derived from AlphaMap

Scott Overby, CCIM CPM Principal Broker | Overby, Inc. 601.366.8511 x301 scott@overby.net