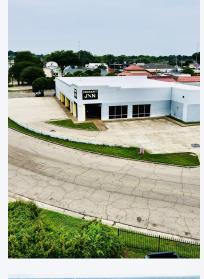

## PROPERTY DESCRIPTION

Boasting a prominent location on Old Square Road, this office/retail/warehouse property offers amazing accessibility off the Interstate 55 corridor for the retail user with amazingly rare dock high access and storage across the back of the building. The spacious layout and versatile floor plan with glass fronting onto Old Square Road provide an ideal canvas for creating a captivating retail and/or office environment-this checks all the boxes for that FLEX user! Embrace the potential to curate a dynamic retail space that captivates customers and drives business success in this prime Jackson location.

## **PROPERTY HIGHLIGHTS**

- - Prominent location on Old Square Road in Jackson
- High visibility with great vehicle traffic for retail and street retail investors
- · Strategic position for establishing a retail presence
- Spacious layout and versatile floor plan allowing this to work well for that FLEX space user