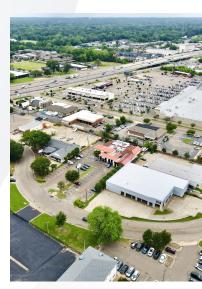

## PROPERTY DESCRIPTION

Boasting a prominent location on Old Square Road, this office/retail/warehouse property offers amazing accessibility off the Interstate 55 corridor for the retail user with amazingly rare dock high access and storage across the back of the building. The spacious layout and versatile floor plan with glass fronting onto Old Square Road provide an ideal canvas for creating a captivating retail and/or office environment-this checks all the boxes for that FLEX user! Embrace the potential to curate a dynamic retail space that captivates customers and drives business success in this prime Jackson location.

## **PROPERTY HIGHLIGHTS**

- - Prominent location on Old Square Road in Jackson
- High visibility with great vehicle traffic for retail and street retail investors
- · Strategic position for establishing a retail presence
- Spacious layout and versatile floor plan allowing this to work well for that FLEX space user