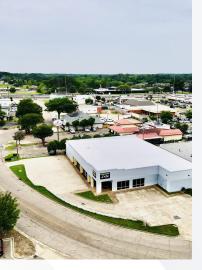

## PROPERTY DESCRIPTION

Boasting a prominent location on Old Square Road, this office/retail/warehouse property offers amazing accessibility off the Interstate 55 corridor for the retail user with amazingly rare dock high access and storage across the back of the building. The spacious layout and versatile floor plan with glass fronting onto Old Square Road provide an ideal canvas for creating a captivating retail and/or office environment-this checks all the boxes for that FLEX user! Embrace the potential to curate a dynamic retail space that captivates customers and drives business success in this prime Jackson location.

## **PROPERTY HIGHLIGHTS**

- - Prominent location on Old Square Road in Jackson
- High visibility with great vehicle traffic for retail and street retail investors
- · Strategic position for establishing a retail presence
- Spacious layout and versatile floor plan allowing this to work well for that FLEX space user