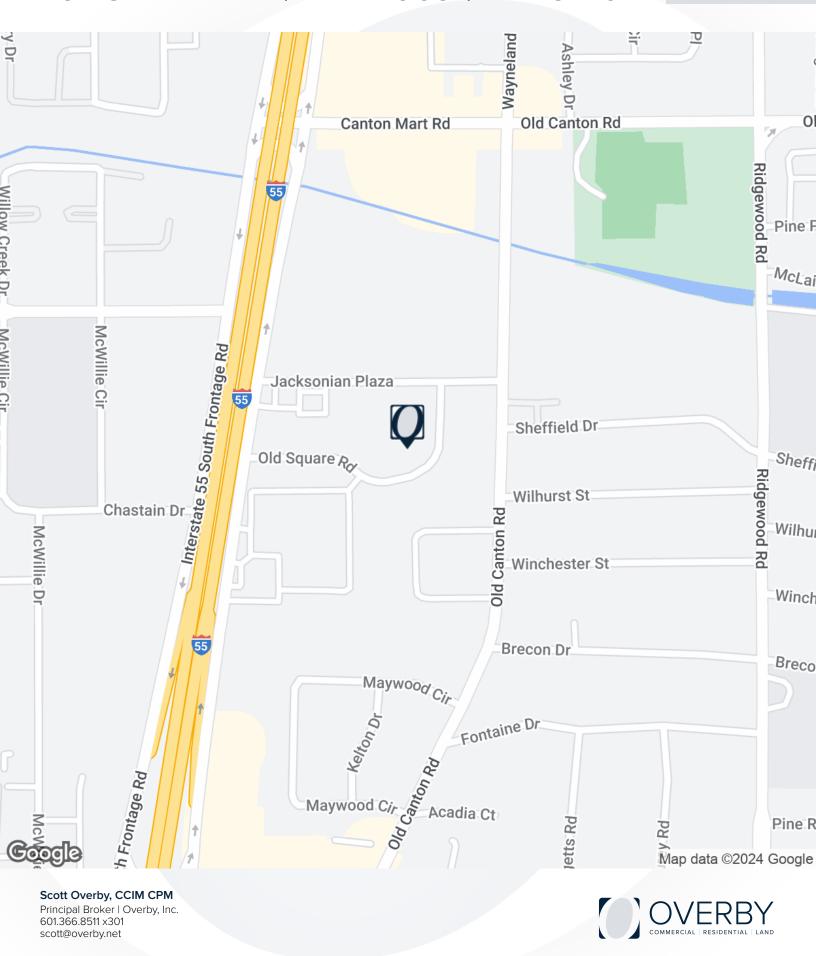

## PROPERTY DESCRIPTION

Boasting a prominent location on Old Square Road, this office/retail/warehouse property offers amazing accessibility off the Interstate 55 corridor for the retail user with amazingly rare dock high access and storage across the back of the building. The spacious layout and versatile floor plan with glass fronting onto Old Square Road provide an ideal canvas for creating a captivating retail and/or office environment-this checks all the boxes for that FLEX user! Embrace the potential to curate a dynamic retail space that captivates customers and drives business success in this prime Jackson location.

## **PROPERTY HIGHLIGHTS**

- - Prominent location on Old Square Road in Jackson
- High visibility with great vehicle traffic for retail and street retail investors
- · Strategic position for establishing a retail presence
- Spacious layout and versatile floor plan allowing this to work well for that FLEX space user