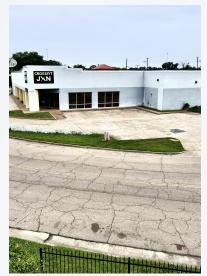

## PROPERTY DESCRIPTION

Boasting a prominent location on Old Square Road, this office/retail/warehouse property offers amazing accessibility off the Interstate 55 corridor for the retail user with amazingly rare dock high access and storage across the back of the building. The spacious layout and versatile floor plan with glass fronting onto Old Square Road provide an ideal canvas for creating a captivating retail and/or office environment-this checks all the boxes for that FLEX user! Embrace the potential to curate a dynamic retail space that captivates customers and drives business success in this prime Jackson location.

## **PROPERTY HIGHLIGHTS**

- - Prominent location on Old Square Road in Jackson
- High visibility with great vehicle traffic for retail and street retail investors
- · Strategic position for establishing a retail presence
- Spacious layout and versatile floor plan allowing this to work well for that FLEX space user