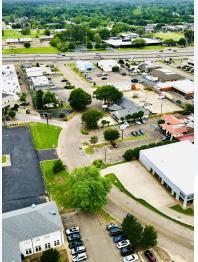

## PROPERTY DESCRIPTION

Boasting a prominent location on Old Square Road, this office/retail/warehouse property offers amazing accessibility off the Interstate 55 corridor for the retail user with amazingly rare dock high access and storage across the back of the building. The spacious layout and versatile floor plan with glass fronting onto Old Square Road provide an ideal canvas for creating a captivating retail and/or office environment-this checks all the boxes for that FLEX user! Embrace the potential to curate a dynamic retail space that captivates customers and drives business success in this prime Jackson location.

## **PROPERTY HIGHLIGHTS**

- - Prominent location on Old Square Road in Jackson
- High visibility with great vehicle traffic for retail and street retail investors
- · Strategic position for establishing a retail presence
- Spacious layout and versatile floor plan allowing this to work well for that FLEX space user