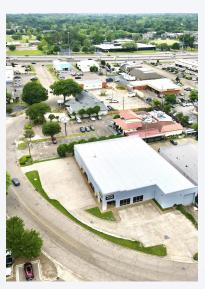

## PROPERTY DESCRIPTION

Boasting a prominent location on Old Square Road, this office/retail/warehouse property offers amazing accessibility off the Interstate 55 corridor for the retail user with amazingly rare dock high access and storage across the back of the building. The spacious layout and versatile floor plan with glass fronting onto Old Square Road provide an ideal canvas for creating a captivating retail and/or office environment-this checks all the boxes for that FLEX user! Embrace the potential to curate a dynamic retail space that captivates customers and drives business success in this prime Jackson location.

## **PROPERTY HIGHLIGHTS**

- - Prominent location on Old Square Road in Jackson
- High visibility with great vehicle traffic for retail and street retail investors
- · Strategic position for establishing a retail presence
- Spacious layout and versatile floor plan allowing this to work well for that FLEX space user