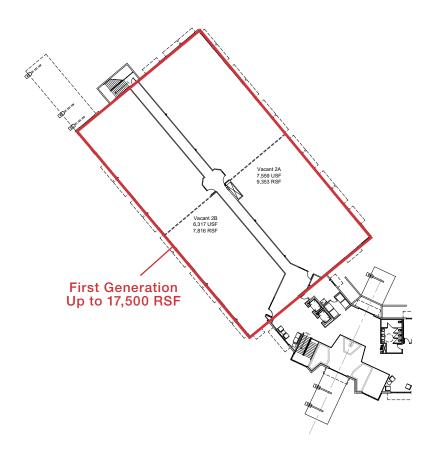

500 SF for lease
- On campus location supporting Cass Regional Medical Center
- 75,000 patient visits per year, 400 employee hospital
- Aggressive Remodel Allowances
- Professionally managed, first class common area finishes

| DEMOGRAPHICS             |             |
|--------------------------|-------------|
|                          | Cass County |
| Estimated Population:    | 111,440     |
| Median Household Income: | \$83,054    |
| Median Age:              | 40.5        |
| Total Households:        | 42,580      |

### For more information:

### Mike Sonnenberg, CCIM

+1 913 956 5812 • mike@nai-heartland.com

nai-heartland.com



# Available For Lease Medical Office Space











# Available For Lease Medical Office Space

#### **First Floor East**



#### **Second Floor West**