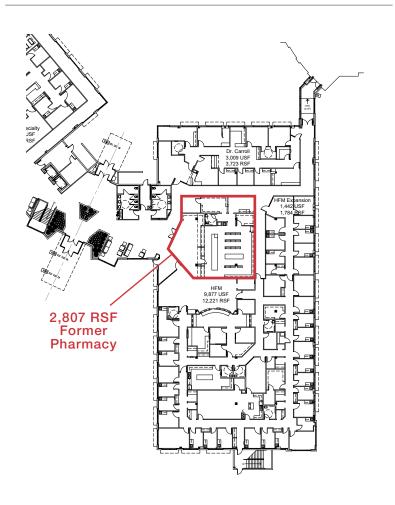

operty Features**

- 1,500-17,500 SF for lease
- On campus location supporting Cass Regional Medical Center
- 75,000 patient visits per year, 400 employee hospital
- Aggressive Remodel Allowances
- Professionally managed, first class common area finishes

| DEMOGRAPHICS             |             |
|--------------------------|-------------|
|                          | Cass County |
| Estimated Population:    | 111,440     |
| Median Household Income: | \$83,054    |
| Median Age:              | 40.5        |
| Total Households:        | 42,580      |

### For more information:

### Mike Sonnenberg, CCIM

+1 913 956 5812 • mike@nai-heartland.com

nai-heartland.com



# Available For Lease Medical Office Space











# Available For Lease Medical Office Space

#### **First Floor East**



#### **Second Floor West**