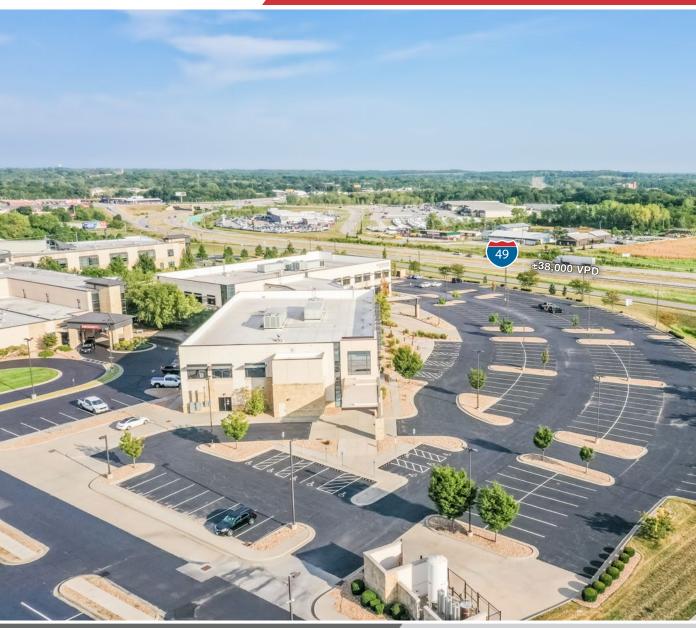

## **Property Features**

- 1,500-17,500 SF for lease
- On campus location supporting Cass Regional Medical Center
- 75,000 patient visits per year, 400 employee hospital
- Aggressive Remodel Allowances
- Professionally managed, first class common area finishes