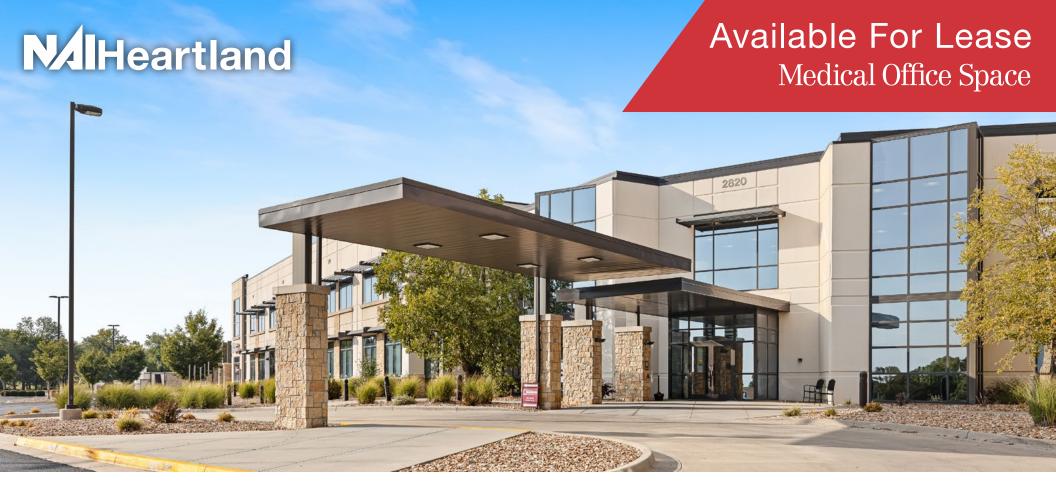

# 2820 E Rock Haven Rd

Harrisonville, Missouri

## **Property Features**

- 1,500-17,500 SF for lease
- On campus location supporting Cass Regional Medical Center
- 75,000 patient visits per year, 400 employee hospital
- Aggressive Remodel Allowances
- Professionally managed, first class common area finishes

# Available For Lease Medical Office Space