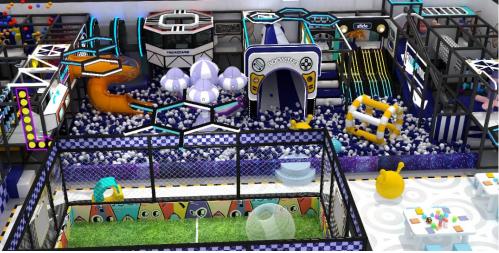

NY

## **PROPERTY HIGHLIGHTS**

- · High ceiling wide open column free space throughout
- Full building branding opportunity
- Large Floorplate on ground floor with two street frontages and curbcuts for loading
- Vanilla Box condition with In place HVAC

SIZE

7,000 SF Ground

**FRONTAGE** 

50 feet on Clarendon Road 40 feet on Vanderveer Place

**CEILING HEIGHTS** 

20 feet

**POSSESSION** 

**Arranged** 

TRANSPORTATION









#### FOR MORE INFORMATION, PLEASE CONTACT:

**ALBERT HALAWANI** AHalawani@ksrny.com EYadid@ksrny.com NAdes@ksrny.com 347.204.6578

**ELI YADID** 917.770.9173 **NATHAN ADES** 732.977.3242

**RAFI BENOR** RBenor@ksrny.com 347.459.0445



FLOOR PLAN: EXISTING LAYOUT





**VANDERVEER PLACE** 

FLOOR PLAN: PROPOSED DIVISION





### PROPOSED INTERIOR RENDERINGS:











## AREA DEMOGRAPHICS (1 MILE RADIUS):

POPULATION - 217,812 AVG. HOUSEHOLD INCOME - \$90,334 NUMBER OF HOUSEHOLDS - 76,820 TOTAL CONSUMER SPENDING - \$2,010,034,525