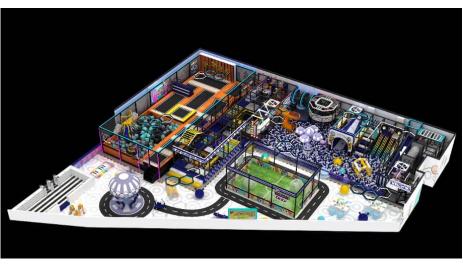

Y

## **PROPERTY HIGHLIGHTS**

- · High ceiling wide open column free space throughout
- Full building branding opportunity
- Large Floorplate on ground floor with two street frontages and curbcuts for loading
- Vanilla Box condition with In place HVAC

SIZE

7,000 SF Ground

**FRONTAGE** 

50 feet on Clarendon Road 40 feet on Vanderveer Place

**CEILING HEIGHTS** 

20 feet

**POSSESSION** 

**Arranged** 

TRANSPORTATION









#### FOR MORE INFORMATION, PLEASE CONTACT:

**ALBERT HALAWANI** AHalawani@ksrny.com EYadid@ksrny.com NAdes@ksrny.com 347.204.6578

**ELI YADID** 917.770.9173 **NATHAN ADES** 732.977.3242

**RAFI BENOR** RBenor@ksrny.com 347.459.0445



FLOOR PLAN: EXISTING LAYOUT





**VANDERVEER PLACE** 

FLOOR PLAN: PROPOSED DIVISION





### PROPOSED INTERIOR RENDERINGS:











## AREA DEMOGRAPHICS (1 MILE RADIUS):

POPULATION - 217,812 AVG. HOUSEHOLD INCOME - \$90,334 NUMBER OF HOUSEHOLDS - 76,820 TOTAL CONSUMER SPENDING - \$2,010,034,525