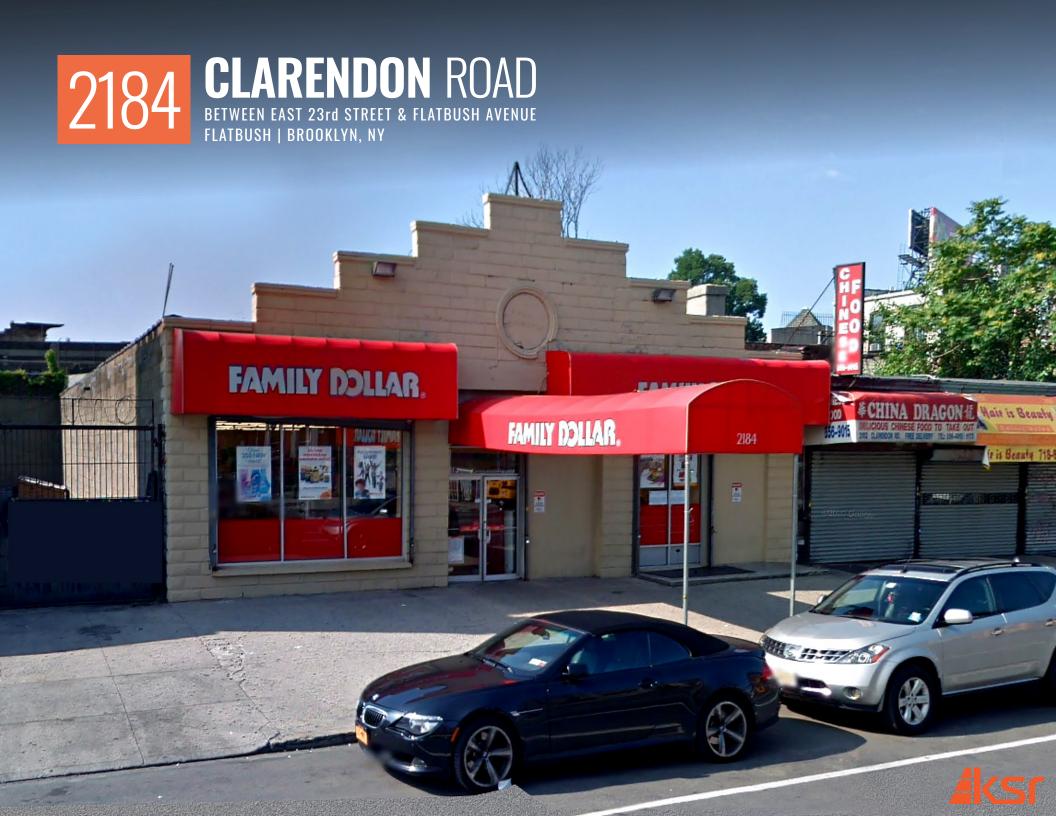

# **CLARENDON** ROAD BETWEEN EAST 23rd STREET & FLATBUSH AVENUE FLATBUSH | BROOKLYN, NY

## **PROPERTY HIGHLIGHTS**

- · High ceiling wide open column free space throughout
- Full building branding opportunity
- Large Floorplate on ground floor with two street frontages and curbcuts for loading
- Vanilla Box condition with In place HVAC

SIZE

7,000 SF Ground

**FRONTAGE** 

50 feet on Clarendon Road 40 feet on Vanderveer Place

**CEILING HEIGHTS** 

20 feet

**POSSESSION** 

**Arranged** 