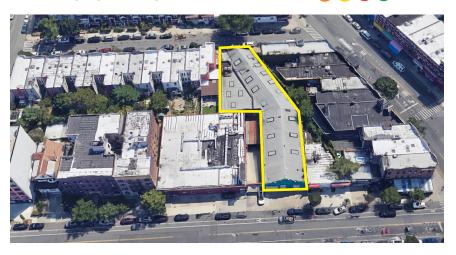

SIZE

7,000 SF Ground

**FRONTAGE** 

50 feet on Clarendon Road 40 feet on Vanderveer Place

**CEILING HEIGHTS** 

20 feet

**POSSESSION** 

**Arranged** 