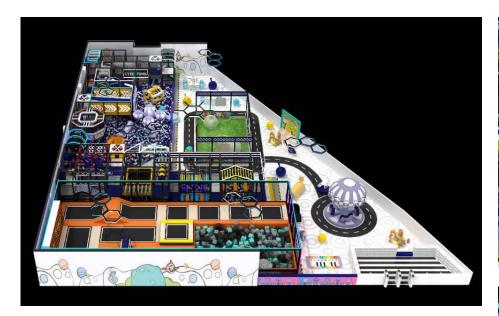

N, NY

## **PROPERTY HIGHLIGHTS**

- · High ceiling wide open column free space throughout
- Full building branding opportunity
- Large Floorplate on ground floor with two street frontages and curbcuts for loading
- Vanilla Box condition with In place HVAC

SIZE

7,000 SF Ground

**FRONTAGE** 

50 feet on Clarendon Road 40 feet on Vanderveer Place

**CEILING HEIGHTS** 

20 feet

**POSSESSION** 

**Arranged** 

TRANSPORTATION









#### FOR MORE INFORMATION, PLEASE CONTACT:

**ALBERT HALAWANI** AHalawani@ksrny.com EYadid@ksrny.com NAdes@ksrny.com 347.204.6578

**ELI YADID** 917.770.9173 **NATHAN ADES** 732.977.3242

**RAFI BENOR** RBenor@ksrny.com 347.459.0445



FLOOR PLAN: EXISTING LAYOUT





**VANDERVEER PLACE** 

FLOOR PLAN: PROPOSED DIVISION





### PROPOSED INTERIOR RENDERINGS:











## AREA DEMOGRAPHICS (1 MILE RADIUS):

POPULATION - 217,812 AVG. HOUSEHOLD INCOME - \$90,334 NUMBER OF HOUSEHOLDS - 76,820 TOTAL CONSUMER SPENDING - \$2,010,034,525