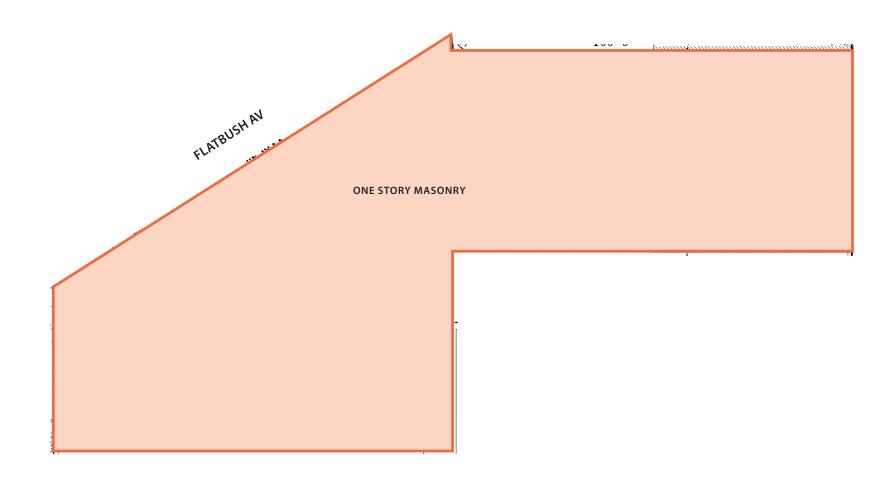

FLOOR PLAN: EXISTING LAYOUT

**VANDERVEER PLACE** 

FLOOR PLAN: PROPOSED DIVISION

SIZE

7,000 SF Ground

**FRONTAGE** 

50 feet on Clarendon Road 40 feet on Vanderveer Place

**CEILING HEIGHTS** 

20 feet

**POSSESSION** 

**Arranged** 