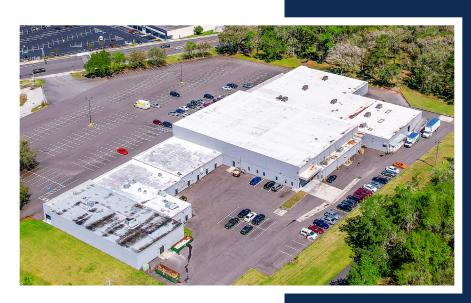

## **MSA VIEW**



## **CITY VIEW**

















7 | Property Images

# HERNANDO PLAZA 657 S BROAD ST, BROOKSVILLE, FLORIDA 34601

BUILDING SIZE: 57,000 SF PARCEL SIZE: 6 ACRES

MAIN STREET FACING: S BROAD ST | ± 22,500 VPD



• Hernando Plaza is a 52,500 square foot

Anchored by Family Dollar

310 parking spaces

• located/in Brooksville, Florida

 Outparcel 0.75 Acres available for lease or build to suit

#### CONTACT

### STEVEN ABERMAN

WBS Properties
561-239-7531
stevea@wbsproperties.com

#### DISCLAIMER

The information contained herein has been obtained from sources believed to be reliable. We have not verified it and make no guarantee, warranty or representation about it. All information should be verified by prospect prior to purchase or lease.