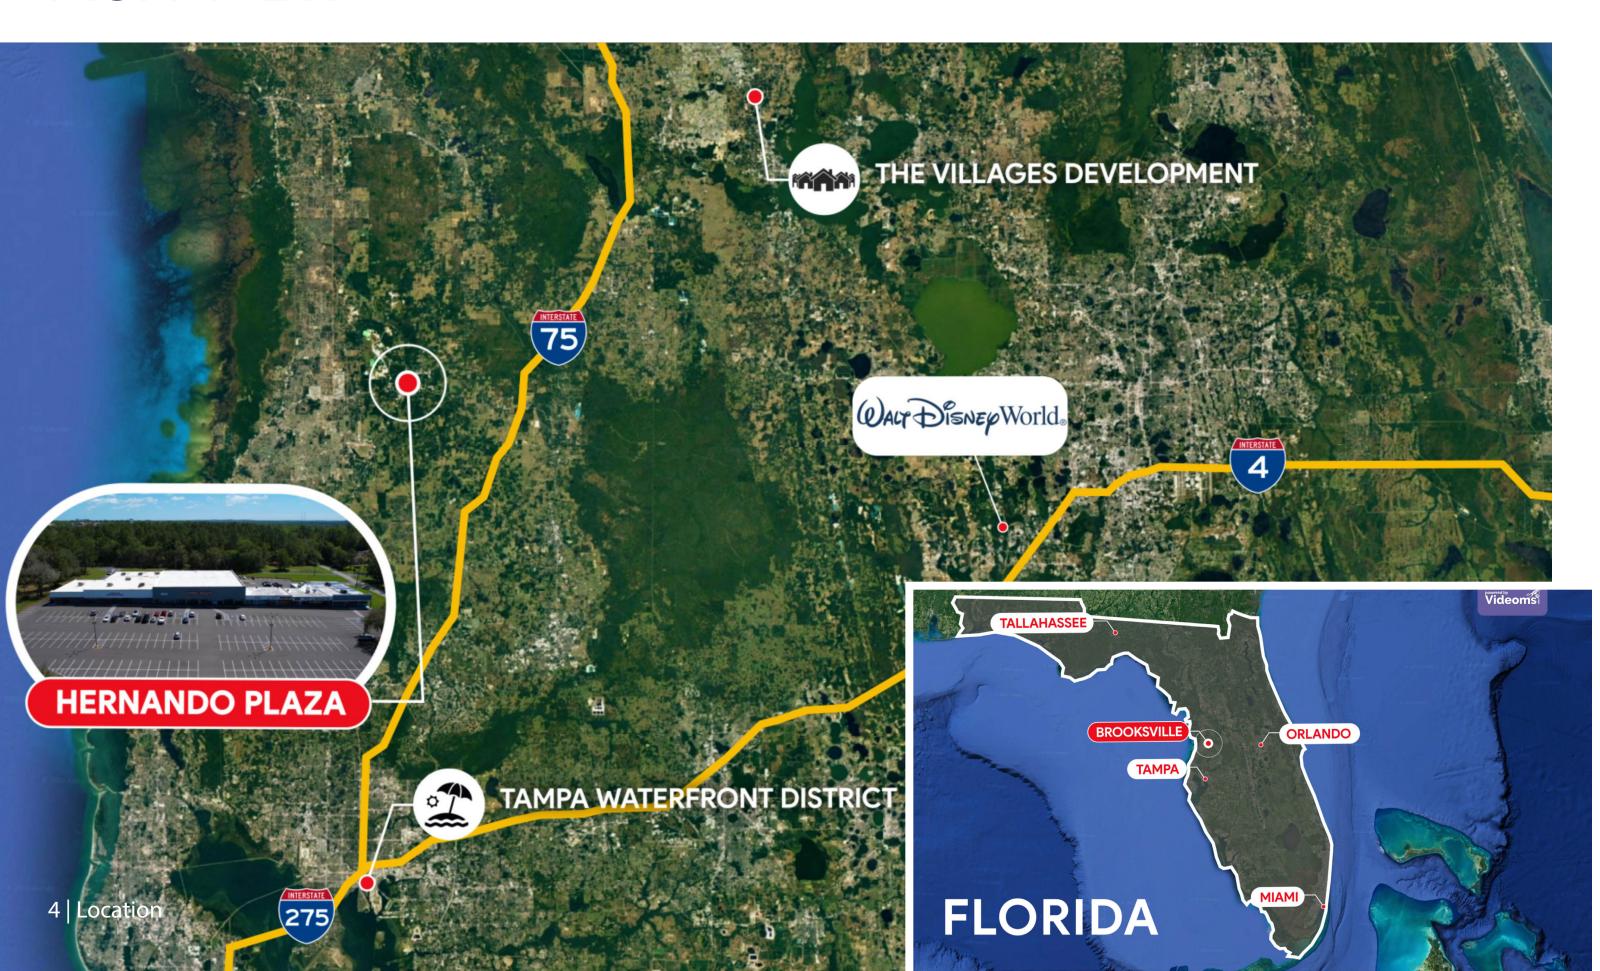

## **MSA VIEW**



## **CITY VIEW**

















7 | Property Images

# HERNANDO PLAZA 657 S BROAD ST, BROOKSVILLE, FLORIDA 34601

BUILDING SIZE: 57,000 SF PARCEL SIZE: 6 ACRES

MAIN STREET FACING: S BROAD ST | ± 22,500 VPD



• Hernando Plaza is a 52,500 square foot

Anchored by Family Dollar

310 parking spaces

• located/in Brooksville, Florida

 Outparcel 0.75 Acres available for lease or build to suit

#### CONTACT

### STEVEN ABERMAN

WBS Properties
561-239-7531
stevea@wbsproperties.com

#### DISCLAIMER

The information contained herein has been obtained from sources believed to be reliable. We have not verified it and make no guarantee, warranty or representation about it. All information should be verified by prospect prior to purchase or lease.