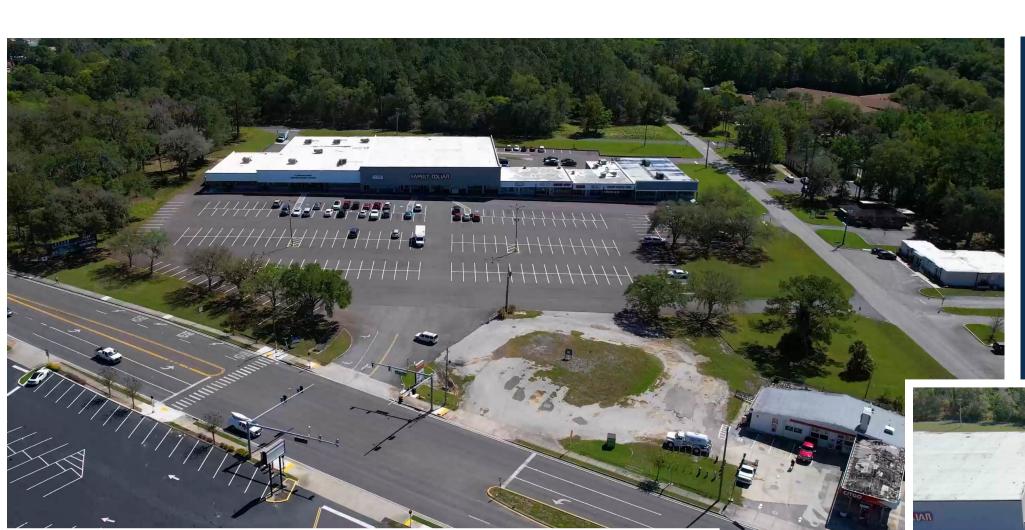

# HERNANDO PLAZA 657 S BROAD ST, BROOKSVILLE, FLORIDA 34601

BUILDING SIZE: 57,000 SF PARCEL SIZE: 6 ACRES

MAIN STREET FACING: S BROAD ST | ± 22,500 VPD

• Hernando Plaza is a 52,500 square foot

Anchored by Family Dollar

310 parking spaces

• located/in Brooksville, Florida

 Outparcel 0.75 Acres available for lease or build to suit