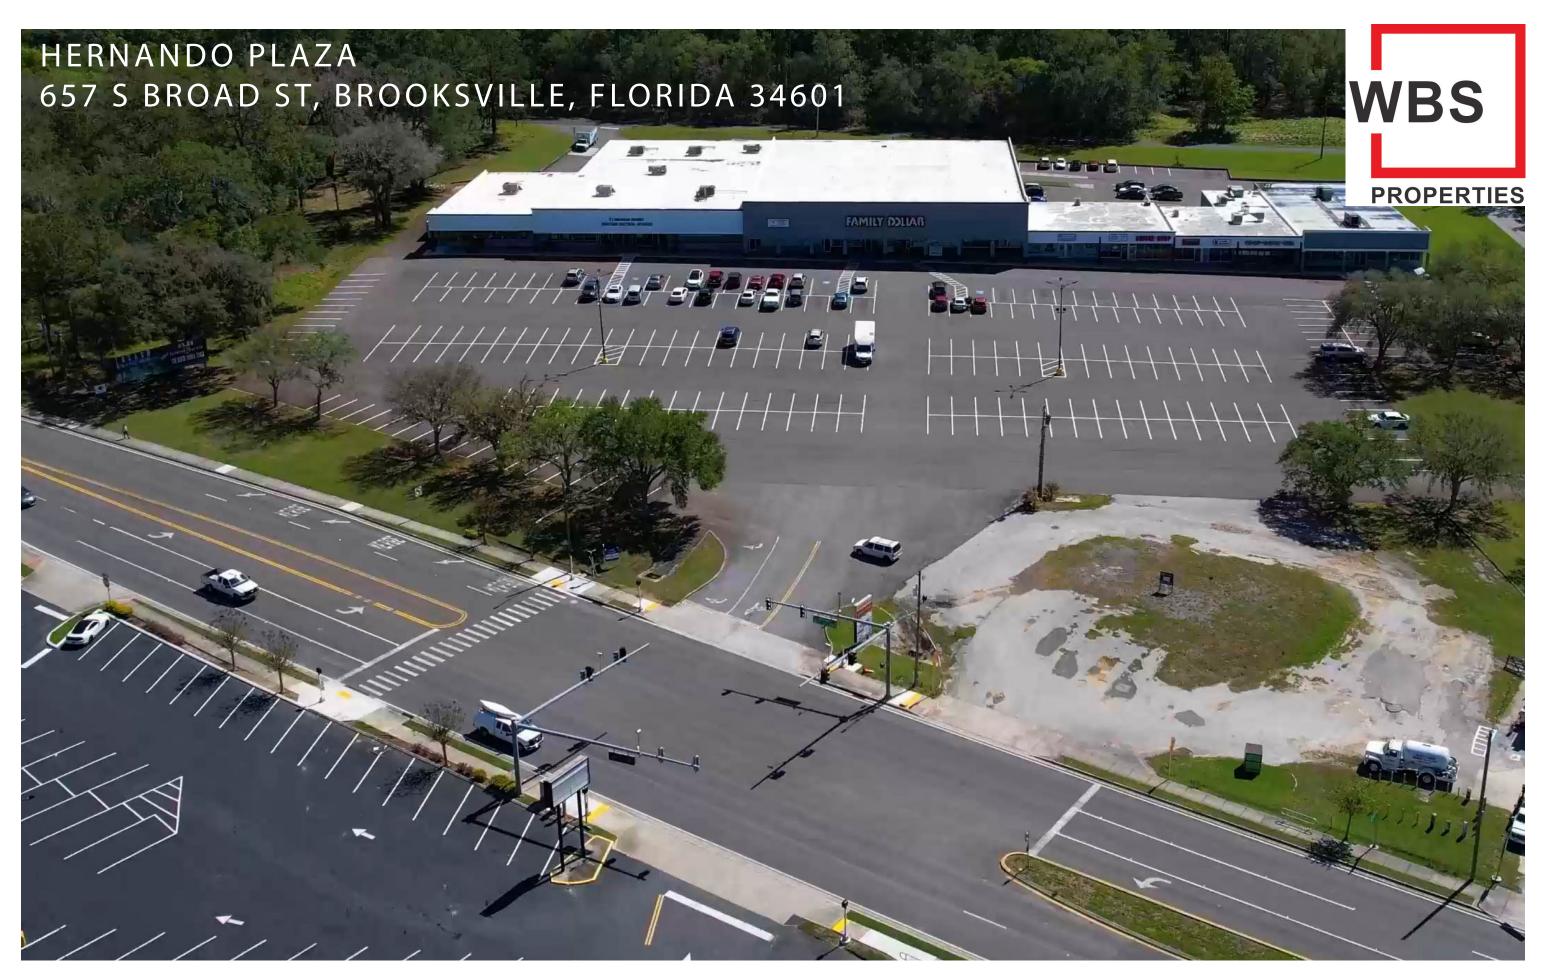

# HERNANDO PLAZA 657 S BROAD ST, BROOKSVILLE, FLORIDA 34601

BUILDING SIZE: 57,000 SF PARCEL SIZE: 6 ACRES

MAIN STREET FACING: S BROAD ST | ± 22,500 VPD

• Hernando Plaza is a 52,500 square foot

Anchored by Family Dollar

310 parking spaces

• located/in Brooksville, Florida

 Outparcel 0.75 Acres available for lease or build to suit