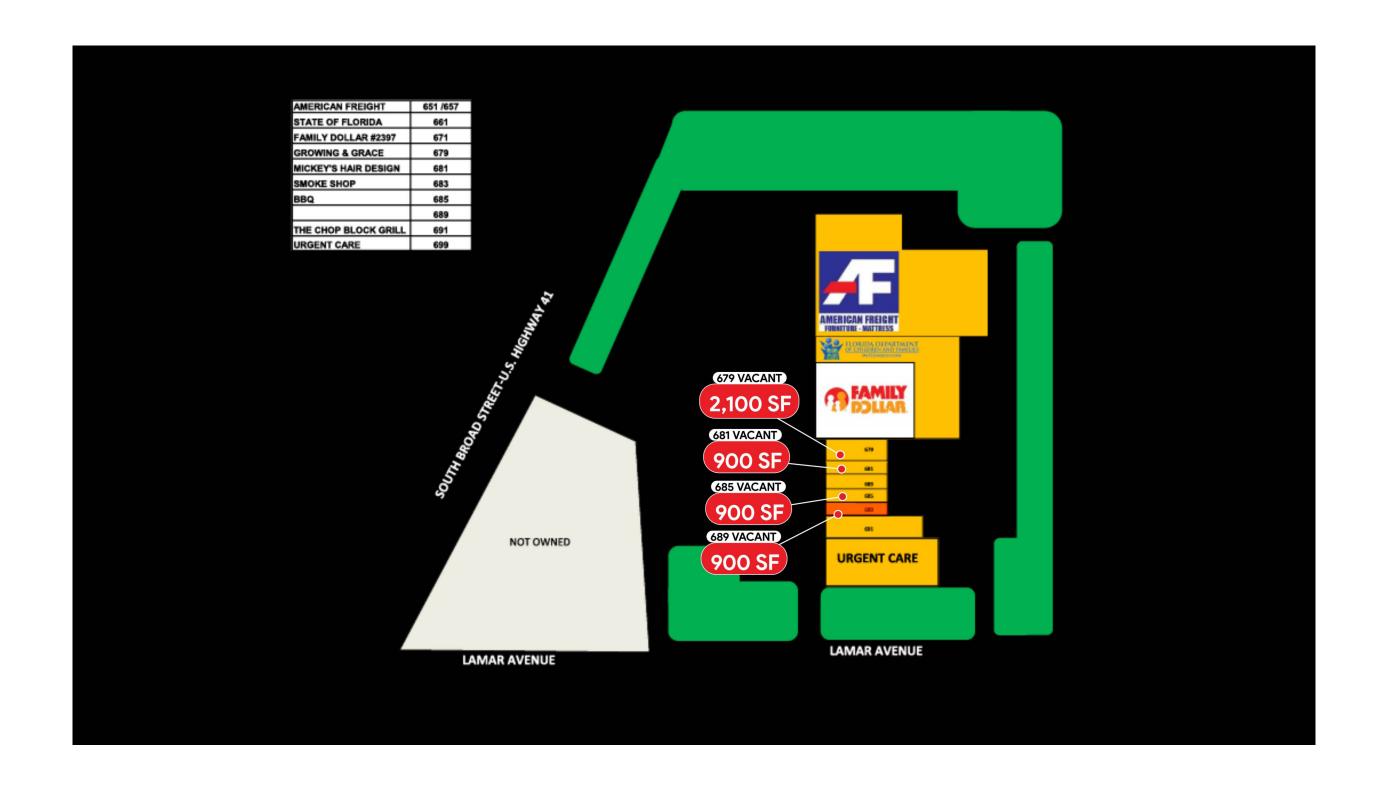

# HERNANDO PLAZA 657 S BROAD ST, BROOKSVILLE, FLORIDA 34601

BUILDING SIZE: 57,000 SF PARCEL SIZE: 6 ACRES

MAIN STREET FACING: S BROAD ST | ± 22,500 VPD

• Hernando Plaza is a 52,500 square foot

Anchored by Family Dollar

310 parking spaces

• located/in Brooksville, Florida

 Outparcel 0.75 Acres available for lease or build to suit