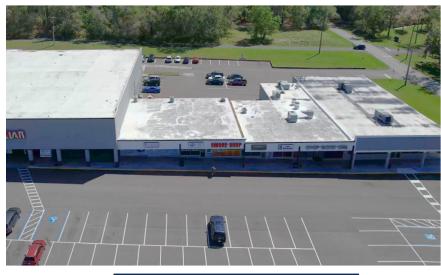

# HERNANDO PLAZA 657 S BROAD ST, BROOKSVILLE, FLORIDA 34601

BUILDING SIZE: 57,000 SF PARCEL SIZE: 6 ACRES

MAIN STREET FACING: S BROAD ST | ± 22,500 VPD

• Hernando Plaza is a 52,500 square foot

Anchored by Family Dollar

310 parking spaces

• located/in Brooksville, Florida

 Outparcel 0.75 Acres available for lease or build to suit