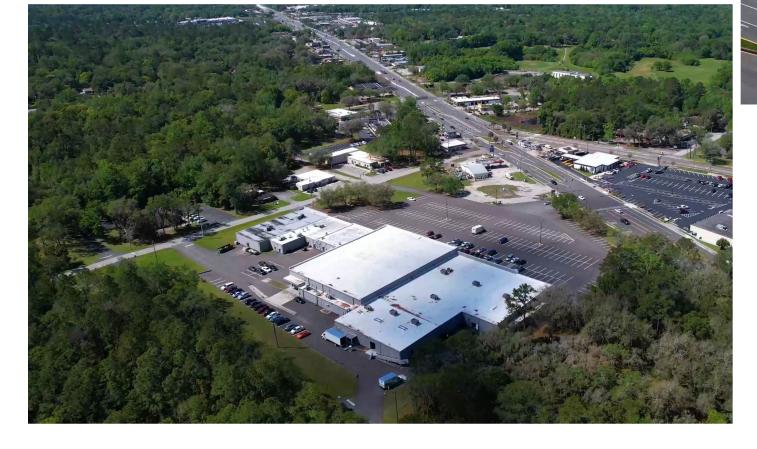

## **MSA VIEW**



## **CITY VIEW**

















7 | Property Images

# HERNANDO PLAZA 657 S BROAD ST, BROOKSVILLE, FLORIDA 34601

BUILDING SIZE: 57,000 SF PARCEL SIZE: 6 ACRES

MAIN STREET FACING: S BROAD ST | ± 22,500 VPD



• Hernando Plaza is a 52,500 square foot

Anchored by Family Dollar

310 parking spaces

• located/in Brooksville, Florida

 Outparcel 0.75 Acres available for lease or build to suit

#### CONTACT

### STEVEN ABERMAN

WBS Properties
561-239-7531
stevea@wbsproperties.com

#### DISCLAIMER

The information contained herein has been obtained from sources believed to be reliable. We have not verified it and make no guarantee, warranty or representation about it. All information should be verified by prospect prior to purchase or lease.