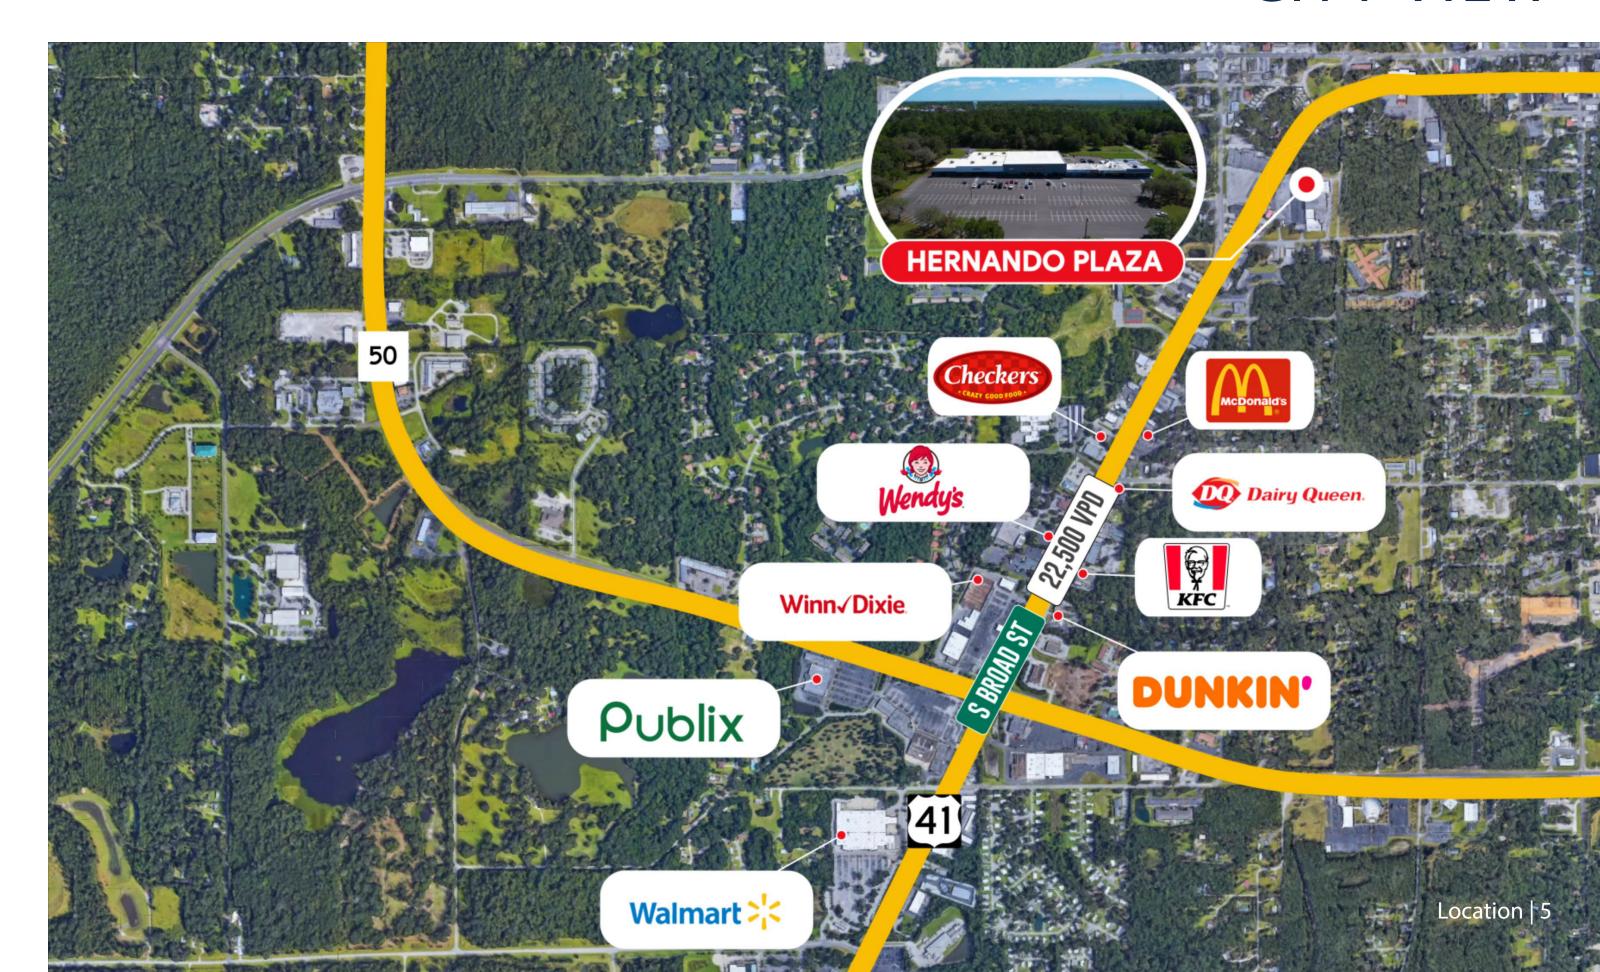

# HERNANDO PLAZA 657 S BROAD ST, BROOKSVILLE, FLORIDA 34601

BUILDING SIZE: 57,000 SF PARCEL SIZE: 6 ACRES

MAIN STREET FACING: S BROAD ST | ± 22,500 VPD

• Hernando Plaza is a 52,500 square foot

Anchored by Family Dollar

310 parking spaces

• located/in Brooksville, Florida

 Outparcel 0.75 Acres available for lease or build to suit