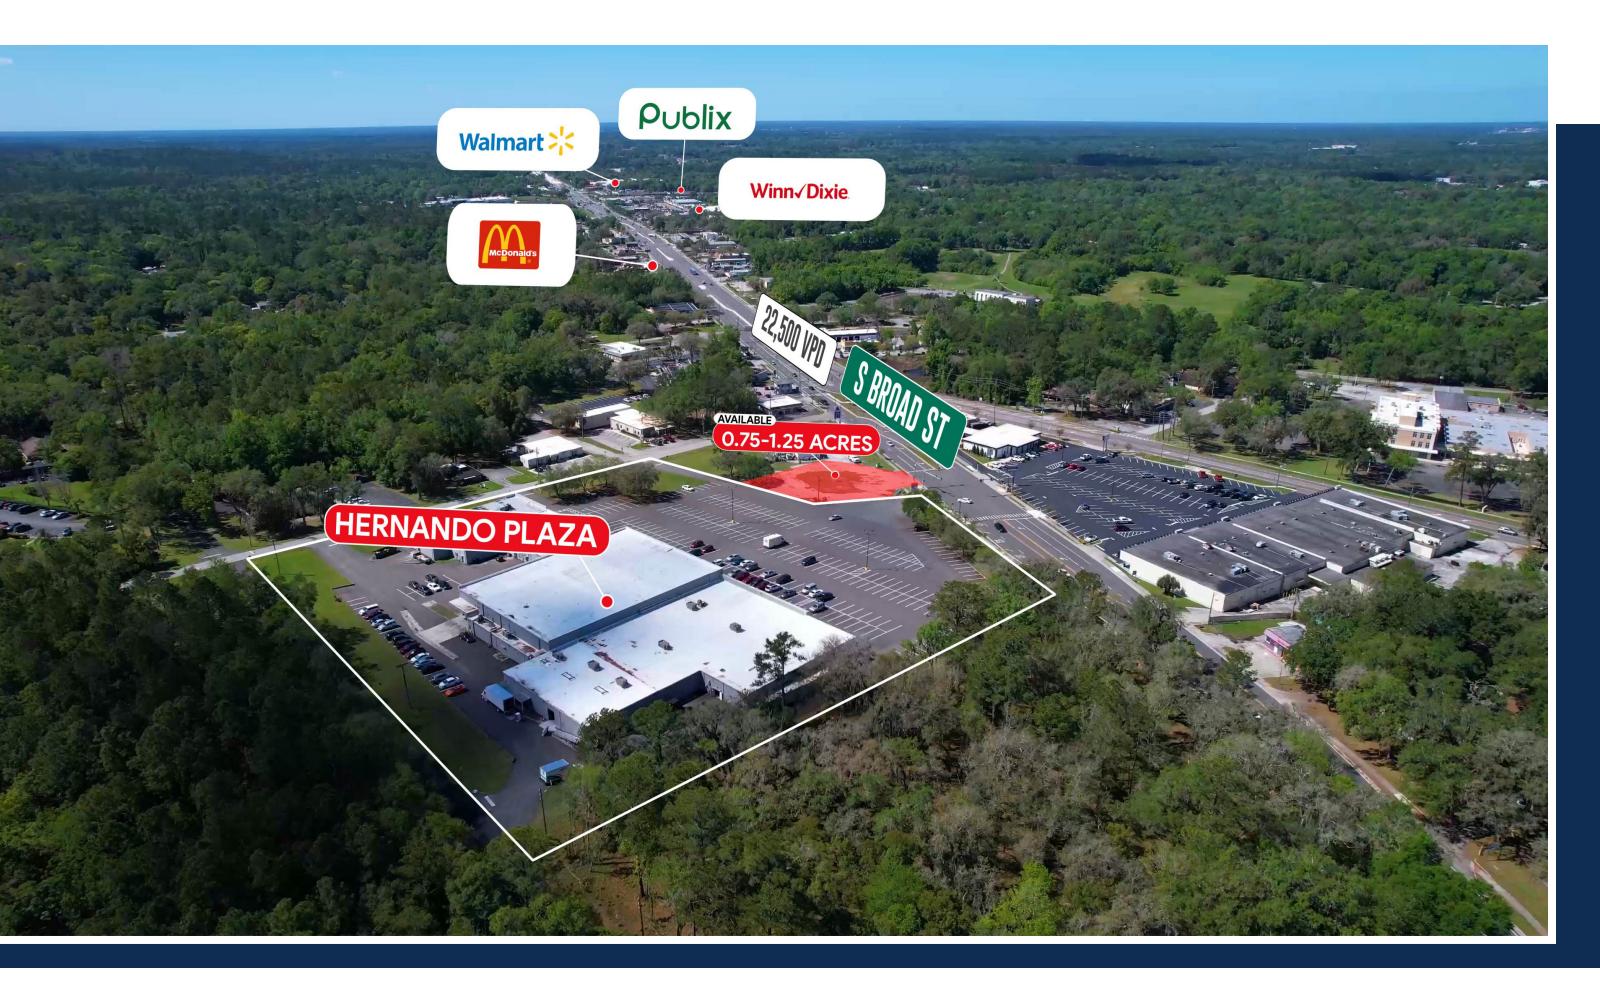

# HERNANDO PLAZA 657 S BROAD ST, BROOKSVILLE, FLORIDA 34601

BUILDING SIZE: 57,000 SF PARCEL SIZE: 6 ACRES

MAIN STREET FACING: S BROAD ST | ± 22,500 VPD

• Hernando Plaza is a 52,500 square foot

Anchored by Family Dollar

310 parking spaces

• located/in Brooksville, Florida

 Outparcel 0.75 Acres available for lease or build to suit