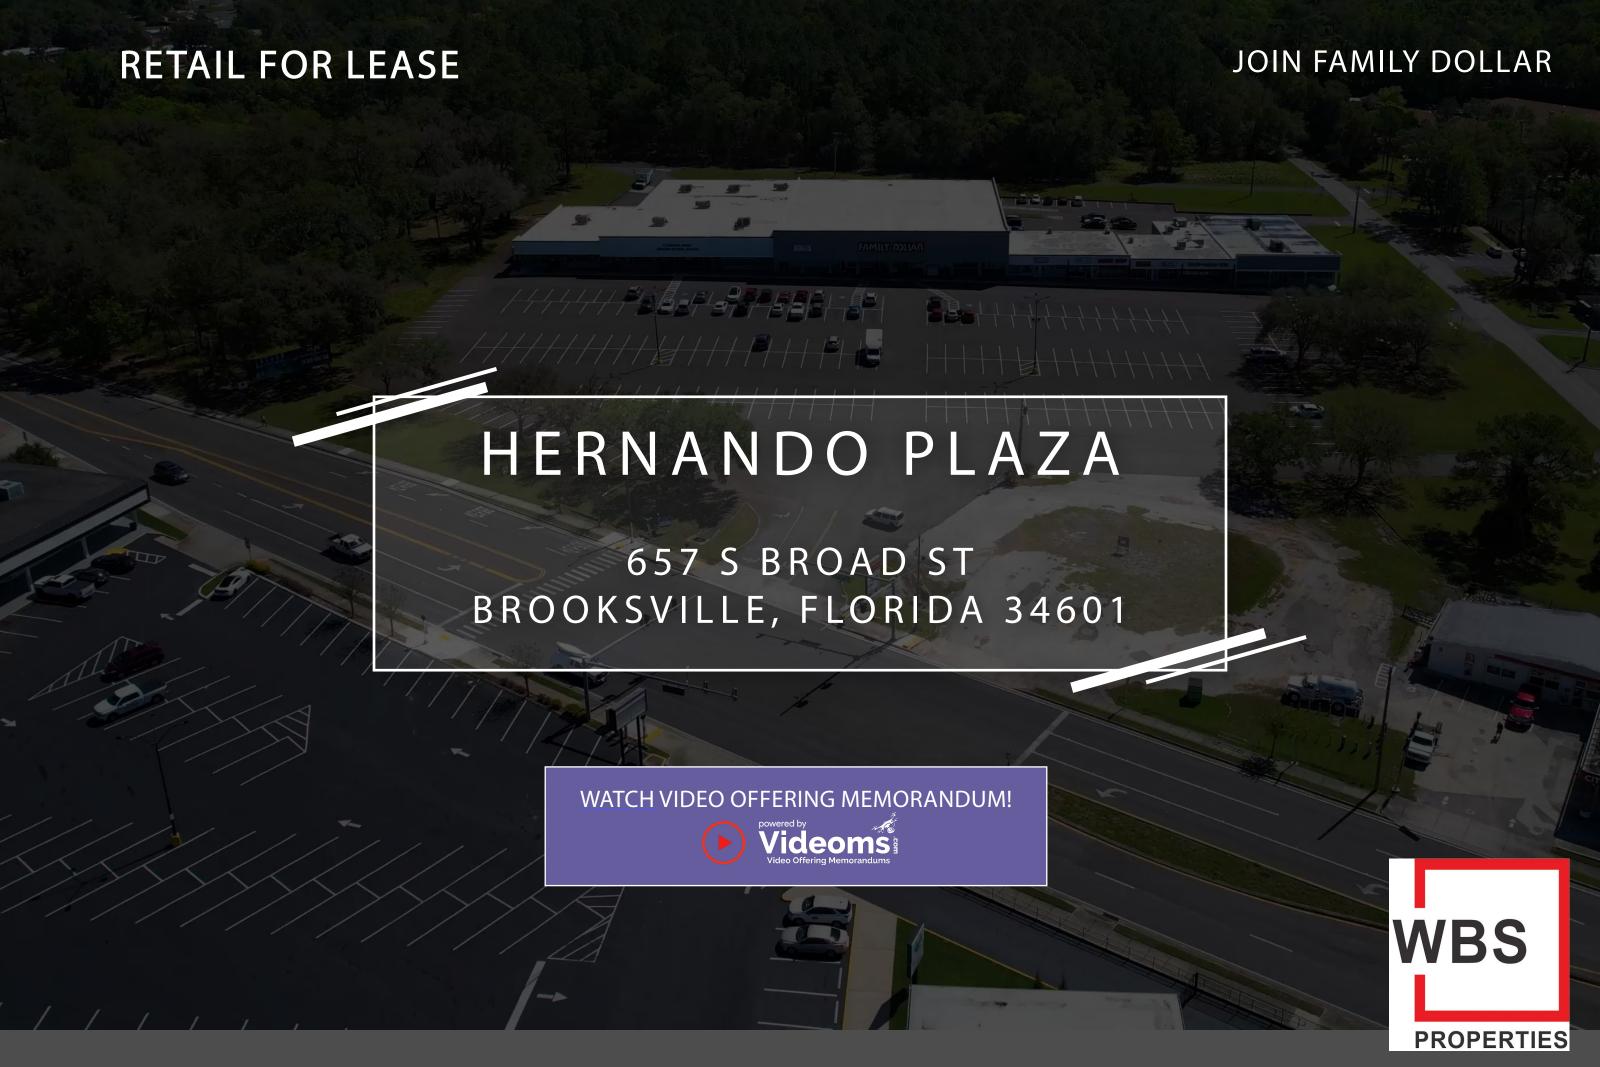

# HERNANDO PLAZA 657 S BROAD ST, BROOKSVILLE, FLORIDA 34601

BUILDING SIZE: 57,000 SF PARCEL SIZE: 6 ACRES

MAIN STREET FACING: S BROAD ST | ± 22,500 VPD

• Hernando Plaza is a 52,500 square foot

Anchored by Family Dollar

310 parking spaces

• located/in Brooksville, Florida

 Outparcel 0.75 Acres available for lease or build to suit