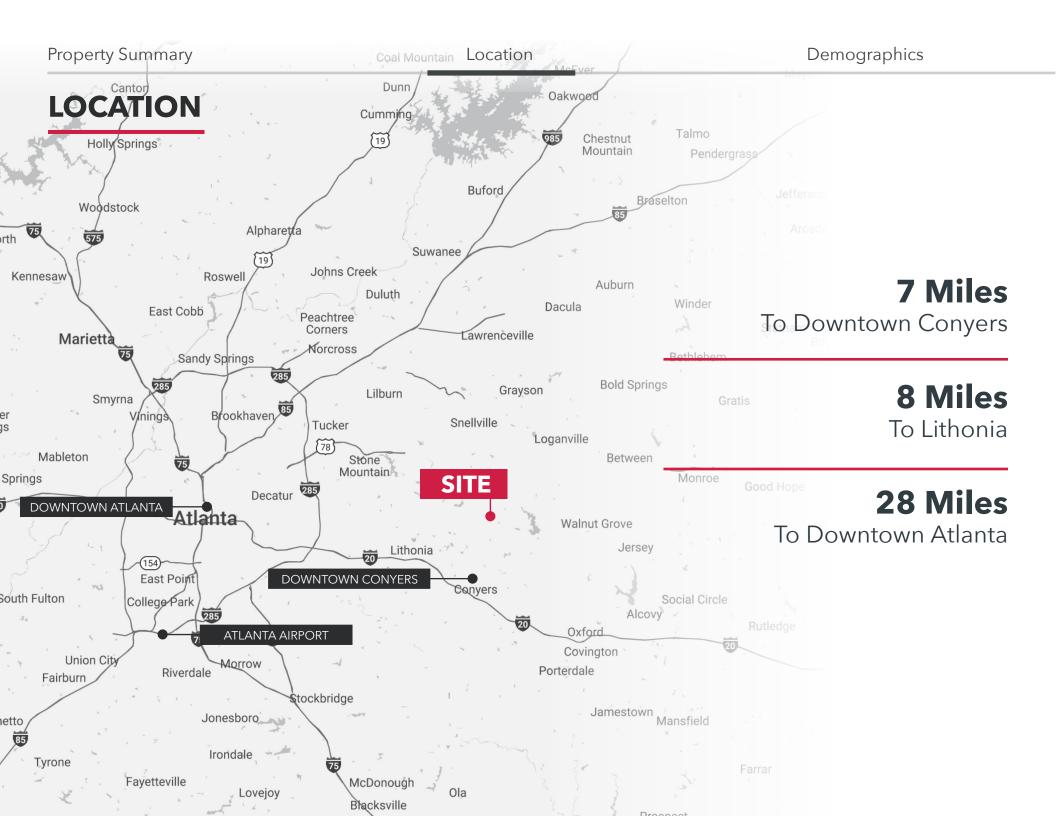

# **PROPERTY SUMMARY**

Lee & Associates Atlanta is proud to bring this 15.19 acre piece of land located off Hightower Trail, within Gwinnett County, to market. Located in a prime residential development district; water, electric, and sewer are all readily available. The property is located 3.5 miles from Stonebridge Village Shopping Center, 4.3 miles from the Centerville Shopping Center and just minutes away from Norris Lake. Stone Mountain Park is located less than 10 miles from the site.