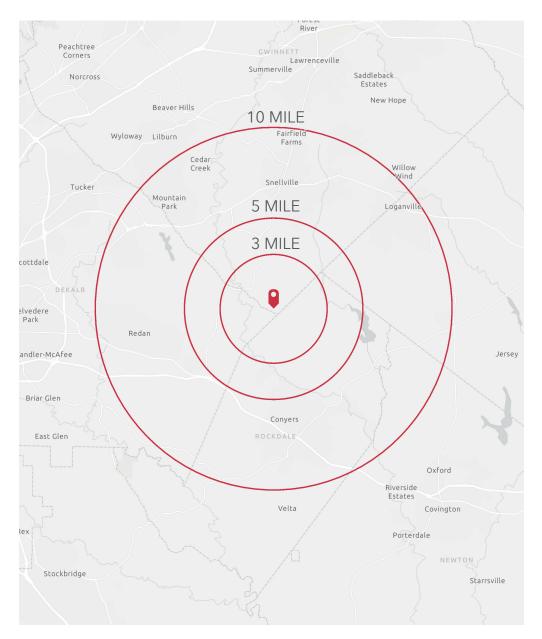

# **DEMOGRAPHICS**

2029 Avg. Household

Income Projection

|    |                                                       | 3-MILE                     | 5-MILE                     | 10-MILE                       |
|----|-------------------------------------------------------|----------------------------|----------------------------|-------------------------------|
| 20 | POPULATION                                            |                            |                            |                               |
|    | 2010 Population<br>2020 Population<br>2024 Population | 22,250<br>26,591<br>26,662 | 50,581<br>55,930<br>56,339 | 311,017<br>356,089<br>368,773 |
| 6  | HOUSEHOLDS                                            |                            |                            |                               |
|    | 2010 Households<br>2020 Households<br>2024 Households | 7,392<br>8,554<br>8,559    | 16,480<br>18,226<br>18,570 | 111,768<br>125,267<br>129,938 |
|    | INCOME                                                |                            |                            |                               |
|    | 2024 Avg. Household Income                            | \$110,110                  | \$115,377                  | \$102,319                     |

\$127,884 \$136,229 \$120,081