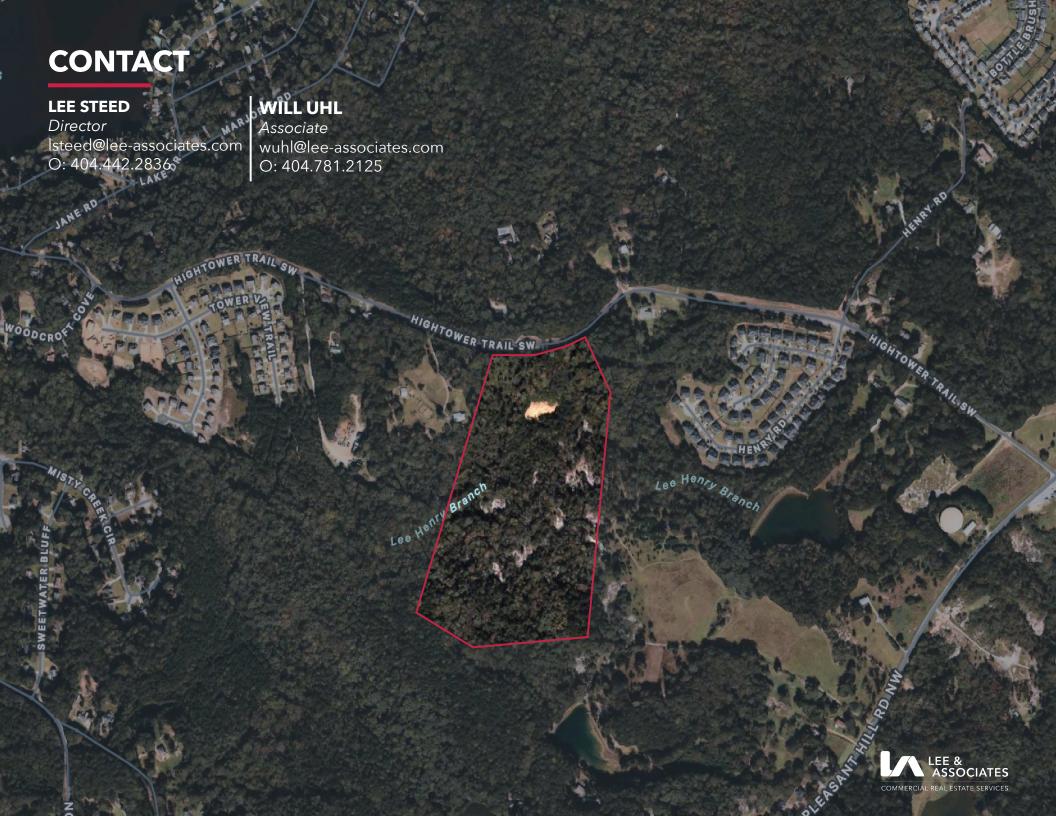

# **PROPERTY SUMMARY**

Lee & Associates Atlanta is proud to bring this 15.19 acre piece of land located off Hightower Trail, within Gwinnett County, to market. Located in a prime residential development district; water, electric, and sewer are all readily available. The property is located 3.5 miles from Stonebridge Village Shopping Center, 4.3 miles from the Centerville Shopping Center and just minutes away from Norris Lake. Stone Mountain Park is located less than 10 miles from the site.

#### **ADDRESS**

Hightower Trail Snellville, GA 300039

### **COUNTY**

Gwinnett

### **SITE SIZE**

±15.19 AC

#### **SALE PRICE**

\$535,000

#### **PARCEL**

4-345-003A

## **ZONING**

R-100