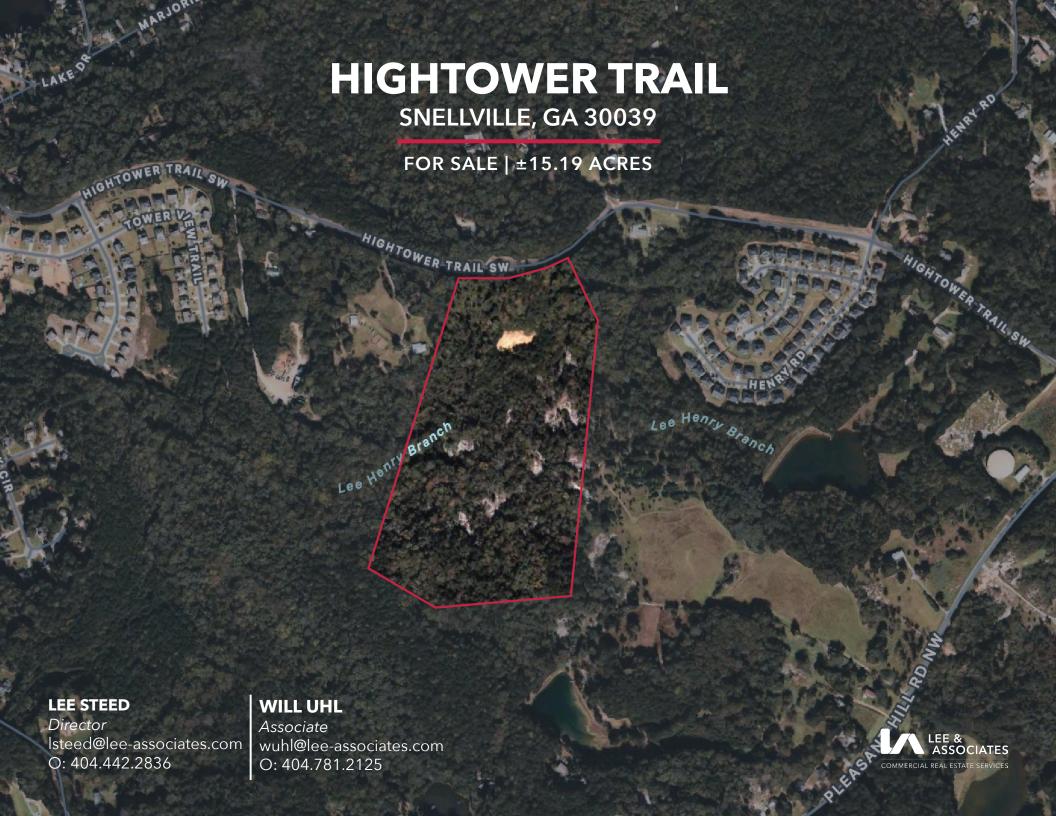

# **PROPERTY SUMMARY**

Lee & Associates Atlanta is proud to bring this 15.19 acre piece of land located off Hightower Trail, within Gwinnett County, to market. Located in a prime residential development district; water, electric, and sewer are all readily available. The property is located 3.5 miles from Stonebridge Village Shopping Center, 4.3 miles from the Centerville Shopping Center and just minutes away from Norris Lake. Stone Mountain Park is located less than 10 miles from the site.

### **SITE SIZE**

±15.19 AC

#### **SALE PRICE**

\$535,000

#### **PARCEL**

4-345-003A

## **ZONING**

R-100