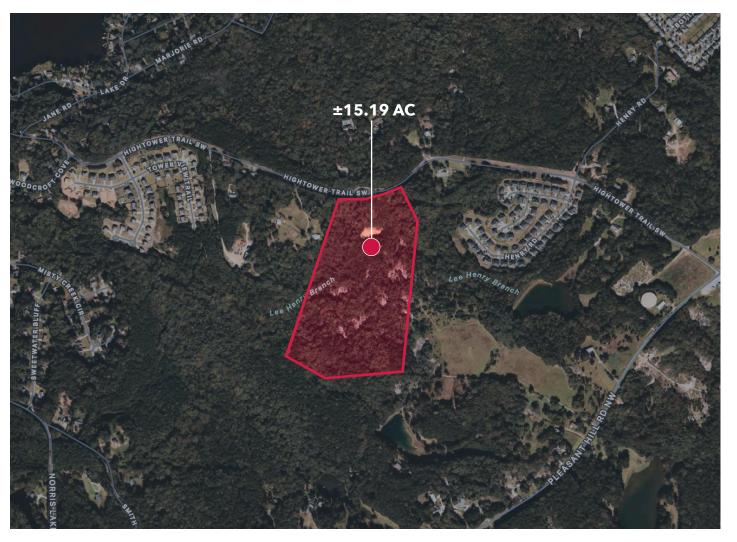

# **PROPERTY SUMMARY**

Lee & Associates Atlanta is proud to bring this 15.19 acre piece of land located off Hightower Trail, within Gwinnett County, to market. Located in a prime residential development district; water, electric, and sewer are all readily available. The property is located 3.5 miles from Stonebridge Village Shopping Center, 4.3 miles from the Centerville Shopping Center and just minutes away from Norris Lake. Stone Mountain Park is located less than 10 miles from the site.

### **SITE SIZE**

±15.19 AC