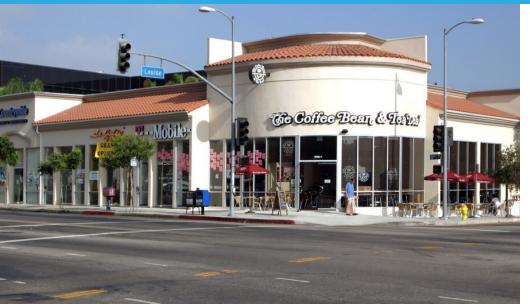

### Encino, CA 91316 17301 Ventura Blvd Unit #2

**FOR LEASE** 

| Building Name | Encino Shoppes |  |
|---------------|----------------|--|
| Property Type | Retail         |  |
| Building Size | 8,324 SF       |  |
| Lot Size      | 17,860 SF      |  |
| Year Built    | 2004           |  |

State of the Art Multi-Tenant Free-Standing building in the Prominent Encino Commons Anchored by Coffee Bean & Tea Leaf. Current Junior Anchor available at 2,774 Rentable Square Feet. Excellent frontage on Ventura Blvd, Phenomenal Tenant-Mix, and Heavy Daytime Traffic. The Zoning is C4 - Standard/Specialty Retail, Medical, Professional/Creative Office, Educational, Fitness, Restaurant, and Service Use Available, for immediate occupancy. It is equipped with High Ceilings, allowing it to truly be a Plug & Play space. Signage- Comes with Available space for signage on top of the unit, being the corner property it has strong exposure for all traffic going both directions East & West and North & South. For any additional information or any questions please contact Dean Kinan at any time - (818)742-1608.

## **Property Highlights**

- Join Coffee Bean and other High Performing Retail Tenants
- Many National Retailers Nearby
- Highly visible, Excellent location in Prime Encino
- Signalized Corner with over 50,000 Cars per Day
- Located on Major Traffic Arterial
- Anchored by Coffee Bean & Tea Leaf
- Prime Ventura Blvd frontage in Prominent "Encino Commons"
- Heavy Daytime Traffic
- Phenomenal Tenant Mix