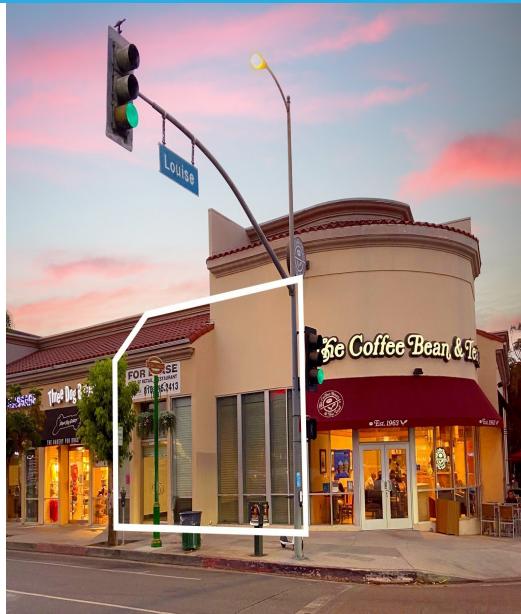

### Encino, CA 91316 17301 Ventura Blvd Unit #2

**FOR LEASE** 

| Building Name | Encino Shoppes |  |
|---------------|----------------|--|
| Property Type | Retail         |  |
| Building Size | 8,324 SF       |  |
| Lot Size      | 17,860 SF      |  |
| Year Built    | 2004           |  |

State of the Art Multi-Tenant Free-Standing building in the Prominent Encino Commons Anchored by Coffee Bean & Tea Leaf. Current Junior Anchor available at 2,774 Rentable Square Feet. Excellent frontage on Ventura Blvd, Phenomenal Tenant-Mix, and Heavy Daytime Traffic. The Zoning is C4 - Standard/Specialty Retail, Medical, Professional/Creative Office, Educational, Fitness, Restaurant, and Service Use Available, for immediate occupancy. It is equipped with High Ceilings, allowing it to truly be a Plug & Play space. Signage- Comes with Available space for signage on top of the unit, being the corner property it has strong exposure for all traffic going both directions East & West and North & South. For any additional information or any questions please contact Dean Kinan at any time - (818)742-1608.

## **Property Highlights**

- Join Coffee Bean and other High Performing Retail Tenants
- Many National Retailers Nearby
- Highly visible, Excellent location in Prime Encino
- Signalized Corner with over 50,000 Cars per Day
- Located on Major Traffic Arterial
- Anchored by Coffee Bean & Tea Leaf
- Prime Ventura Blvd frontage in Prominent "Encino Commons"
- Heavy Daytime Traffic
- Phenomenal Tenant Mix