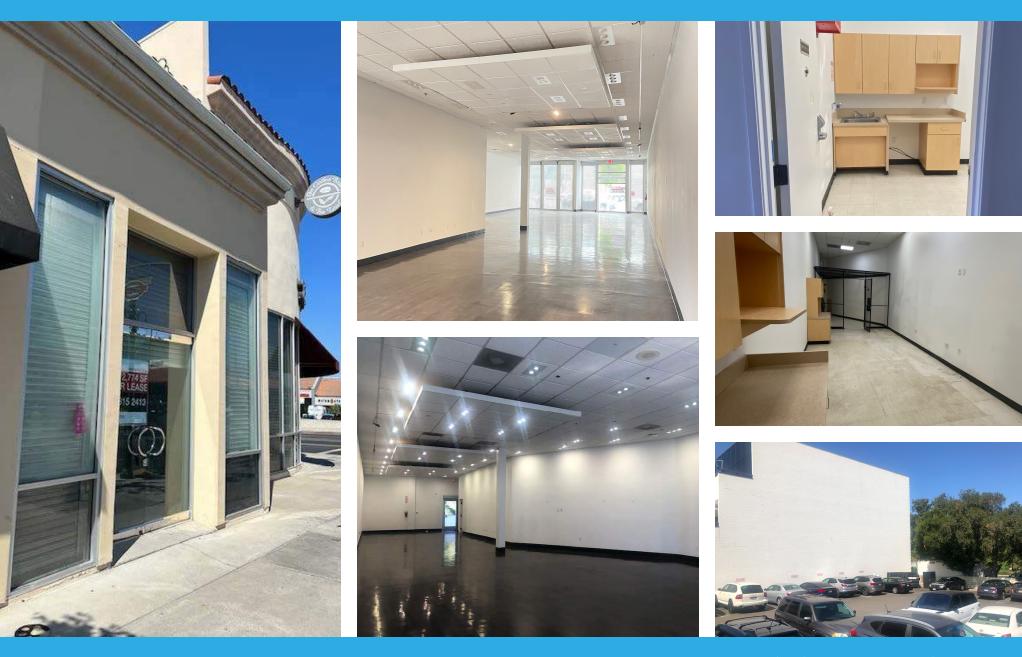

### Encino, CA 91316 17301 Ventura Blvd Unit #2

**FOR LEASE** 

| Building Name | Encino Shoppes |  |
|---------------|----------------|--|
| Property Type | Retail         |  |
| Building Size | 8,324 SF       |  |
| Lot Size      | 17,860 SF      |  |
| Year Built    | 2004           |  |

State of the Art Multi-Tenant Free-Standing building in the Prominent Encino Commons Anchored by Coffee Bean & Tea Leaf. Current Junior Anchor available at 2,774 Rentable Square Feet. Excellent frontage on Ventura Blvd, Phenomenal Tenant-Mix, and Heavy Daytime Traffic. The Zoning is C4 - Standard/Specialty Retail, Medical, Professional/Creative Office, Educational, Fitness, Restaurant, and Service Use Available, for immediate occupancy. It is equipped with High Ceilings, allowing it to truly be a Plug & Play space. Signage- Comes with Available space for signage on top of the unit, being the corner property it has strong exposure for all traffic going both directions East & West and North & South. For any additional information or any questions please contact Dean Kinan at any time - (818)742-1608.

## **Property Highlights**

- Join Coffee Bean and other High Performing Retail Tenants
- Many National Retailers Nearby
- Highly visible, Excellent location in Prime Encino
- Signalized Corner with over 50,000 Cars per Day
- Located on Major Traffic Arterial
- Anchored by Coffee Bean & Tea Leaf
- Prime Ventura Blvd frontage in Prominent "Encino Commons"
- Heavy Daytime Traffic
- Phenomenal Tenant Mix