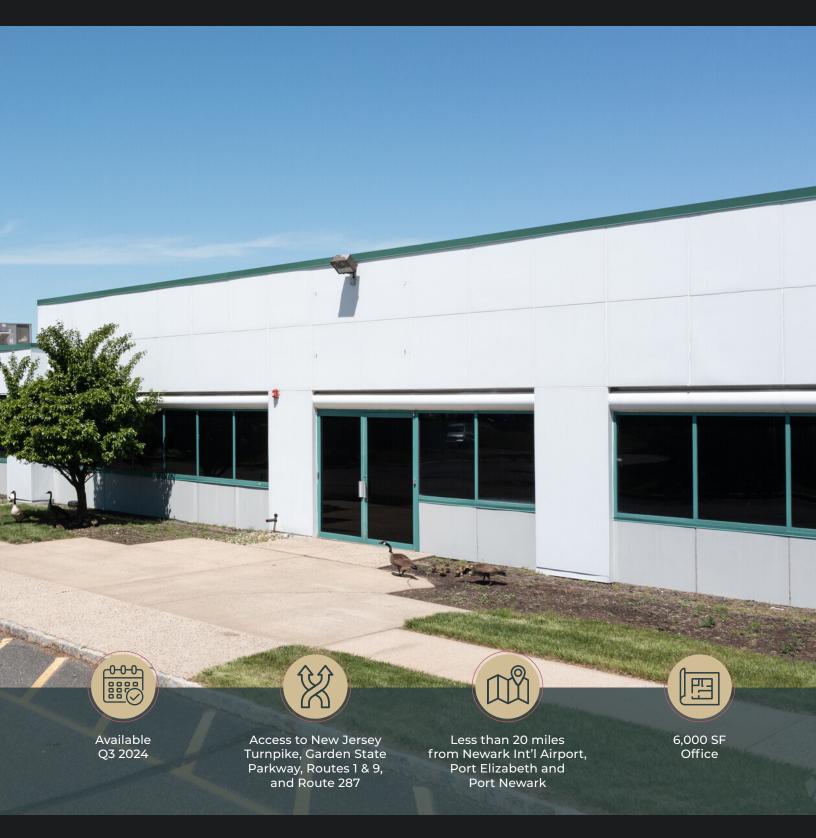

## **Property Specifications**

**53,420 SF** Total

**46,920 SF** Warehouse

6,500 SF Office

10 Dock Doors

**14'**Clear
Height

**34**Car Parking
Spaces