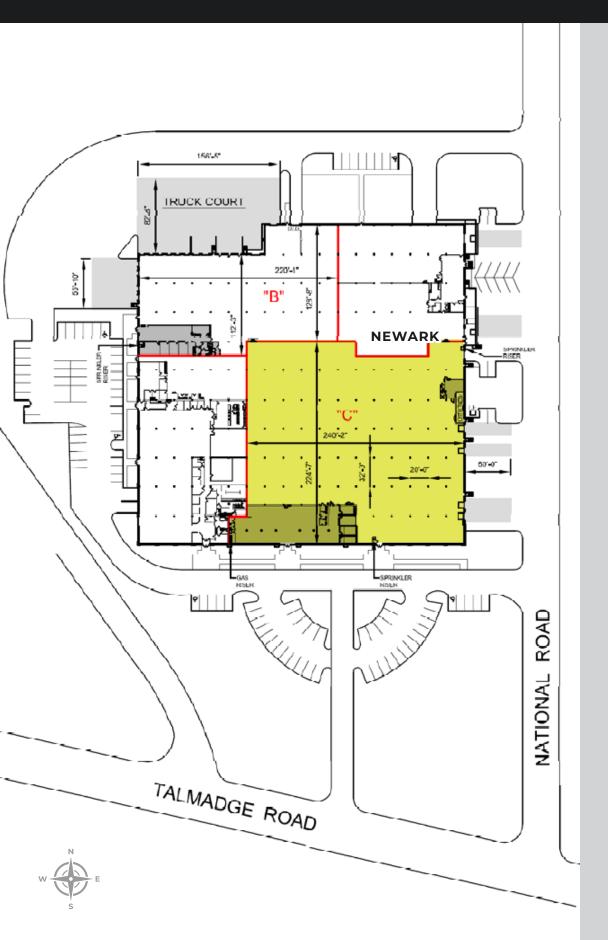

## **Property Specifications**

**53,420 SF** Total

**46,920 SF** Warehouse

6,500 SF Office

10 Dock Doors

**14'**Clear
Height

**34**Car Parking
Spaces