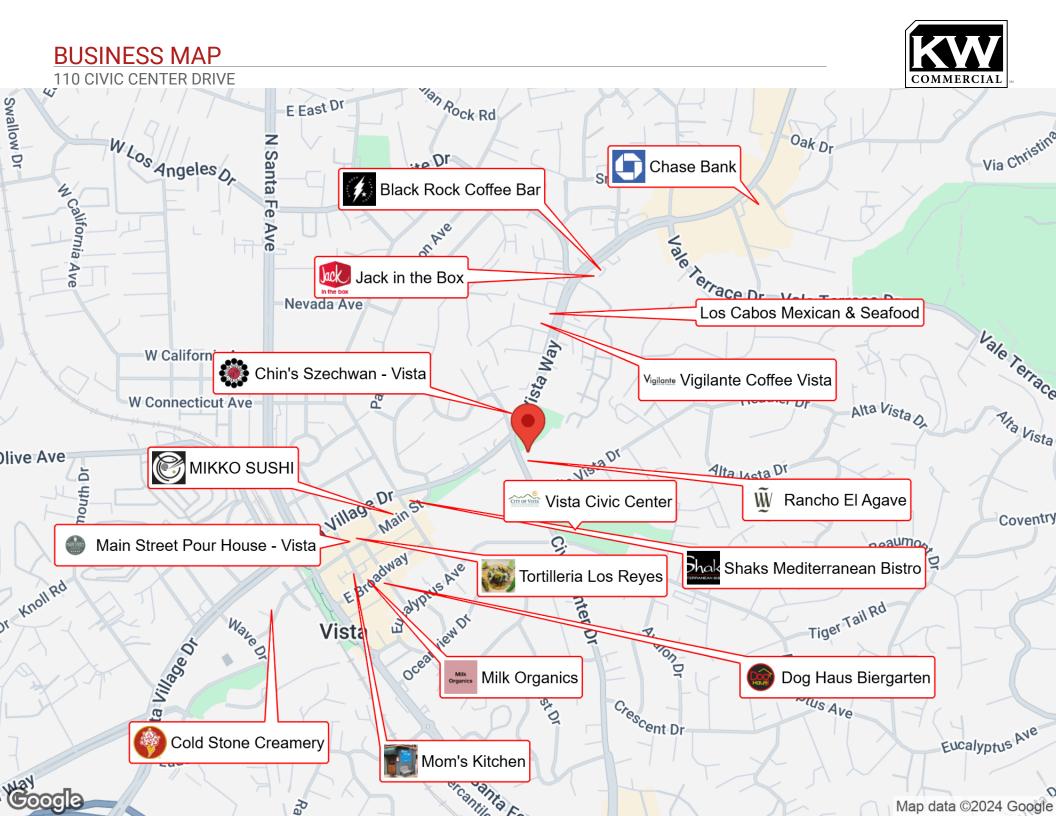

02004022, California

The calculations and data presented are deemed to be accurate, but not guaranteed. They are intended for the purpose of illustrative projections and analysis. The information provided is not intended to replace or serve as substitute for any legal, accounting, investment, real estate, tax or other professional advice, consultation or service. The user of this software should consult with a professional in the respective legal, accounting, tax or other professional area before making any decisions.

# **LOCATION & HIGHLIGHTS**

110 CIVIC CENTER DRIVE





## **Property Summary**

Available SF: 1,000-2,634 SF

Lease Rate: \$2.00 PSF FS

Parking: Ample Surface parking

Price: Two Story Office Building

Year Built: 1981

# PROPERTY PHOTOS

110 CIVIC CENTER DRIVE











## LISTING AGENT

## 110 CIVIC CENTER DRIVE





**CHRISTINA CHA** 

Commercial Agent

ccha@kwcommercial.com Direct: (410) 303-5520

02163978, California