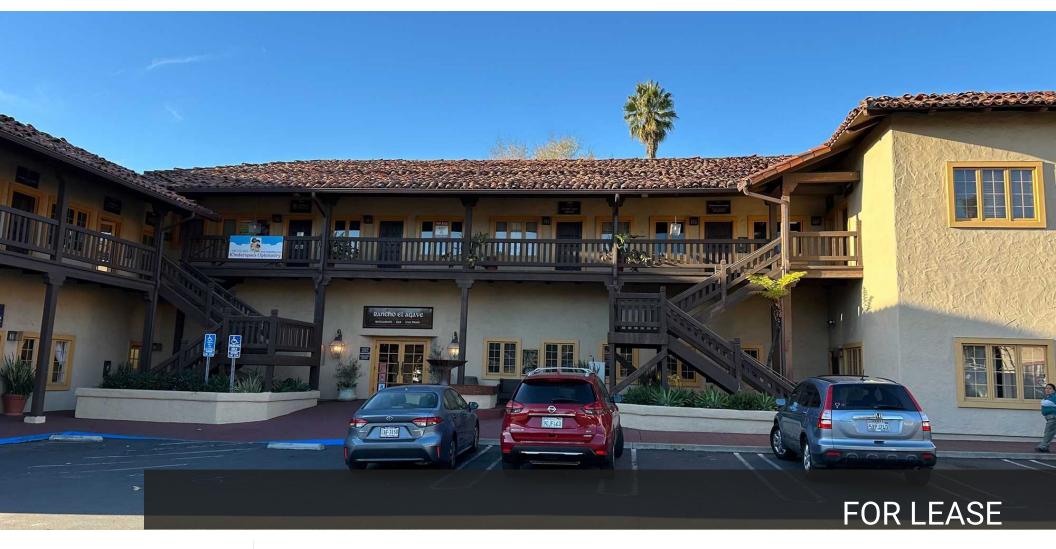

# **LOCATION & HIGHLIGHTS**

110 CIVIC CENTER DRIVE

## **Property Summary**

Available SF: 1,000-2,634 SF

Lease Rate: \$2.00 PSF FS

Parking: Ample Surface parking

Price: Two Story Office Building

Year Built: 1981

# PROPERTY PHOTOS

110 CIVIC CENTER DRIVE