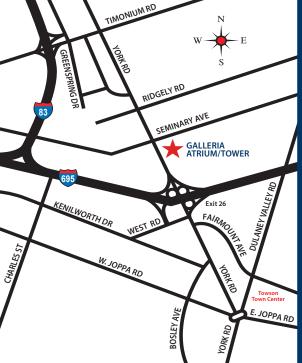

## Galleria Towers & Atrium

1407 & 1447 York Road Lutherville, Maryland 21093 Situated at the intersection of York Road and Seminary Avenue just off I-695, these office buildings provide an array of on-site amenities offering time efficiency and maximum productivity.