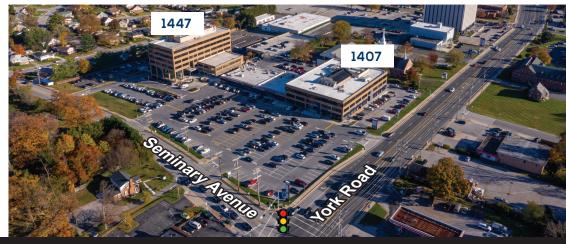

## Galleria Towers & Atrium

1407 & 1447 York Road Lutherville, Maryland 21093 Situated at the intersection of York Road and Seminary Avenue just off I-695, these office buildings provide an array of on-site amenities offering time efficiency and maximum productivity.

## 1407 & 1447 York Road Lutherville, Maryland 21093

From the facilities to its amenities, everything about Galleria Towers & Galleria Atrium make it an ideal location for your business.