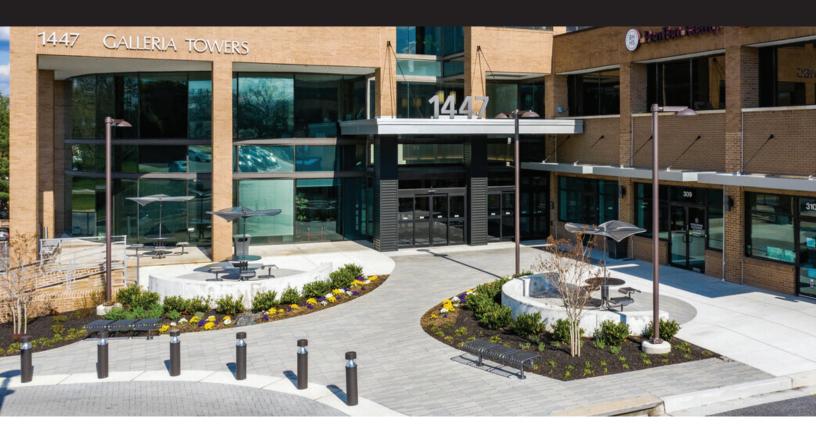

## Galleria Towers & Atrium

1407 & 1447 York Road Lutherville, Maryland 21093 Situated at the intersection of York Road and Seminary Avenue just off I-695, these office buildings provide an array of on-site amenities offering time efficiency and maximum productivity.

## 1407 & 1447 York Road Lutherville, Maryland 21093

From the facilities to its amenities, everything about Galleria Towers & Galleria Atrium make it an ideal location for your business.