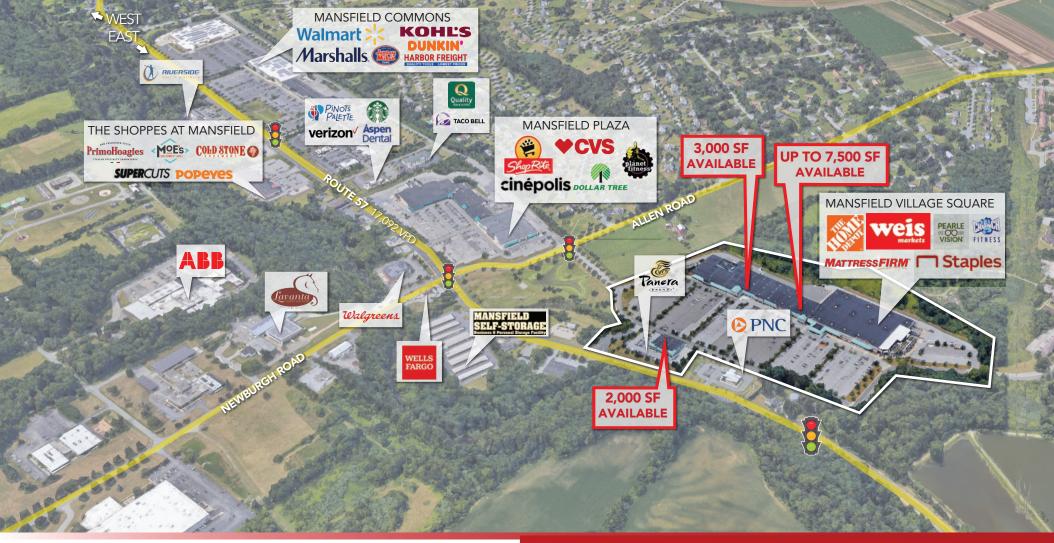

## **2045 ROUTE 57**

HACKETTSTOWN, NEW JERSEY MANSFIELD VILLAGE SQUARE

### 2045 ROUTE 57 MANSFIELD VILLAGE SQUARE

## SITE INFORMATION

**CENTER SIZE:** 251,000 SF

**PARKING:** 1,380 SPACES

**NOTES:** • Home Depot/Grocery anchored center.

**AVAILABLE:** 2,000 - 7,500 SF

**FRONTAGE:** 1,110′ ON RT. 57

**RENT:** CALL FOR QUOTE

**TRAFFIC:** 17,092 VPD RT. 57

NNN TOTAL: \$6.74 PSF

Tax: \$3.68 PSF Insurance: \$0.89 PSF CAM: \$2.17 PSF

2045 ROUTE 57 MANSFIELD VILLAGE SQUARE

MARKET AERIAL