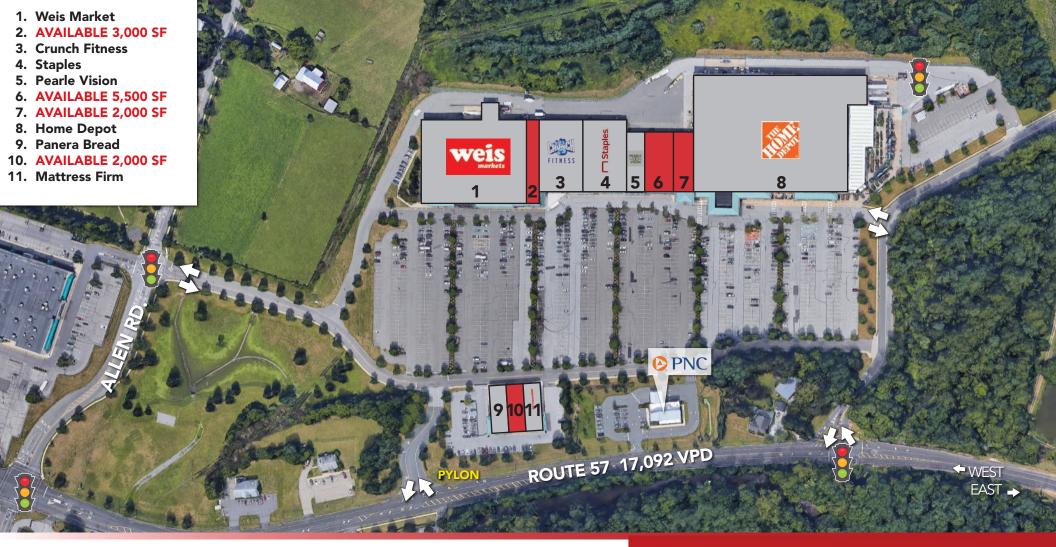

# FOR **2,000 - 7,500 SF**

### 2045 ROUTE 57 MANSFIELD VILLAGE SQUARE

## SITE INFORMATION

**CENTER SIZE:** 251,000 SF

**PARKING:** 1,380 SPACES

**NOTES:** • Home Depot/Grocery anchored center.

**AVAILABLE:** 2,000 - 7,500 SF

**FRONTAGE:** 1,110′ ON RT. 57

**RENT:** CALL FOR QUOTE

**TRAFFIC:** 17,092 VPD RT. 57

NNN TOTAL: \$6.74 PSF

Tax: \$3.68 PSF Insurance: \$0.89 PSF CAM: \$2.17 PSF

2045 ROUTE 57 MANSFIELD VILLAGE SQUARE

MARKET AERIAL