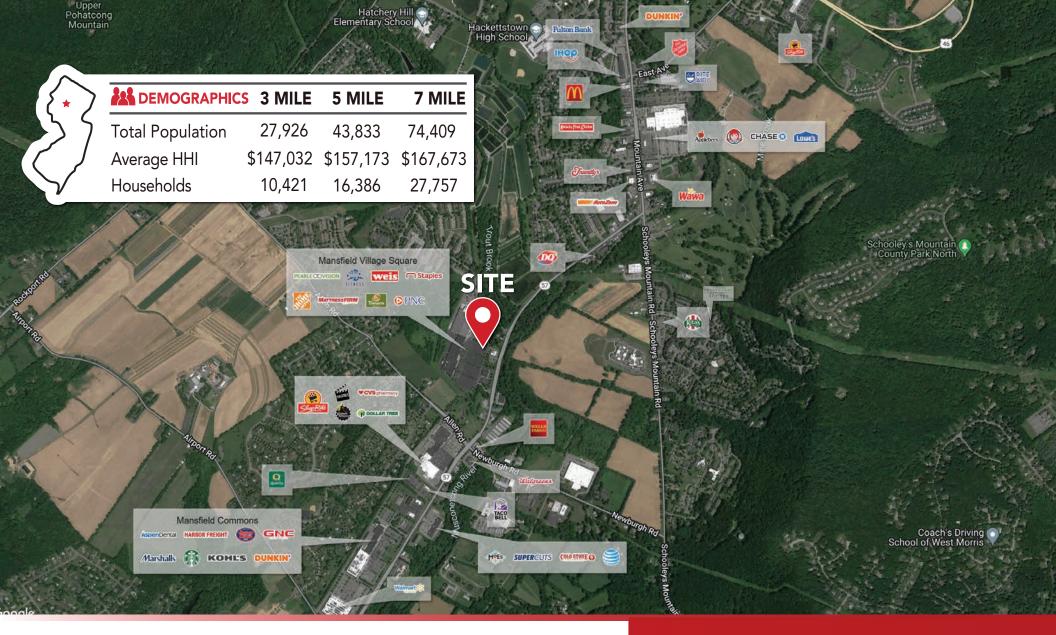

### 2045 ROUTE 57 MANSFIELD VILLAGE SQUARE

**TRAFFIC:** 17,092 VPD RT. 57

NNN TOTAL: \$6.74 PSF

Tax: \$3.68 PSF Insurance: \$0.89 PSF CAM: \$2.17 PSF

2045 ROUTE 57 MANSFIELD VILLAGE SQUARE

MARKET AERIAL