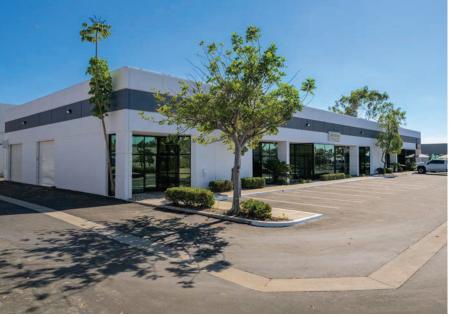

ts Dr, Oceanside, CA 92056



#### PHIL COHEN

Senior Vice President License ID# 01156287 949.790.3160 pcohen@leeirvine.com



#### **Recent Renovations**

New Paint | New HVAC Units | New Skylights | New Roof New Asphalt | New Interior TI's | New Landscaping

### **Property Features**



- ±13,248 SF multi-tenant industrial building
- Eight (8) ±1,656 SF units
- 15% Office and 85% Warehouse
- 16' Clear height
- Nine (9) grade-level doors (8' x 10')
- Drive around truck access



- Close proximity to 78 Fwy and Hwy 76
- Frontage along Oceanside Blvd.
- 200 Amps of power/unit, 120/480 volt, 3-phase
- Natural gas
- 2.4/1,000 SF parking ratio
- Zoning IL



- Market Lease Rate: \$1.49/SF + Est. NNN
- Sale Price: \$5,250,000 (\$396/SF)
- SBA Financing available
- Way below replacement cost





#### Site Plan and Current Availabilities







## Property Photos





# Property Location Traffic Counts and Demographics



Professionally Owned and Managed By



#### For Sale ±13,248 SF Multi-Tenant Industrial Building

For Sale | 2600 Temple Heights Dr, Oceanside, CA 92056

Information herein has been obtained from sources deemed reliable, however its accuracy cannot be guaranteed. The user is required to conduct their own due diligence and verification.

PHIL COHEN

Senior Vice President License ID# 01156287 949.790.3160 pcohen@leeirvine.com