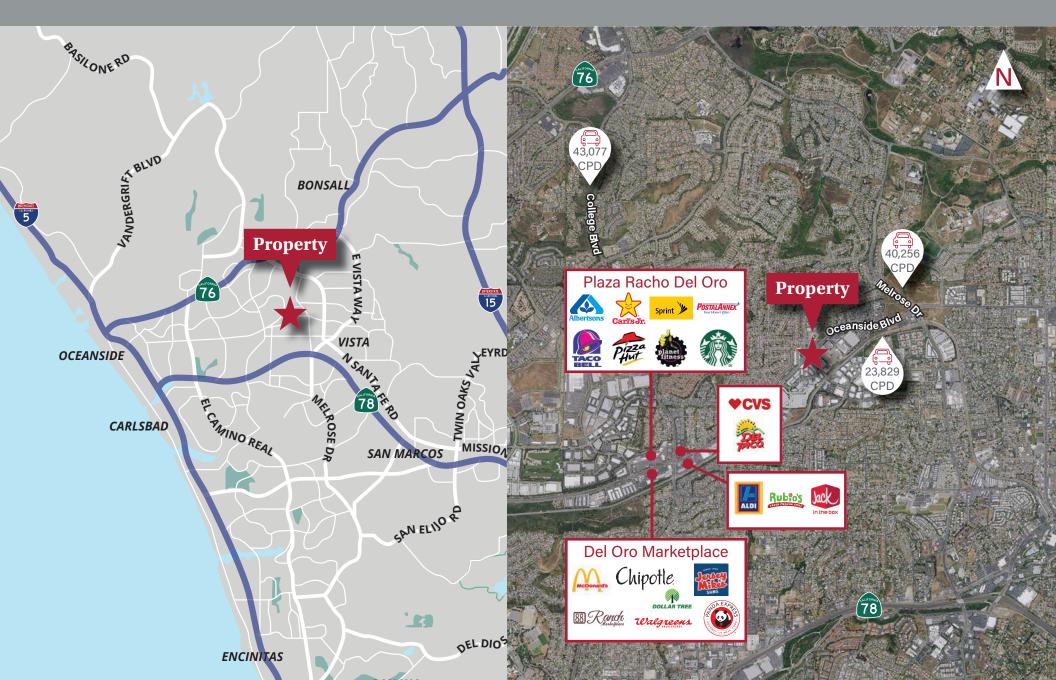

# Property Location Traffic Counts and Demographics

Professionally Owned and Managed By