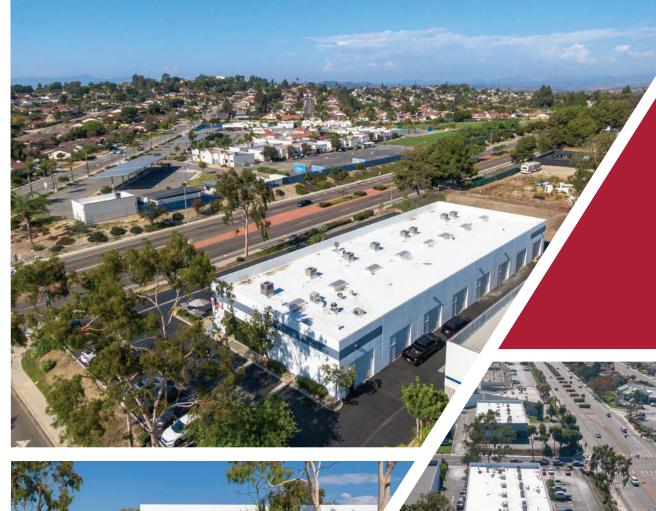

## ±13,248 SF Multi-Tenant Industrial Building

For Sale | 2600 Temple Heights Dr, Oceanside, CA 92056

### **Property Features**

- ±13,248 SF multi-tenant industrial building
- Eight (8) ±1,656 SF units
- 15% Office and 85% Warehouse
- 16' Clear height
- Nine (9) grade-level doors (8' x 10')
- Drive around truck access

- Close proximity to 78 Fwy and Hwy 76
- Frontage along Oceanside Blvd.
- 200 Amps of power/unit, 120/480 volt, 3-phase
- Natural gas
- 2.4/1,000 SF parking ratio
- Zoning IL

- Market Lease Rate: \$1.49/SF + Est. NNN
- Sale Price: \$5,250,000 (\$396/SF)
- SBA Financing available
- Way below replacement cost