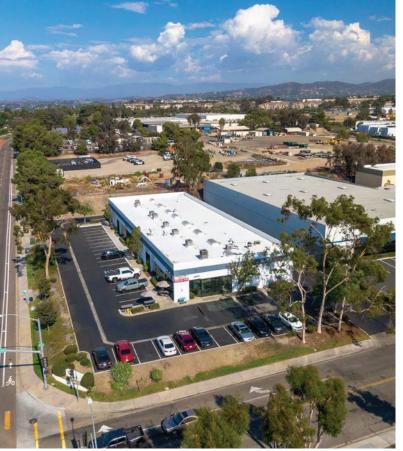

Senior Vice President License ID# 01156287 949.790.3160 pcohen@leeirvine.com



#### **Recent Renovations**

New Paint | New HVAC Units | New Skylights | New Roof New Asphalt | New Interior TI's | New Landscaping

### **Property Features**



- ±13,248 SF multi-tenant industrial building
- Eight (8) ±1,656 SF units
- 15% Office and 85% Warehouse
- 16' Clear height
- Nine (9) grade-level doors (8' x 10')
- Drive around truck access



- Close proximity to 78 Fwy and Hwy 76
- Frontage along Oceanside Blvd.
- 200 Amps of power/unit, 120/480 volt, 3-phase
- Natural gas
- 2.4/1,000 SF parking ratio
- Zoning IL



- Market Lease Rate: \$1.49/SF + Est. NNN
- Sale Price: \$5,250,000 (\$396/SF)
- SBA Financing available
- Way below replacement cost





#### Site Plan and Current Availabilities







## Property Photos





# Property Location Traffic Counts and Demographics



Professionally Owned and Managed By



#### For Sale ±13,248 SF Multi-Tenant Industrial Building

For Sale | 2600 Temple Heights Dr, Oceanside, CA 92056

Information herein has been obtained from sources deemed reliable, however its accuracy cannot be guaranteed. The user is required to conduct their own due diligence and verification.

PHIL COHEN

Senior Vice President License ID# 01156287 949.790.3160 pcohen@leeirvine.com