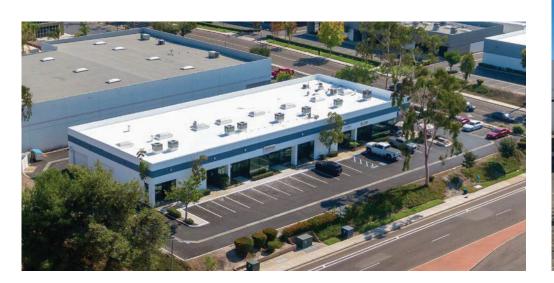

## ±13,248 SF Multi-Tenant Industrial Building

For Sale | 2600 Temple Heights Dr, Oceanside, CA 92056

### **Property Features**

- ±13,248 SF multi-tenant industrial building
- Eight (8) ±1,656 SF units
- 15% Office and 85% Warehouse
- 16' Clear height
- Nine (9) grade-level doors (8' x 10')
- Drive around truck access