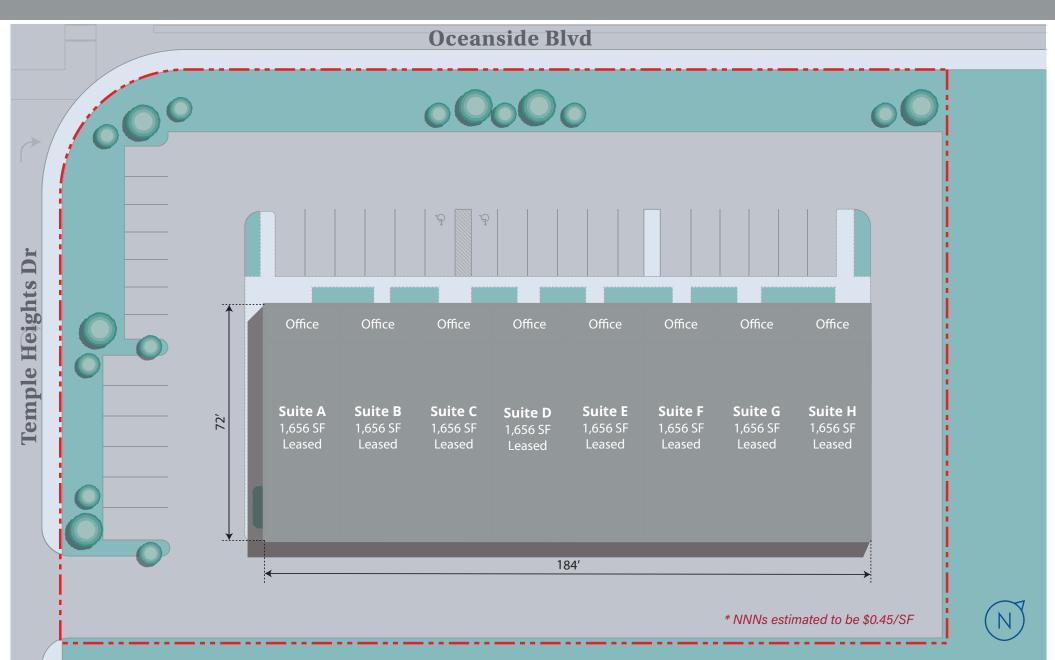

#### Site Plan and Current Availabilities

### **Property Features**

- ±13,248 SF multi-tenant industrial building
- Eight (8) ±1,656 SF units
- 15% Office and 85% Warehouse
- 16' Clear height
- Nine (9) grade-level doors (8' x 10')
- Drive around truck access