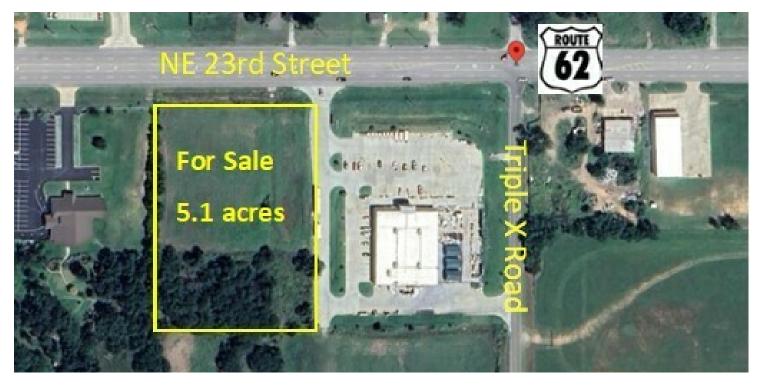

#### **PROPERTY OVERVIEW**

Located adjacent to Tractor Supply Company near the intersection of NE 23rd Street and Triple X Road in Choctaw, Oklahoma, this 5.1-acre parcel offers an exceptional opportunity for commercial development. Conveniently situated between Choctaw and Harrah, and in close proximity to the Kickapoo Turnpike, this property enjoys high visibility and easy access, making it ideal for retail, industrial, or other commercial uses. The site benefits from a new 60-unit housing development being built directly south of the parcel, enhancing its appeal.

The owner is open to considering dividing the parcel to accommodate smaller developments or multiple tenants. With strategic positioning near a major transportation artery and within minutes of both Choctaw and Harrah, this parcel is primed to take advantage of the growth occurring in the area. For more details and to discuss division possibilities, please contact Greg Banta at (405) 823-3026.

#### **PROPERTY HIGHLIGHTS**

- Located next to Tractor Supply
- Choctaw/Harrah Trade Area
- Heavy traffic
- Fronts NE 23rd (Highway 62)

16900 NE 23RD, CHOCTAW, OK 73020

GREG BANTA 405.840.1600 GREG@BANTAPROPERTYGROUP.COM