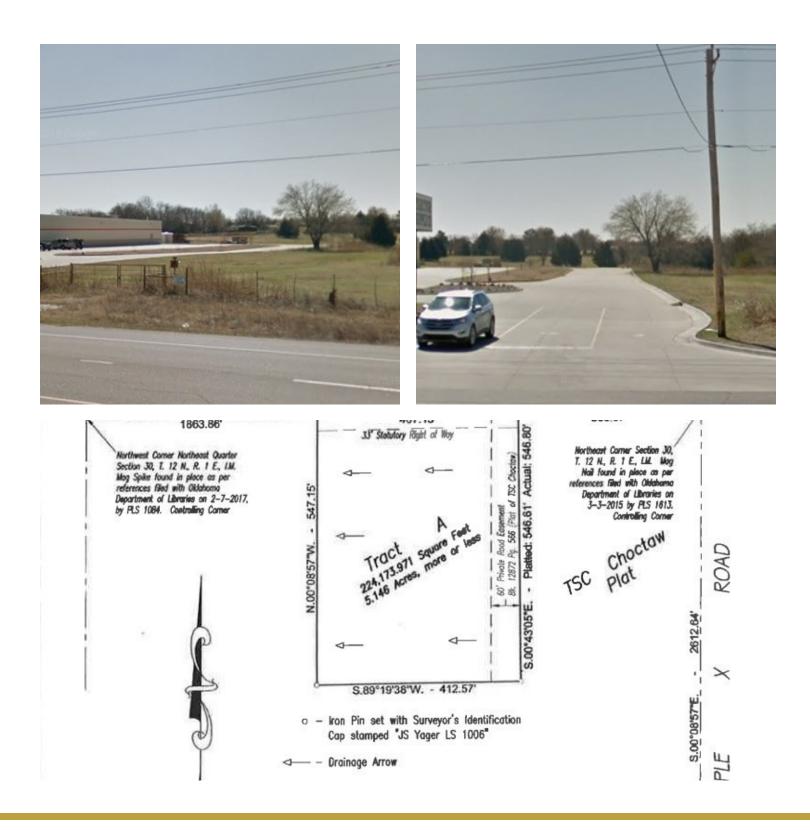

#### **OFFERING SUMMARY**

| Sale Price:   | \$775,000          |
|---------------|--------------------|
| Lot Size:     | 5.11 Acres         |
| Price / Acre: | \$209,198          |
| Zoning:       | General Commercial |

#### **PROPERTY OVERVIEW**

Located adjacent to Tractor Supply Company near the intersection of NE 23rd Street and Triple X Road in Choctaw, Oklahoma, this 5.1-acre parcel offers an exceptional opportunity for commercial development. Conveniently situated between Choctaw and Harrah, and in close proximity to the Kickapoo Turnpike, this property enjoys high visibility and easy access, making it ideal for retail, industrial, or other commercial uses. The site benefits from a new 60-unit housing development being built directly south of the parcel, enhancing its appeal.