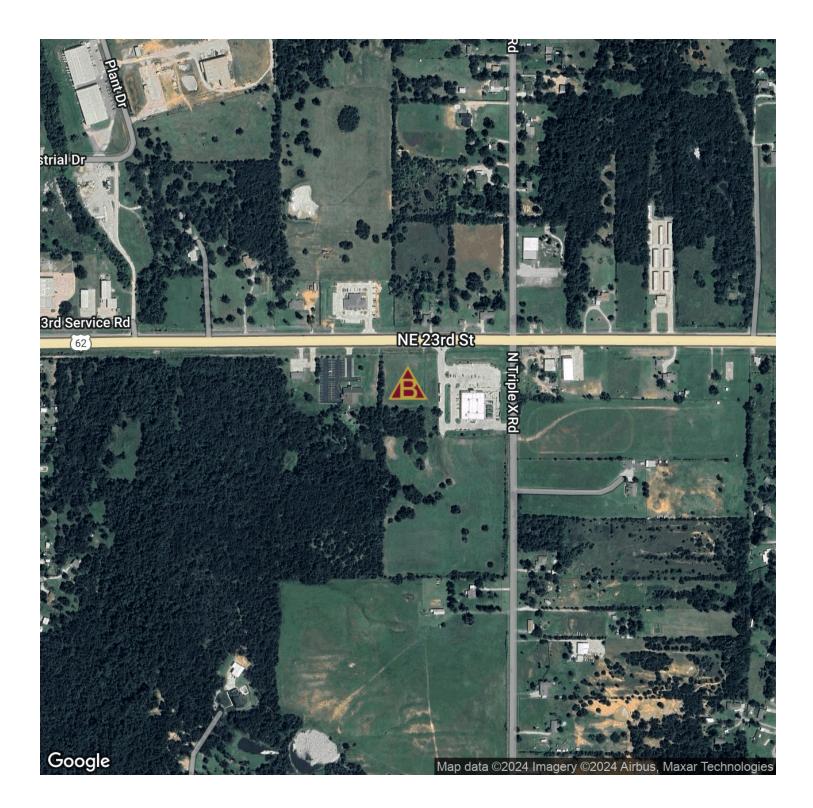

#### **PROPERTY OVERVIEW**

Located adjacent to Tractor Supply Company near the intersection of NE 23rd Street and Triple X Road in Choctaw, Oklahoma, this 5.1-acre parcel offers an exceptional opportunity for commercial development. Conveniently situated between Choctaw and Harrah, and in close proximity to the Kickapoo Turnpike, this property enjoys high visibility and easy access, making it ideal for retail, industrial, or other commercial uses. The site benefits from a new 60-unit housing development being built directly south of the parcel, enhancing its appeal.

#### **PROPERTY HIGHLIGHTS**

- Located next to Tractor Supply
- Choctaw/Harrah Trade Area
- Heavy traffic
- Fronts NE 23rd (Highway 62)

16900 NE 23RD, CHOCTAW, OK 73020

GREG BANTA 405.840.1600 GREG@BANTAPROPERTYGROUP.COM