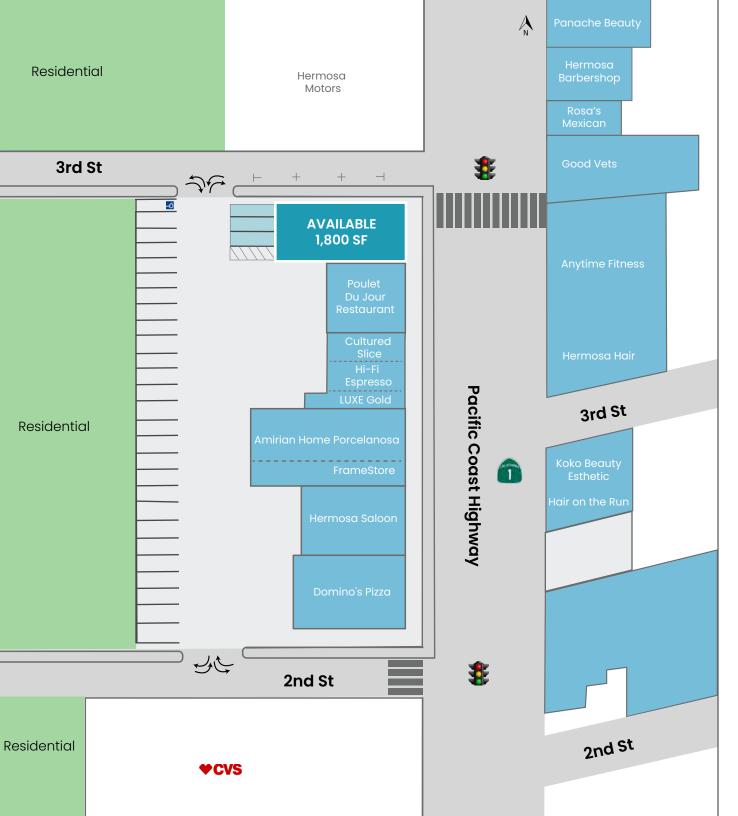

#### **Showroom Windows**

### **Shared Parking**

#### **Exclusive Parking**

# Site Plan

Parking access from both 2nd & 3rd street driveways

Vehicle/pedestrian signals a 2nd & 3rd mitigates traffic flow

Large showroom windows facing both streets

This information is deemed reliable, but not guaranteed. All information should be independently