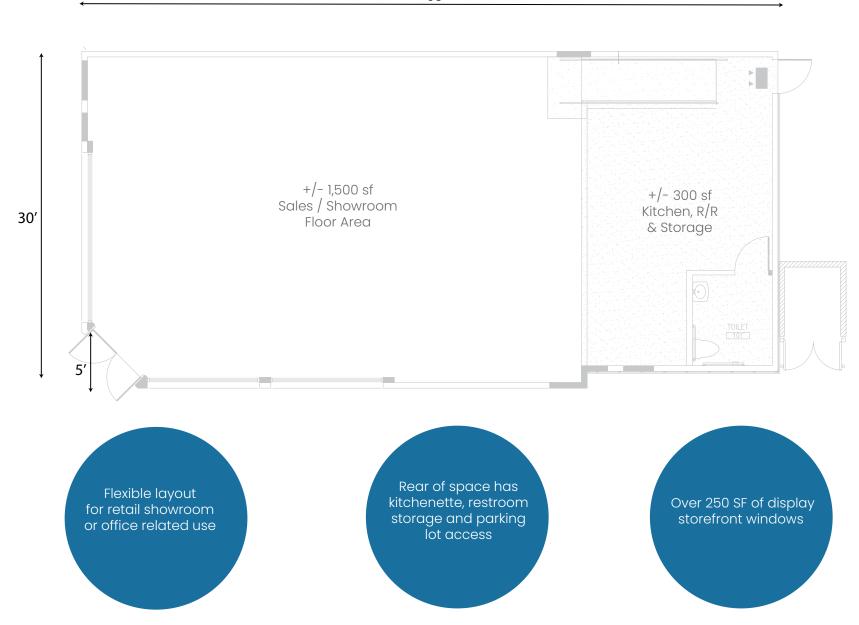

#### For further info, please contact:

Cameron Crowner BRE# 00924460 ccrowner@epsteen.com (310) 451-8171 ext. 240



#### **Showroom Windows**



### **Shared Parking**



#### **Exclusive Parking**





# Site Plan

Parking access from both 2nd & 3rd street driveways

Vehicle/pedestrian signals a 2nd & 3rd mitigates traffic flow

Large showroom windows facing both streets



This information is deemed reliable, but not guaranteed. All information should be independently





## 243 PCH Hermosa Beach



Population Daytime Population

1 mile: 32,299 1 mile: 12,235 2 mile: 98,441 2 mile: 27,074 3 mile: 178,070 3 mile: 72,257

2024 estimates, Sites US



Med. Household Income

1 mile: \$160,084 2 mile: \$148,257 3 mile: \$141,465



Traffic Count

PCH (north of 3rd) 54,653 PCH (south of 3rd) 53,700