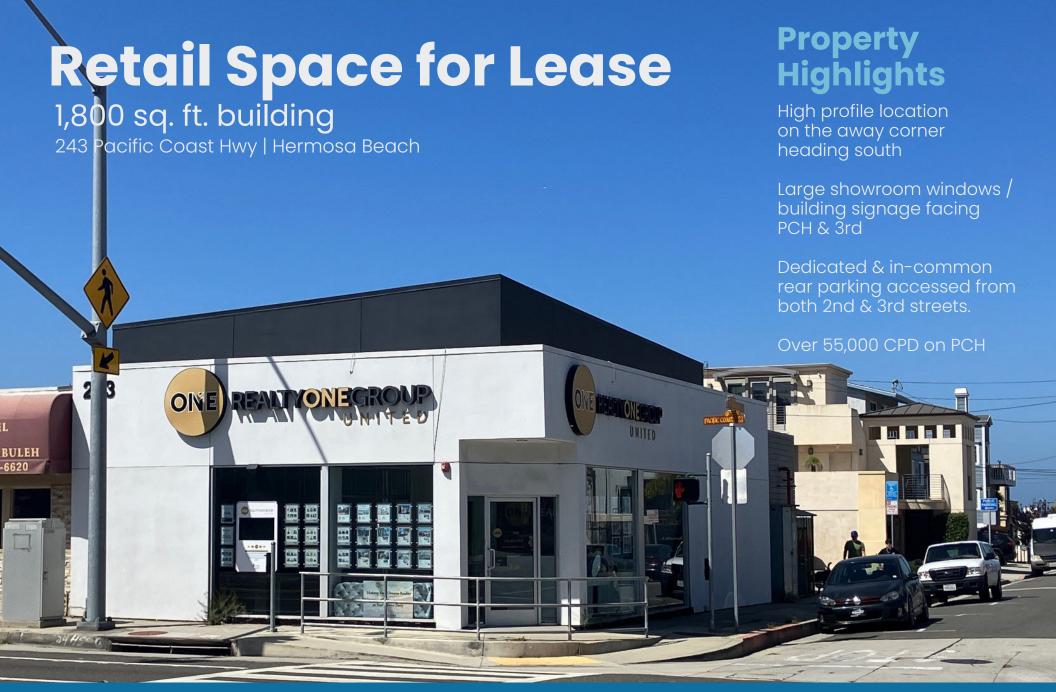

# Site Plan

Parking access from both 2nd & 3rd street driveways

Vehicle/pedestrian signals a 2nd & 3rd mitigates traffic flow

Large showroom windows facing both streets

This information is deemed reliable, but not guaranteed. All information should be independently