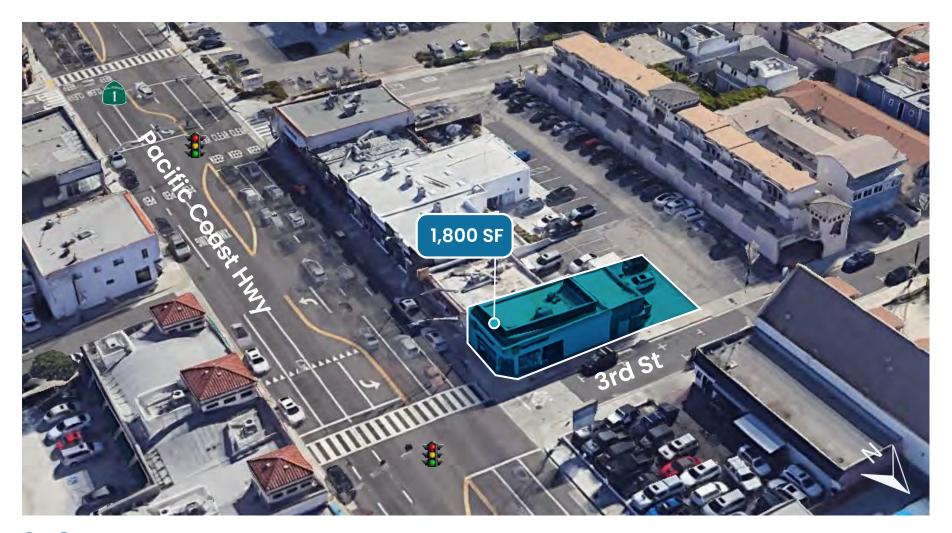

# Site Plan

Parking access from both 2nd & 3rd street driveways

Vehicle/pedestrian signals a 2nd & 3rd mitigates traffic flow

Large showroom windows facing both streets

This information is deemed reliable, but not guaranteed. All information should be independently