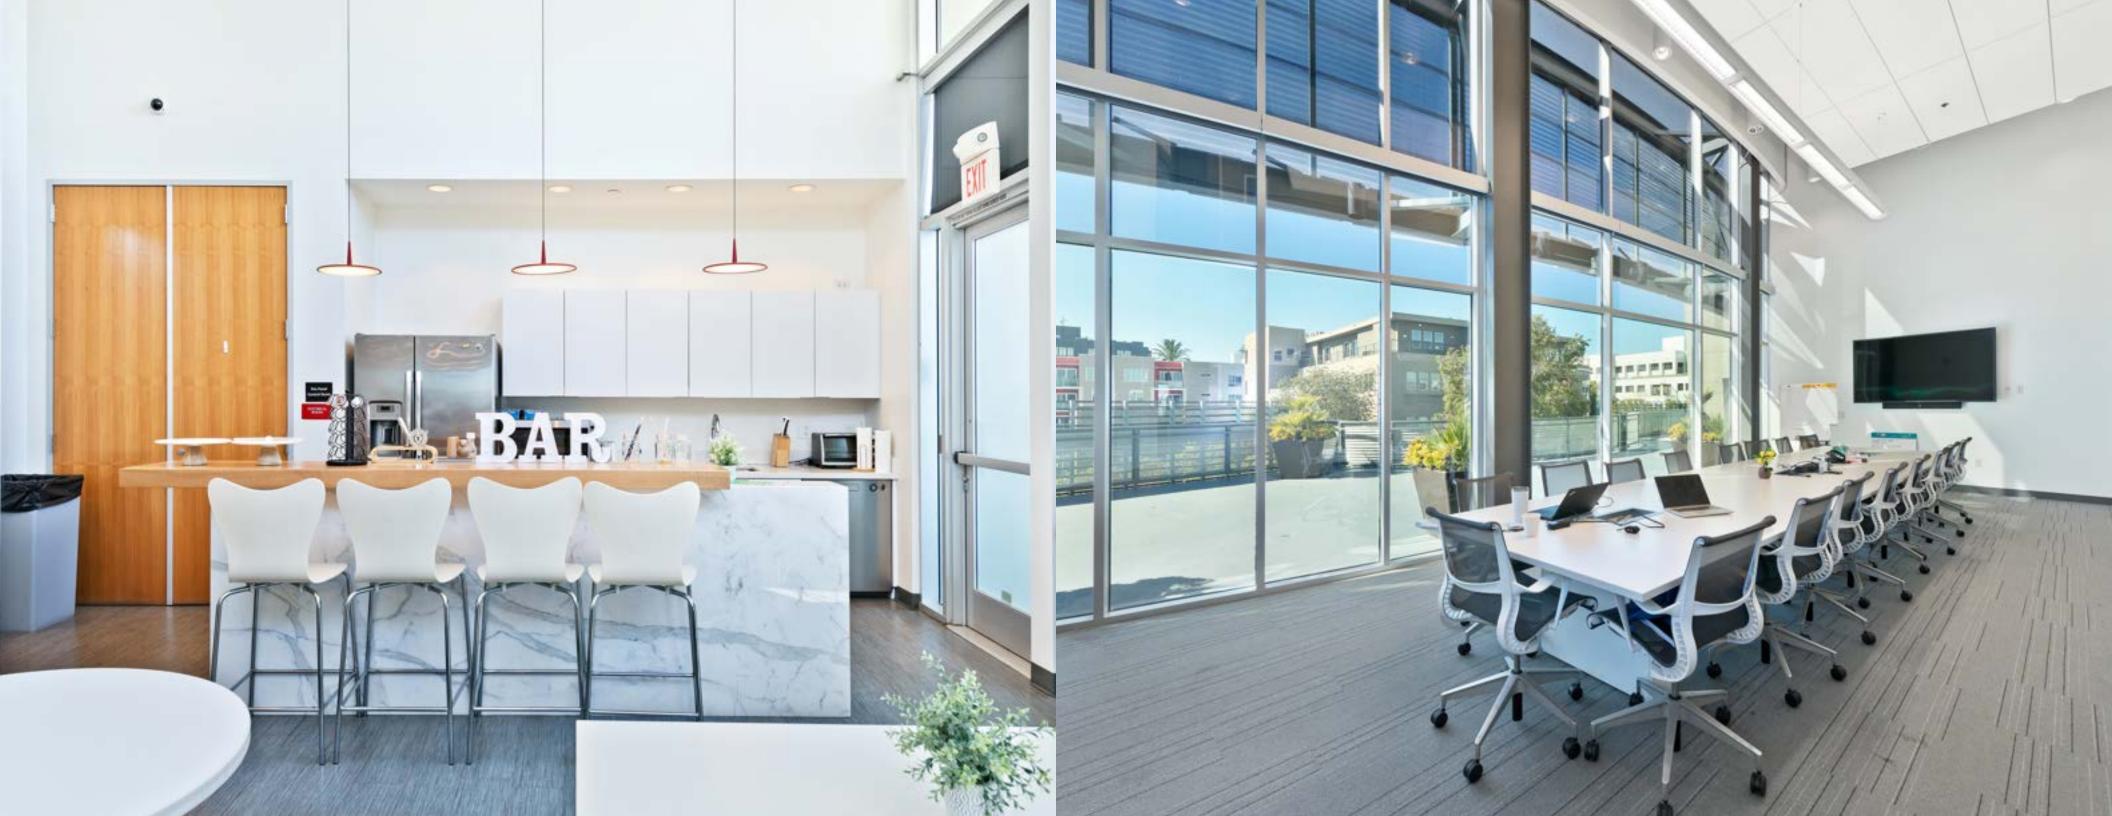

### **EXCEPTIONAL CREATIVE OFFICE SPACE**

This innovative office property offers open workstations, abundant natural light from large windows, polished concrete floors, and a spacious open floor plan with soaring 23-foot ceilings. The inclusion of kitchens and lounge areas, along with generous patio space, creates ideal settings for a current and ideal workplace environment.