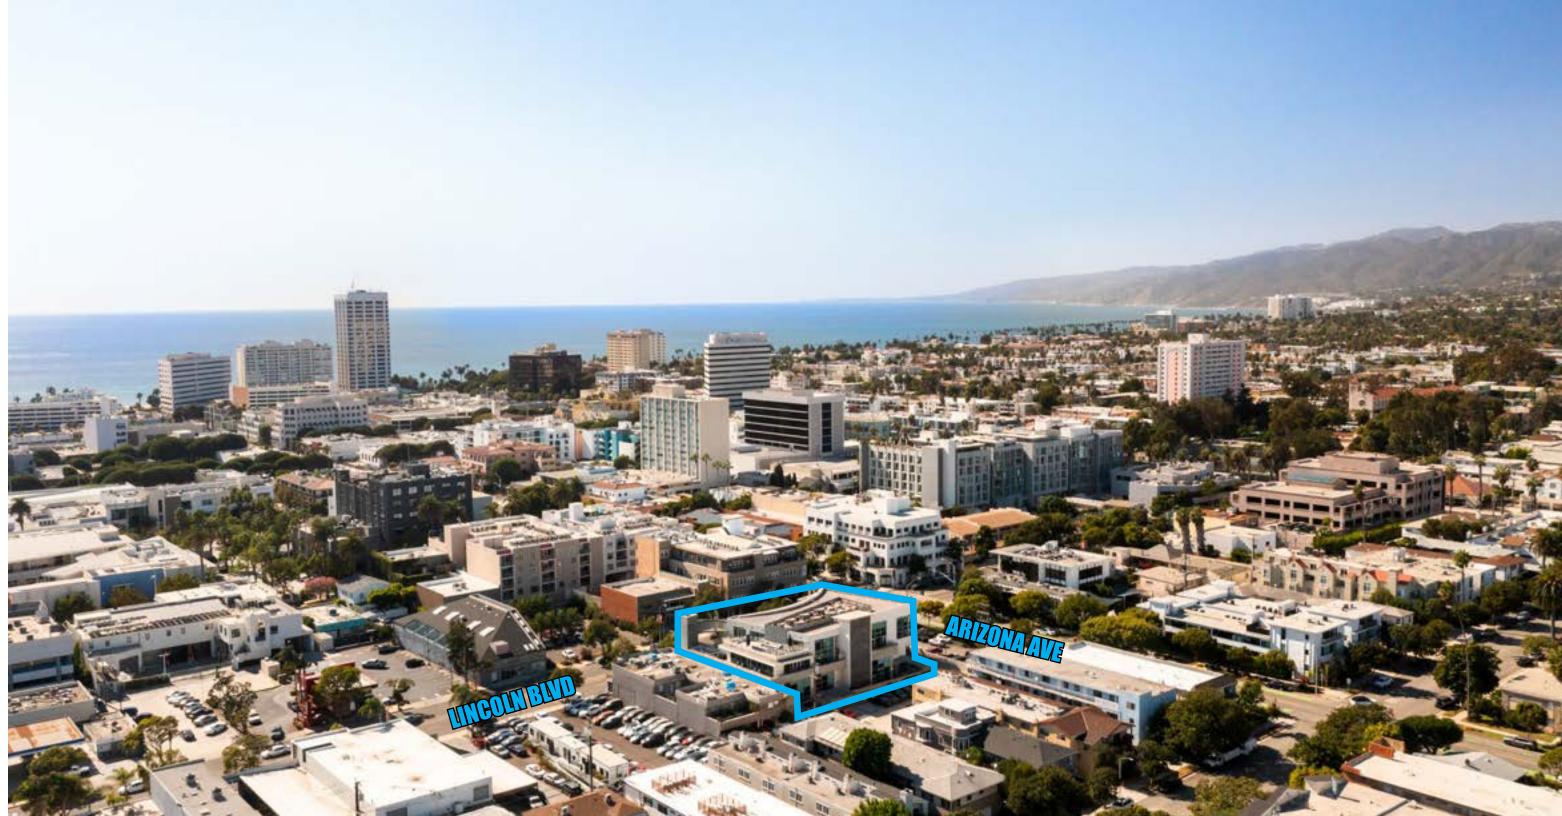

# 1315 Lincoln Boulevard

- Owner User Opportunity
- Assumable Debt at 4.54%
- Well suited for conversion into medical office

Located in the vibrant heart of Santa Monica, 1315 Lincoln offers exceptional access to premier coastal amenities, just moments away from downtown and the bustling Third Street Promenade. It is also conveniently near the affluent neighborhoods of Pacific Palisades and Brentwood, providing tenants with a variety of top-tier restaurants, renowned hotels, and world-class attractions.

#### \$24,500,000 PURCHASE PRICE

| Address              | 1315 Lincoln Blvd,<br>Santa Monica, CA 90401                     |
|----------------------|------------------------------------------------------------------|
| APN                  | 4282-010-047                                                     |
| Area (As Leased)     | 26,159                                                           |
| Area (BOMA Adjusted) | 28,162                                                           |
| Occupancy (Current)  | 44%                                                              |
| Site Area            | 0.52 Acres                                                       |
| Year Built           | 2005                                                             |
| Floors               | 2                                                                |
| Ceiling Height       | 23'                                                              |
| Parking              | 137 Spaces (4.86 / 1,000 RSF)                                    |
| Zoning               | C-4 / Highway Commercial                                         |
| Loan                 | Assumable loan of \$15,027,737.80<br>at <b>4.54%</b> , due 2030. |

### JUST MOMENTS FROM PREMIER COASTAL AMENITIES

Situated in the vibrant heart of Santa Monica, 1315 Lincoln Blvd provides exceptional access to the area's thriving dining and retail scene. Close to downtown Santa Monica and the bustling Third Street Promenade, this location is also near the affluent neighborhoods of Pacific Palisades and Brentwood, offering tenants easy access to top-tier restaurants, renowned hotels, and world-class attractions-all within a short distance.