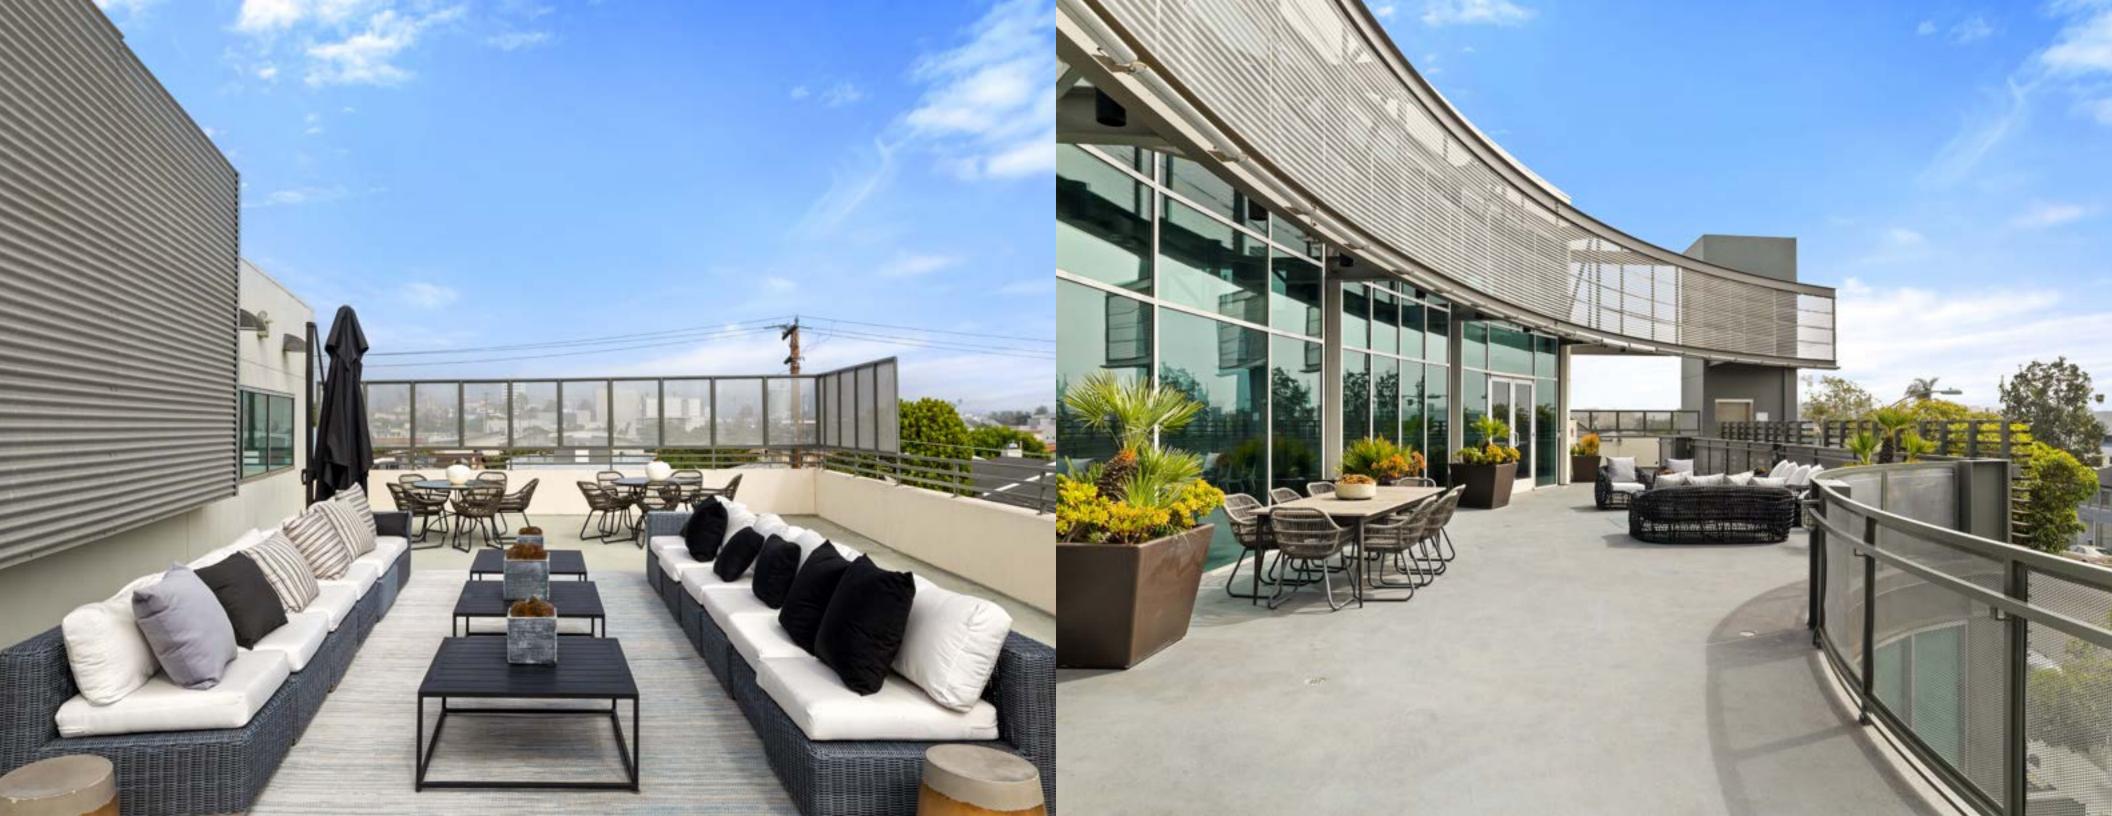

The property boasts an impressive parking ratio of 4.86 spaces per 1,000 square feet, ensuring ample space for clients and employees while accommodating the high traffic of a thriving business. In addition to its parking availability, 1315 Lincoln features outstanding amenities, including generous slab-to-slab heights, both indoor and outdoor collaboration areas, and valuable retail co-tenancy.

### **EXCEPTIONAL CREATIVE OFFICE SPACE**

This innovative office property offers open workstations, abundant natural light from large windows, polished concrete floors, and a spacious open floor plan with soaring 23-foot ceilings. The inclusion of kitchens and lounge areas, along with generous patio space, creates ideal settings for a current and ideal workplace environment.