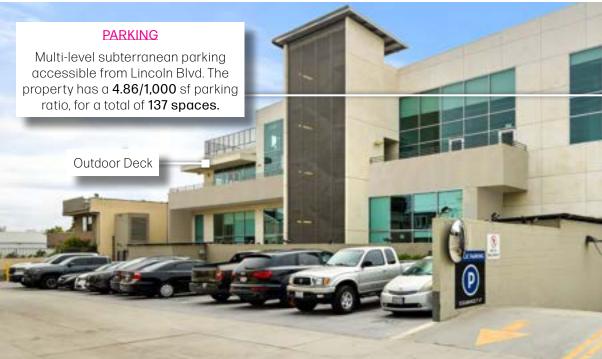

The property boasts an impressive parking ratio of 4.86 spaces per 1,000 square feet, ensuring ample space for clients and employees while accommodating the high traffic of a thriving business. In addition to its parking availability, 1315 Lincoln features outstanding amenities, including generous slab-to-slab heights, both indoor and outdoor collaboration areas, and valuable retail co-tenancy.

#### \$24,500,000 PURCHASE PRICE

| Address              | 1315 Lincoln Blvd,<br>Santa Monica, CA 90401                     |
|----------------------|------------------------------------------------------------------|
| APN                  | 4282-010-047                                                     |
| Area (As Leased)     | 26,159                                                           |
| Area (BOMA Adjusted) | 28,162                                                           |
| Occupancy (Current)  | 44%                                                              |
| Site Area            | 0.52 Acres                                                       |
| Year Built           | 2005                                                             |
| Floors               | 2                                                                |
| Ceiling Height       | 23'                                                              |
| Parking              | 137 Spaces (4.86 / 1,000 RSF)                                    |
| Zoning               | C-4 / Highway Commercial                                         |
| Loan                 | Assumable loan of \$15,027,737.80<br>at <b>4.54%</b> , due 2030. |