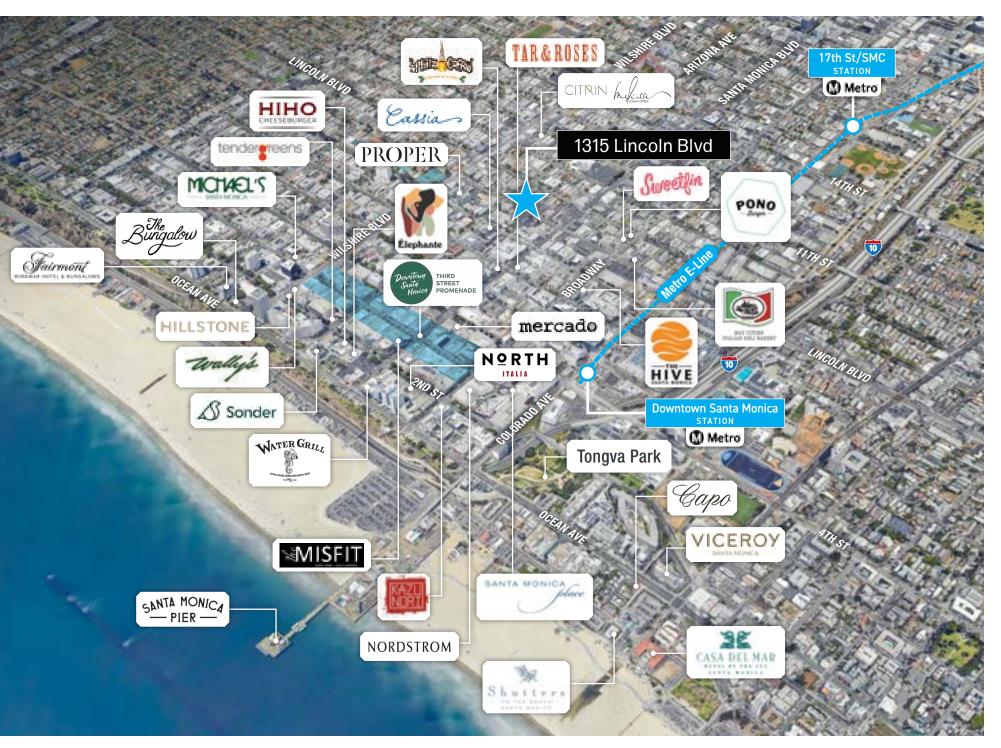

# Surrounding Neighborhoods

|                               |                               |                                 | MALIBU                 | PACIFIC PALISADES                                                                                                                                                                                                                                                                                                                                                                                                                                                                                                                                                                                                                                                                                                                                                                                                                                                                                                                                                                                                                                                                                                                                                                                                                                                                                                                                                                                                                                                                                                                                                                                                                                                                                                                                                                                                                                                                                                                                                                                                                                                                                                              |
|-------------------------------|-------------------------------|---------------------------------|------------------------|--------------------------------------------------------------------------------------------------------------------------------------------------------------------------------------------------------------------------------------------------------------------------------------------------------------------------------------------------------------------------------------------------------------------------------------------------------------------------------------------------------------------------------------------------------------------------------------------------------------------------------------------------------------------------------------------------------------------------------------------------------------------------------------------------------------------------------------------------------------------------------------------------------------------------------------------------------------------------------------------------------------------------------------------------------------------------------------------------------------------------------------------------------------------------------------------------------------------------------------------------------------------------------------------------------------------------------------------------------------------------------------------------------------------------------------------------------------------------------------------------------------------------------------------------------------------------------------------------------------------------------------------------------------------------------------------------------------------------------------------------------------------------------------------------------------------------------------------------------------------------------------------------------------------------------------------------------------------------------------------------------------------------------------------------------------------------------------------------------------------------------|
| Trade Area                    |                               |                                 |                        |                                                                                                                                                                                                                                                                                                                                                                                                                                                                                                                                                                                                                                                                                                                                                                                                                                                                                                                                                                                                                                                                                                                                                                                                                                                                                                                                                                                                                                                                                                                                                                                                                                                                                                                                                                                                                                                                                                                                                                                                                                                                                                                                |
|                               |                               |                                 |                        | AND REAL PROPERTY AND REAL PROPERTY.                                                                                                                                                                                                                                                                                                                                                                                                                                                                                                                                                                                                                                                                                                                                                                                                                                                                                                                                                                                                                                                                                                                                                                                                                                                                                                                                                                                                                                                                                                                                                                                                                                                             |
| POPULATION                    | EMPLOYEES                     | HH INCOME                       | MEDIAN AGE             | THE DESCRIPTION OF THE OWNER OF THE OWNER                                                                                                                                                                                                                                                                                                                                                                                                                                                                                                                                                                                                                                                                                                                                                                                                                                                                                                                                                                                                                                                                                                                                                                                                                                                                                                                                                                                                                                                                                                                                                                                                                                                                                                                                                                                                                                                                                                                                                                                                                                                                                      |
|                               |                               | (\$)                            |                        |                                                                                                                                                                                                                                                                                                                                                                                                                                                                                                                                                                                                                                                                                                                                                                                                                                                                                                                                                                                                                                                                                                                                                                                                                                                                                                                                                                                                                                                                                                                                                                                                                                                                                                                                                                                                                                                                                                                                                                                                                                                                                                                                |
| 35,377<br><sup>1-Mile</sup>   | 47,880<br><sup>1-Mile</sup>   | \$114,543<br><sup>1-Mile</sup>  | <b>40.4</b><br>1-Mile  |                                                                                                                                                                                                                                                                                                                                                                                                                                                                                                                                                                                                                                                                                                                                                                                                                                                                                                                                                                                                                                                                                                                                                                                                                                                                                                                                                                                                                                                                                                                                                                                                                                                                                                                                                                                                                                                                                                                                                                                                                                                                                                                                |
| 168,946<br><sup>3-Miles</sup> | 148,206<br><sup>3-Miles</sup> | \$125,609<br><sup>3-Miles</sup> | <b>39.3</b><br>3-Miles |                                                                                                                                                                                                                                                                                                                                                                                                                                                                                                                                                                                                                                                                                                                                                                                                                                                                                                                                                                                                                                                                                                                                                                                                                                                                                                                                                                                                                                                                                                                                                                                                                                                                                                                                                                                                                                                                                                                                                                                                                                                                                                                                |
| 407,239<br>5-Miles            | 337,940<br><sup>5-Miles</sup> | \$121,547<br><sup>5-Miles</sup> | <b>37.4</b> 5-Miles    |                                                                                                                                                                                                                                                                                                                                                                                                                                                                                                                                                                                                                                                                                                                                                                                                                                                                                                                                                                                                                                                                                                                                                                                                                                                                                                                                                                                                                                                                                                                                                                                                                                                                                                                                                                                                                                                                                                                                                                                                                                                                                                                                |
|                               |                               |                                 | than 5                 | The second the second s |

### BRENTWOOD

# Neighborhood Amenities