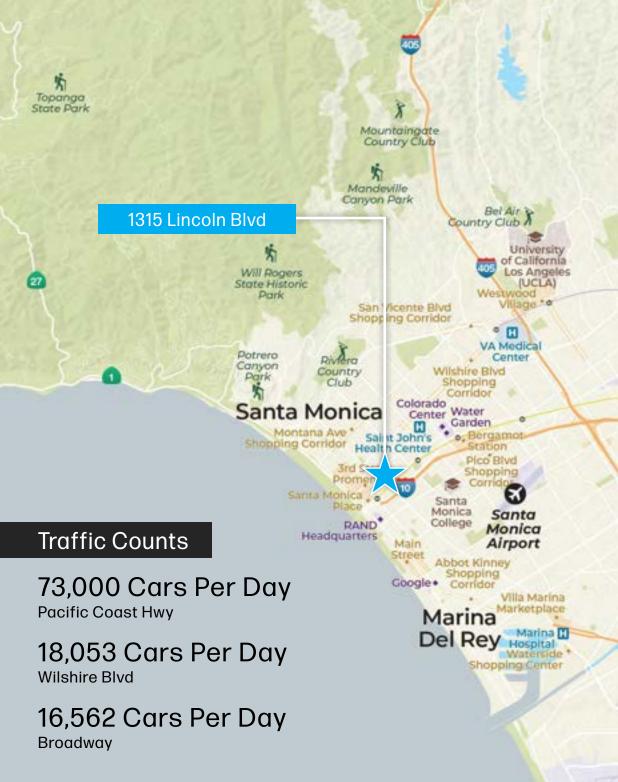

### JUST MOMENTS FROM PREMIER COASTAL AMENITIES

Situated in the vibrant heart of Santa Monica, 1315 Lincoln Blvd provides exceptional access to the area's thriving dining and retail scene. Close to downtown Santa Monica and the bustling Third Street Promenade, this location is also near the affluent neighborhoods of Pacific Palisades and Brentwood, offering tenants easy access to top-tier restaurants, renowned hotels, and world-class attractions-all within a short distance.

# Surrounding Neighborhoods

|                               |                               |                                 | MALIBU                 | PACIFIC PALISADES                                                                                                                                                                                                                                                                                                                                                                                                                                                                                                                                                                                                                                                                                                                                                                                                                                                                                                                                                                                                                                                                                                                                                                                                                                                                                                                                                                                                                                                                                                                                                                                                                                                                                                                                                                                                                                                                                                                                                                                                                                                                                                              |
|-------------------------------|-------------------------------|---------------------------------|------------------------|--------------------------------------------------------------------------------------------------------------------------------------------------------------------------------------------------------------------------------------------------------------------------------------------------------------------------------------------------------------------------------------------------------------------------------------------------------------------------------------------------------------------------------------------------------------------------------------------------------------------------------------------------------------------------------------------------------------------------------------------------------------------------------------------------------------------------------------------------------------------------------------------------------------------------------------------------------------------------------------------------------------------------------------------------------------------------------------------------------------------------------------------------------------------------------------------------------------------------------------------------------------------------------------------------------------------------------------------------------------------------------------------------------------------------------------------------------------------------------------------------------------------------------------------------------------------------------------------------------------------------------------------------------------------------------------------------------------------------------------------------------------------------------------------------------------------------------------------------------------------------------------------------------------------------------------------------------------------------------------------------------------------------------------------------------------------------------------------------------------------------------|
| Trade Area                    |                               |                                 |                        |                                                                                                                                                                                                                                                                                                                                                                                                                                                                                                                                                                                                                                                                                                                                                                                                                                                                                                                                                                                                                                                                                                                                                                                                                                                                                                                                                                                                                                                                                                                                                                                                                                                                                                                                                                                                                                                                                                                                                                                                                                                                                                                                |
|                               |                               |                                 |                        | AND REAL PROPERTY AND REAL PROPERTY.                                                                                                                                                                                                                                                                                                                                                                                                                                                                                                                                                                                                                                                                                                                                                                                                                                                                                                                                                                                                                                                                                                                                                                                                                                                                                                                                                                                                                                                                                                                                                                                                                                                             |
| POPULATION                    | EMPLOYEES                     | HH INCOME                       | MEDIAN AGE             | THE DESCRIPTION OF THE OWNER OF THE OWNER                                                                                                                                                                                                                                                                                                                                                                                                                                                                                                                                                                                                                                                                                                                                                                                                                                                                                                                                                                                                                                                                                                                                                                                                                                                                                                                                                                                                                                                                                                                                                                                                                                                                                                                                                                                                                                                                                                                                                                                                                                                                                      |
|                               |                               | (\$)                            |                        |                                                                                                                                                                                                                                                                                                                                                                                                                                                                                                                                                                                                                                                                                                                                                                                                                                                                                                                                                                                                                                                                                                                                                                                                                                                                                                                                                                                                                                                                                                                                                                                                                                                                                                                                                                                                                                                                                                                                                                                                                                                                                                                                |
| 35,377<br><sup>1-Mile</sup>   | 47,880<br><sup>1-Mile</sup>   | \$114,543<br><sup>1-Mile</sup>  | <b>40.4</b><br>1-Mile  |                                                                                                                                                                                                                                                                                                                                                                                                                                                                                                                                                                                                                                                                                                                                                                                                                                                                                                                                                                                                                                                                                                                                                                                                                                                                                                                                                                                                                                                                                                                                                                                                                                                                                                                                                                                                                                                                                                                                                                                                                                                                                                                                |
| 168,946<br><sup>3-Miles</sup> | 148,206<br><sup>3-Miles</sup> | \$125,609<br><sup>3-Miles</sup> | <b>39.3</b><br>3-Miles |                                                                                                                                                                                                                                                                                                                                                                                                                                                                                                                                                                                                                                                                                                                                                                                                                                                                                                                                                                                                                                                                                                                                                                                                                                                                                                                                                                                                                                                                                                                                                                                                                                                                                                                                                                                                                                                                                                                                                                                                                                                                                                                                |
| 407,239<br>5-Miles            | 337,940<br><sup>5-Miles</sup> | \$121,547<br><sup>5-Miles</sup> | <b>37.4</b> 5-Miles    |                                                                                                                                                                                                                                                                                                                                                                                                                                                                                                                                                                                                                                                                                                                                                                                                                                                                                                                                                                                                                                                                                                                                                                                                                                                                                                                                                                                                                                                                                                                                                                                                                                                                                                                                                                                                                                                                                                                                                                                                                                                                                                                                |
|                               |                               |                                 | than 5                 | The second the second s |