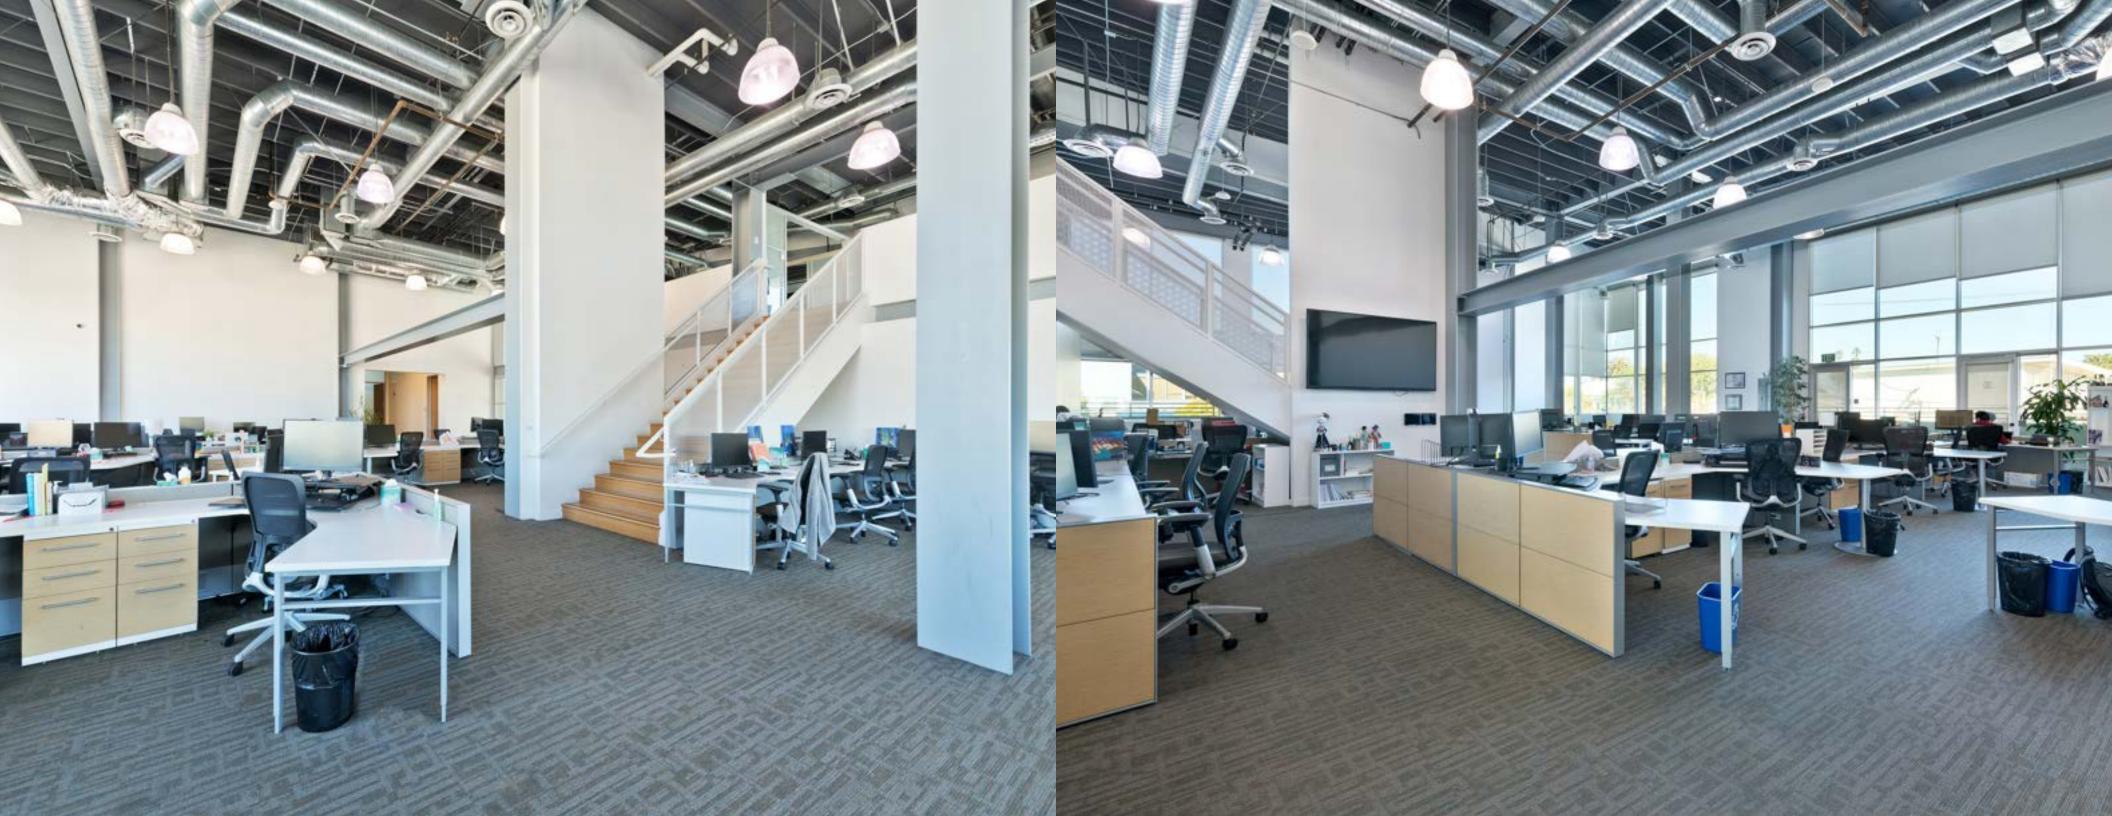

### **EXCEPTIONAL CREATIVE OFFICE SPACE**

This innovative office property offers open workstations, abundant natural light from large windows, polished concrete floors, and a spacious open floor plan with soaring 23-foot ceilings. The inclusion of kitchens and lounge areas, along with generous patio space, creates ideal settings for a current and ideal workplace environment.