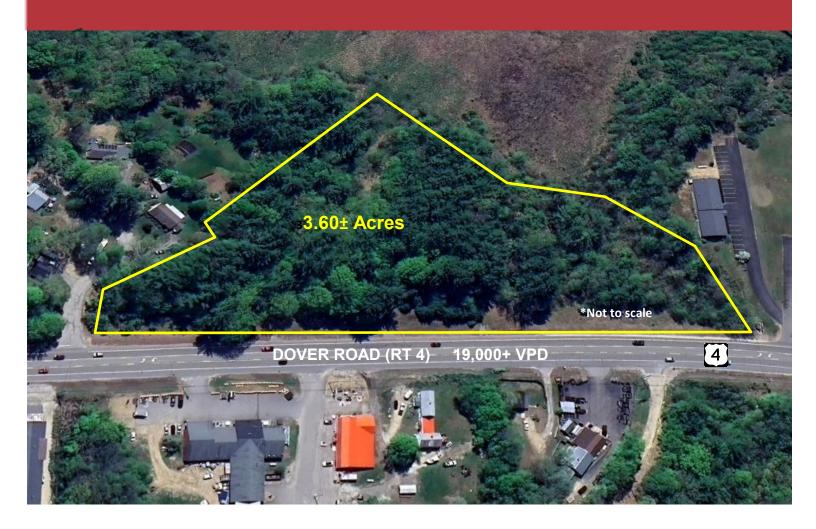

## Well Located 3.6± Acres for Sale

## Rt. 4 DOVER ROAD, CHICHESTER NH OFFERED AT \$229,450

Property is comprised of four lots that are to be sold together with one access onto Route 4. Total acreage is approximately 3.6+/- acres, zoned Commercial Industrial. The Town records show the acreage to be 4.09+/- acres but the Buyer will be required to survey the property at Buyer's expense.

3.60± Acre property on Route 4

Concord

89

 Four lots to be sold together with one common access to Route 4

PINARDVILL Manchester

- The property is situated on Rt 4, which intersects with Rt 28 at the Epsom traffic circle and extends to connect with I-95.
- The Rt 4 corridor of Chichester is a very active commercial area with an assortment of sales, light industrial, and retail facilities situated along the area between Concord and the Epsom traffic circle.