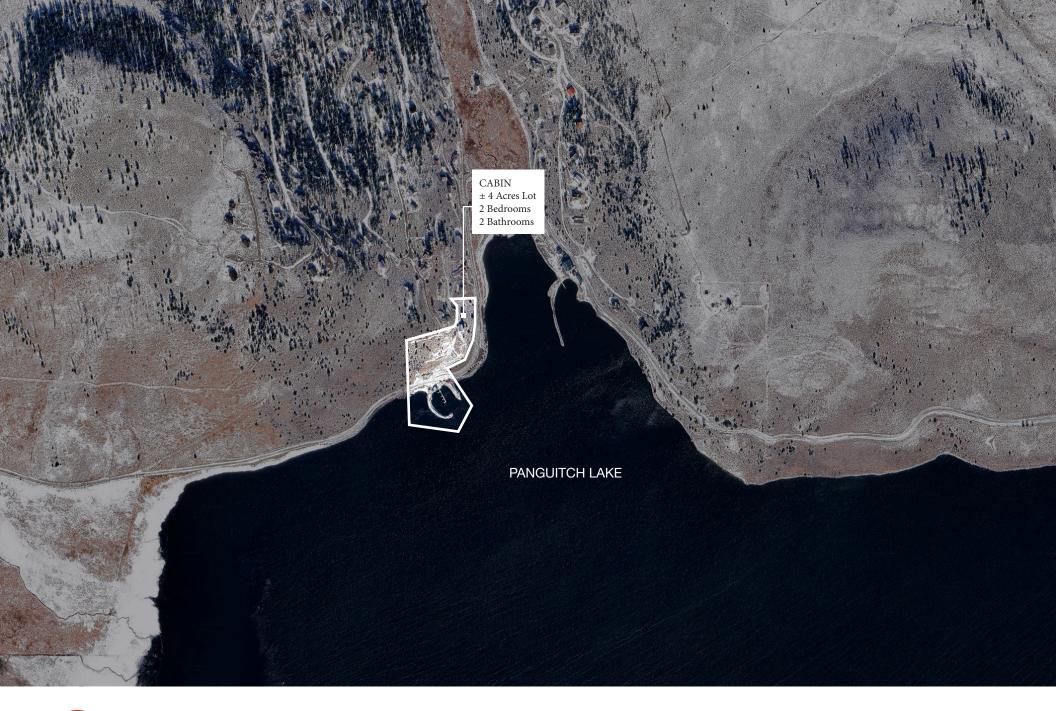

## Location: Panguitch Lake, Utah

- Welcome to your getaway retreat nestled just steps away from beautiful Panguitch Lake!
- This rustic cabin, situated on over 4 acres offers an unparalleled opportunity for those seeking serenity and potential business ventures alike.
- This charming property has 2 bedrooms and 2 bathrooms, providing cozy accommodation for you and your guests to unwind and soak in the natural beauty that surrounds you.
- Wake up to awe-inspiring sunrises and retire to mesmerizing sunsets from your private retreat.
- A spacious shed provides ample storage for all your outdoor gear and equipment.
- The boat house, previously utilized as a well-known and recognized business renting pontoon boats and fishing equipment, Included in this enticing package are 10 pontoon boats, a work truck, assorted construction pieces, trailers, and more, ready to propel your entrepreneurial dreams to new heights. These additional assets can be acquired separately with a bill of sale, opening doors to a myriad of business opportunities.
- The potential to grow a thriving business and craft unforgettable moments for yourself and others.
- Schedule your viewing today and prepare to embark on a journey of endless possibilities!
- The property is being sold as is.