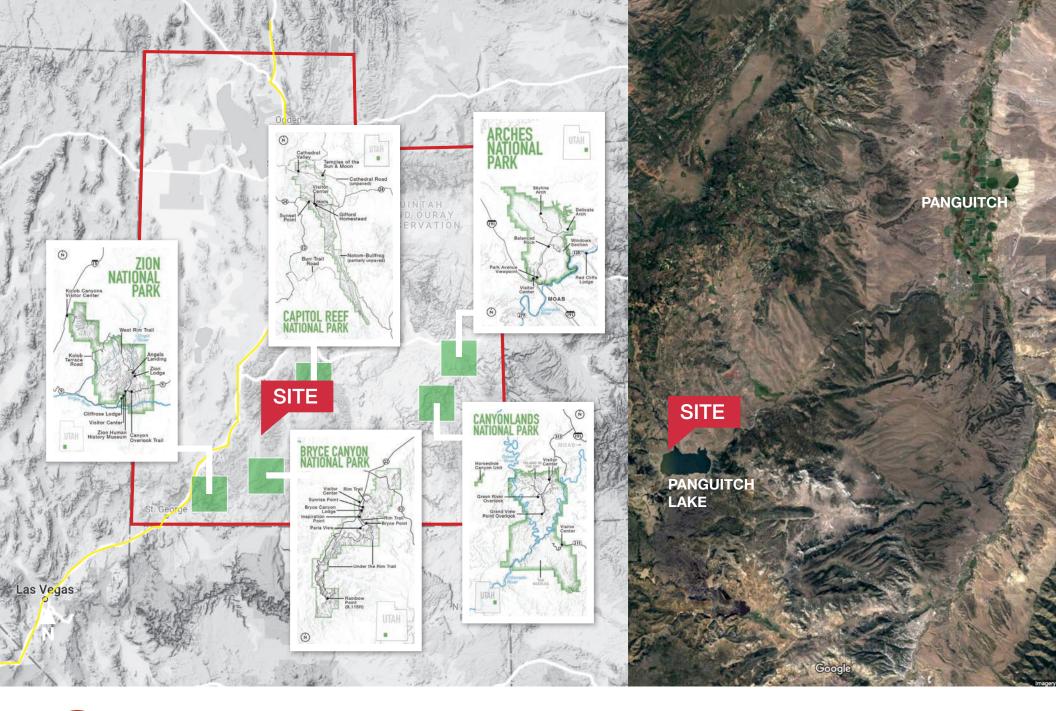

## Location: Panguitch Lake, Utah

- Welcome to your getaway retreat nestled just steps away from beautiful Panguitch Lake!
- This rustic cabin, situated on over 4 acres offers an unparalleled opportunity for those seeking serenity and potential business ventures alike.
- This charming property has 2 bedrooms and 2 bathrooms, providing cozy accommodation for you and your guests to unwind and soak in the natural beauty that surrounds you.
- Wake up to awe-inspiring sunrises and retire to mesmerizing sunsets from your private retreat.
- A spacious shed provides ample storage for all your outdoor gear and equipment.
- The boat house, previously utilized as a well-known and recognized business renting pontoon boats and fishing equipment, Included in this enticing package are 10 pontoon boats, a work truck, assorted construction pieces, trailers, and more, ready to propel your entrepreneurial dreams to new heights. These additional assets can be acquired separately with a bill of sale, opening doors to a myriad of business opportunities.
- The potential to grow a thriving business and craft unforgettable moments for yourself and others.
- Schedule your viewing today and prepare to embark on a journey of endless possibilities!
- The property is being sold as is.