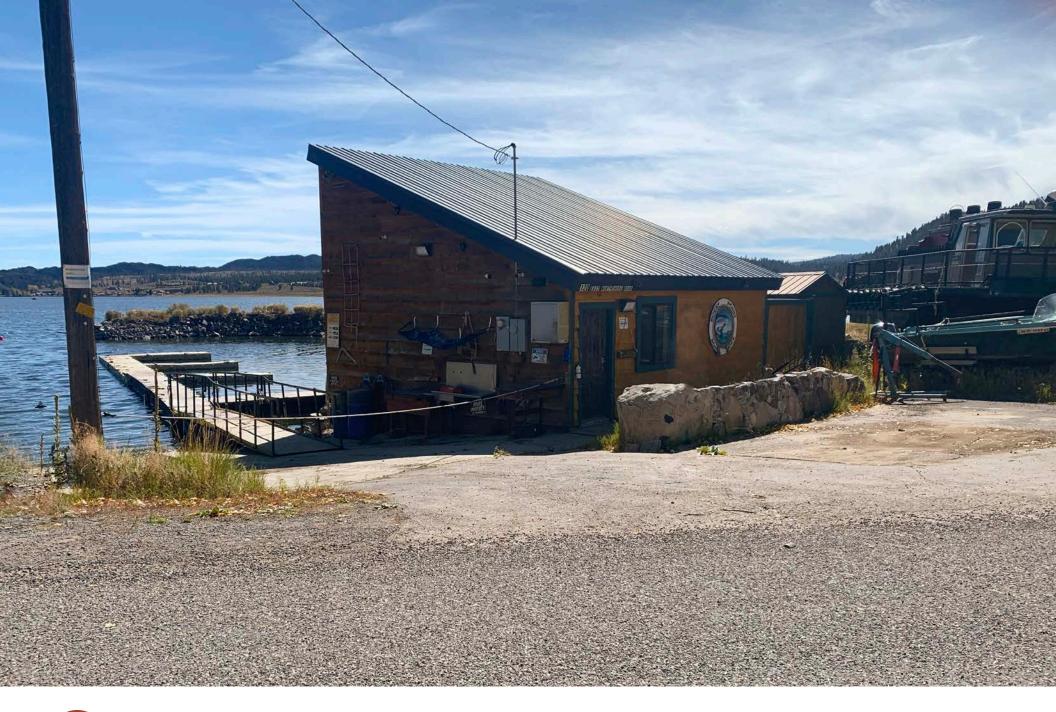

## Location: Panguitch Lake, Utah

- Welcome to your getaway retreat nestled just steps away from beautiful Panguitch Lake!
- This rustic cabin, situated on over 4 acres offers an unparalleled opportunity for those seeking serenity and potential business ventures alike.
- This charming property has 2 bedrooms and 2 bathrooms, providing cozy accommodation for you and your guests to unwind and soak in the natural beauty that surrounds you.
- Wake up to awe-inspiring sunrises and retire to mesmerizing sunsets from your private retreat.
- A spacious shed provides ample storage for all your outdoor gear and equipment.
- The boat house, previously utilized as a well-known and recognized business renting pontoon boats and fishing equipment, Included in this enticing package are 10 pontoon boats, a work truck, assorted construction pieces, trailers, and more, ready to propel your entrepreneurial dreams to new heights. These additional assets can be acquired separately with a bill of sale, opening doors to a myriad of business opportunities.
- The potential to grow a thriving business and craft unforgettable moments for yourself and others.
- Schedule your viewing today and prepare to embark on a journey of endless possibilities!
- The property is being sold as is.