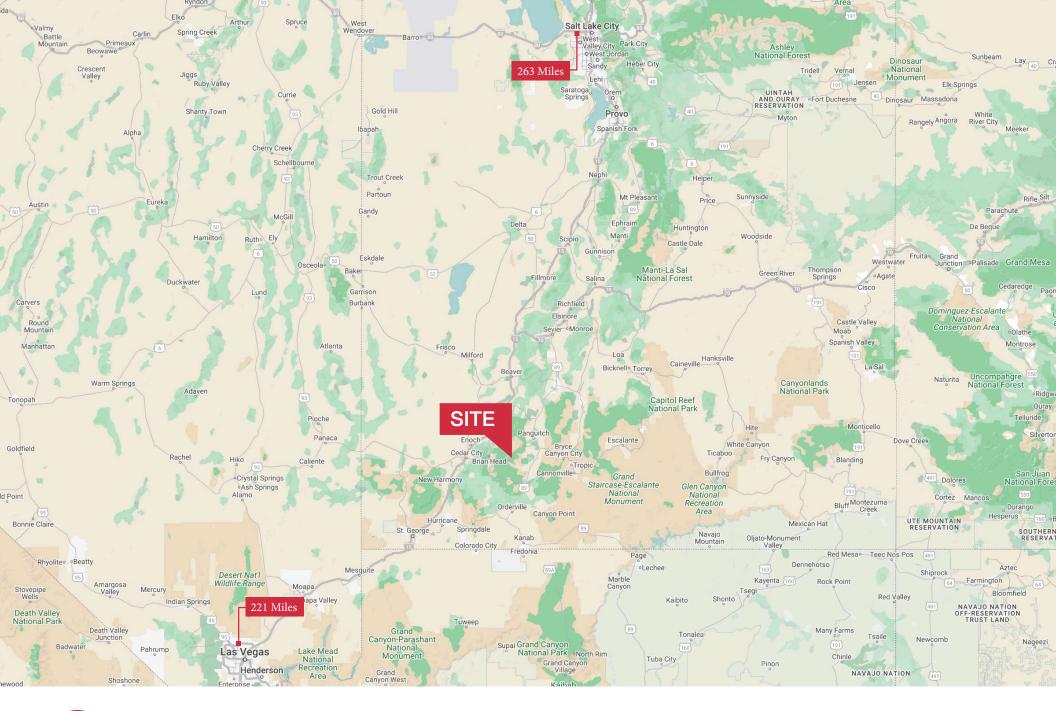

## Location: Panguitch Lake, Utah

- Welcome to your getaway retreat nestled just steps away from beautiful Panguitch Lake!
- This rustic cabin, situated on over 4 acres offers an unparalleled opportunity for those seeking serenity and potential business ventures alike.
- This charming property has 2 bedrooms and 2 bathrooms, providing cozy accommodation for you and your guests to unwind and soak in the natural beauty that surrounds you.
- Wake up to awe-inspiring sunrises and retire to mesmerizing sunsets from your private retreat.
- A spacious shed provides ample storage for all your outdoor gear and equipment.
- The boat house, previously utilized as a well-known and recognized business renting pontoon boats and fishing equipment, Included in this enticing package are 10 pontoon boats, a work truck, assorted construction pieces, trailers, and more, ready to propel your entrepreneurial dreams to new heights. These additional assets can be acquired separately with a bill of sale, opening doors to a myriad of business opportunities.
- The potential to grow a thriving business and craft unforgettable moments for yourself and others.
- Schedule your viewing today and prepare to embark on a journey of endless possibilities!
- The property is being sold as is.