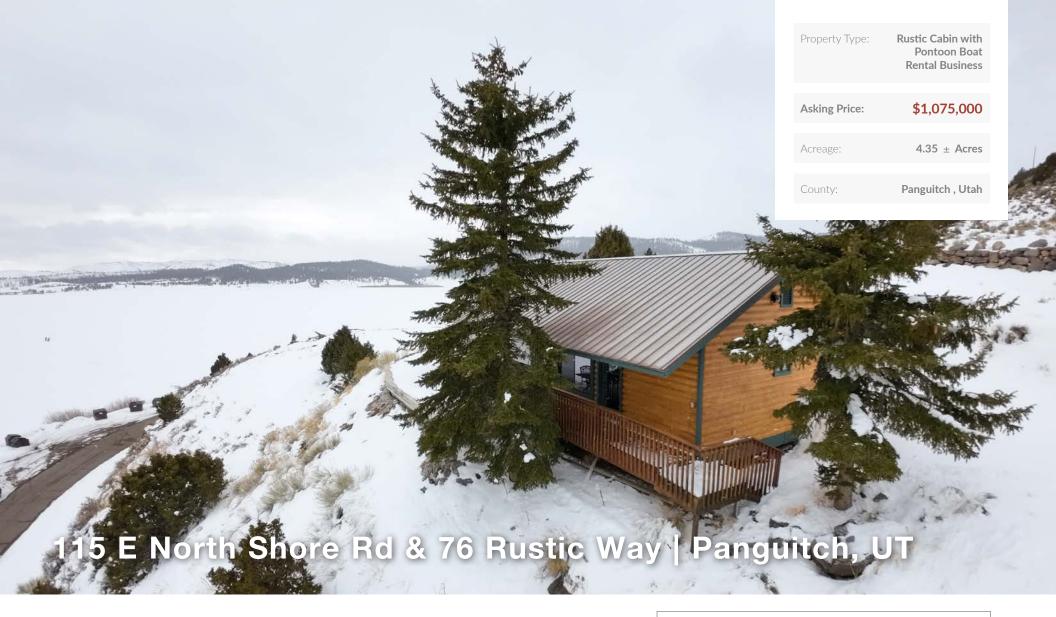

## Location: Panguitch Lake, Utah

- Welcome to your getaway retreat nestled just steps away from beautiful Panguitch Lake!
- This rustic cabin, situated on over 4 acres offers an unparalleled opportunity for those seeking serenity and potential business ventures alike.
- This charming property has 2 bedrooms and 2 bathrooms, providing cozy accommodation for you and your guests to unwind and soak in the natural beauty that surrounds you.
- Wake up to awe-inspiring sunrises and retire to mesmerizing sunsets from your private retreat.
- A spacious shed provides ample storage for all your outdoor gear and equipment.
- The boat house, previously utilized as a well-known and recognized business renting pontoon boats and fishing equipment, Included in this enticing package are 10 pontoon boats, a work truck, assorted construction pieces, trailers, and more, ready to propel your entrepreneurial dreams to new heights. These additional assets can be acquired separately with a bill of sale, opening doors to a myriad of business opportunities.
- The potential to grow a thriving business and craft unforgettable moments for yourself and others.
- Schedule your viewing today and prepare to embark on a journey of endless possibilities!
- The property is being sold as is.