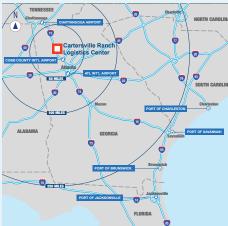

Cartersville Ranch Logistics Center is a state-of-the-art industrial park located 45 minutes north of Atlanta in Bartow County. This 164-acre master-planned park boasts bestin-class design specifications with ample auto and trailer parking. Cartersville Ranch Logistics Center is strategically located less than 50 miles to the Appalachian Regional Port providing direct rail service to the Port of Savannah.