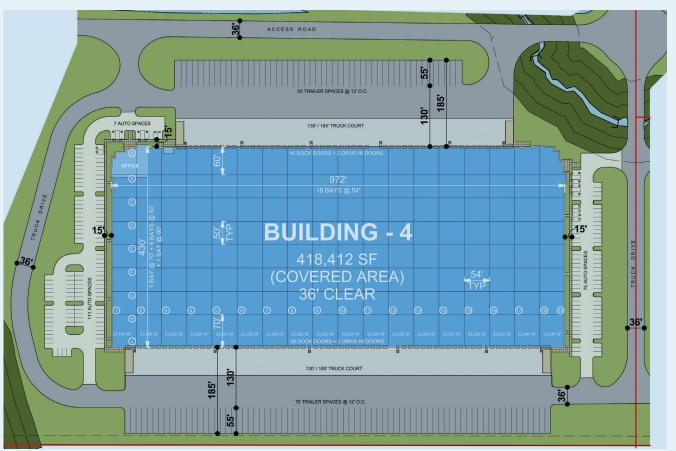

# AVAILABLE 418,040 square feet

| CLEAR HEIGHT:                                     | 36' Clear                                                                                                                      |
|---------------------------------------------------|--------------------------------------------------------------------------------------------------------------------------------|
| DIMENSIONS:                                       | 430'D x 972'W                                                                                                                  |
| TRUCK COURT:                                      | 130'/185'                                                                                                                      |
| DOCK DOORS:                                       | 104 Dock Doors (9' x 10')<br>4 Drive-In Doors (14' x 16')                                                                      |
| CAR PARKING:                                      | 193 Auto Spaces                                                                                                                |
| TRAILER PARKING:                                  | 127 Trailer Stalls                                                                                                             |
| COLUMN SPACING:                                   | 50'D x 54'W                                                                                                                    |
| STAGING BAY:                                      | 60'D x 54'W / 70'D x 54'W                                                                                                      |
| FIRE SPRINKLER:                                   | ESFR system using<br>K-28 heads @ 40 PSI.                                                                                      |
| POWER:                                            | 480/277 volt 3-phase;<br>Two (2) 2,000 amp Switchboards                                                                        |
| ROOF SYSTEM:                                      | 60 mil, mechanically fastened,<br>white TPO roof system, R-20<br>insulation in two layers with 20-<br>year warranty            |
| HEATING,<br>VENTILATING, AND<br>AIR CONDITIONING: | 4 Trane RTUs for spec office;<br>4 Greenheck MAUs for<br>warehouse                                                             |
| WAREHOUSE<br>LIGHTING:                            | 529 Fixtures; 36,000 lumen LED<br>high bay lights, chain mounted<br>with occupancy sensors; 5<br>fixture whips; 30 FC @ 3' AFF |
| FLOOR SYSTEM:                                     | 6" Ductilcrete™                                                                                                                |
| ZONING:                                           | Light Industria                                                                                                                |
|                                                   |                                                                                                                                |